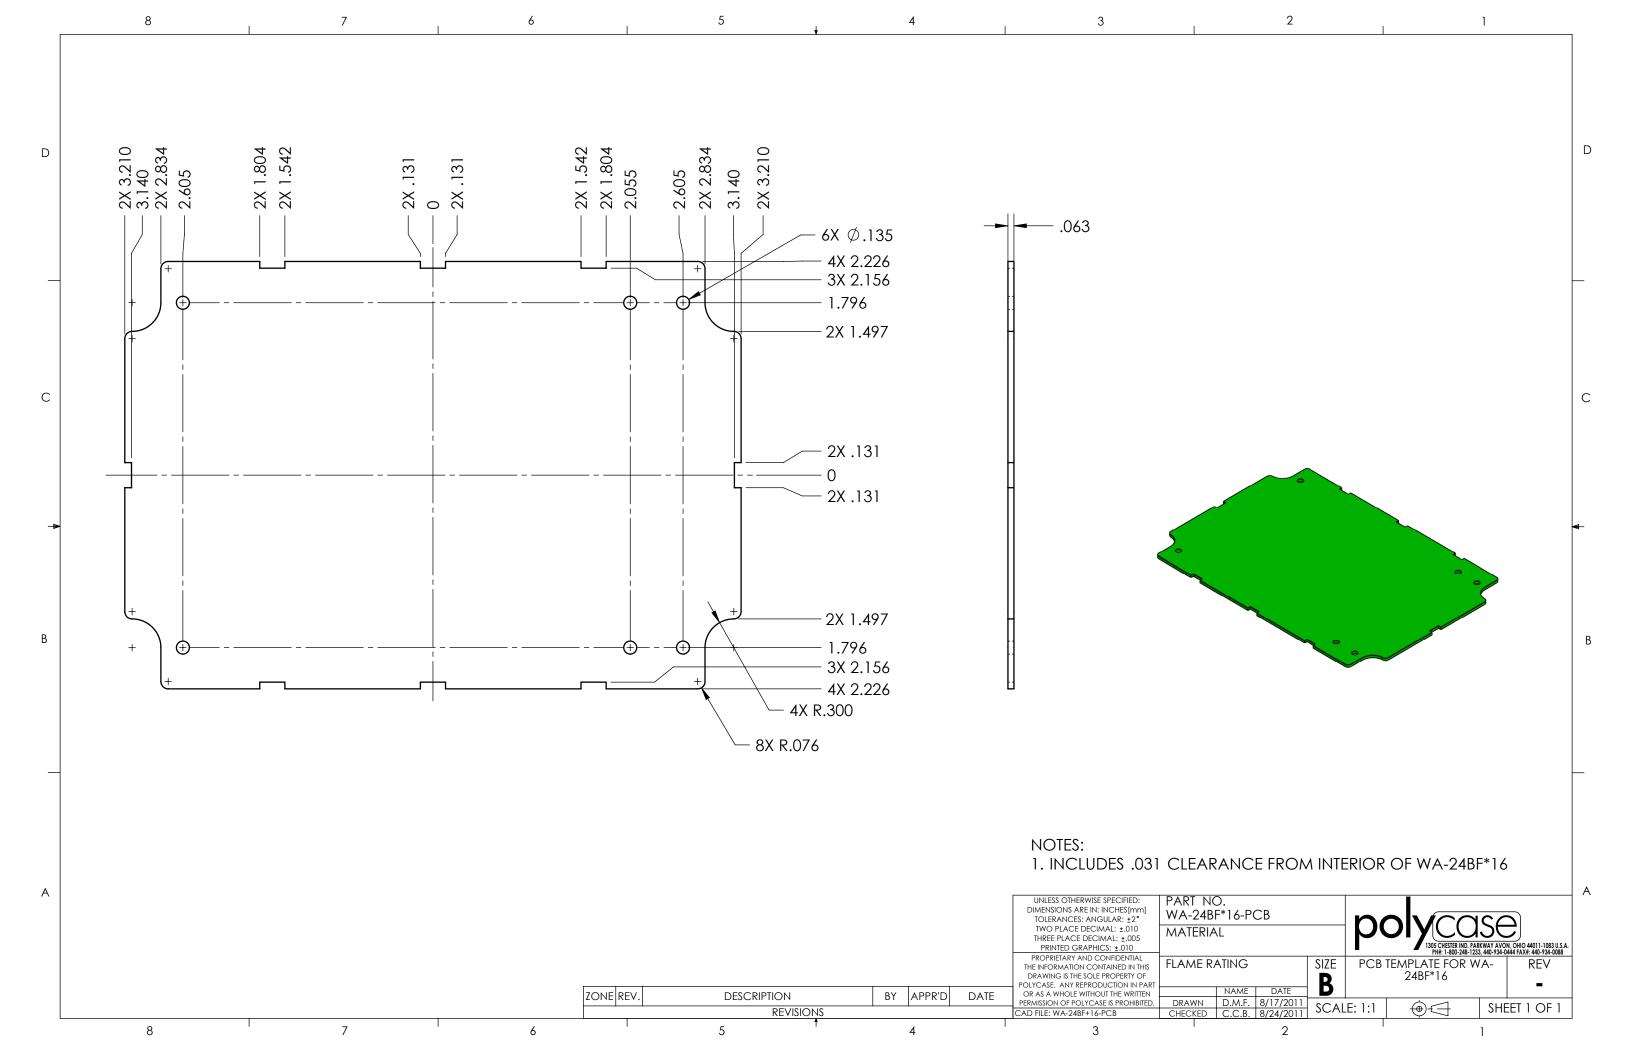

| I              | 3   |                                      | 2      |                 | 1         |                             |      |     |
|----------------|-----|--------------------------------------|--------|-----------------|-----------|-----------------------------|------|-----|
| ART NUMBER     | Re∨ | DESCRIPTION                          | ١      | Material        | Color     | Flame Rating                | QTY. |     |
| VA-24BF*16     | -   | WA BASE, W/PCB E<br>W/FLANGES        |        | ABS             | DARK GRAY | UL94-HB (UL<br>FILE E56070) | 1    |     |
| VA-24C*16      | -   | WA COVER, W/G                        | ASKET  | ABS             | DARK GRAY | UL94-HB (UL<br>FILE E56070) | 1    |     |
| CREWS-SSM4-20- | 4 - | ASSEMBLY SCREWS,                     | 4 PACK |                 |           |                             | 1    | F   |
| SCREWS-SSM4-20 | ) _ | M4X0.7 X 20mm OAL<br>DRIVE MACHINE S |        | STAINLESS STEEL |           |                             | 4    |     |
|                |     |                                      |        |                 |           |                             |      | i i |