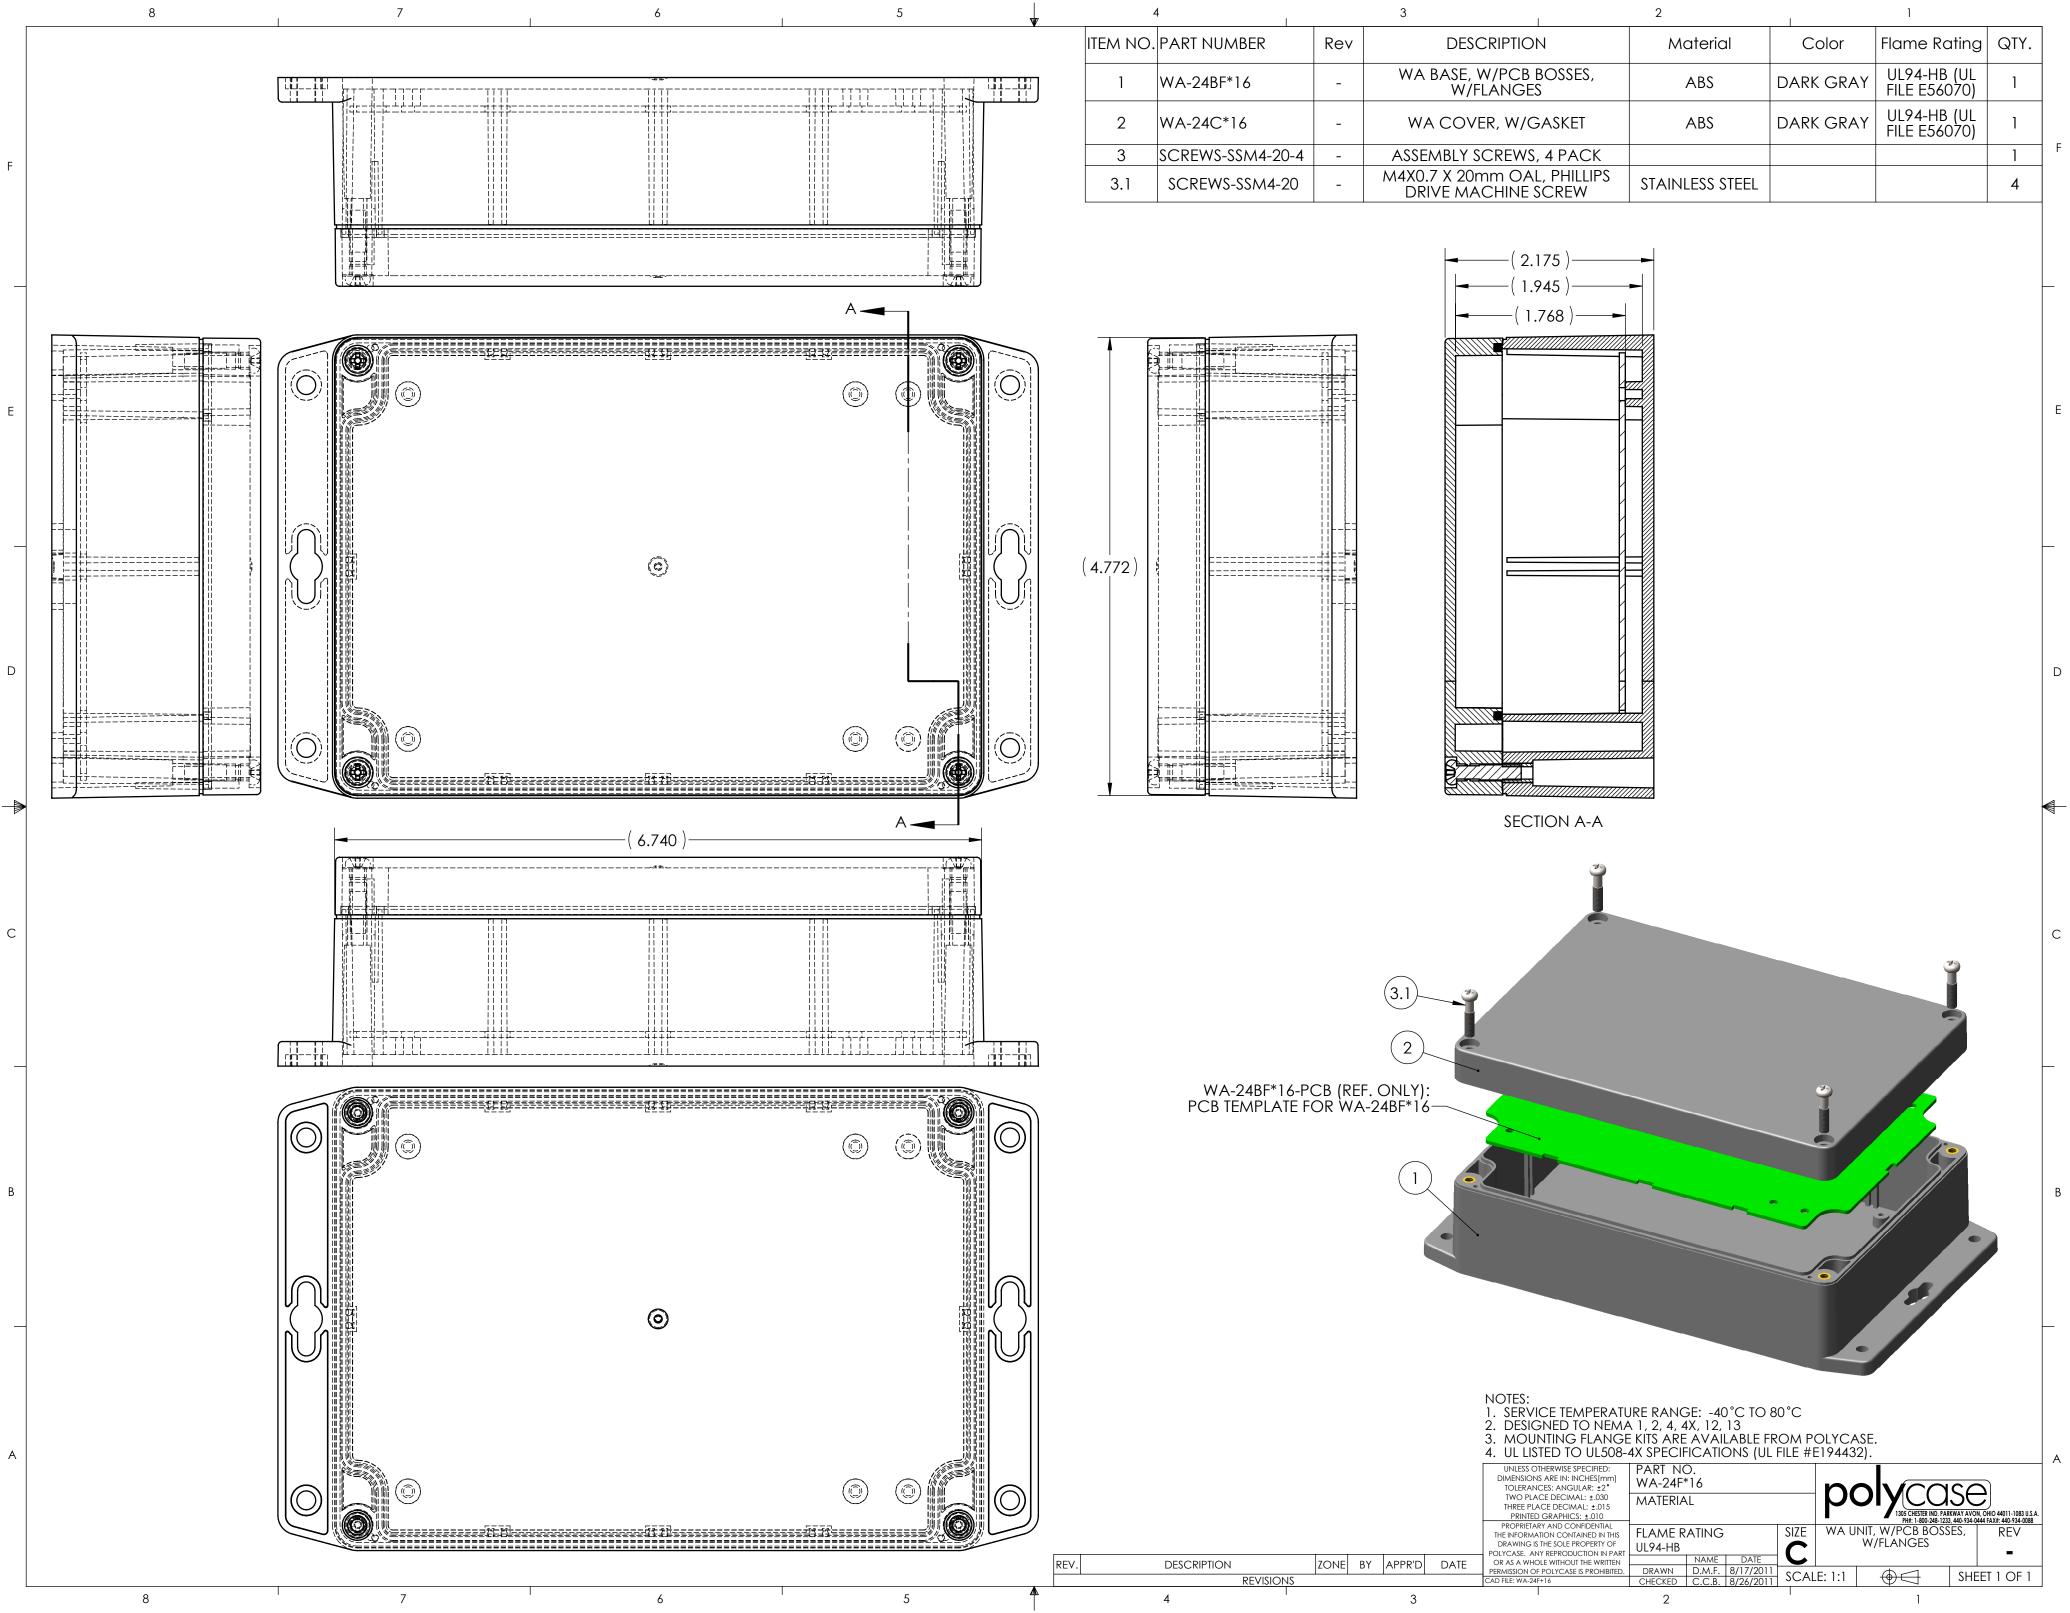

| I              | 3   |                                      | 2      |                 | 1         |                             |      |     |
|----------------|-----|--------------------------------------|--------|-----------------|-----------|-----------------------------|------|-----|
| ART NUMBER     | Re∨ | DESCRIPTION                          | ١      | Material        | Color     | Flame Rating                | QTY. |     |
| VA-24BF*16     | -   | WA BASE, W/PCB E<br>W/FLANGES        |        | ABS             | DARK GRAY | UL94-HB (UL<br>FILE E56070) | 1    |     |
| VA-24C*16      | -   | WA COVER, W/G                        | ASKET  | ABS             | DARK GRAY | UL94-HB (UL<br>FILE E56070) | 1    |     |
| CREWS-SSM4-20- | 4 - | ASSEMBLY SCREWS,                     | 4 PACK |                 |           |                             | 1    | F   |
| SCREWS-SSM4-20 | ) _ | M4X0.7 X 20mm OAL<br>DRIVE MACHINE S |        | STAINLESS STEEL |           |                             | 4    |     |
|                |     |                                      |        |                 |           |                             |      | i i |