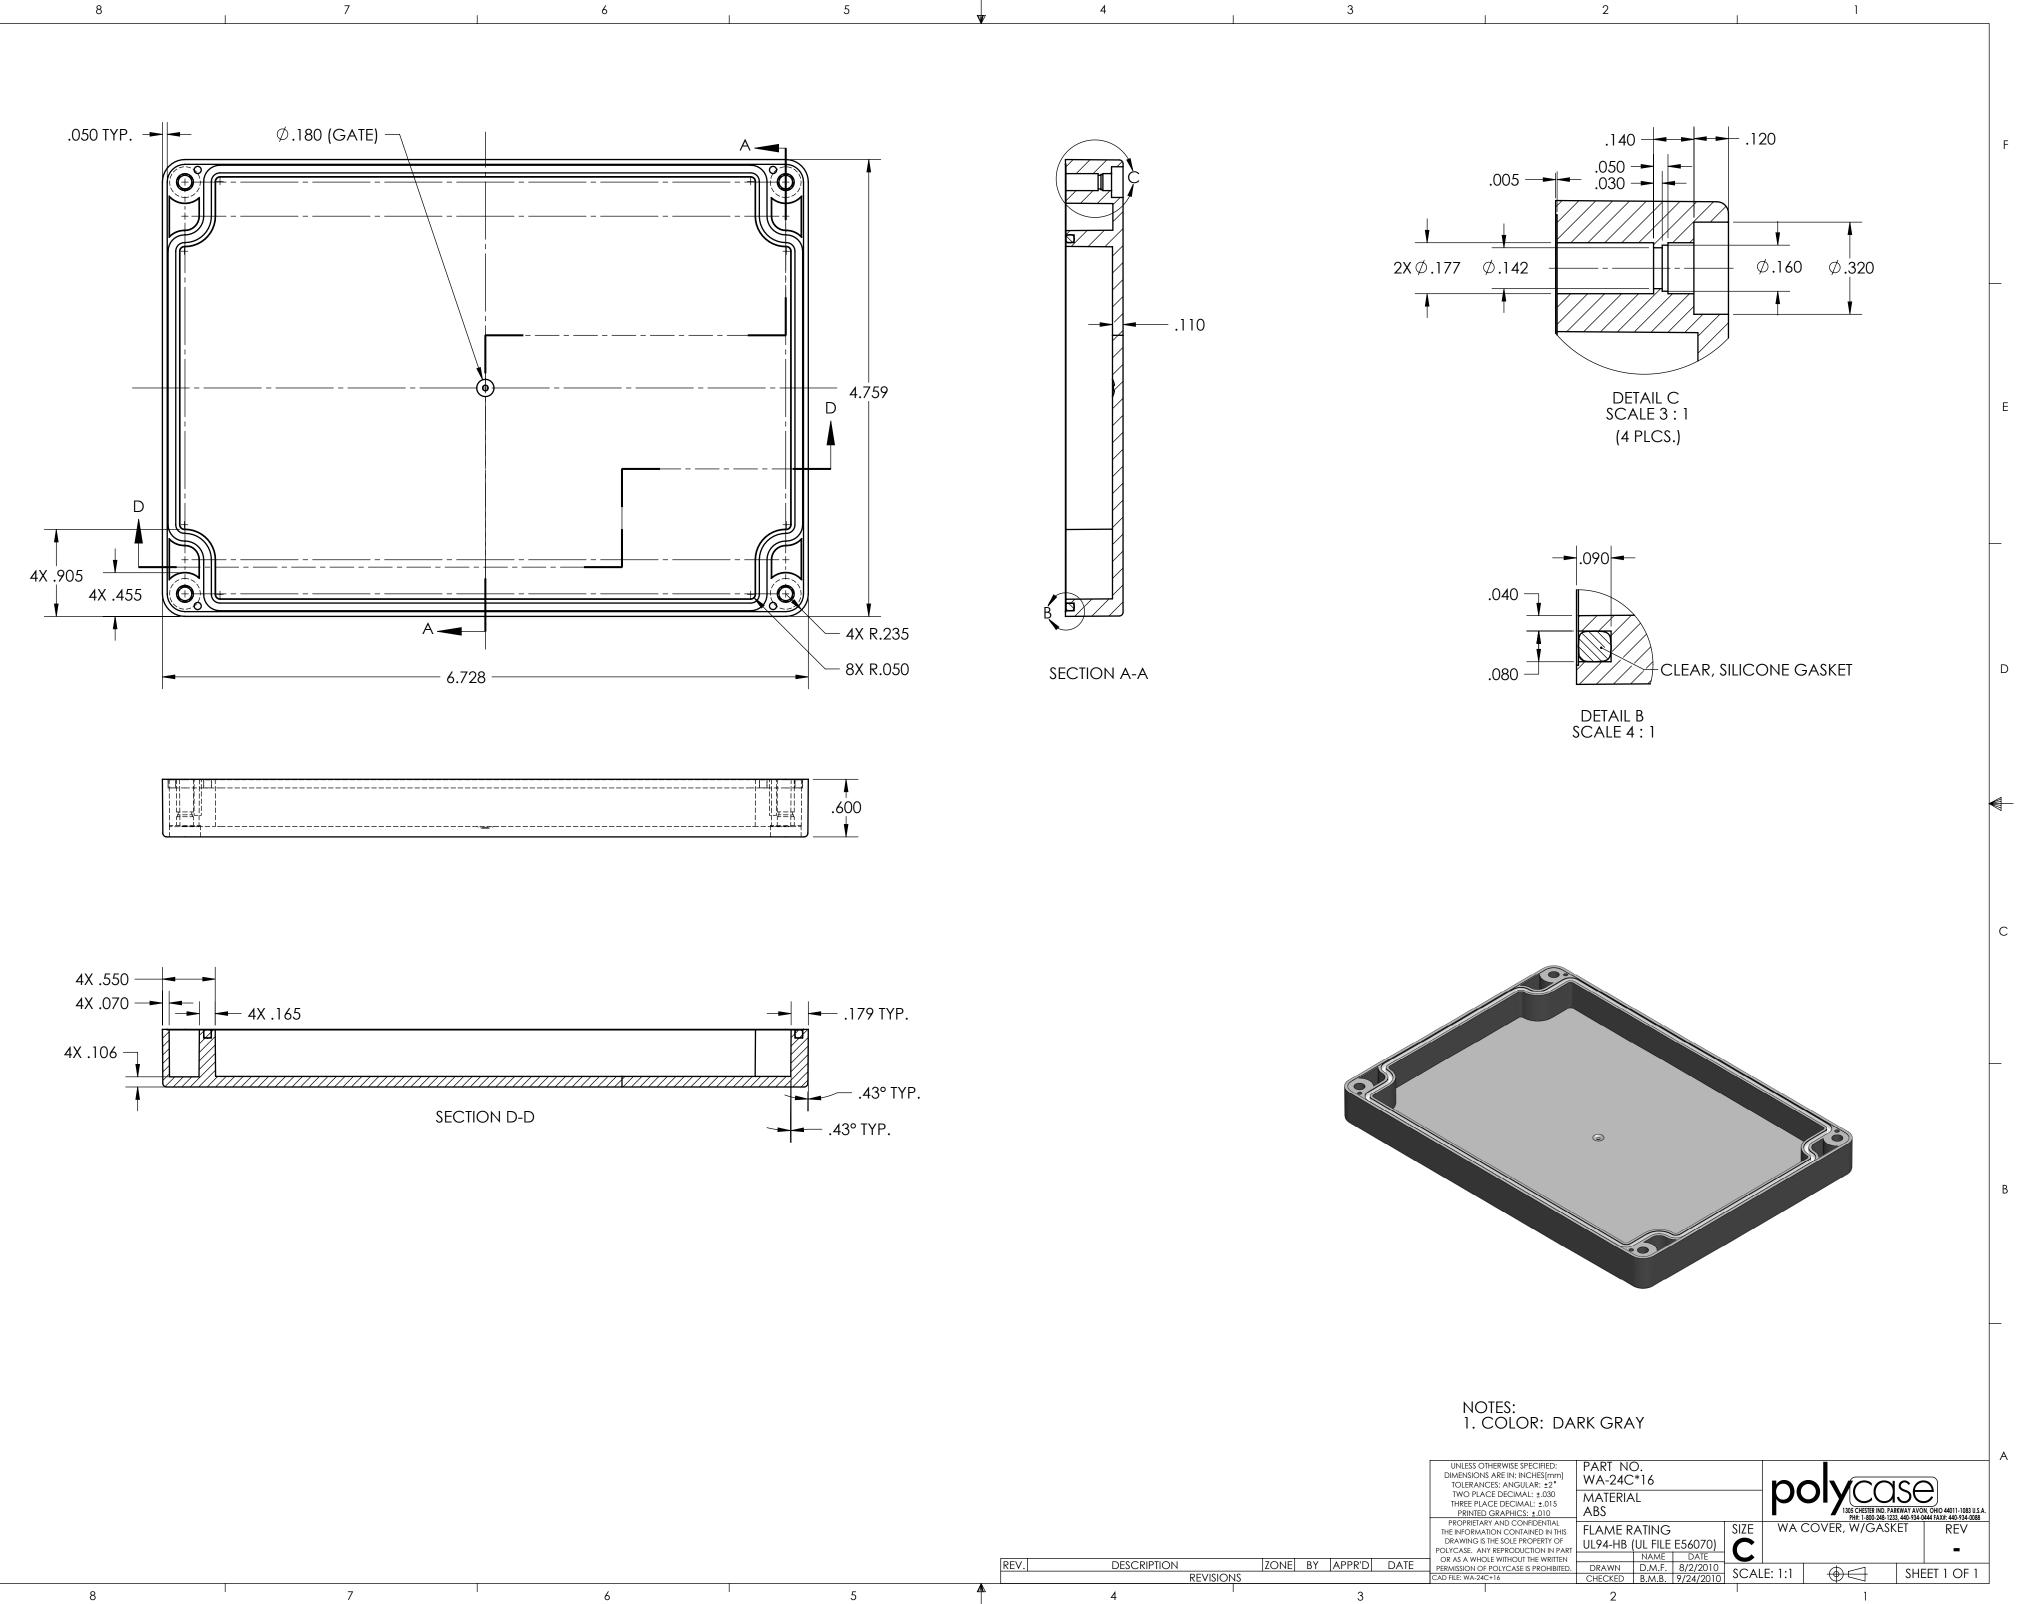

| I              | 3   |                                      | 2      |                 | 1         |                             |      |     |
|----------------|-----|--------------------------------------|--------|-----------------|-----------|-----------------------------|------|-----|
| ART NUMBER     | Re∨ | DESCRIPTION                          | ١      | Material        | Color     | Flame Rating                | QTY. |     |
| VA-24BF*16     | -   | WA BASE, W/PCB E<br>W/FLANGES        |        | ABS             | DARK GRAY | UL94-HB (UL<br>FILE E56070) | 1    |     |
| VA-24C*16      | -   | WA COVER, W/G                        | ASKET  | ABS             | DARK GRAY | UL94-HB (UL<br>FILE E56070) | 1    |     |
| CREWS-SSM4-20- | 4 - | ASSEMBLY SCREWS,                     | 4 PACK |                 |           |                             | 1    | F   |
| SCREWS-SSM4-20 | ) _ | M4X0.7 X 20mm OAL<br>DRIVE MACHINE S |        | STAINLESS STEEL |           |                             | 4    |     |
|                |     |                                      |        |                 |           |                             |      | i i |