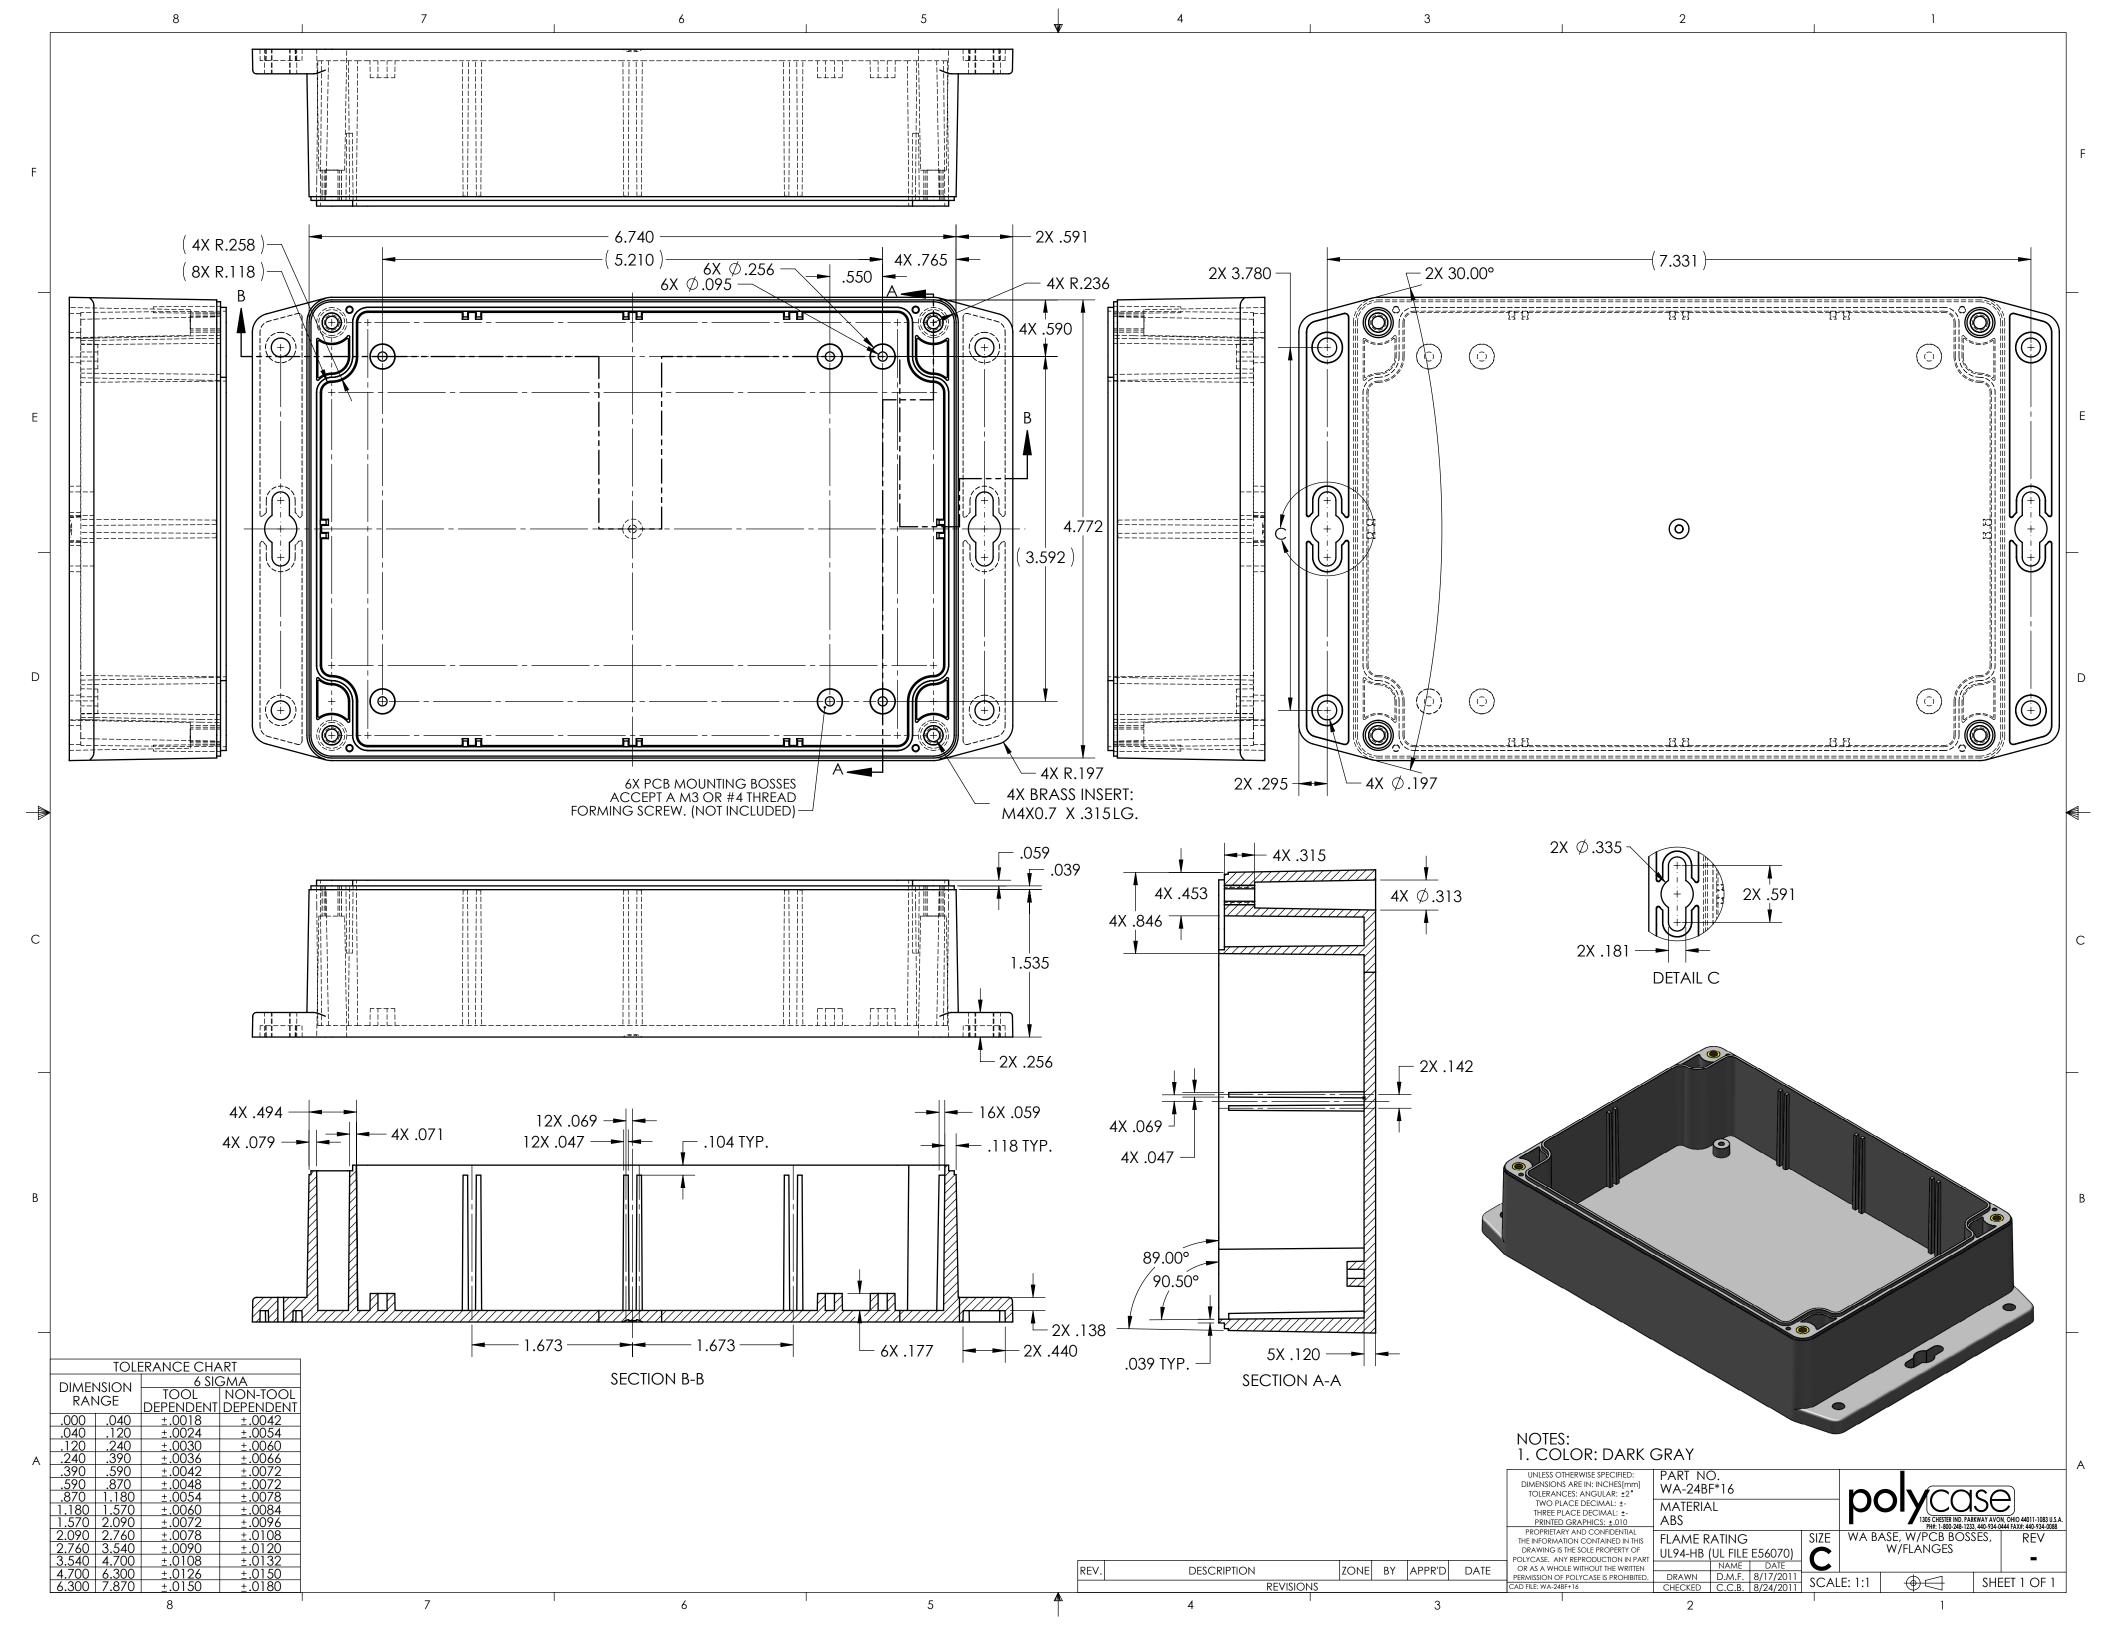

| I              | 3   |                                      | 2      |                 | 1         |                             |      |     |
|----------------|-----|--------------------------------------|--------|-----------------|-----------|-----------------------------|------|-----|
| ART NUMBER     | Re∨ | DESCRIPTION                          | ١      | Material        | Color     | Flame Rating                | QTY. |     |
| VA-24BF*16     | -   | WA BASE, W/PCB E<br>W/FLANGES        |        | ABS             | DARK GRAY | UL94-HB (UL<br>FILE E56070) | 1    |     |
| VA-24C*16      | -   | WA COVER, W/G                        | ASKET  | ABS             | DARK GRAY | UL94-HB (UL<br>FILE E56070) | 1    |     |
| CREWS-SSM4-20- | 4 - | ASSEMBLY SCREWS,                     | 4 PACK |                 |           |                             | 1    | F   |
| SCREWS-SSM4-20 | ) _ | M4X0.7 X 20mm OAL<br>DRIVE MACHINE S |        | STAINLESS STEEL |           |                             | 4    |     |
|                |     |                                      |        |                 |           |                             |      | i i |