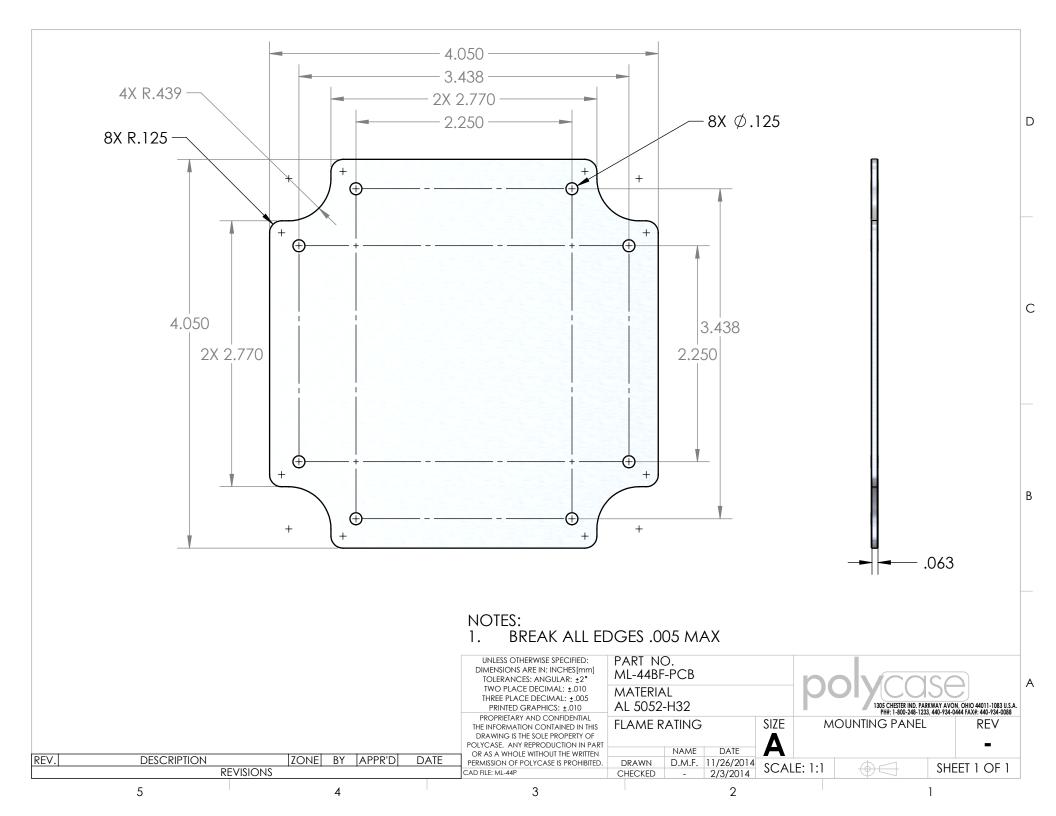

SOLE PROPERTY OF       |          |
|   |   |   |                  |             |          | POLYCASE. ANY REPRODUCTION IN PART    |          |
|   |   |   | REV. DESCRIPTION | ZONE BY APF | R'D DATE | OR AS A WHOLE WITHOUT THE WRITTEN     |          |
|   |   |   |                  |             | KU DAIL  | PERMISSION OF POLYCASE IS PROHIBITED. | DRAWN    |
|   |   |   |                  | REVISIONS   |          | CAD FILE: ML-44K                      | CHECKED  |
| 0 | 7 | , | F                | Ť           |          | 2                                     |          |
| 8 | / | 6 | 5                | 4           |          | 3                                     |          |
|   |   |   |                  |             |          |                                       |          |