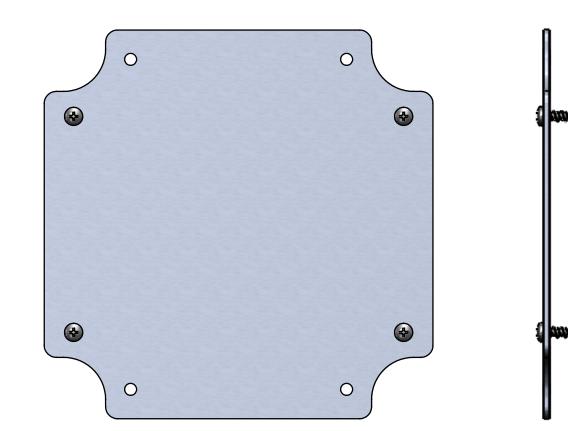

| 8 | 7 | 6 | 5        | ţ.          |      | 4 3                                       |
|---|---|---|----------|-------------|------|-------------------------------------------|
|   |   |   |          |             |      | BOM Table                                 |
|   |   |   | ITEM NO. | PART NUMBER | Rev. | Description                               |
|   |   |   | 1        | ML-44BF-PCB | -    | MOUNTING PANEL                            |
|   |   |   | 2        | SCREWS-MBR  | 01   | #4-24 HI-LO X .25 THREAD FORMING, PHILLIF |