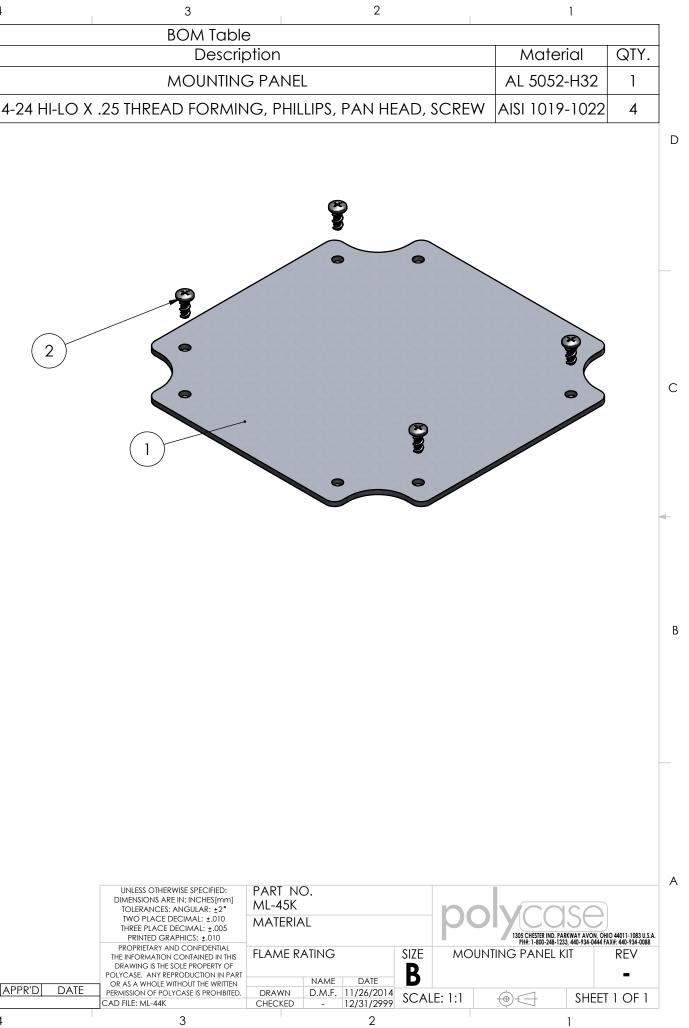

| 8 | 7 | 6 | 5        | ţ.          |      | 4 3                                       |
|---|---|---|----------|-------------|------|-------------------------------------------|
|   |   |   |          |             |      | BOM Table                                 |
|   |   |   | ITEM NO. | PART NUMBER | Rev. | Description                               |
|   |   |   | 1        | ML-44BF-PCB | -    | MOUNTING PANEL                            |
|   |   |   | 2        | SCREWS-MBR  | 01   | #4-24 HI-LO X .25 THREAD FORMING, PHILLIF |

D

С

В

А

|   |   |   |                  |             |          | UNLESS OTHERWISE SPECIFIED:           | PART NC  |
|---|---|---|------------------|-------------|----------|---------------------------------------|----------|
|   |   |   |                  |             |          | DIMENSIONS ARE IN: INCHES[mm]         | ML-45K   |
|   |   |   |                  |             |          | TOLERANCES: ANGULAR: ±2°              |          |
|   |   |   |                  |             |          | TWO PLACE DECIMAL: ±.010              | MATERIA  |
|   |   |   |                  |             |          | THREE PLACE DECIMAL: ±.005            |          |
|   |   |   |                  |             |          | PRINTED GRAPHICS: ±.010               |          |
|   |   |   |                  |             |          | PROPRIETARY AND CONFIDENTIAL          | FLAME RA |
|   |   |   |                  |             |          | THE INFORMATION CONTAINED IN THIS     |          |
|   |   |   |                  |             |          | DRAWING IS THE SOLE PROPERTY OF       |          |
|   |   |   |                  |             |          | POLYCASE. ANY REPRODUCTION IN PART    |          |
|   |   |   | REV. DESCRIPTION | ZONE BY APF | R'D DATE | OR AS A WHOLE WITHOUT THE WRITTEN     |          |
|   |   |   |                  |             | KU DAIL  | PERMISSION OF POLYCASE IS PROHIBITED. | DRAWN    |
|   |   |   |                  | REVISIONS   |          | CAD FILE: ML-44K                      | CHECKED  |
| 0 | 7 | , | F                | Ť           |          | 2                                     |          |
| 8 | / | 6 | 5                | 4           |          | 3                                     |          |
|   |   |   |                  |             |          |                                       |          |