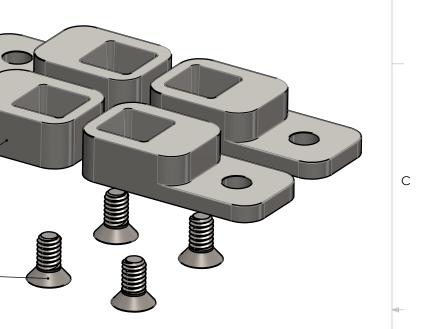

| 6 | 5        | ţ           |      | 4 3                                               | 2        |             | 1          |      |
|---|----------|-------------|------|---------------------------------------------------|----------|-------------|------------|------|
|   |          |             |      | BOM Table                                         |          |             |            |      |
|   | ITEM NO. | PART NUMBER | Rev. | Description                                       | Material | FlameRating | Color      | QTY. |
|   | 1        | YH-91F      | -    | MOUNTING FOOT                                     | PC       | UL94V-0     | LIGHT GRAY | 4    |
|   | 2        | SCREWS-009  | -    | 1/4-20 X .5, STAINLESS, FLAT HEAD, PHILLIPS DRIVE | SS       |             |            | 4    |
|   |          |             |      |                                                   |          |             |            |      |
|   |          |             |      |                                                   |          |             |            |      |