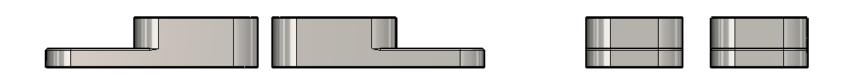

| 6 | 5        | ţ           |      | 4 3                                               | 2        |             | 1          |      |
|---|----------|-------------|------|---------------------------------------------------|----------|-------------|------------|------|
|   |          |             |      | BOM Table                                         |          |             |            |      |
|   | ITEM NO. | PART NUMBER | Rev. | Description                                       | Material | FlameRating | Color      | QTY. |
|   | 1        | YH-91F      | -    | MOUNTING FOOT                                     | PC       | UL94V-0     | LIGHT GRAY | 4    |
|   | 2        | SCREWS-009  | -    | 1/4-20 X .5, STAINLESS, FLAT HEAD, PHILLIPS DRIVE | SS       |             |            | 4    |
|   |          |             |      |                                                   |          |             |            |      |
|   |          |             |      |                                                   |          |             |            |      |