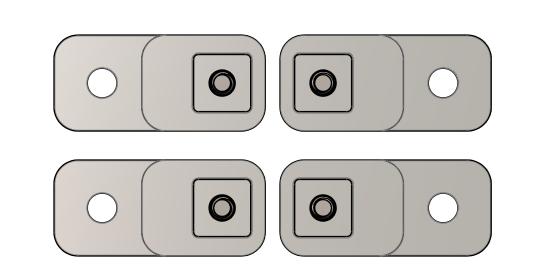

| 6 | 5        | ţ           |      | 4 3                                               | 2        |             | 1          |      |
|---|----------|-------------|------|---------------------------------------------------|----------|-------------|------------|------|
|   |          |             |      | BOM Table                                         |          |             |            |      |
|   | ITEM NO. | PART NUMBER | Rev. | Description                                       | Material | FlameRating | Color      | QTY. |
|   | 1        | YH-91F      | -    | MOUNTING FOOT                                     | PC       | UL94V-0     | LIGHT GRAY | 4    |
|   | 2        | SCREWS-009  | -    | 1/4-20 X .5, STAINLESS, FLAT HEAD, PHILLIPS DRIVE | SS       |             |            | 4    |
|   |          |             |      |                                                   |          |             |            |      |
|   |          |             |      |                                                   |          |             |            |      |