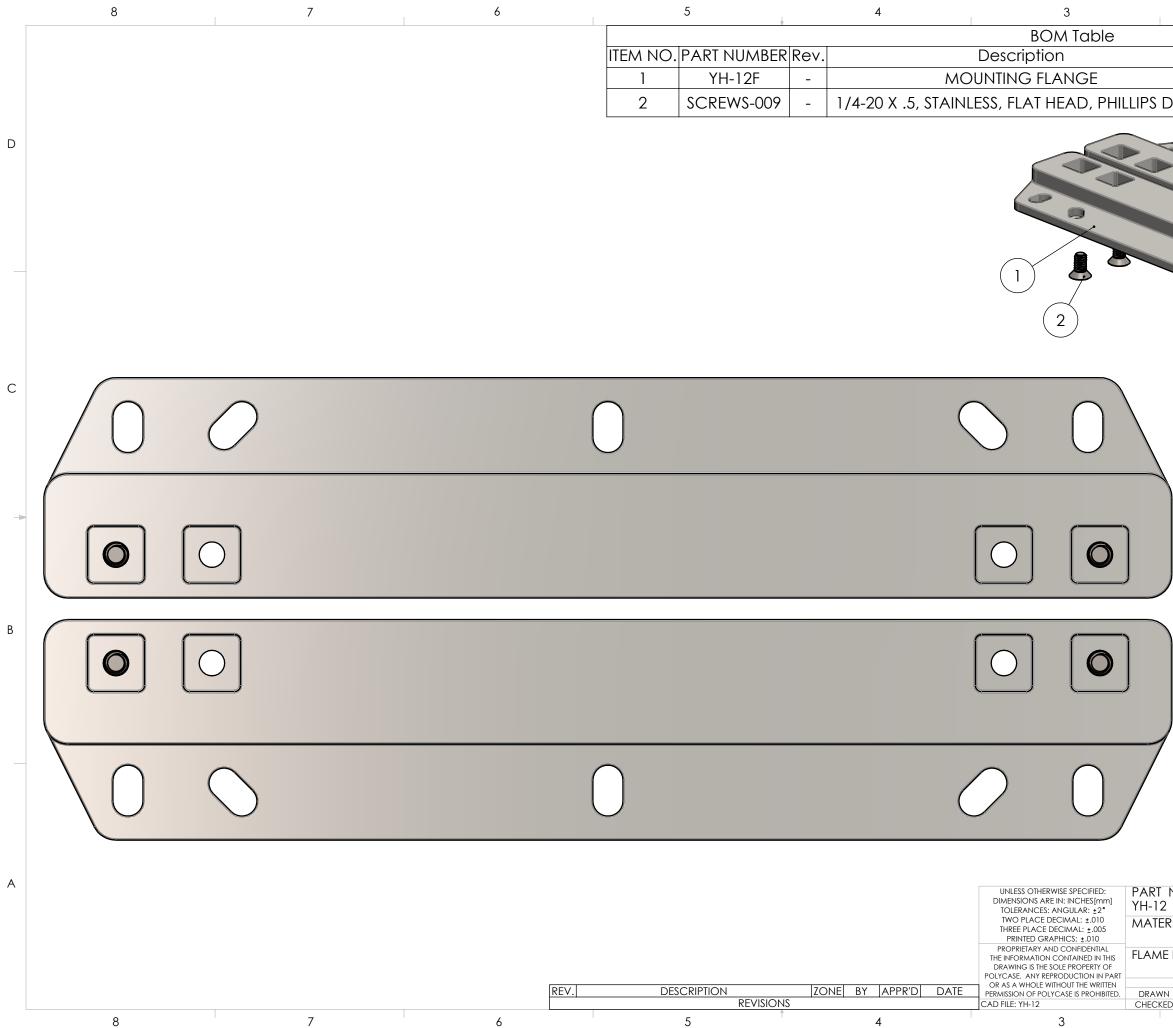

|       | 2        |                        | 1                   |      | 1 |
|-------|----------|------------------------|---------------------|------|---|
|       | Matarial | FlameDating            | Color               | ΟΤΥ  |   |
|       | PC       | FlameRating<br>UL94V-0 | Color<br>LIGHT GRAY | QTY. |   |
|       |          | 01940-0                |                     | 2    |   |
| DRIVE | SS       |                        |                     | 4    |   |
|       |          |                        |                     |      | D |
|       | ſ        |                        | SCALE 1 : 2         |      | С |
|       |          |                        |                     |      | • |
|       |          |                        |                     |      | В |
| NO.   |          |                        |                     |      | Α |

|                                           |                                                                                                               |        |               |     |           | A |
|-------------------------------------------|---------------------------------------------------------------------------------------------------------------|--------|---------------|-----|-----------|---|
| NO.<br>2<br>ERIAL                         | <b>POVICOSE</b><br>1305 CHESTER IND. PARKWAY AVON, OHIO 44011-1083 U.S.A.<br>PH#: 1800-248-1233, 440-934-0488 |        |               |     |           |   |
| E RATING                                  | size<br><b>B</b>                                                                                              | MOL    | JNTING FLANGE | KIT | REV<br>-  |   |
| N D.M.F. 12/20/2013<br>ED B.M.B. 1/8/2014 | SCAL                                                                                                          | E: 1:1 |               | SHE | ET 1 OF 1 |   |
| 2                                         |                                                                                                               |        |               | 1   |           |   |