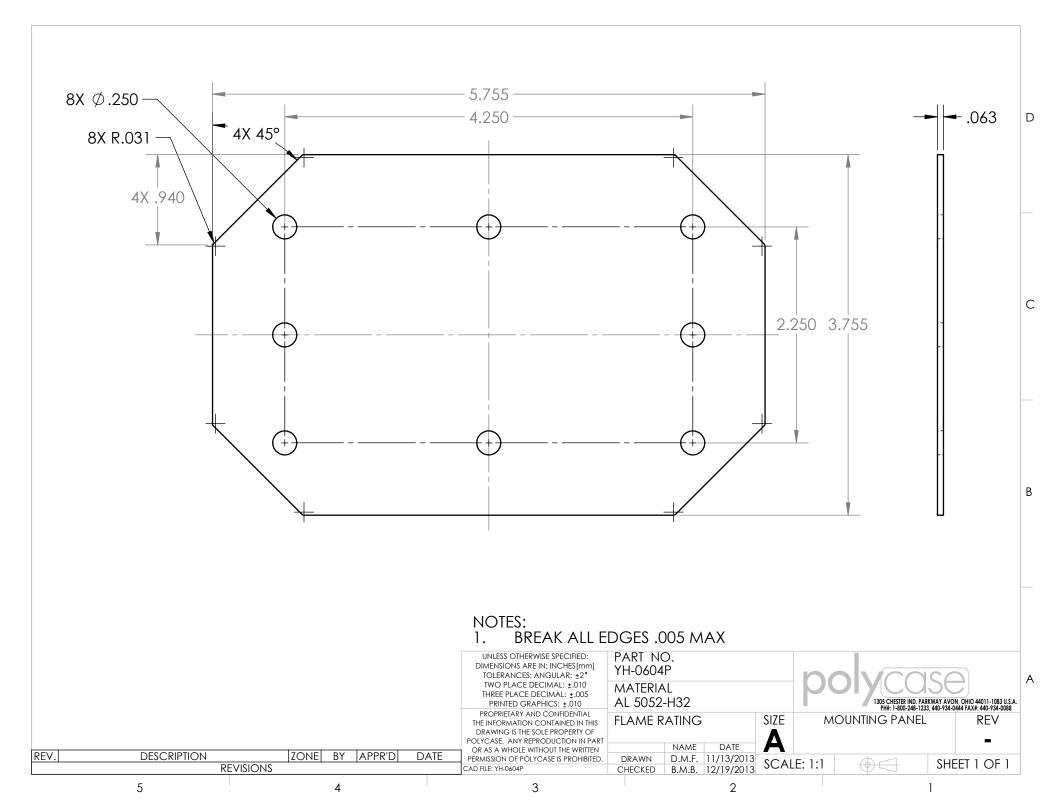

|    | 8 7 6 5          | 4 3 2 1                                                                                              |           |
|----|------------------|------------------------------------------------------------------------------------------------------|-----------|
|    |                  | BOM Table                                                                                            |           |
|    |                  | ITEM NO. PART NUMBER Rev. Description Material                                                       | QTY.      |
|    |                  | 1 YH-0604P - MOUNTING PANEL AL 5052-H32                                                              | 1         |
|    |                  | 2 SCREWS-011 #10-32 X .250 Pan Head Phillips Machine Screw 1006-1022 EQUIV.                          | . 4       |
|    |                  |                                                                                                      |           |
| D  |                  |                                                                                                      |           |
|    |                  |                                                                                                      |           |
|    |                  |                                                                                                      |           |
|    |                  |                                                                                                      |           |
|    |                  |                                                                                                      |           |
|    |                  |                                                                                                      |           |
|    |                  |                                                                                                      |           |
|    |                  | × ·                                                                                                  |           |
|    |                  |                                                                                                      |           |
|    |                  |                                                                                                      |           |
|    |                  |                                                                                                      |           |
| С  |                  |                                                                                                      |           |
|    |                  |                                                                                                      |           |
|    |                  |                                                                                                      |           |
|    |                  |                                                                                                      |           |
|    |                  |                                                                                                      |           |
|    |                  |                                                                                                      |           |
| -> |                  |                                                                                                      | -         |
|    |                  |                                                                                                      |           |
|    |                  |                                                                                                      |           |
|    |                  |                                                                                                      |           |
|    |                  |                                                                                                      |           |
| В  |                  |                                                                                                      |           |
|    |                  |                                                                                                      |           |
|    |                  |                                                                                                      |           |
|    |                  |                                                                                                      |           |
|    |                  |                                                                                                      |           |
|    |                  |                                                                                                      |           |
|    |                  |                                                                                                      |           |
|    |                  |                                                                                                      |           |
|    |                  |                                                                                                      |           |
|    |                  |                                                                                                      |           |
|    |                  |                                                                                                      |           |
| A  |                  |                                                                                                      |           |
|    |                  | UNLESS OTHERWISE SPECIFIED:<br>DIMENSIONS ARE IN: INCHES[mm]<br>TOLFRANCES: ANGULAR: +2°<br>VX-0604K |           |
|    |                  | TWO PLACE DECIMAL: ±.010<br>THREE PLACE DECIMAL: ±.005 MATERIAL                                      | )         |
|    |                  | PRINTED GRAPHICS: 2.003<br>PRINTED GRAPHICS: 2.010<br>PH#: 1-800-248-1233, 440-934-0444              |           |
|    |                  | THE INFORMATION CONTAINED IN THIS FLAME RATING SIZE MOUNTING PANEL KIT                               | REV       |
|    | REV. DESCRIPTION |                                                                                                      |           |
|    |                  | REVISIONS CAD FILE: YX-0604K CHECKED B.M.B. 1/8/2014 SCALE: 1:1 + SHEE                               | et 1 of 1 |
|    | 8 7 6 5          | 4 3 1                                                                                                |           |