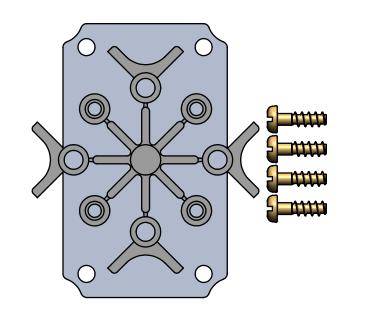

|                           | BOM Table  |            |      |                                                      |             |           |   |  |  |
|---------------------------|------------|------------|------|------------------------------------------------------|-------------|-----------|---|--|--|
| ITEM NO. PART NUMBER Rev. |            |            | Rev. | Description                                          | Material    | QTY.<br>1 |   |  |  |
|                           | 1 SK-12P 1 |            |      | MOUNTING PANEL                                       | AL 5052-H32 |           |   |  |  |
|                           | 2          | SK-97S     | -    | SPACERS WITH RUNNER                                  | PS          | 1         | D |  |  |
|                           | 3          | SCREWS-024 | -    | M3.85x1.8 SPAX X 13mm, PAN HEAD,<br>PHILLIPS/SLOTTED | Q\$t36-3    | 4         |   |  |  |

С

В

0

| BOM Table |          |             |      |                                                   |          |      |  |  |  |
|-----------|----------|-------------|------|---------------------------------------------------|----------|------|--|--|--|
|           | ITEM NO. | PART NUMBER | Rev. | Description                                       | Material | QTY. |  |  |  |
|           | 1        | SK-97S      | -    | SPACERS WITH RUNNER                               | PS       | 1    |  |  |  |
|           | 2        | SCREWS-024  | -    | M3.85x1.8 SPAX X 13mm, PAN HEAD, PHILLIPS/SLOTTED | QSt36-3  | 4    |  |  |  |