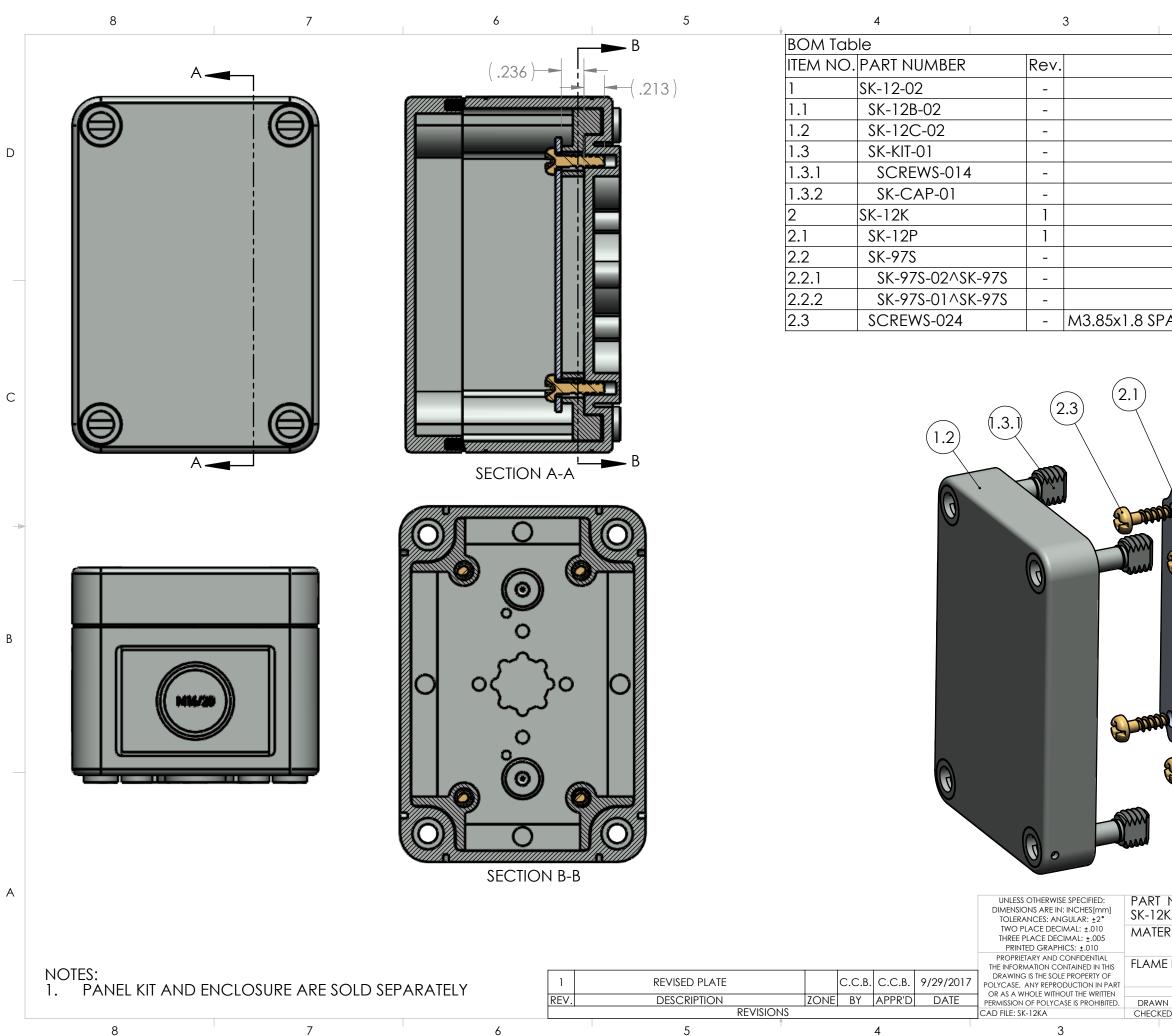

|                           | BOM Table  |            |      |                                                      |             |           |   |  |  |
|---------------------------|------------|------------|------|------------------------------------------------------|-------------|-----------|---|--|--|
| ITEM NO. PART NUMBER Rev. |            |            | Rev. | Description                                          | Material    | QTY.<br>1 |   |  |  |
|                           | 1 SK-12P 1 |            |      | MOUNTING PANEL                                       | AL 5052-H32 |           |   |  |  |
|                           | 2          | SK-97S     | -    | SPACERS WITH RUNNER                                  | PS          | 1         | D |  |  |
|                           | 3          | SCREWS-024 | -    | M3.85x1.8 SPAX X 13mm, PAN HEAD,<br>PHILLIPS/SLOTTED | Q\$t36-3    | 4         |   |  |  |