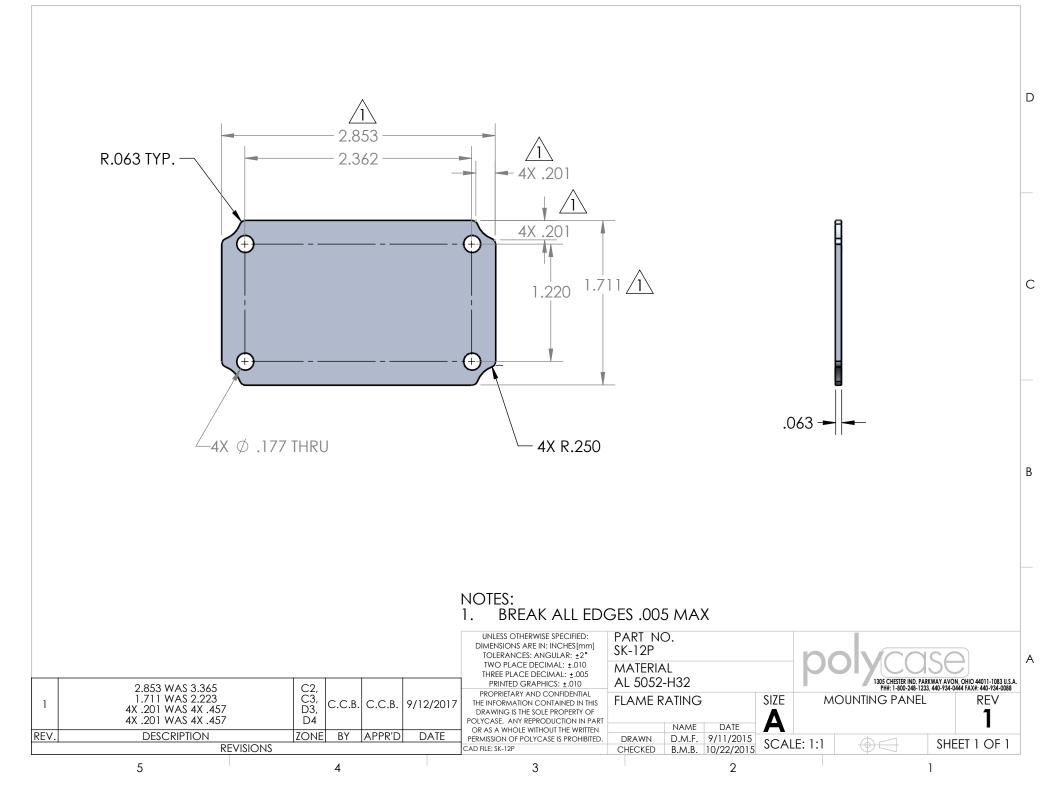

|                           | BOM Table  |            |      |                                                      |             |           |   |  |  |
|---------------------------|------------|------------|------|------------------------------------------------------|-------------|-----------|---|--|--|
| ITEM NO. PART NUMBER Rev. |            |            | Rev. | Description                                          | Material    | QTY.<br>1 |   |  |  |
|                           | 1 SK-12P 1 |            |      | MOUNTING PANEL                                       | AL 5052-H32 |           |   |  |  |
|                           | 2          | SK-97S     | -    | SPACERS WITH RUNNER                                  | PS          | 1         | D |  |  |
|                           | 3          | SCREWS-024 | -    | M3.85x1.8 SPAX X 13mm, PAN HEAD,<br>PHILLIPS/SLOTTED | Q\$t36-3    | 4         |   |  |  |