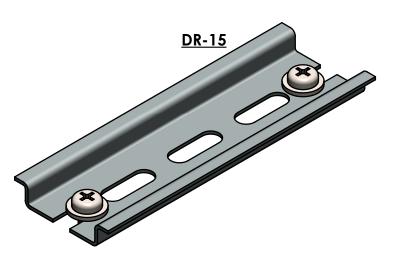

| Ļ | 4           |            |      | 3 2                 |                            | 1          |   |  |  |  |  |
|---|-------------|------------|------|---------------------|----------------------------|------------|---|--|--|--|--|
|   | BOM Table   |            |      |                     |                            |            |   |  |  |  |  |
|   | ITEM<br>NO. | PART NO    | Rev. | De                  | Description                |            |   |  |  |  |  |
|   | 1           | DR-11R     | 05   | DIN RAIL 35mmX7.5mn | n PER DIN EN 60715 X 100mm | STEEL      | 1 |  |  |  |  |
|   | 2           | SCREWS-032 |      | #8-16 X 5/16 PLAS   | TITE, PAN HEAD, PHILLIPS   | ZINC STEEL | 2 |  |  |  |  |
|   | 3           | W-015      |      | #8 SAE              | WASHER, SST                | SST        | 2 |  |  |  |  |