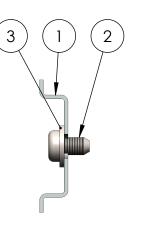

| Ļ | 4           |            |      | 3 2                 |                            | 1          |   |  |  |  |  |
|---|-------------|------------|------|---------------------|----------------------------|------------|---|--|--|--|--|
|   | BOM Table   |            |      |                     |                            |            |   |  |  |  |  |
|   | ITEM<br>NO. | PART NO    | Rev. | De                  | Description                |            |   |  |  |  |  |
|   | 1           | DR-11R     | 05   | DIN RAIL 35mmX7.5mn | n PER DIN EN 60715 X 100mm | STEEL      | 1 |  |  |  |  |
|   | 2           | SCREWS-032 |      | #8-16 X 5/16 PLAS   | TITE, PAN HEAD, PHILLIPS   | ZINC STEEL | 2 |  |  |  |  |
|   | 3           | W-015      |      | #8 SAE              | WASHER, SST                | SST        | 2 |  |  |  |  |