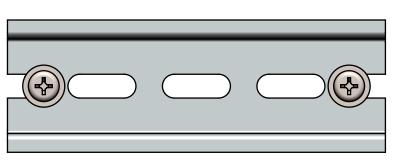

| Ļ | 4           |            |      | 3 2                 |                            | 1          |   |  |  |  |  |
|---|-------------|------------|------|---------------------|----------------------------|------------|---|--|--|--|--|
|   | BOM Table   |            |      |                     |                            |            |   |  |  |  |  |
|   | ITEM<br>NO. | PART NO    | Rev. | De                  | Description                |            |   |  |  |  |  |
|   | 1           | DR-11R     | 05   | DIN RAIL 35mmX7.5mn | n PER DIN EN 60715 X 100mm | STEEL      | 1 |  |  |  |  |
|   | 2           | SCREWS-032 |      | #8-16 X 5/16 PLAS   | TITE, PAN HEAD, PHILLIPS   | ZINC STEEL | 2 |  |  |  |  |
|   | 3           | W-015      |      | #8 SAE              | WASHER, SST                | SST        | 2 |  |  |  |  |