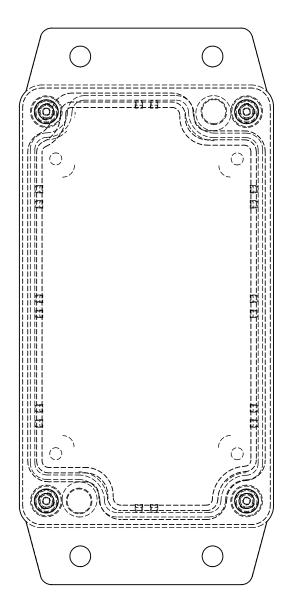

|          | 4             |      | 3                              | 2              |         | 1              |                |  |  |  |  |
|----------|---------------|------|--------------------------------|----------------|---------|----------------|----------------|--|--|--|--|
|          |               |      | BOM To                         | ble            |         |                |                |  |  |  |  |
| ITEM NO. | PART NUMBER   | Rev. | Description                    | Material       | Color   | AN-03F-01/QTY. | AN-03F-02/QTY. |  |  |  |  |
| 1        | AN-03BF-01    | -    | ALUMINUM NEMA BASE WITH FLANGE | ALUMINUM ADC12 | NATURAL | 1              | -              |  |  |  |  |
| 2        | AN-03BF-02    | -    | ALUMINUM NEMA BASE WITH FLANGE | ALUMINUM ADC12 | BLACK   | -              | 1              |  |  |  |  |
| 3        | AN-02C-01     | -    | COVER                          | ALUMINUM ADC12 | NATURAL | 1              | -              |  |  |  |  |
| 4        | AN-02C-02     | -    | COVER                          | ALUMINUM ADC12 | BLACK   | -              | 1              |  |  |  |  |
| 5        | SCREWS-034-4  | -    | M4X0.7 X 20mm FHMS 4-PACK      |                |         | 1              | 1              |  |  |  |  |
| 6        | GASKET-102-01 | -    | GASKET                         | SILICONE       | GRAY    | 1              | 1              |  |  |  |  |