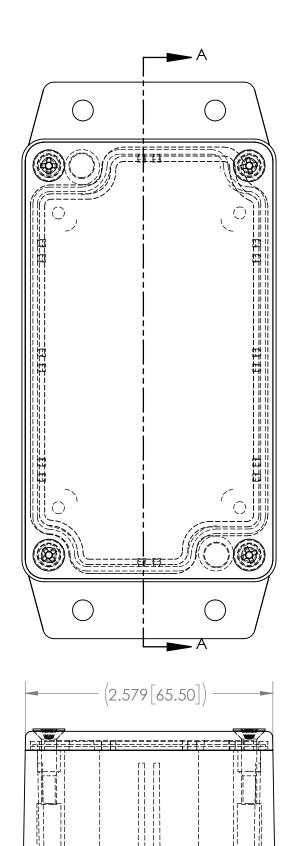

| 3 |                       | 1     |       |       |       |       |       |       |       |       |       |       |       |       |       |       |
|---|-----------------------|-------|-------|-------|-------|-------|-------|-------|-------|-------|-------|-------|-------|-------|-------|-------|
|   | TOLERANCE CHART       |       |       |       |       |       |       |       |       |       |       |       |       |       |       |       |
|   | DIMENSION             | 0     | .039  | .118  | .236  | .394  | .591  | .866  | 1.181 | 1.575 | 2.087 | 2.756 | 3.543 | 4.724 | 6.299 | 7.874 |
|   | RANGE                 | .039  | .118  | .236  | .394  | .591  | .866  | 1.181 | 1.575 | 2.087 | 2.756 | 3.543 | 4.724 | 6.299 | 7.874 | 9.843 |
|   | TOOL<br>DEPENDENT     | ±.007 | ±.007 | ±.008 | ±.008 | ±.009 | ±.010 | ±.011 | ±.012 | ±.013 | ±.015 | ±.017 | ±.020 | ±.024 | ±.028 | ±.035 |
|   | NON-TOOL<br>DEPENDENT | ±.003 | ±.004 | ±.004 | ±.004 | ±.005 | ±.006 | ±.007 | ±.008 | ±.009 | ±.011 | ±.013 | ±.016 | ±.020 | ±.024 | ±.031 |