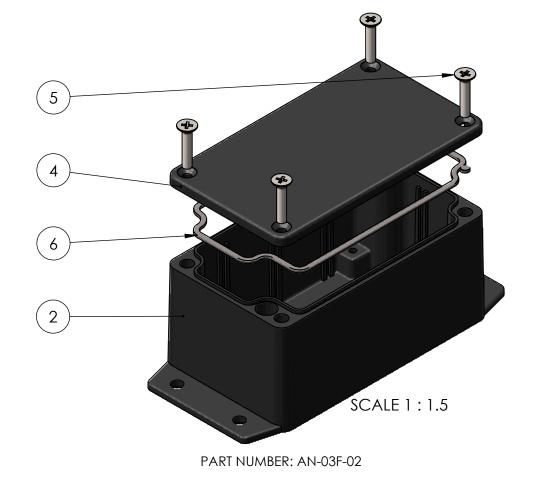

|          | 4             |      | 3                              | 2              |         | 1              |                |  |  |  |  |
|----------|---------------|------|--------------------------------|----------------|---------|----------------|----------------|--|--|--|--|
|          |               |      | BOM To                         | ble            |         |                |                |  |  |  |  |
| ITEM NO. | PART NUMBER   | Rev. | Description                    | Material       | Color   | AN-03F-01/QTY. | AN-03F-02/QTY. |  |  |  |  |
| 1        | AN-03BF-01    | -    | ALUMINUM NEMA BASE WITH FLANGE | ALUMINUM ADC12 | NATURAL | 1              | -              |  |  |  |  |
| 2        | AN-03BF-02    | -    | ALUMINUM NEMA BASE WITH FLANGE | ALUMINUM ADC12 | BLACK   | -              | 1              |  |  |  |  |
| 3        | AN-02C-01     | -    | COVER                          | ALUMINUM ADC12 | NATURAL | 1              | -              |  |  |  |  |
| 4        | AN-02C-02     | -    | COVER                          | ALUMINUM ADC12 | BLACK   | -              | 1              |  |  |  |  |
| 5        | SCREWS-034-4  | -    | M4X0.7 X 20mm FHMS 4-PACK      |                |         | 1              | 1              |  |  |  |  |
| 6        | GASKET-102-01 | -    | GASKET                         | SILICONE       | GRAY    | 1              | 1              |  |  |  |  |