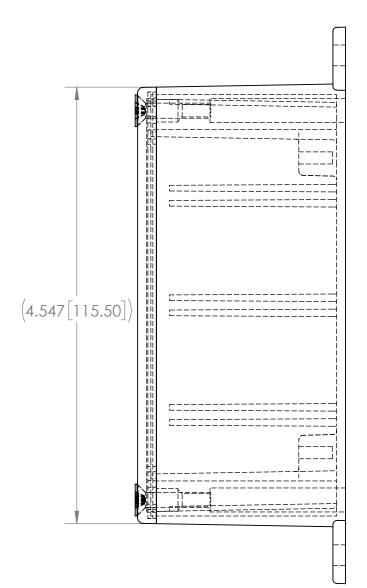

F

Е

| DIMENSION<br>RANGE    | 0             | .039     | .118          | .236                  | .394          | .591          | .866                           | 1.181                                 | 1.575                              | 2.087           |                          | 3.543  | 4.724    |                  |                       |              |      |                             |                                   | 24.803                            |                             |
|-----------------------|---------------|----------|---------------|-----------------------|---------------|---------------|--------------------------------|---------------------------------------|------------------------------------|-----------------|--------------------------|--------|----------|------------------|-----------------------|--------------|------|-----------------------------|-----------------------------------|-----------------------------------|-----------------------------|
| TOOL<br>DEPENDENT     | .039<br>±.007 | .118<br> | .236<br>±.008 | .394<br>±.008         | .591<br>±.009 | .866<br>±.010 | 1.181<br>±.011                 |                                       | 2.087<br>±.013                     |                 |                          |        |          | 7.874<br>±.028   |                       | .043         | .051 | .063                        | .079                              | 31.496<br>.098                    | .118                        |
| NON-TOOL<br>DEPENDENT | ±.003         | ±.004    | ±.004         | ±.004                 | ±.005         | ±.006         | ±.007                          | ±.008                                 | ±.009                              | ±.011           | ±.013                    | ±.016  | ±.020    | ±.024            | ±.031                 | .039         | .047 | .059                        | .075                              | .094                              | .114                        |
|                       |               |          |               |                       |               |               |                                |                                       |                                    |                 |                          |        |          |                  |                       |              |      |                             |                                   |                                   |                             |
|                       |               |          |               |                       |               |               |                                |                                       |                                    |                 |                          |        |          |                  |                       |              |      |                             |                                   |                                   |                             |
|                       |               |          |               |                       |               |               |                                |                                       |                                    |                 |                          |        |          |                  |                       |              |      |                             |                                   |                                   |                             |
|                       |               |          |               |                       |               |               |                                |                                       |                                    |                 |                          |        |          |                  |                       |              |      |                             |                                   |                                   |                             |
|                       |               |          |               |                       |               |               |                                |                                       |                                    |                 |                          |        |          |                  |                       |              |      |                             |                                   |                                   |                             |
|                       |               |          |               |                       |               |               |                                |                                       |                                    |                 |                          |        |          |                  |                       |              |      |                             |                                   |                                   |                             |
|                       |               |          |               |                       |               |               |                                |                                       |                                    |                 |                          |        |          |                  |                       |              |      |                             |                                   |                                   |                             |
|                       |               |          |               |                       |               |               |                                |                                       |                                    |                 |                          |        |          |                  |                       |              |      |                             |                                   |                                   |                             |
|                       |               |          |               |                       |               |               |                                |                                       |                                    |                 |                          |        |          |                  |                       |              |      |                             |                                   |                                   |                             |
|                       |               |          |               |                       |               |               |                                |                                       |                                    |                 |                          |        |          |                  |                       |              |      |                             |                                   |                                   |                             |
| •                     |               |          |               |                       |               |               |                                |                                       | C                                  |                 |                          |        |          |                  |                       | $\mathbf{i}$ |      |                             |                                   |                                   |                             |
|                       |               |          |               |                       |               |               |                                |                                       |                                    |                 |                          |        |          |                  | $(\bigcirc)$          |              |      |                             |                                   |                                   |                             |
|                       |               |          |               | 4<br>#<br>#<br>#<br># |               |               |                                |                                       |                                    |                 |                          |        |          |                  |                       |              |      |                             |                                   |                                   |                             |
|                       |               |          |               |                       |               |               |                                |                                       |                                    |                 |                          |        |          |                  |                       |              |      |                             |                                   |                                   |                             |
|                       |               |          |               |                       |               |               |                                |                                       |                                    |                 |                          |        |          |                  |                       |              |      |                             |                                   |                                   |                             |
|                       |               |          |               |                       |               |               |                                |                                       |                                    |                 |                          |        |          |                  |                       |              |      |                             |                                   |                                   |                             |
|                       |               |          |               |                       |               |               |                                |                                       |                                    |                 |                          |        |          |                  |                       |              |      |                             |                                   |                                   |                             |
| [115.50]              |               |          |               |                       |               |               |                                |                                       |                                    |                 |                          |        |          |                  |                       |              |      |                             |                                   |                                   |                             |
|                       |               |          |               |                       |               |               |                                |                                       |                                    |                 |                          |        |          |                  |                       |              |      |                             |                                   |                                   |                             |
|                       |               |          |               |                       |               |               |                                |                                       |                                    |                 |                          |        |          |                  |                       |              |      |                             |                                   |                                   |                             |
|                       |               |          |               |                       |               |               |                                |                                       |                                    |                 |                          |        |          |                  |                       |              |      |                             |                                   |                                   |                             |
|                       |               |          |               |                       |               |               |                                |                                       |                                    |                 |                          |        |          |                  | ) <br>                |              |      |                             |                                   |                                   |                             |
|                       |               |          | <br><br><br>  |                       |               |               |                                |                                       |                                    | 511             |                          |        | )(       | $\left( \right)$ | $\overline{\bigcirc}$ |              |      |                             |                                   |                                   |                             |
| <u> </u>              |               |          |               |                       |               |               |                                |                                       | C                                  | <u>火</u> 三      |                          |        | /        |                  |                       | )            |      |                             |                                   |                                   |                             |
|                       |               |          |               |                       |               |               |                                |                                       |                                    |                 |                          |        |          |                  |                       |              |      |                             |                                   |                                   |                             |
|                       |               |          |               |                       |               |               |                                |                                       |                                    |                 |                          |        |          |                  |                       |              |      |                             |                                   |                                   |                             |
| 97[5]                 |               |          |               |                       |               |               |                                |                                       |                                    |                 |                          |        |          |                  |                       |              |      |                             |                                   |                                   |                             |
|                       |               |          |               |                       |               |               |                                |                                       |                                    |                 |                          |        |          |                  |                       |              |      |                             |                                   |                                   |                             |
|                       |               |          |               |                       |               |               |                                |                                       |                                    |                 |                          |        |          |                  |                       |              |      |                             |                                   |                                   |                             |
|                       |               |          |               |                       |               |               |                                |                                       |                                    |                 |                          |        |          |                  |                       |              |      |                             |                                   |                                   |                             |
|                       |               |          |               |                       |               |               |                                |                                       |                                    |                 |                          |        |          |                  |                       |              |      |                             |                                   |                                   |                             |
| 90[2.29]              | 1             |          |               |                       |               |               |                                |                                       |                                    |                 |                          |        |          |                  |                       |              |      |                             |                                   |                                   |                             |
| · .095[2.             | 41]           |          |               |                       |               |               |                                |                                       |                                    |                 |                          |        |          |                  |                       |              |      |                             |                                   |                                   |                             |
|                       |               |          |               |                       |               |               |                                |                                       |                                    |                 |                          |        |          |                  |                       |              |      |                             |                                   |                                   |                             |
|                       |               |          |               |                       |               |               |                                |                                       |                                    |                 |                          |        |          |                  |                       |              |      |                             |                                   |                                   |                             |
|                       |               |          |               |                       |               |               |                                |                                       |                                    |                 |                          |        |          |                  |                       |              |      |                             |                                   |                                   |                             |
|                       |               |          |               |                       |               |               |                                |                                       |                                    |                 |                          |        |          |                  |                       |              |      |                             |                                   |                                   |                             |
|                       |               |          |               |                       |               |               |                                |                                       |                                    |                 |                          |        |          |                  |                       |              |      |                             |                                   |                                   |                             |
|                       |               |          |               |                       |               |               |                                |                                       |                                    |                 |                          |        |          |                  |                       |              |      |                             |                                   |                                   |                             |
|                       |               |          |               |                       |               |               |                                | THERWISE                              |                                    | . D             | ART N                    | $\cap$ |          |                  |                       |              |      |                             |                                   |                                   |                             |
|                       |               |          |               |                       |               | DI            | IMENSION<br>TOLERANG<br>TWO PL | s are in: i<br>ces: angi<br>.ace deci | NCHES[mi<br>ULAR: ±.5'<br>IMAL: ±- | <sup>n]</sup> A | ART N<br>S NOT<br>1ATERI | ΈD     |          |                  |                       | D            | SV   |                             |                                   | 0                                 |                             |
|                       |               |          |               |                       |               | F             | THREE PI<br>PRINTED            | LACE DEC<br>) GRAPHIC<br>RY AND CC    | CIMAL: ±-                          | A               | S NO                     | ED     |          |                  |                       |              | - 1/ | 1305 CHESTER<br>PH#: 1-800- | ND. PARKWAY A<br>248-1233, 440-93 | VON, OHIO 440<br>34-0444 FAX#: 44 | 11-1083 U.S.<br>10-934-0088 |
|                       |               |          |               |                       |               |               | INFORM -                       | TION CON                              | TAINING                            |                 |                          | RATIN  | <u>,</u> | C                | SIZE                  |              | ((() | VER                         |                                   | P P                               | EV                          |