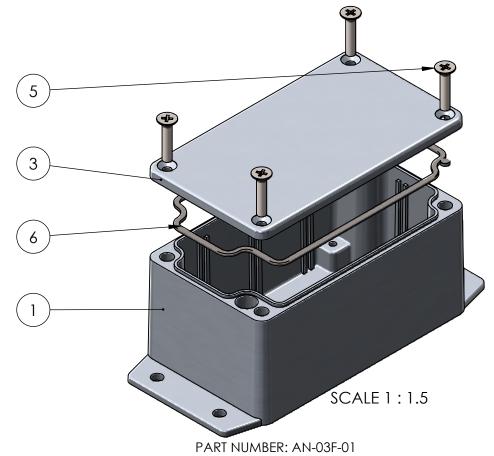

|          | 4             |      | 3                              | 2              |         | 1              |                |  |  |  |  |
|----------|---------------|------|--------------------------------|----------------|---------|----------------|----------------|--|--|--|--|
|          |               |      | BOM To                         | ble            |         |                |                |  |  |  |  |
| ITEM NO. | PART NUMBER   | Rev. | Description                    | Material       | Color   | AN-03F-01/QTY. | AN-03F-02/QTY. |  |  |  |  |
| 1        | AN-03BF-01    | -    | ALUMINUM NEMA BASE WITH FLANGE | ALUMINUM ADC12 | NATURAL | 1              | -              |  |  |  |  |
| 2        | AN-03BF-02    | -    | ALUMINUM NEMA BASE WITH FLANGE | ALUMINUM ADC12 | BLACK   | -              | 1              |  |  |  |  |
| 3        | AN-02C-01     | -    | COVER                          | ALUMINUM ADC12 | NATURAL | 1              | -              |  |  |  |  |
| 4        | AN-02C-02     | -    | COVER                          | ALUMINUM ADC12 | BLACK   | -              | 1              |  |  |  |  |
| 5        | SCREWS-034-4  | -    | M4X0.7 X 20mm FHMS 4-PACK      |                |         | 1              | 1              |  |  |  |  |
| 6        | GASKET-102-01 | -    | GASKET                         | SILICONE       | GRAY    | 1              | 1              |  |  |  |  |