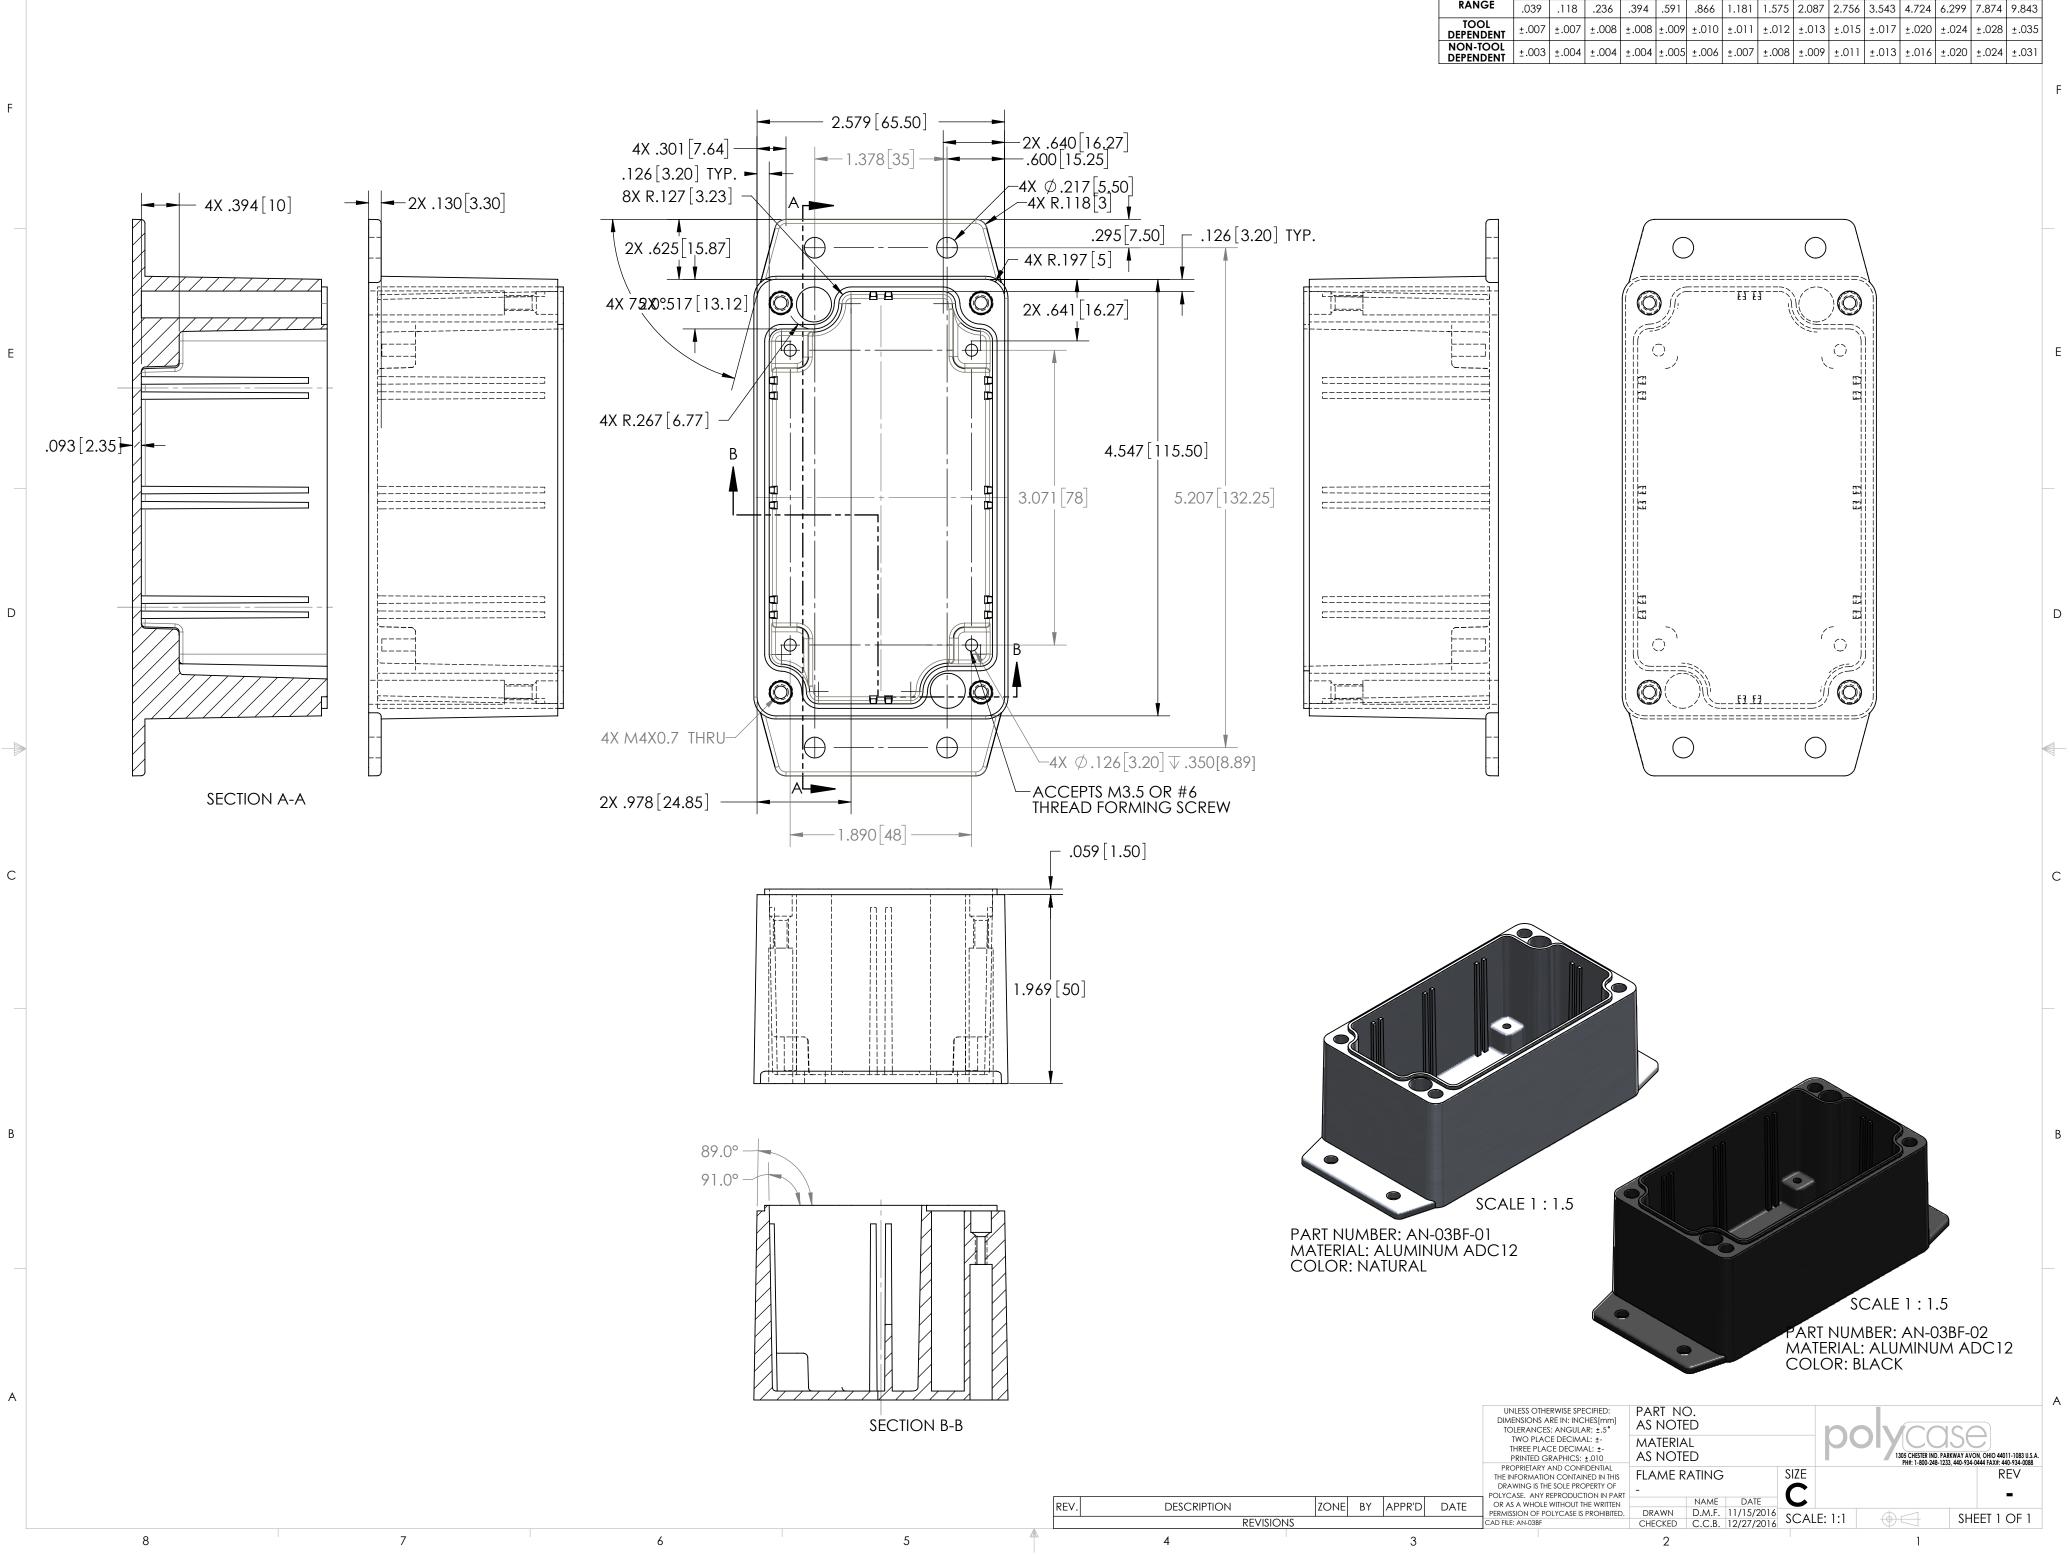

|          | 4             |      | 3                              | 2              |         | 1              |                |  |  |  |  |
|----------|---------------|------|--------------------------------|----------------|---------|----------------|----------------|--|--|--|--|
|          |               |      | BOM To                         | ble            |         |                |                |  |  |  |  |
| ITEM NO. | PART NUMBER   | Rev. | Description                    | Material       | Color   | AN-03F-01/QTY. | AN-03F-02/QTY. |  |  |  |  |
| 1        | AN-03BF-01    | -    | ALUMINUM NEMA BASE WITH FLANGE | ALUMINUM ADC12 | NATURAL | 1              | -              |  |  |  |  |
| 2        | AN-03BF-02    | -    | ALUMINUM NEMA BASE WITH FLANGE | ALUMINUM ADC12 | BLACK   | -              | 1              |  |  |  |  |
| 3        | AN-02C-01     | -    | COVER                          | ALUMINUM ADC12 | NATURAL | 1              | -              |  |  |  |  |
| 4        | AN-02C-02     | -    | COVER                          | ALUMINUM ADC12 | BLACK   | -              | 1              |  |  |  |  |
| 5        | SCREWS-034-4  | -    | M4X0.7 X 20mm FHMS 4-PACK      |                |         | 1              | 1              |  |  |  |  |
| 6        | GASKET-102-01 | -    | GASKET                         | SILICONE       | GRAY    | 1              | 1              |  |  |  |  |

7

6

6

5

5

D

С

|                       |      |         |    |      | UNLESS OTHERWISE SPECIFIED:<br>DIMENSIONS ARE IN: INCHES[mm]<br>TOLERANCES: ANGULAR: ±2°                                                   | PART NO              |        |               |      |        |                 |     |                                                     |  |  |  |
|-----------------------|------|---------|----|------|--------------------------------------------------------------------------------------------------------------------------------------------|----------------------|--------|---------------|------|--------|-----------------|-----|-----------------------------------------------------|--|--|--|
|                       |      |         |    |      | TWO PLACE DECIMAL: ±.010<br>THREE PLACE DECIMAL: ±.005<br>PRINTED GRAPHICS: ±.010                                                          | MATERIAL<br>AS NOTED |        |               |      | Р      |                 |     | N, OHIO 44011-1083 U.S.A.<br>444 FAX#: 440-934-0088 |  |  |  |
|                       |      |         |    |      | PROPRIETARY AND CONFIDENTIAL<br>THE INFORMATION CONTAINED IN THIS<br>DRAWING IS THE SOLE PROPERTY OF<br>POLYCASE. ANY REPRODUCTION IN PART | FLAME RATING         |        |               | SIZE |        |                 |     | REV                                                 |  |  |  |
| CRIPTION<br>REVISIONS | ZONE | BY APPR | 'D | DATE | OR AS A WHOLE WITHOUT THE WRITTEN<br>PERMISSION OF POLYCASE IS PROHIBITED.<br>CAD FILE: AN-03F                                             | DRAWN<br>CHECKED     |        |               | SCAL | E: 1:1 | $\bigcirc \sub$ | SHE | ET 1 OF 1                                           |  |  |  |
|                       |      |         | 3  |      |                                                                                                                                            | 2                    | 0.0.0. | . 2, 2, 72010 |      |        | ]               |     |                                                     |  |  |  |

| 3 |                       | 1     |       |       |       |       |       |       |       |       |       |       |       |       |       |       |
|---|-----------------------|-------|-------|-------|-------|-------|-------|-------|-------|-------|-------|-------|-------|-------|-------|-------|
|   | TOLERANCE CHART       |       |       |       |       |       |       |       |       |       |       |       |       |       |       |       |
|   | DIMENSION             | 0     | .039  | .118  | .236  | .394  | .591  | .866  | 1.181 | 1.575 | 2.087 | 2.756 | 3.543 | 4.724 | 6.299 | 7.874 |
|   | RANGE                 | .039  | .118  | .236  | .394  | .591  | .866  | 1.181 | 1.575 | 2.087 | 2.756 | 3.543 | 4.724 | 6.299 | 7.874 | 9.843 |
|   | TOOL<br>DEPENDENT     | ±.007 | ±.007 | ±.008 | ±.008 | ±.009 | ±.010 | ±.011 | ±.012 | ±.013 | ±.015 | ±.017 | ±.020 | ±.024 | ±.028 | ±.035 |
|   | NON-TOOL<br>DEPENDENT | ±.003 | ±.004 | ±.004 | ±.004 | ±.005 | ±.006 | ±.007 | ±.008 | ±.009 | ±.011 | ±.013 | ±.016 | ±.020 | ±.024 | ±.031 |