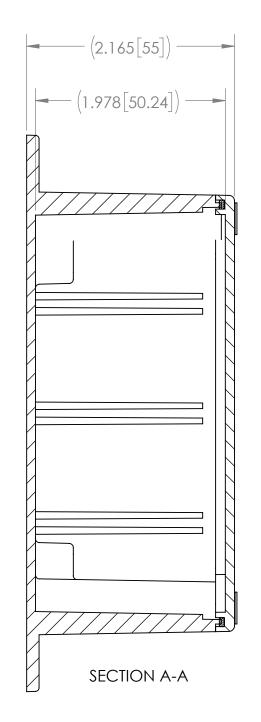

| 3 |                       | 1     |       |       |       |       |       |       |       |       |       |       |       |       |       |       |
|---|-----------------------|-------|-------|-------|-------|-------|-------|-------|-------|-------|-------|-------|-------|-------|-------|-------|
|   | TOLERANCE CHART       |       |       |       |       |       |       |       |       |       |       |       |       |       |       |       |
|   | DIMENSION             | 0     | .039  | .118  | .236  | .394  | .591  | .866  | 1.181 | 1.575 | 2.087 | 2.756 | 3.543 | 4.724 | 6.299 | 7.874 |
|   | RANGE                 | .039  | .118  | .236  | .394  | .591  | .866  | 1.181 | 1.575 | 2.087 | 2.756 | 3.543 | 4.724 | 6.299 | 7.874 | 9.843 |
|   | TOOL<br>DEPENDENT     | ±.007 | ±.007 | ±.008 | ±.008 | ±.009 | ±.010 | ±.011 | ±.012 | ±.013 | ±.015 | ±.017 | ±.020 | ±.024 | ±.028 | ±.035 |
|   | NON-TOOL<br>DEPENDENT | ±.003 | ±.004 | ±.004 | ±.004 | ±.005 | ±.006 | ±.007 | ±.008 | ±.009 | ±.011 | ±.013 | ±.016 | ±.020 | ±.024 | ±.031 |