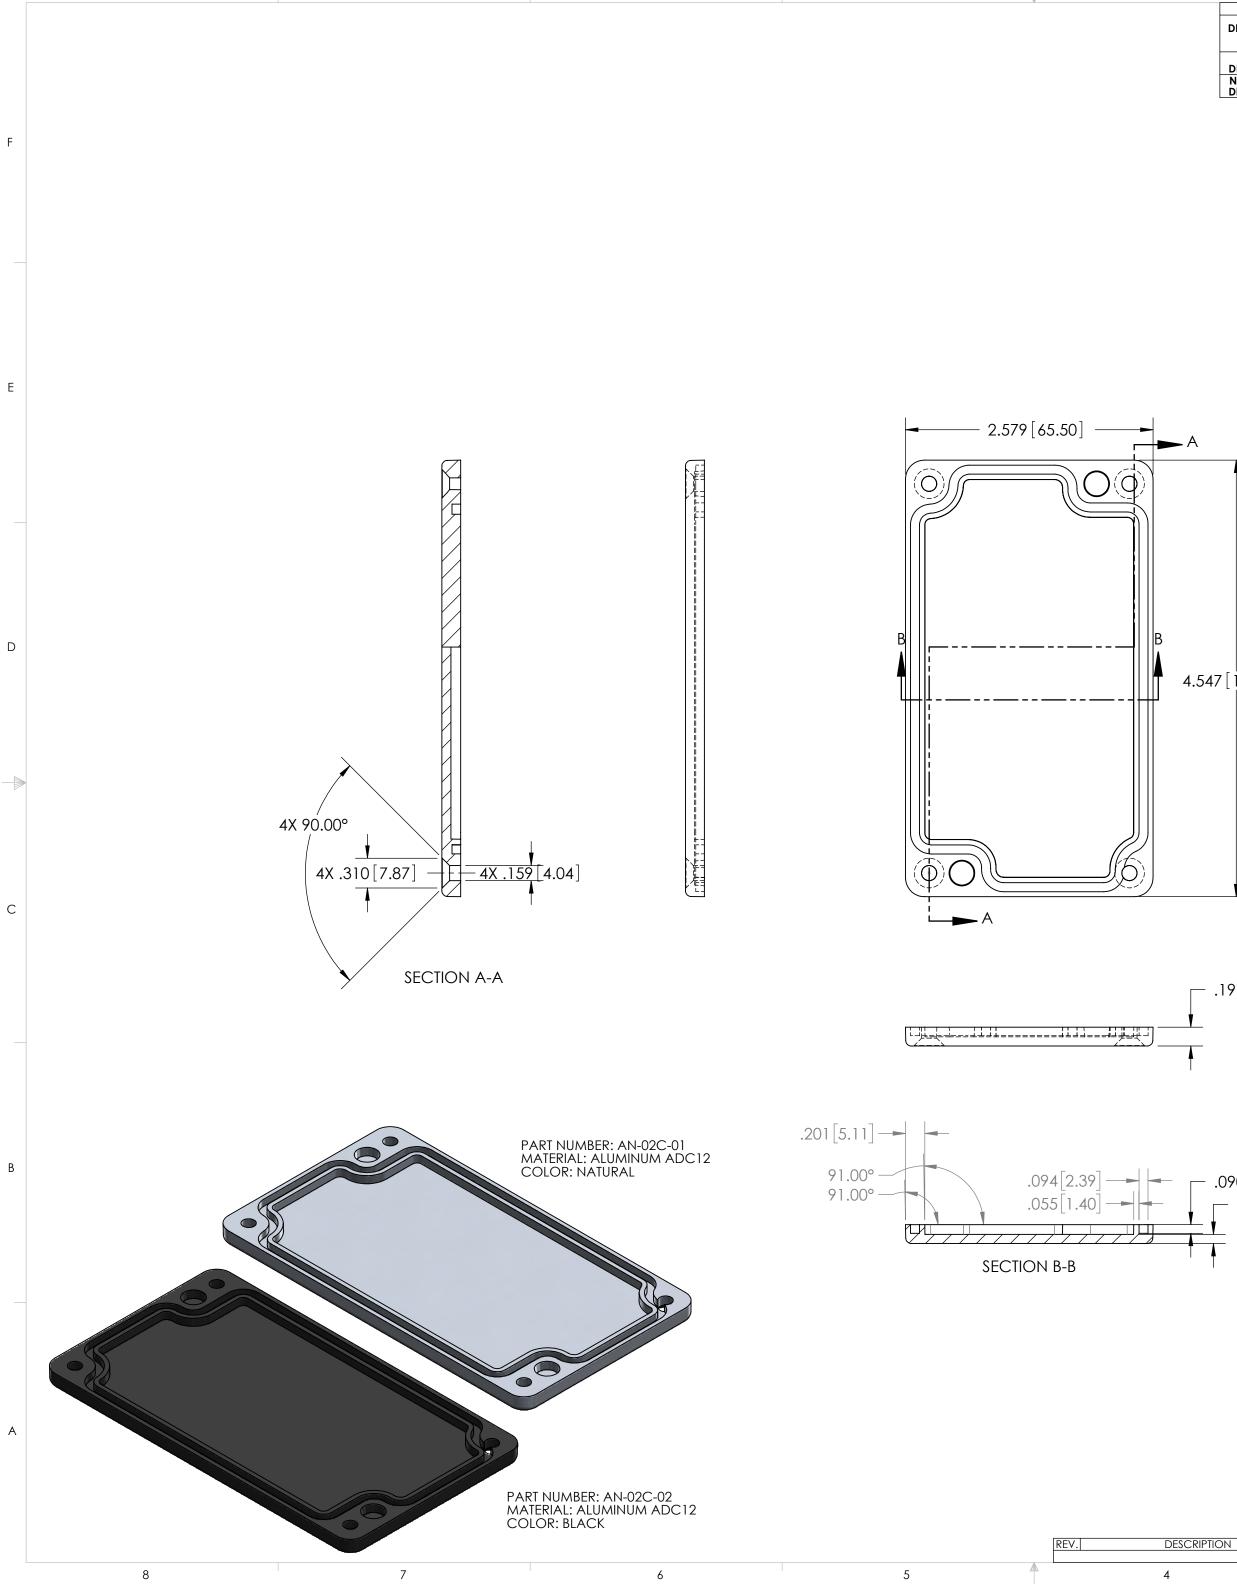

F

Е

| DIMENSION<br>RANGE    | 0             | .039     | .118          | .236                  | .394          | .591          | .866                           | 1.181                                 | 1.575                              | 2.087           |                          | 3.543  | 4.724    |                  |                       |              |      |                             |                                   | 24.803                            |                             |
|-----------------------|---------------|----------|---------------|-----------------------|---------------|---------------|--------------------------------|---------------------------------------|------------------------------------|-----------------|--------------------------|--------|----------|------------------|-----------------------|--------------|------|-----------------------------|-----------------------------------|-----------------------------------|-----------------------------|
| TOOL<br>DEPENDENT     | .039<br>±.007 | .118<br> | .236<br>±.008 | .394<br>±.008         | .591<br>±.009 | .866<br>±.010 | 1.181<br>±.011                 |                                       | 2.087<br>±.013                     |                 |                          |        |          | 7.874<br>±.028   |                       | .043         | .051 | .063                        | .079                              | 31.496<br>.098                    | .118                        |
| NON-TOOL<br>DEPENDENT | ±.003         | ±.004    | ±.004         | ±.004                 | ±.005         | ±.006         | ±.007                          | ±.008                                 | ±.009                              | ±.011           | ±.013                    | ±.016  | ±.020    | ±.024            | ±.031                 | .039         | .047 | .059                        | .075                              | .094                              | .114                        |
|                       |               |          |               |                       |               |               |                                |                                       |                                    |                 |                          |        |          |                  |                       |              |      |                             |                                   |                                   |                             |
|                       |               |          |               |                       |               |               |                                |                                       |                                    |                 |                          |        |          |                  |                       |              |      |                             |                                   |                                   |                             |
|                       |               |          |               |                       |               |               |                                |                                       |                                    |                 |                          |        |          |                  |                       |              |      |                             |                                   |                                   |                             |
|                       |               |          |               |                       |               |               |                                |                                       |                                    |                 |                          |        |          |                  |                       |              |      |                             |                                   |                                   |                             |
|                       |               |          |               |                       |               |               |                                |                                       |                                    |                 |                          |        |          |                  |                       |              |      |                             |                                   |                                   |                             |
|                       |               |          |               |                       |               |               |                                |                                       |                                    |                 |                          |        |          |                  |                       |              |      |                             |                                   |                                   |                             |
|                       |               |          |               |                       |               |               |                                |                                       |                                    |                 |                          |        |          |                  |                       |              |      |                             |                                   |                                   |                             |
|                       |               |          |               |                       |               |               |                                |                                       |                                    |                 |                          |        |          |                  |                       |              |      |                             |                                   |                                   |                             |
|                       |               |          |               |                       |               |               |                                |                                       |                                    |                 |                          |        |          |                  |                       |              |      |                             |                                   |                                   |                             |
|                       |               |          |               |                       |               |               |                                |                                       |                                    |                 |                          |        |          |                  |                       |              |      |                             |                                   |                                   |                             |
| •                     |               |          |               |                       |               |               |                                |                                       | C                                  |                 |                          |        |          |                  |                       | $\mathbf{i}$ |      |                             |                                   |                                   |                             |
|                       |               |          |               |                       |               |               |                                |                                       |                                    |                 |                          |        |          |                  | $(\bigcirc)$          |              |      |                             |                                   |                                   |                             |
|                       |               |          |               | 4<br>#<br>#<br>#<br># |               |               |                                |                                       |                                    |                 |                          |        |          |                  |                       |              |      |                             |                                   |                                   |                             |
|                       |               |          |               |                       |               |               |                                |                                       |                                    |                 |                          |        |          |                  |                       |              |      |                             |                                   |                                   |                             |
|                       |               |          |               |                       |               |               |                                |                                       |                                    |                 |                          |        |          |                  |                       |              |      |                             |                                   |                                   |                             |
|                       |               |          |               |                       |               |               |                                |                                       |                                    |                 |                          |        |          |                  |                       |              |      |                             |                                   |                                   |                             |
|                       |               |          |               |                       |               |               |                                |                                       |                                    |                 |                          |        |          |                  |                       |              |      |                             |                                   |                                   |                             |
| [115.50]              |               |          |               |                       |               |               |                                |                                       |                                    |                 |                          |        |          |                  |                       |              |      |                             |                                   |                                   |                             |
|                       |               |          |               |                       |               |               |                                |                                       |                                    |                 |                          |        |          |                  |                       |              |      |                             |                                   |                                   |                             |
|                       |               |          |               |                       |               |               |                                |                                       |                                    |                 |                          |        |          |                  |                       |              |      |                             |                                   |                                   |                             |
|                       |               |          |               |                       |               |               |                                |                                       |                                    |                 |                          |        |          |                  |                       |              |      |                             |                                   |                                   |                             |
|                       |               |          |               |                       |               |               |                                |                                       |                                    |                 |                          |        |          |                  | ) <br>                |              |      |                             |                                   |                                   |                             |
|                       |               |          | <br><br><br>  |                       |               |               |                                |                                       |                                    | 511             |                          |        | )(       | $\left( \right)$ | $\overline{\bigcirc}$ |              |      |                             |                                   |                                   |                             |
| <u> </u>              |               |          |               |                       |               |               |                                |                                       | C                                  | <u>火</u> 三      |                          |        | /        |                  |                       | )            |      |                             |                                   |                                   |                             |
|                       |               |          |               |                       |               |               |                                |                                       |                                    |                 |                          |        |          |                  |                       |              |      |                             |                                   |                                   |                             |
|                       |               |          |               |                       |               |               |                                |                                       |                                    |                 |                          |        |          |                  |                       |              |      |                             |                                   |                                   |                             |
| 97[5]                 |               |          |               |                       |               |               |                                |                                       |                                    |                 |                          |        |          |                  |                       |              |      |                             |                                   |                                   |                             |
|                       |               |          |               |                       |               |               |                                |                                       |                                    |                 |                          |        |          |                  |                       |              |      |                             |                                   |                                   |                             |
|                       |               |          |               |                       |               |               |                                |                                       |                                    |                 |                          |        |          |                  |                       |              |      |                             |                                   |                                   |                             |
|                       |               |          |               |                       |               |               |                                |                                       |                                    |                 |                          |        |          |                  |                       |              |      |                             |                                   |                                   |                             |
|                       |               |          |               |                       |               |               |                                |                                       |                                    |                 |                          |        |          |                  |                       |              |      |                             |                                   |                                   |                             |
| 90[2.29]              | 1             |          |               |                       |               |               |                                |                                       |                                    |                 |                          |        |          |                  |                       |              |      |                             |                                   |                                   |                             |
| · .095[2.             | 41]           |          |               |                       |               |               |                                |                                       |                                    |                 |                          |        |          |                  |                       |              |      |                             |                                   |                                   |                             |
|                       |               |          |               |                       |               |               |                                |                                       |                                    |                 |                          |        |          |                  |                       |              |      |                             |                                   |                                   |                             |
|                       |               |          |               |                       |               |               |                                |                                       |                                    |                 |                          |        |          |                  |                       |              |      |                             |                                   |                                   |                             |
|                       |               |          |               |                       |               |               |                                |                                       |                                    |                 |                          |        |          |                  |                       |              |      |                             |                                   |                                   |                             |
|                       |               |          |               |                       |               |               |                                |                                       |                                    |                 |                          |        |          |                  |                       |              |      |                             |                                   |                                   |                             |
|                       |               |          |               |                       |               |               |                                |                                       |                                    |                 |                          |        |          |                  |                       |              |      |                             |                                   |                                   |                             |
|                       |               |          |               |                       |               |               |                                |                                       |                                    |                 |                          |        |          |                  |                       |              |      |                             |                                   |                                   |                             |
|                       |               |          |               |                       |               |               |                                | THERWISE                              |                                    | . D             | ART N                    | $\cap$ |          |                  |                       |              |      |                             |                                   |                                   |                             |
|                       |               |          |               |                       |               | DI            | IMENSION<br>TOLERANG<br>TWO PL | s are in: i<br>ces: angi<br>.ace deci | NCHES[mi<br>ULAR: ±.5'<br>IMAL: ±- | <sup>n]</sup> A | ART N<br>S NOT<br>1ATERI | ΈD     |          |                  |                       | D            | SV   |                             |                                   | 0                                 |                             |
|                       |               |          |               |                       |               | F             | THREE PI<br>PRINTED            | LACE DEC<br>) GRAPHIC<br>RY AND CC    | CIMAL: ±-                          | A               | S NO                     | ED     |          |                  |                       |              | - 1/ | 1305 CHESTER<br>PH#: 1-800- | ND. PARKWAY A<br>248-1233, 440-93 | VON, OHIO 440<br>34-0444 FAX#: 44 | 11-1083 U.S.<br>10-934-0088 |
|                       |               |          |               |                       |               |               | INFORM -                       | TION CON                              | TAINING                            |                 |                          | RATIN  | <u>,</u> | C                | SIZE                  |              | ((() | VER                         |                                   | P P                               | EV                          |