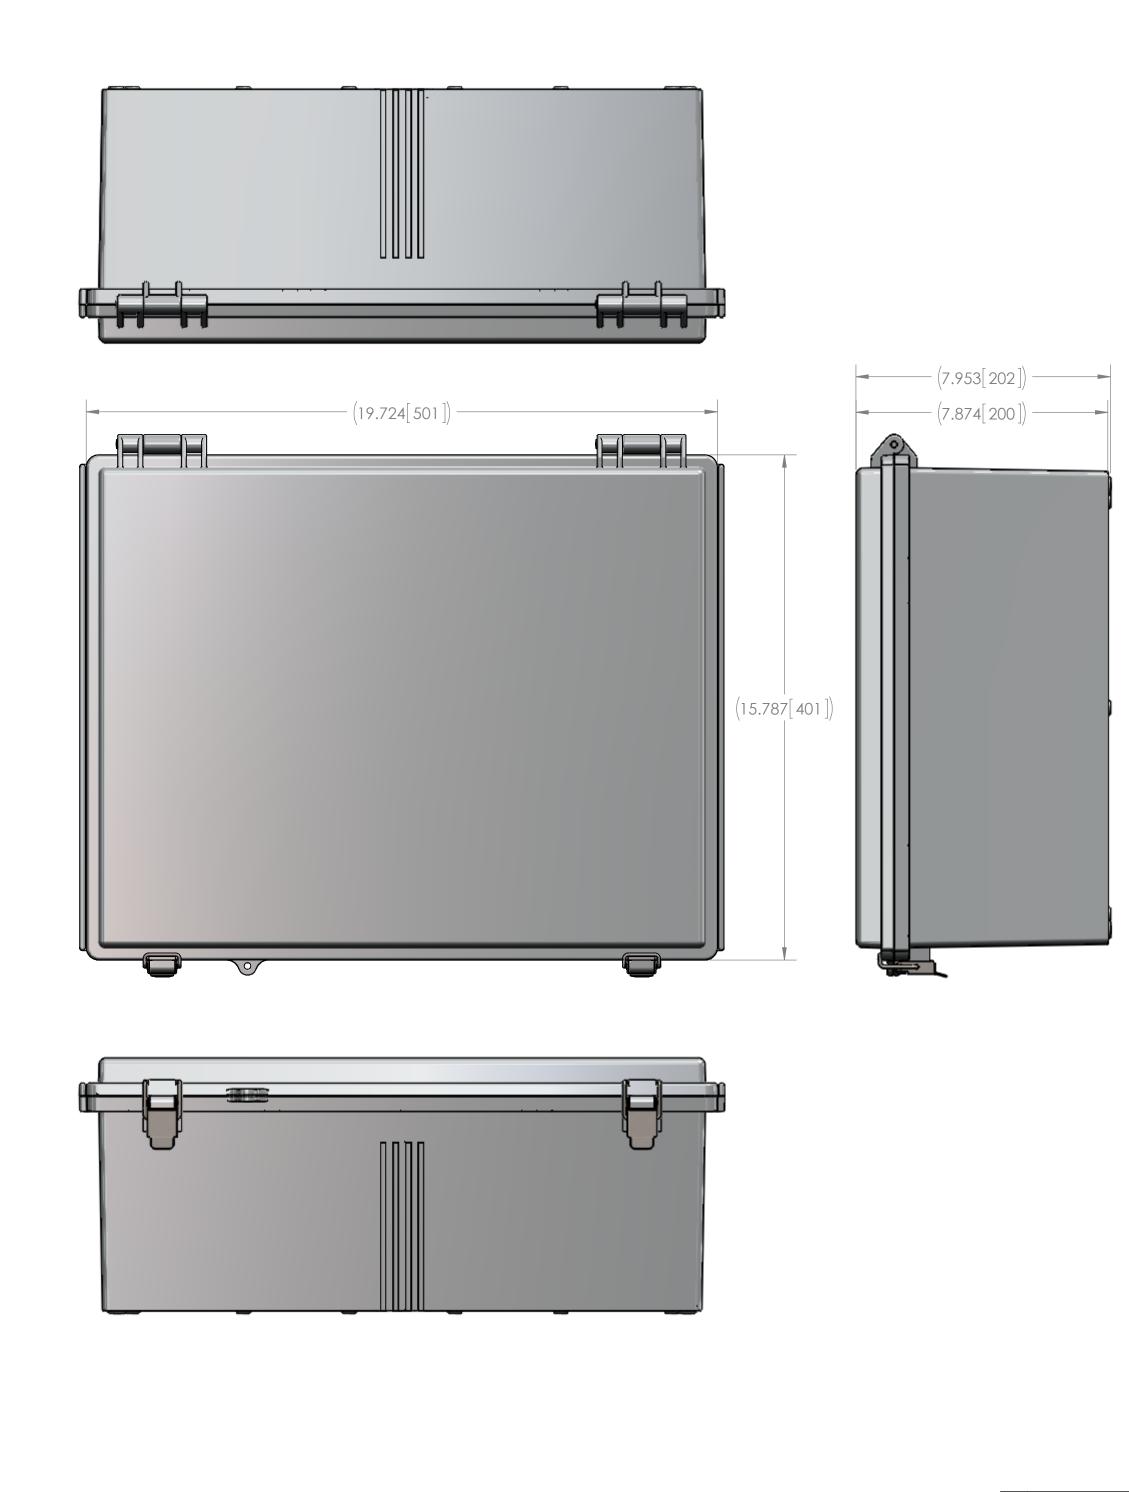

DESCRIPTION ZONE BY APPR'D DATE PERMISS REVISIONS CAD FILE REV

|        | 2              |      |                |          |       | 1              |                |  |  |  |  |
|--------|----------------|------|----------------|----------|-------|----------------|----------------|--|--|--|--|
|        | BOM Table      |      |                |          |       |                |                |  |  |  |  |
| ITEM N | O. PART NUMBER | Rev. | Description    | Material | Color | WQ-76S-02/QTY. | WQ-76S-03/QTY. |  |  |  |  |
| 1      | WQ-76B-02      | -    | BASE           | GFR10/PC | GRAY  | 1              | 1              |  |  |  |  |
| 2      | WQ-76C-03      | -    | COVER W/GASKET | PC       | CLEAR | -              | 1              |  |  |  |  |
| 3      | WQ-76C-02      | -    | COVER W/GASKET | PC       | GRAY  | ]              | -              |  |  |  |  |
| 4      | WQ-76L-01      | -    | LATCH ASSEMBLY | -        |       | 2              | 2              |  |  |  |  |
| 5      | WQ-PIN-03      | -    | HINGE PIN      | SST      | -     | 2              | 2              |  |  |  |  |