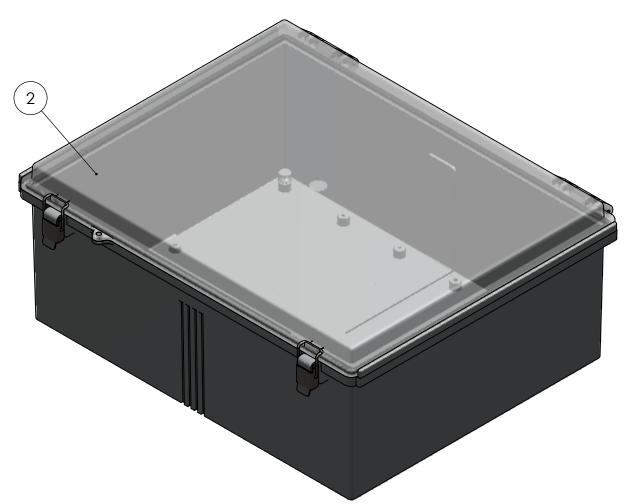

DESCRIPTION ZONE BY APPR'D DATE PERMISS REVISIONS CAD FILE REV

|        | 2              |      |                |          |       | 1              |                |  |  |  |  |
|--------|----------------|------|----------------|----------|-------|----------------|----------------|--|--|--|--|
|        | BOM Table      |      |                |          |       |                |                |  |  |  |  |
| ITEM N | O. PART NUMBER | Rev. | Description    | Material | Color | WQ-76S-02/QTY. | WQ-76S-03/QTY. |  |  |  |  |
| 1      | WQ-76B-02      | -    | BASE           | GFR10/PC | GRAY  | 1              | 1              |  |  |  |  |
| 2      | WQ-76C-03      | -    | COVER W/GASKET | PC       | CLEAR | -              | 1              |  |  |  |  |
| 3      | WQ-76C-02      | -    | COVER W/GASKET | PC       | GRAY  | ]              | -              |  |  |  |  |
| 4      | WQ-76L-01      | -    | LATCH ASSEMBLY | -        |       | 2              | 2              |  |  |  |  |
| 5      | WQ-PIN-03      | -    | HINGE PIN      | SST      | -     | 2              | 2              |  |  |  |  |