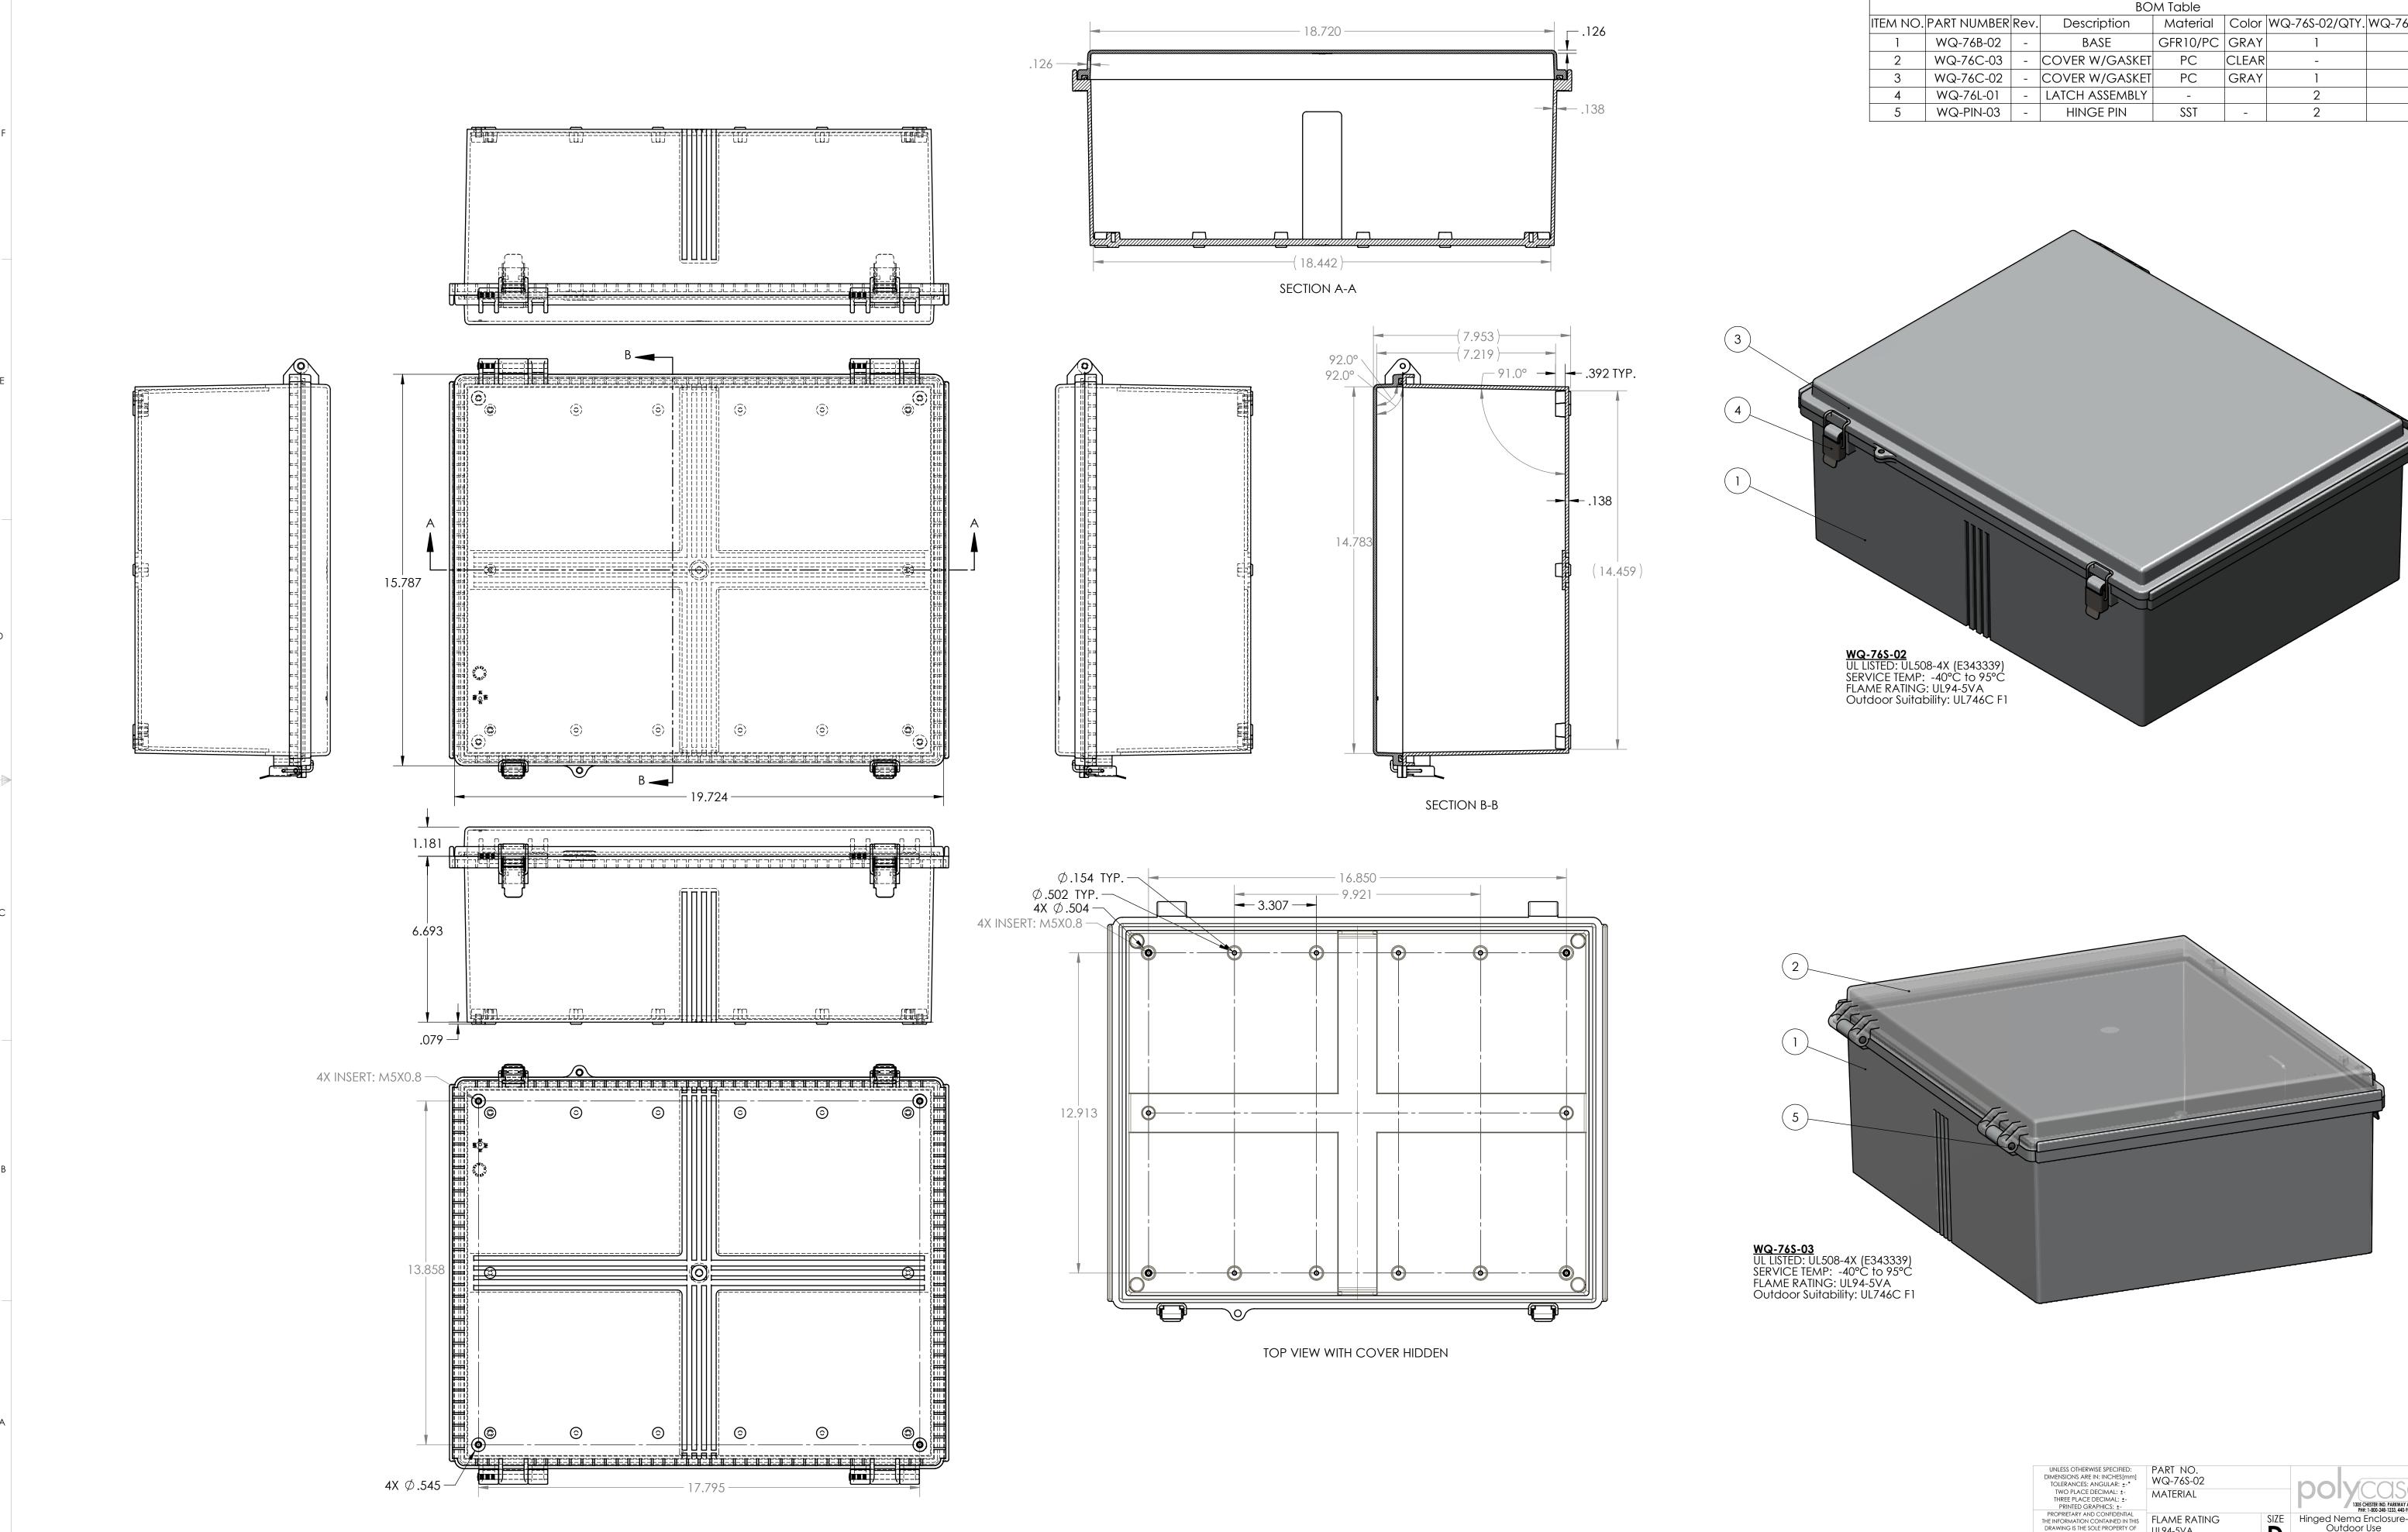

DESCRIPTION ZONE BY APPR'D DATE PERMISS REVISIONS CAD FILE REV

|        | 2              |      |                |          |       | 1              |                |  |  |  |  |
|--------|----------------|------|----------------|----------|-------|----------------|----------------|--|--|--|--|
|        | BOM Table      |      |                |          |       |                |                |  |  |  |  |
| ITEM N | O. PART NUMBER | Rev. | Description    | Material | Color | WQ-76S-02/QTY. | WQ-76S-03/QTY. |  |  |  |  |
| 1      | WQ-76B-02      | -    | BASE           | GFR10/PC | GRAY  | 1              | 1              |  |  |  |  |
| 2      | WQ-76C-03      | -    | COVER W/GASKET | PC       | CLEAR | -              | 1              |  |  |  |  |
| 3      | WQ-76C-02      | -    | COVER W/GASKET | PC       | GRAY  | ]              | -              |  |  |  |  |
| 4      | WQ-76L-01      | -    | LATCH ASSEMBLY | -        |       | 2              | 2              |  |  |  |  |
| 5      | WQ-PIN-03      | -    | HINGE PIN      | SST      | -     | 2              | 2              |  |  |  |  |