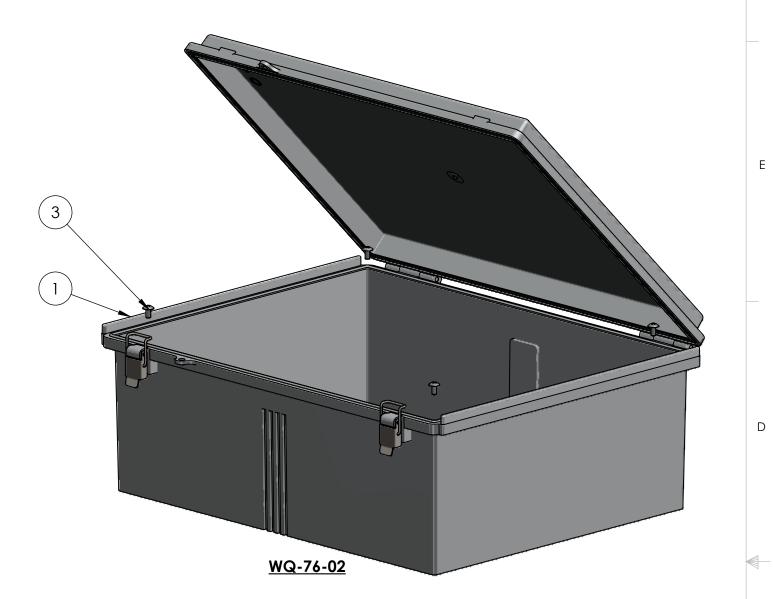

DESCRIPTION ZONE BY APPR'D DATE PERMISS REVISIONS CAD FILE REV

|        | 2              |      |                |          |       | 1              |                |  |  |  |  |
|--------|----------------|------|----------------|----------|-------|----------------|----------------|--|--|--|--|
|        | BOM Table      |      |                |          |       |                |                |  |  |  |  |
| ITEM N | O. PART NUMBER | Rev. | Description    | Material | Color | WQ-76S-02/QTY. | WQ-76S-03/QTY. |  |  |  |  |
| 1      | WQ-76B-02      | -    | BASE           | GFR10/PC | GRAY  | 1              | 1              |  |  |  |  |
| 2      | WQ-76C-03      | -    | COVER W/GASKET | PC       | CLEAR | -              | 1              |  |  |  |  |
| 3      | WQ-76C-02      | -    | COVER W/GASKET | PC       | GRAY  | ]              | -              |  |  |  |  |
| 4      | WQ-76L-01      | -    | LATCH ASSEMBLY | -        |       | 2              | 2              |  |  |  |  |
| 5      | WQ-PIN-03      | -    | HINGE PIN      | SST      | -     | 2              | 2              |  |  |  |  |