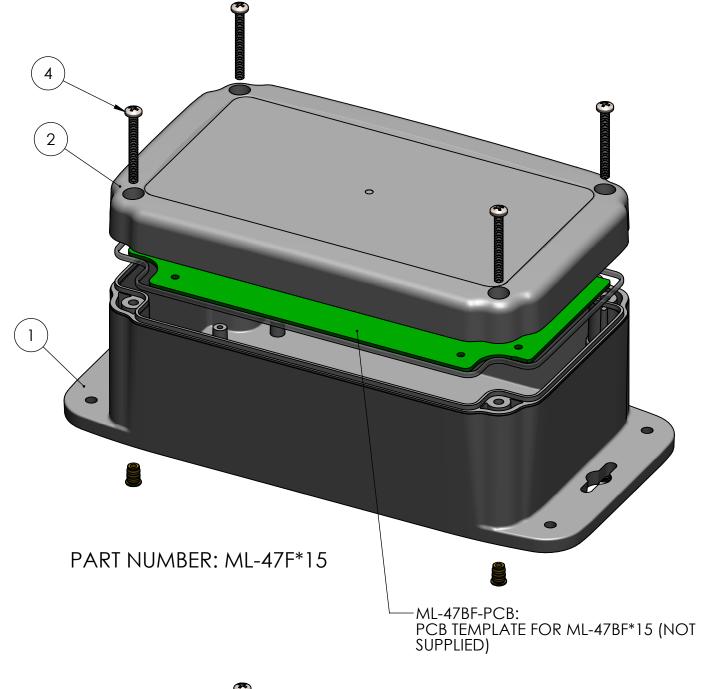

| С       | UNLESS OTHERWISE SPECIFIED: DIMENSIONS ARE IN: INCHES[mm] TOLERANCES: ANGULAR: ±2°                                                 | PART NO. SEE BOM MATERIAL SEE BOM |                  |            |      | nolycoco                                                                                                    |  |     |            |
|---------|------------------------------------------------------------------------------------------------------------------------------------|-----------------------------------|------------------|------------|------|-------------------------------------------------------------------------------------------------------------|--|-----|------------|
|         | TWO PLACE DECIMAL: ±.010 THREE PLACE DECIMAL: ±.005 PRINTED GRAPHICS: ±.010                                                        |                                   |                  |            |      | 1305 CHESTER IND. PARKWAY AVON, OHIO 44011-1083 U.S.A. PH#: 1-800-248-1233. 440-934-0444 FAX#: 440-934-0088 |  |     |            |
| TH<br>C | PROPRIETARY AND CONFIDENTIAL THE INFORMATION CONTAINED IN THIS DRAWING IS THE SOLE PROPERTY OF DI YCASE, ANY REPRODUCTION IN PART. | FLAME RATING<br>SEE BOM           |                  |            | SIZE | ML-47F ASSEMBLY                                                                                             |  |     | REV        |
| O       | OR AS A WHOLE WITHOUT THE WRITTEN                                                                                                  |                                   | NAME             | DATE       | ש    |                                                                                                             |  |     |            |
|         | RMISSION OF POLYCASE IS PROHIBITED.  D FILE: ML-47F                                                                                | DRAWN<br>CHECKED                  | D.M.F.<br>B.M.B. | 11/14/2011 | SCAL | .E: 1:1                                                                                                     |  | SHE | EET 1 OF 1 |