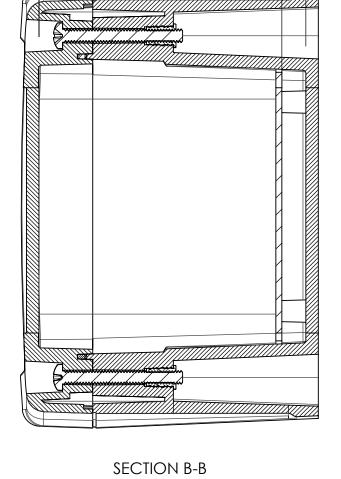

| С       | UNLESS OTHERWISE SPECIFIED: DIMENSIONS ARE IN: INCHES[mm] TOLERANCES: ANGULAR: ±2°                                                 | PART NO. SEE BOM MATERIAL SEE BOM |                  |            |      | nolycoco                                                                                                    |  |     |            |
|---------|------------------------------------------------------------------------------------------------------------------------------------|-----------------------------------|------------------|------------|------|-------------------------------------------------------------------------------------------------------------|--|-----|------------|
|         | TWO PLACE DECIMAL: ±.010 THREE PLACE DECIMAL: ±.005 PRINTED GRAPHICS: ±.010                                                        |                                   |                  |            |      | 1305 CHESTER IND. PARKWAY AVON, OHIO 44011-1083 U.S.A. PH#: 1-800-248-1233. 440-934-0444 FAX#: 440-934-0088 |  |     |            |
| TH<br>C | PROPRIETARY AND CONFIDENTIAL THE INFORMATION CONTAINED IN THIS DRAWING IS THE SOLE PROPERTY OF DI YCASE, ANY REPRODUCTION IN PART. | FLAME RATING<br>SEE BOM           |                  |            | SIZE | ML-47F ASSEMBLY                                                                                             |  |     | REV        |
| O       | OR AS A WHOLE WITHOUT THE WRITTEN                                                                                                  |                                   | NAME             | DATE       | ש    |                                                                                                             |  |     |            |
|         | RMISSION OF POLYCASE IS PROHIBITED.  D FILE: ML-47F                                                                                | DRAWN<br>CHECKED                  | D.M.F.<br>B.M.B. | 11/14/2011 | SCAL | .E: 1:1                                                                                                     |  | SHE | EET 1 OF 1 |