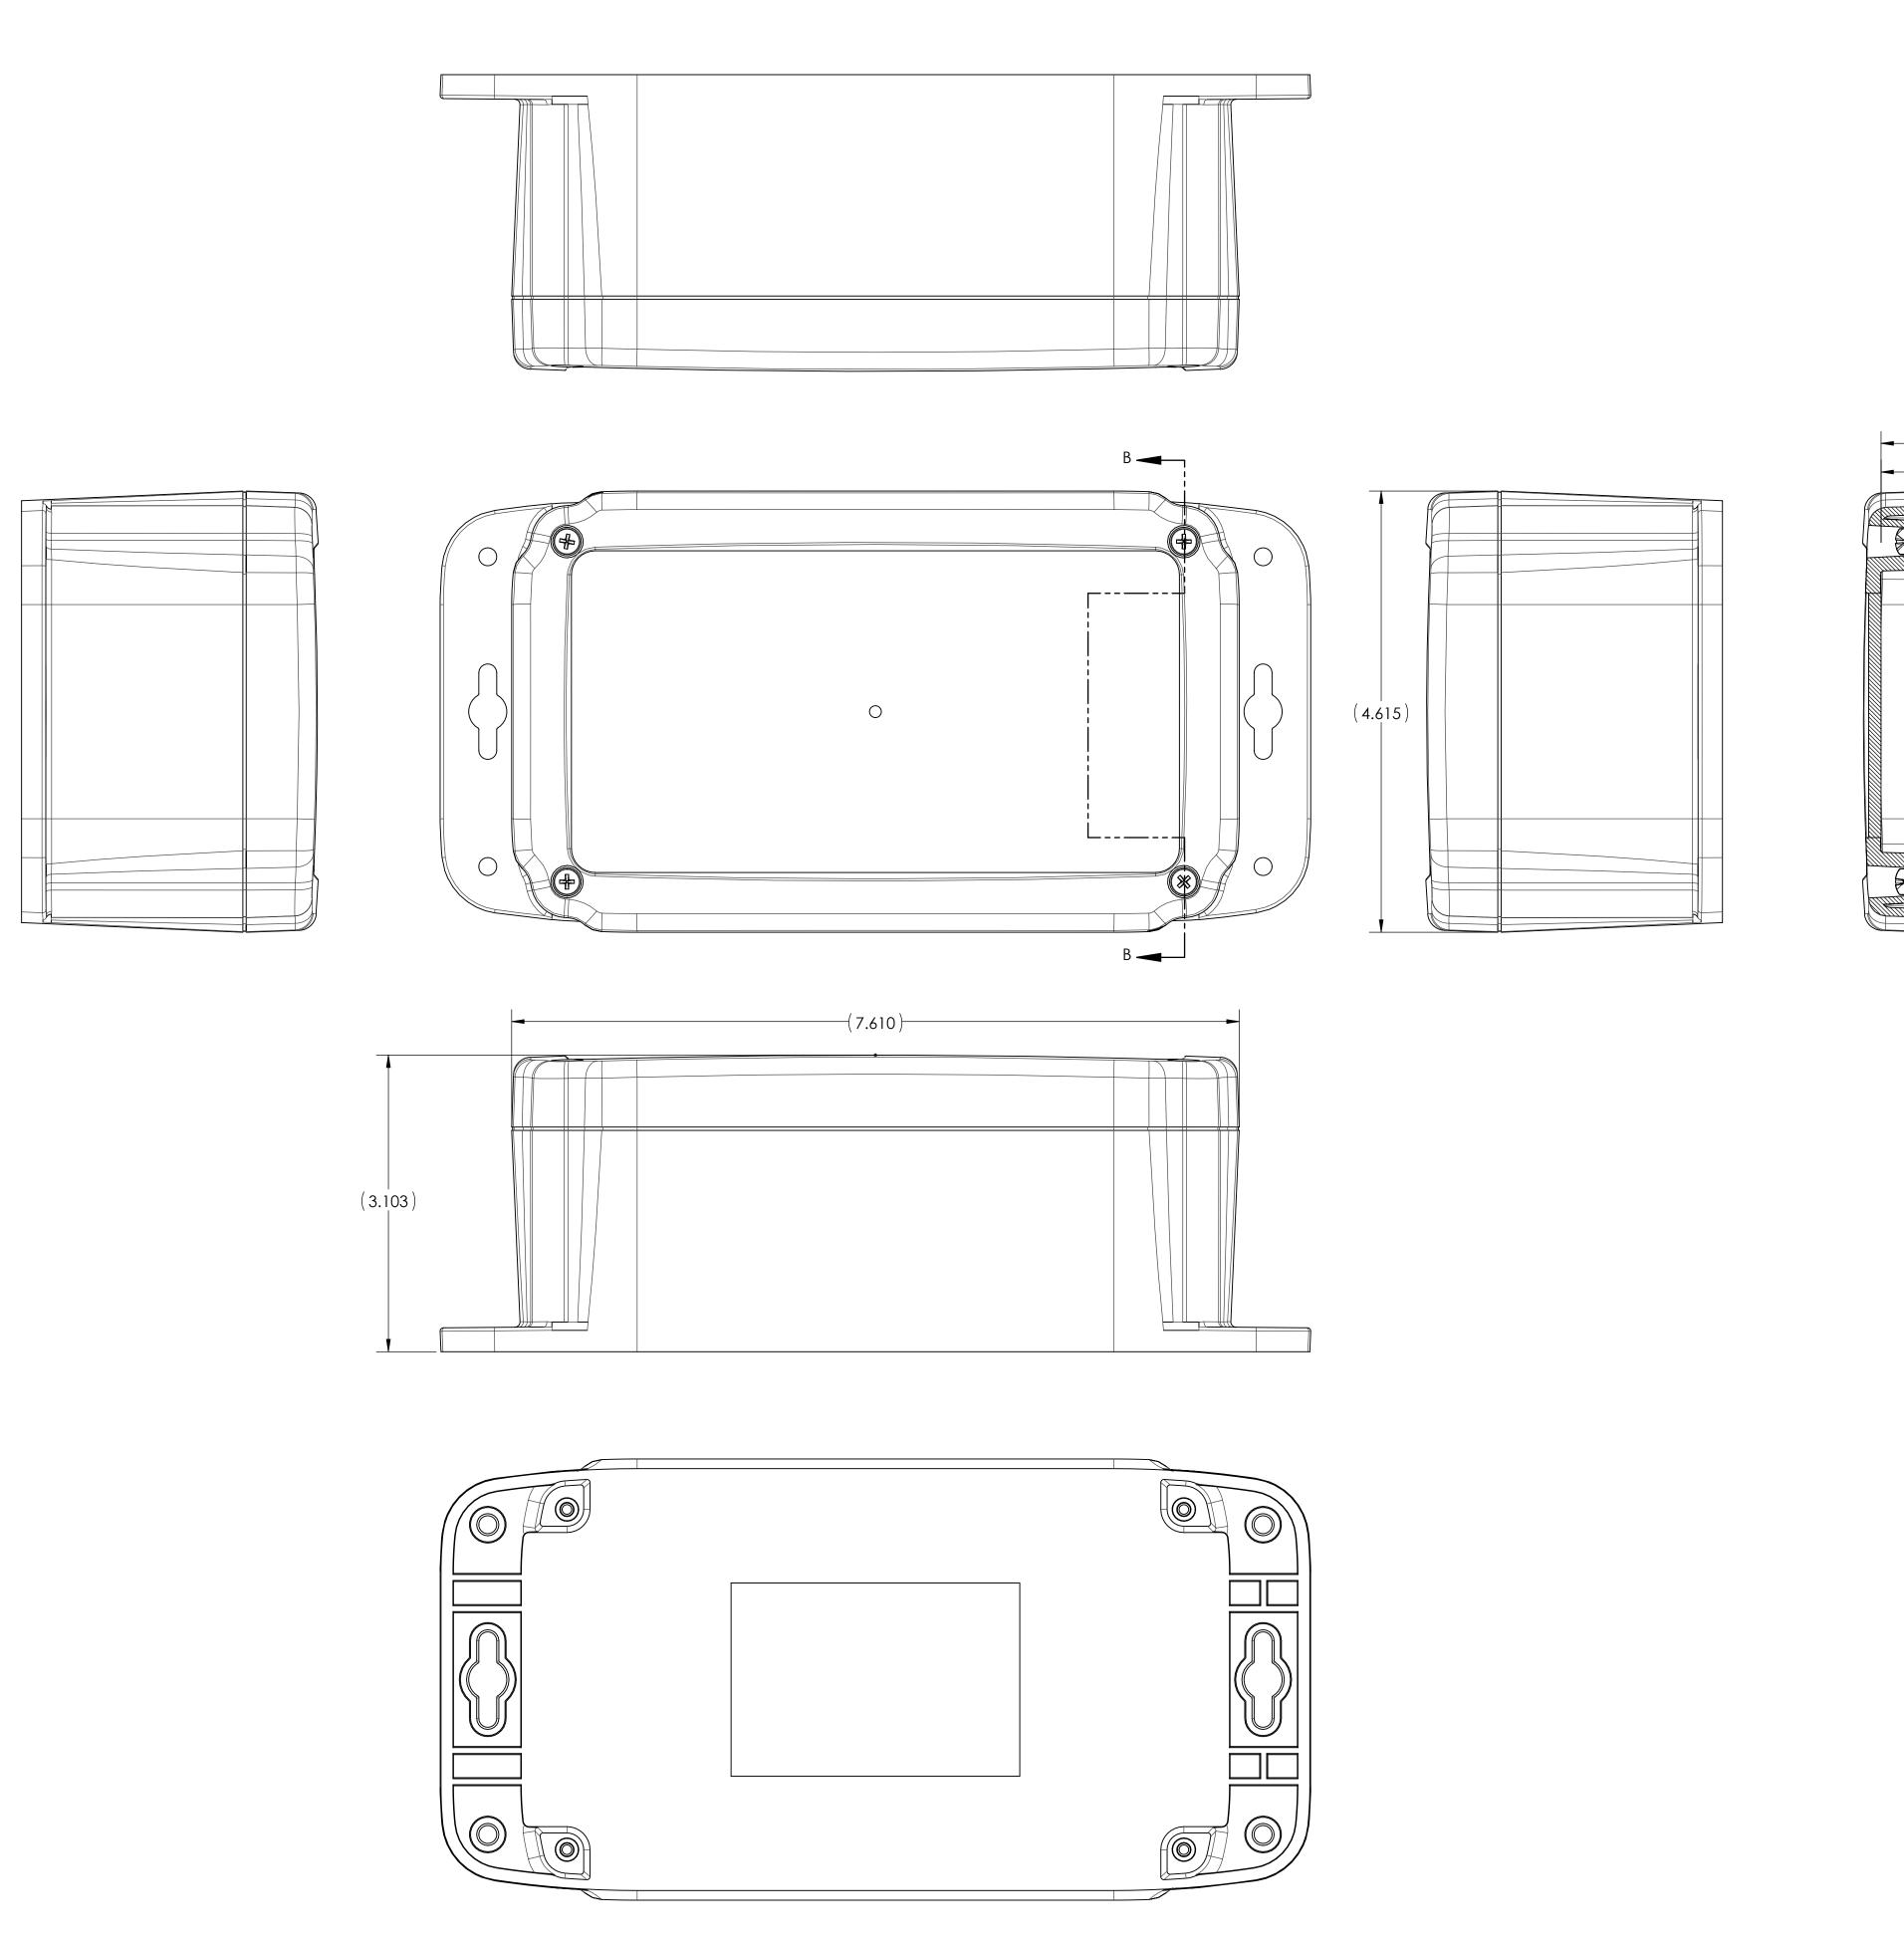

| С       | UNLESS OTHERWISE SPECIFIED: DIMENSIONS ARE IN: INCHES[mm] TOLERANCES: ANGULAR: ±2°                                                 | PART NO. SEE BOM MATERIAL SEE BOM |                  |            |      | nolycoco                                                                                                    |  |     |            |
|---------|------------------------------------------------------------------------------------------------------------------------------------|-----------------------------------|------------------|------------|------|-------------------------------------------------------------------------------------------------------------|--|-----|------------|
|         | TWO PLACE DECIMAL: ±.010 THREE PLACE DECIMAL: ±.005 PRINTED GRAPHICS: ±.010                                                        |                                   |                  |            |      | 1305 CHESTER IND. PARKWAY AVON, OHIO 44011-1083 U.S.A. PH#: 1-800-248-1233. 440-934-0444 FAX#: 440-934-0088 |  |     |            |
| TH<br>C | PROPRIETARY AND CONFIDENTIAL THE INFORMATION CONTAINED IN THIS DRAWING IS THE SOLE PROPERTY OF DI YCASE, ANY REPRODUCTION IN PART. | FLAME RATING<br>SEE BOM           |                  |            | SIZE | ML-47F ASSEMBLY                                                                                             |  |     | REV        |
| O       | OR AS A WHOLE WITHOUT THE WRITTEN                                                                                                  |                                   | NAME             | DATE       | ש    |                                                                                                             |  |     |            |
|         | RMISSION OF POLYCASE IS PROHIBITED.  D FILE: ML-47F                                                                                | DRAWN<br>CHECKED                  | D.M.F.<br>B.M.B. | 11/14/2011 | SCAL | .E: 1:1                                                                                                     |  | SHE | EET 1 OF 1 |