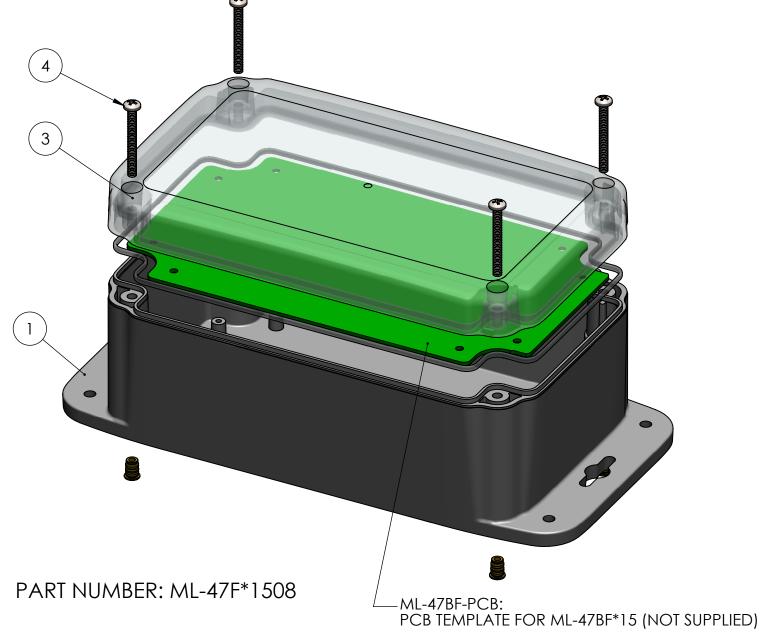

| С       | UNLESS OTHERWISE SPECIFIED: DIMENSIONS ARE IN: INCHES[mm] TOLERANCES: ANGULAR: ±2°                                                 | PART NO. SEE BOM MATERIAL SEE BOM |                  |            |      | nolycoco                                                                                                    |  |     |            |
|---------|------------------------------------------------------------------------------------------------------------------------------------|-----------------------------------|------------------|------------|------|-------------------------------------------------------------------------------------------------------------|--|-----|------------|
|         | TWO PLACE DECIMAL: ±.010 THREE PLACE DECIMAL: ±.005 PRINTED GRAPHICS: ±.010                                                        |                                   |                  |            |      | 1305 CHESTER IND. PARKWAY AVON, OHIO 44011-1083 U.S.A. PH#: 1-800-248-1233. 440-934-0444 FAX#: 440-934-0088 |  |     |            |
| TH<br>C | PROPRIETARY AND CONFIDENTIAL THE INFORMATION CONTAINED IN THIS DRAWING IS THE SOLE PROPERTY OF DI YCASE, ANY REPRODUCTION IN PART. | FLAME RATING<br>SEE BOM           |                  |            | SIZE | ML-47F ASSEMBLY                                                                                             |  |     | REV        |
| O       | OR AS A WHOLE WITHOUT THE WRITTEN                                                                                                  |                                   | NAME             | DATE       | ש    |                                                                                                             |  |     |            |
|         | RMISSION OF POLYCASE IS PROHIBITED.  D FILE: ML-47F                                                                                | DRAWN<br>CHECKED                  | D.M.F.<br>B.M.B. | 11/14/2011 | SCAL | .E: 1:1                                                                                                     |  | SHE | EET 1 OF 1 |