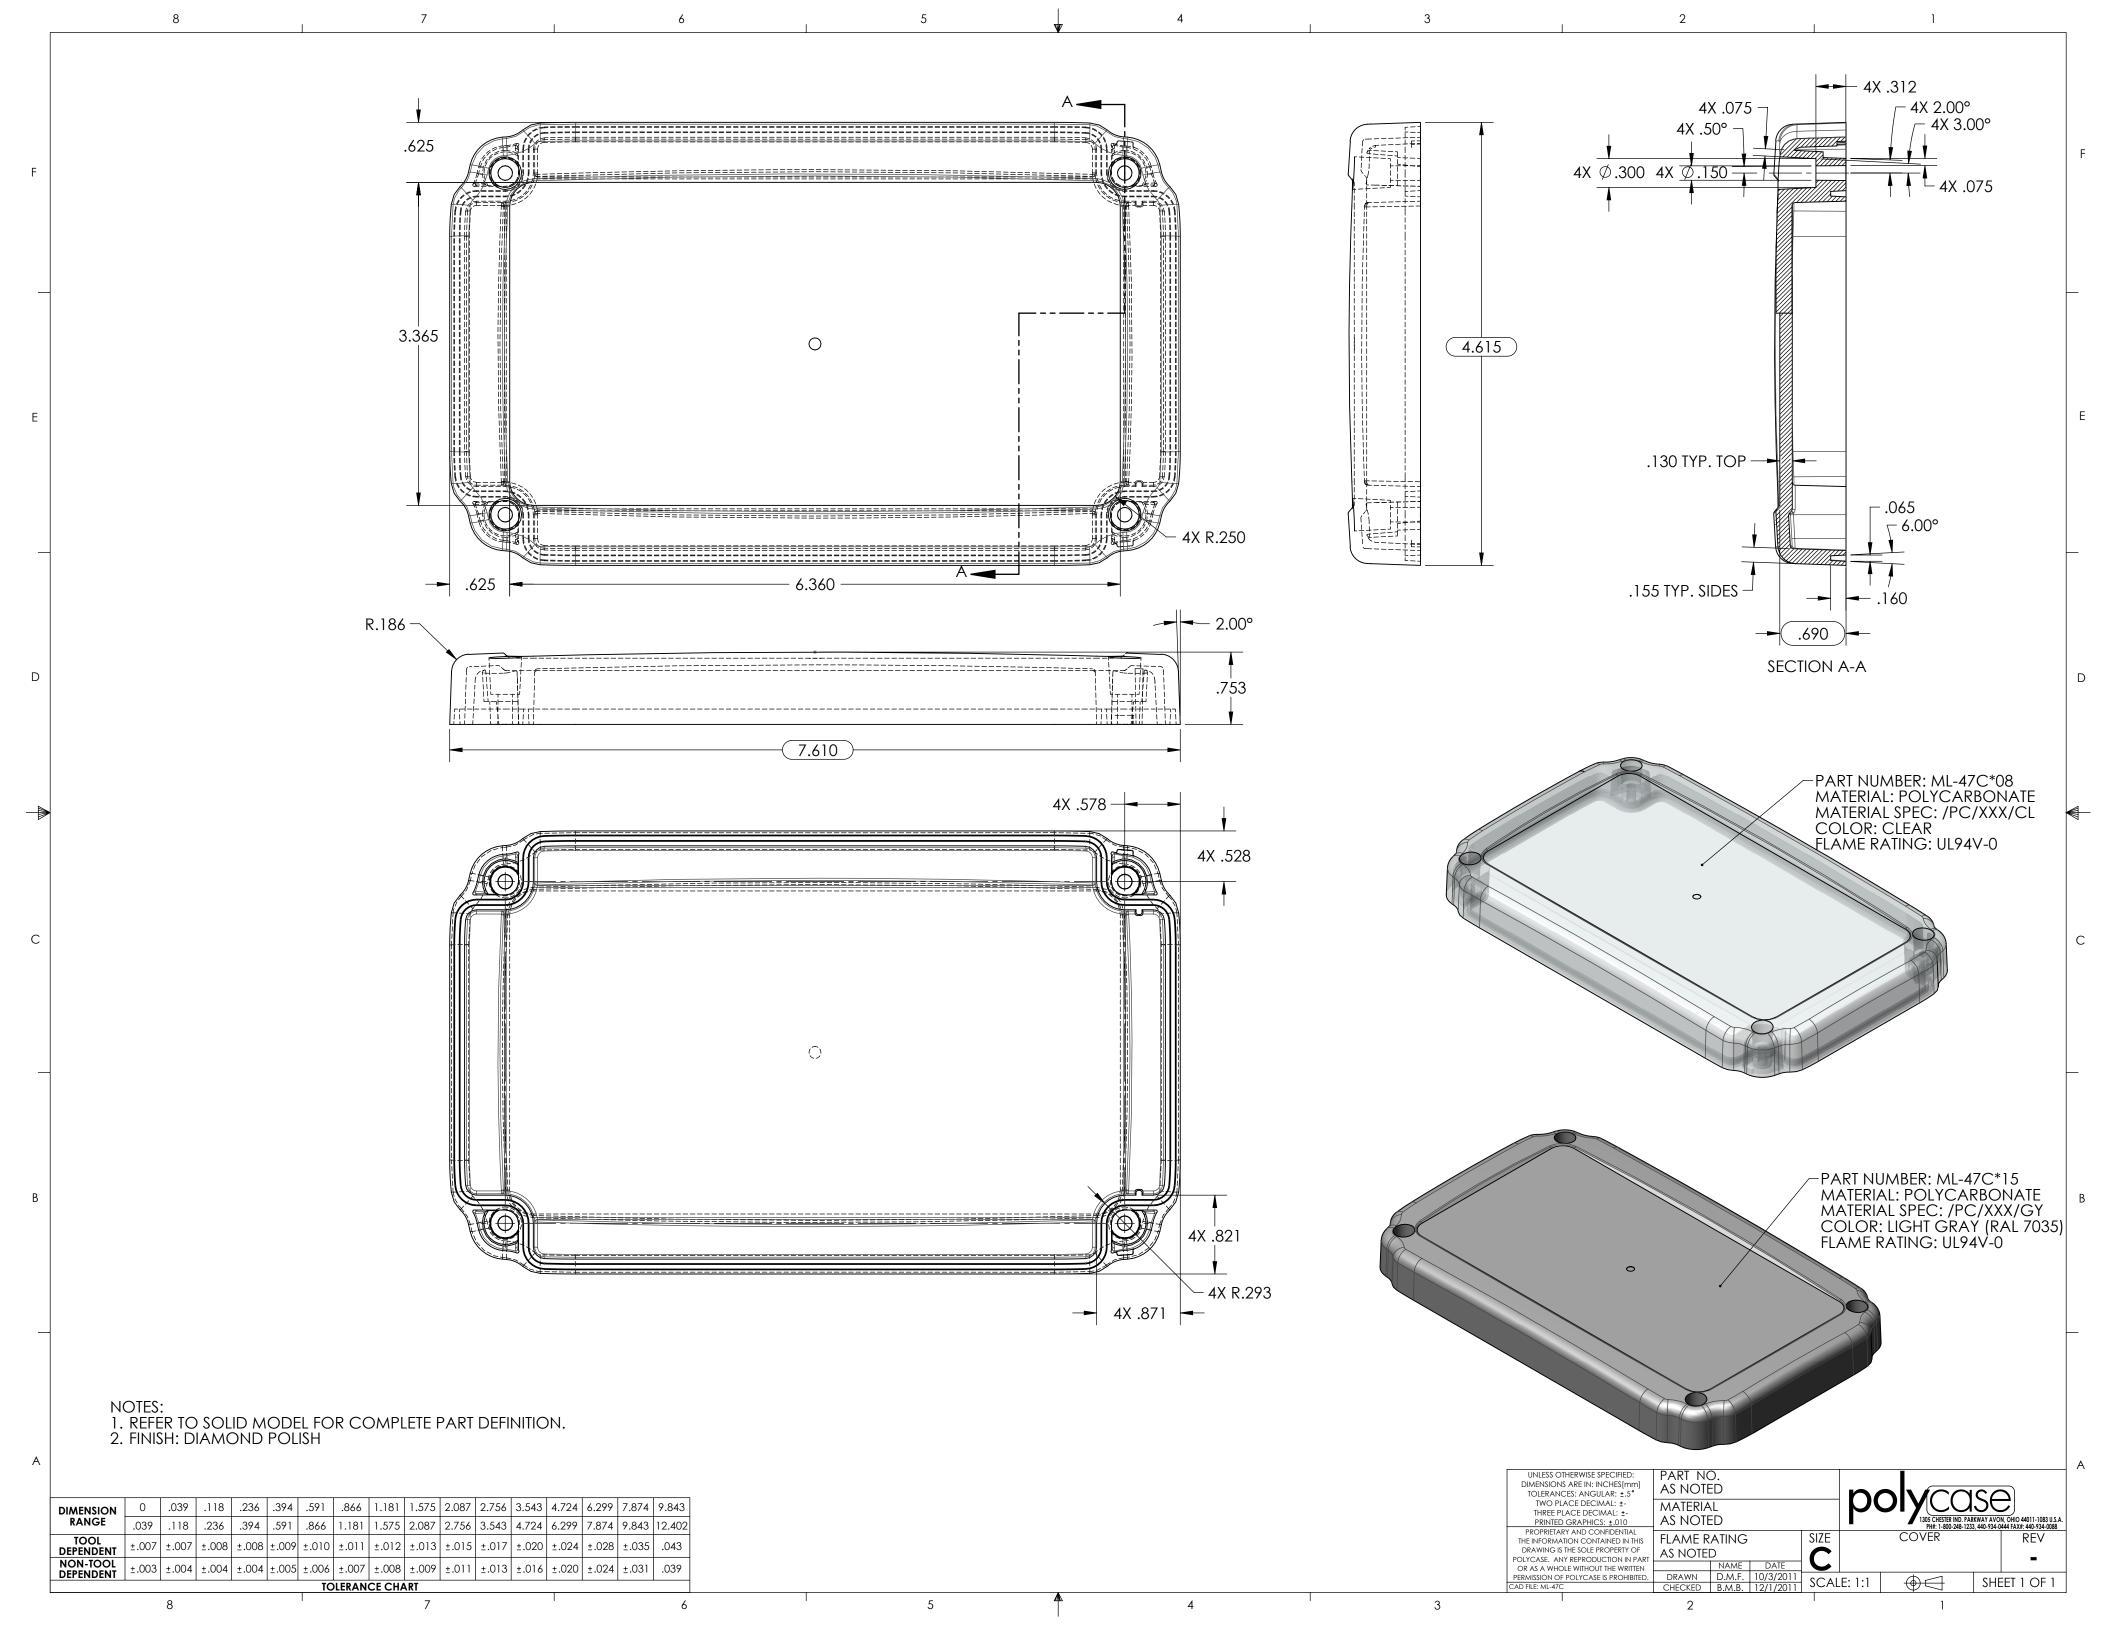

|  |     | REV        |
| O       | OR AS A WHOLE WITHOUT THE WRITTEN                                                                                                  |                                   | NAME             | DATE       | ש    |                                                                                                             |  |     |            |
|         | RMISSION OF POLYCASE IS PROHIBITED.  D FILE: ML-47F                                                                                | DRAWN<br>CHECKED                  | D.M.F.<br>B.M.B. | 11/14/2011 | SCAL | .E: 1:1                                                                                                     |  | SHE | EET 1 OF 1 |