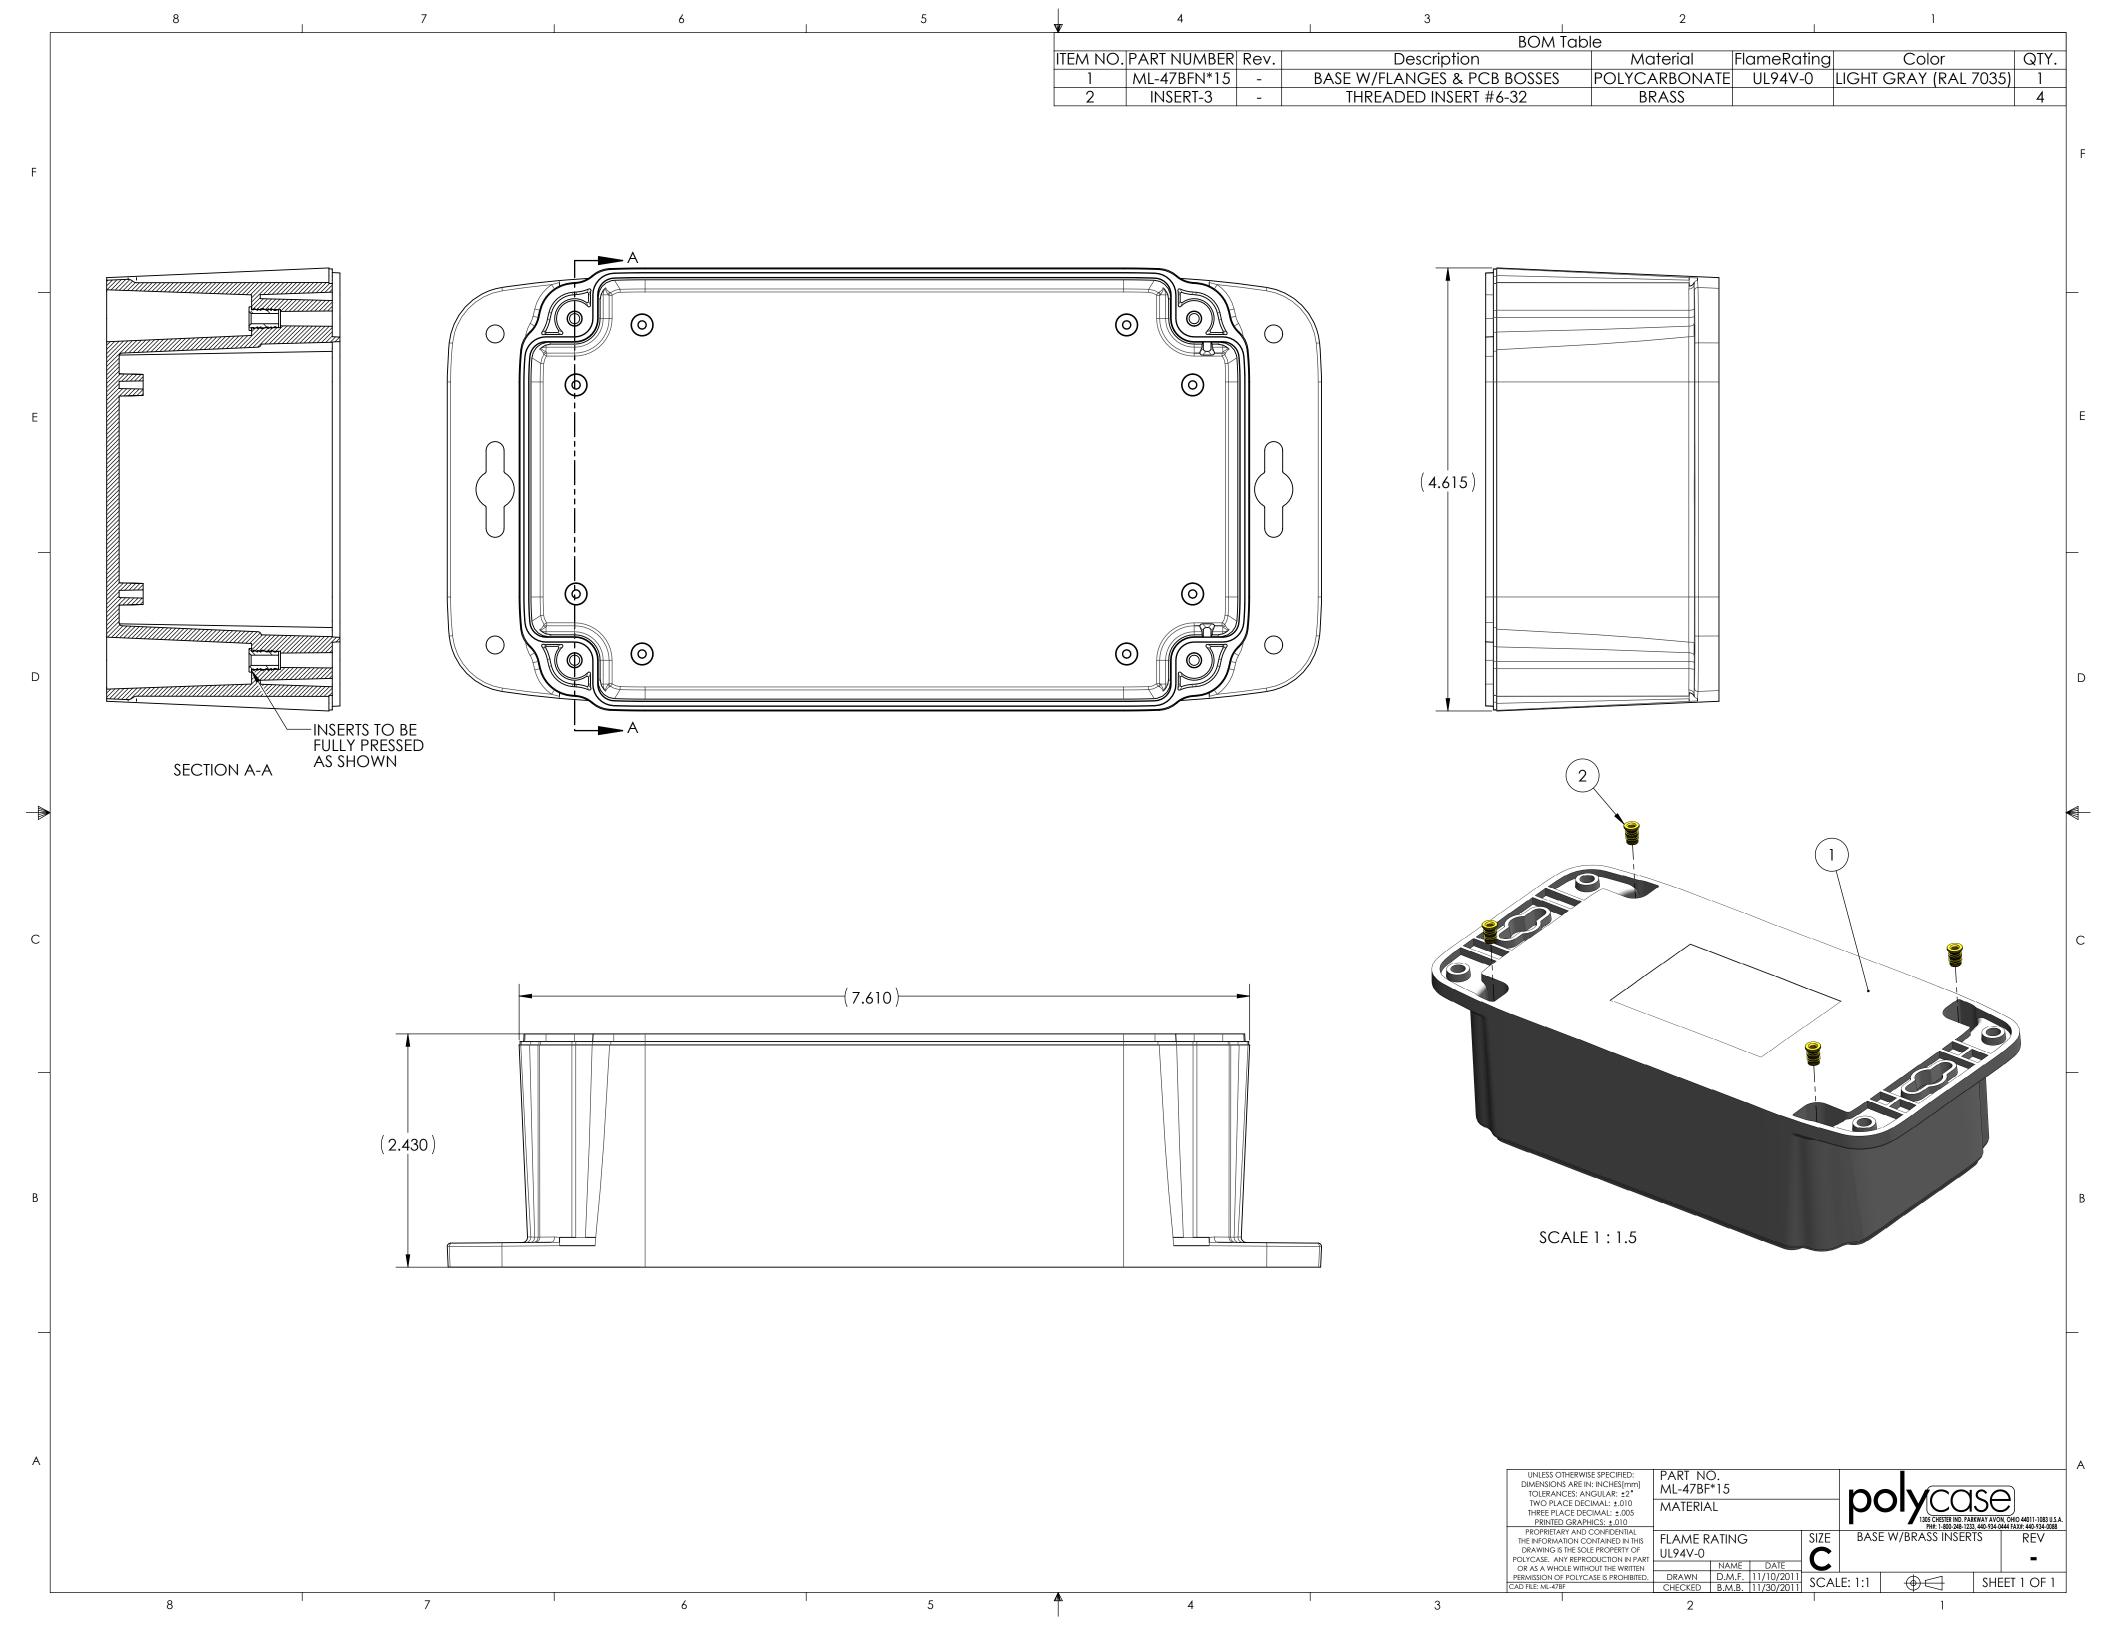

| С       | UNLESS OTHERWISE SPECIFIED: DIMENSIONS ARE IN: INCHES[mm] TOLERANCES: ANGULAR: ±2°                                                 | PART NO. SEE BOM MATERIAL SEE BOM |                  |            |      | nolycoco                                                                                                    |  |     |            |
|---------|------------------------------------------------------------------------------------------------------------------------------------|-----------------------------------|------------------|------------|------|-------------------------------------------------------------------------------------------------------------|--|-----|------------|
|         | TWO PLACE DECIMAL: ±.010 THREE PLACE DECIMAL: ±.005 PRINTED GRAPHICS: ±.010                                                        |                                   |                  |            |      | 1305 CHESTER IND. PARKWAY AVON, OHIO 44011-1083 U.S.A. PH#: 1-800-248-1233. 440-934-0444 FAX#: 440-934-0088 |  |     |            |
| TH<br>C | PROPRIETARY AND CONFIDENTIAL THE INFORMATION CONTAINED IN THIS DRAWING IS THE SOLE PROPERTY OF DI YCASE, ANY REPRODUCTION IN PART. | FLAME RATING<br>SEE BOM           |                  |            | SIZE | ML-47F ASSEMBLY                                                                                             |  |     | REV        |
| O       | OR AS A WHOLE WITHOUT THE WRITTEN                                                                                                  |                                   | NAME             | DATE       | ש    |                                                                                                             |  |     |            |
|         | RMISSION OF POLYCASE IS PROHIBITED.  D FILE: ML-47F                                                                                | DRAWN<br>CHECKED                  | D.M.F.<br>B.M.B. | 11/14/2011 | SCAL | .E: 1:1                                                                                                     |  | SHE | EET 1 OF 1 |