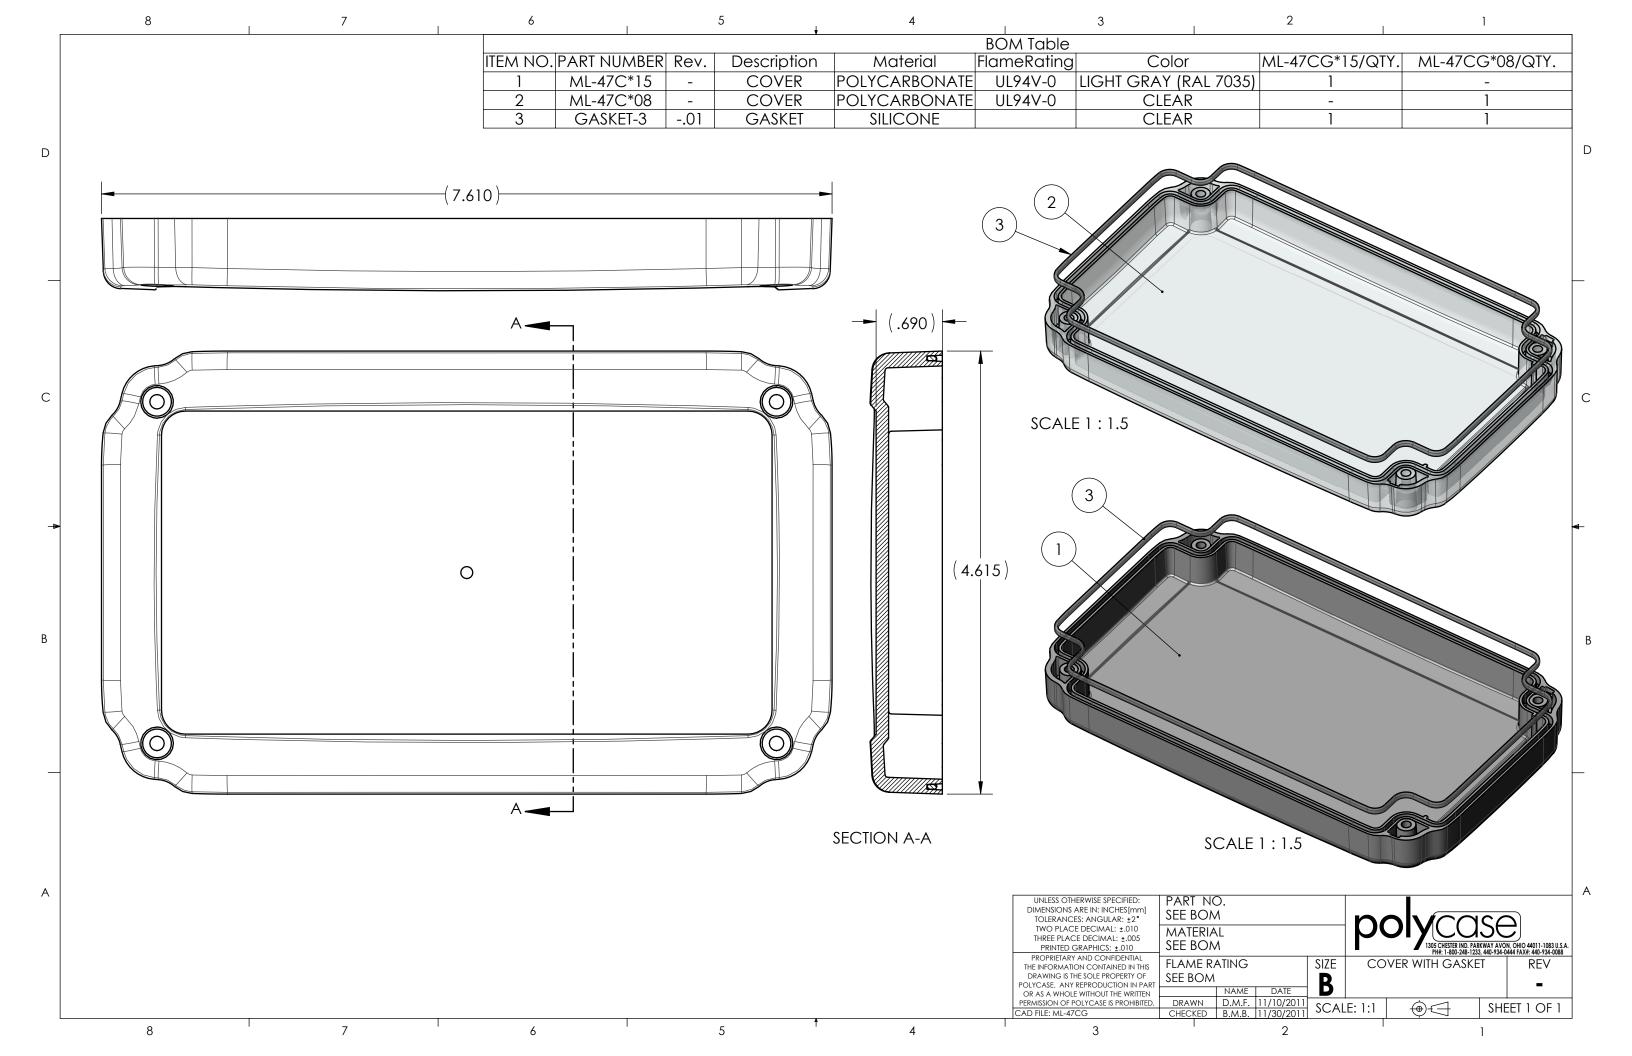

|  |     | REV        |
| O       | OR AS A WHOLE WITHOUT THE WRITTEN                                                                                                  |                                   | NAME             | DATE       | ש    |                                                                                                             |  |     |            |
|         | RMISSION OF POLYCASE IS PROHIBITED.  D FILE: ML-47F                                                                                | DRAWN<br>CHECKED                  | D.M.F.<br>B.M.B. | 11/14/2011 | SCAL | .E: 1:1                                                                                                     |  | SHE | EET 1 OF 1 |