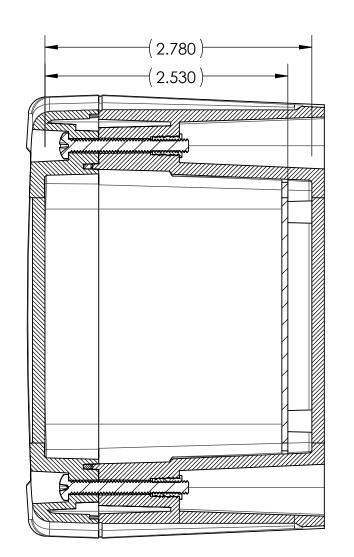

| С       | UNLESS OTHERWISE SPECIFIED: DIMENSIONS ARE IN: INCHES[mm] TOLERANCES: ANGULAR: ±2°                                                 | PART NO. SEE BOM MATERIAL SEE BOM |                  |            |      | nolycoco                                                                                                    |  |     |            |
|---------|------------------------------------------------------------------------------------------------------------------------------------|-----------------------------------|------------------|------------|------|-------------------------------------------------------------------------------------------------------------|--|-----|------------|
|         | TWO PLACE DECIMAL: ±.010 THREE PLACE DECIMAL: ±.005 PRINTED GRAPHICS: ±.010                                                        |                                   |                  |            |      | 1305 CHESTER IND. PARKWAY AVON, OHIO 44011-1083 U.S.A. PH#: 1-800-248-1233. 440-934-0444 FAX#: 440-934-0088 |  |     |            |
| TH<br>C | PROPRIETARY AND CONFIDENTIAL THE INFORMATION CONTAINED IN THIS DRAWING IS THE SOLE PROPERTY OF DI YCASE, ANY REPRODUCTION IN PART. | FLAME RATING<br>SEE BOM           |                  |            | SIZE | ML-47F ASSEMBLY                                                                                             |  |     | REV        |
| O       | OR AS A WHOLE WITHOUT THE WRITTEN                                                                                                  |                                   | NAME             | DATE       | ש    |                                                                                                             |  |     |            |
|         | RMISSION OF POLYCASE IS PROHIBITED.  D FILE: ML-47F                                                                                | DRAWN<br>CHECKED                  | D.M.F.<br>B.M.B. | 11/14/2011 | SCAL | .E: 1:1                                                                                                     |  | SHE | EET 1 OF 1 |