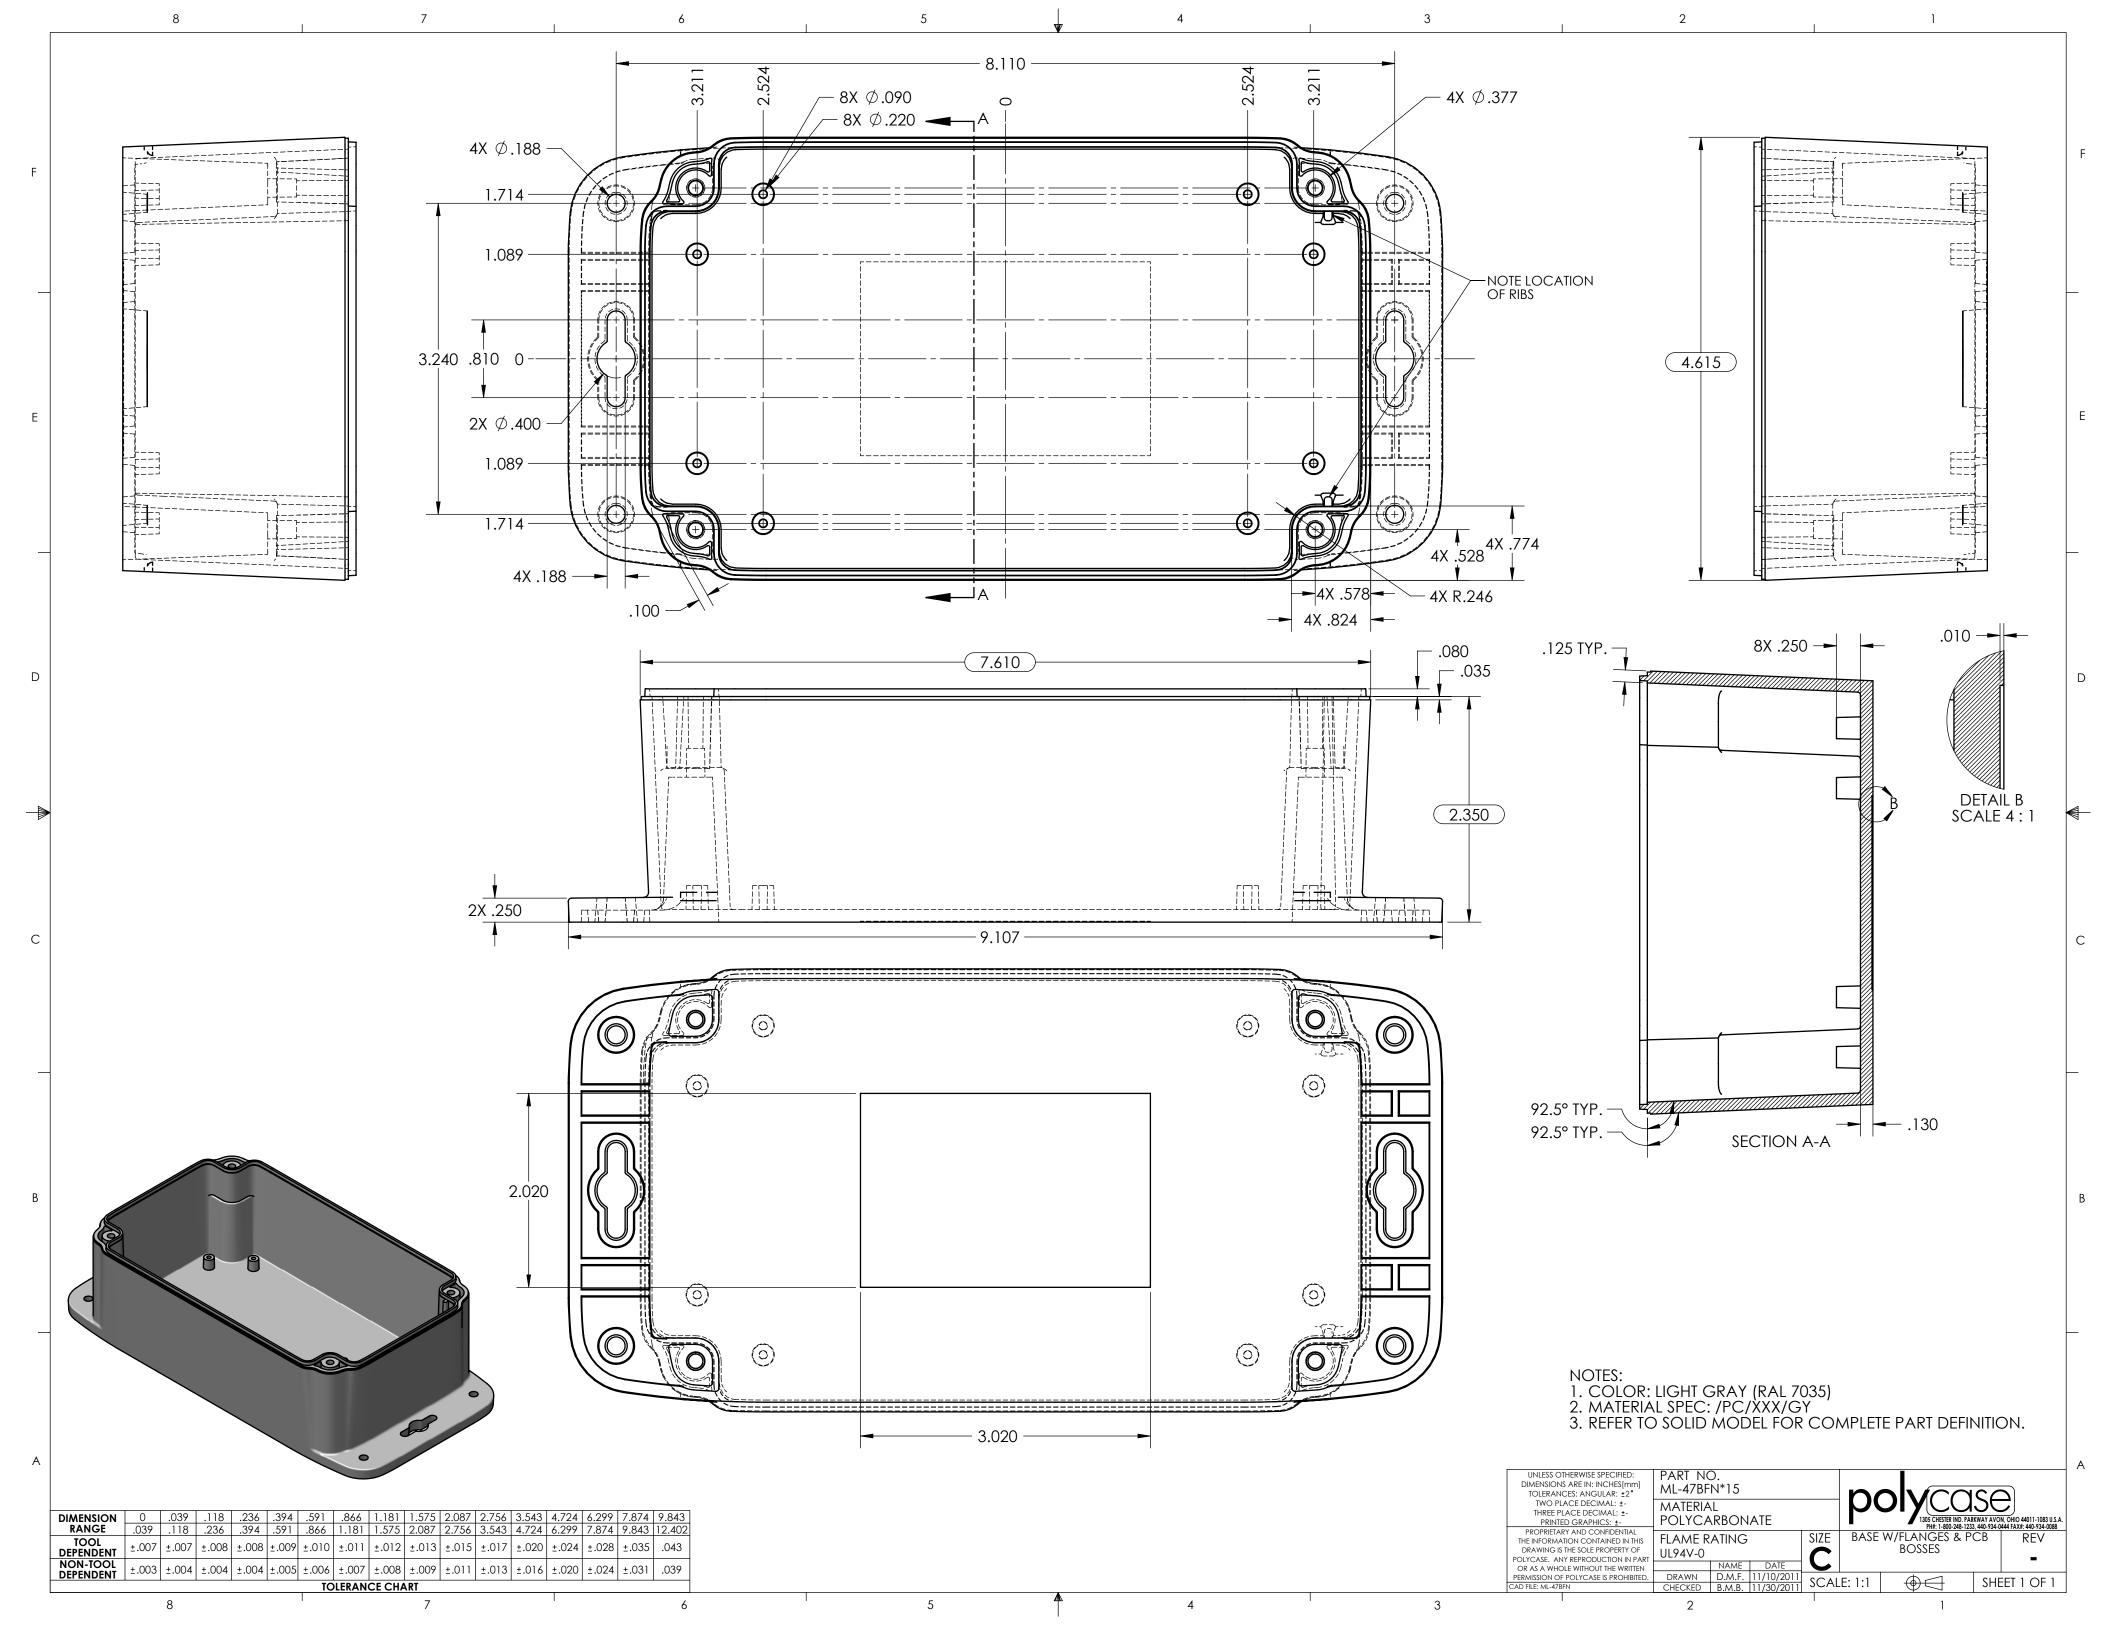

| С       | UNLESS OTHERWISE SPECIFIED: DIMENSIONS ARE IN: INCHES[mm] TOLERANCES: ANGULAR: ±2°                                                 | PART NO. SEE BOM MATERIAL SEE BOM |                  |            |      | nolycoco                                                                                                    |  |     |            |
|---------|------------------------------------------------------------------------------------------------------------------------------------|-----------------------------------|------------------|------------|------|-------------------------------------------------------------------------------------------------------------|--|-----|------------|
|         | TWO PLACE DECIMAL: ±.010 THREE PLACE DECIMAL: ±.005 PRINTED GRAPHICS: ±.010                                                        |                                   |                  |            |      | 1305 CHESTER IND. PARKWAY AVON, OHIO 44011-1083 U.S.A. PH#: 1-800-248-1233. 440-934-0444 FAX#: 440-934-0088 |  |     |            |
| TH<br>C | PROPRIETARY AND CONFIDENTIAL THE INFORMATION CONTAINED IN THIS DRAWING IS THE SOLE PROPERTY OF DI YCASE, ANY REPRODUCTION IN PART. | FLAME RATING<br>SEE BOM           |                  |            | SIZE | ML-47F ASSEMBLY                                                                                             |  |     | REV        |
| O       | OR AS A WHOLE WITHOUT THE WRITTEN                                                                                                  |                                   | NAME             | DATE       | ש    |                                                                                                             |  |     |            |
|         | RMISSION OF POLYCASE IS PROHIBITED.  D FILE: ML-47F                                                                                | DRAWN<br>CHECKED                  | D.M.F.<br>B.M.B. | 11/14/2011 | SCAL | .E: 1:1                                                                                                     |  | SHE | EET 1 OF 1 |