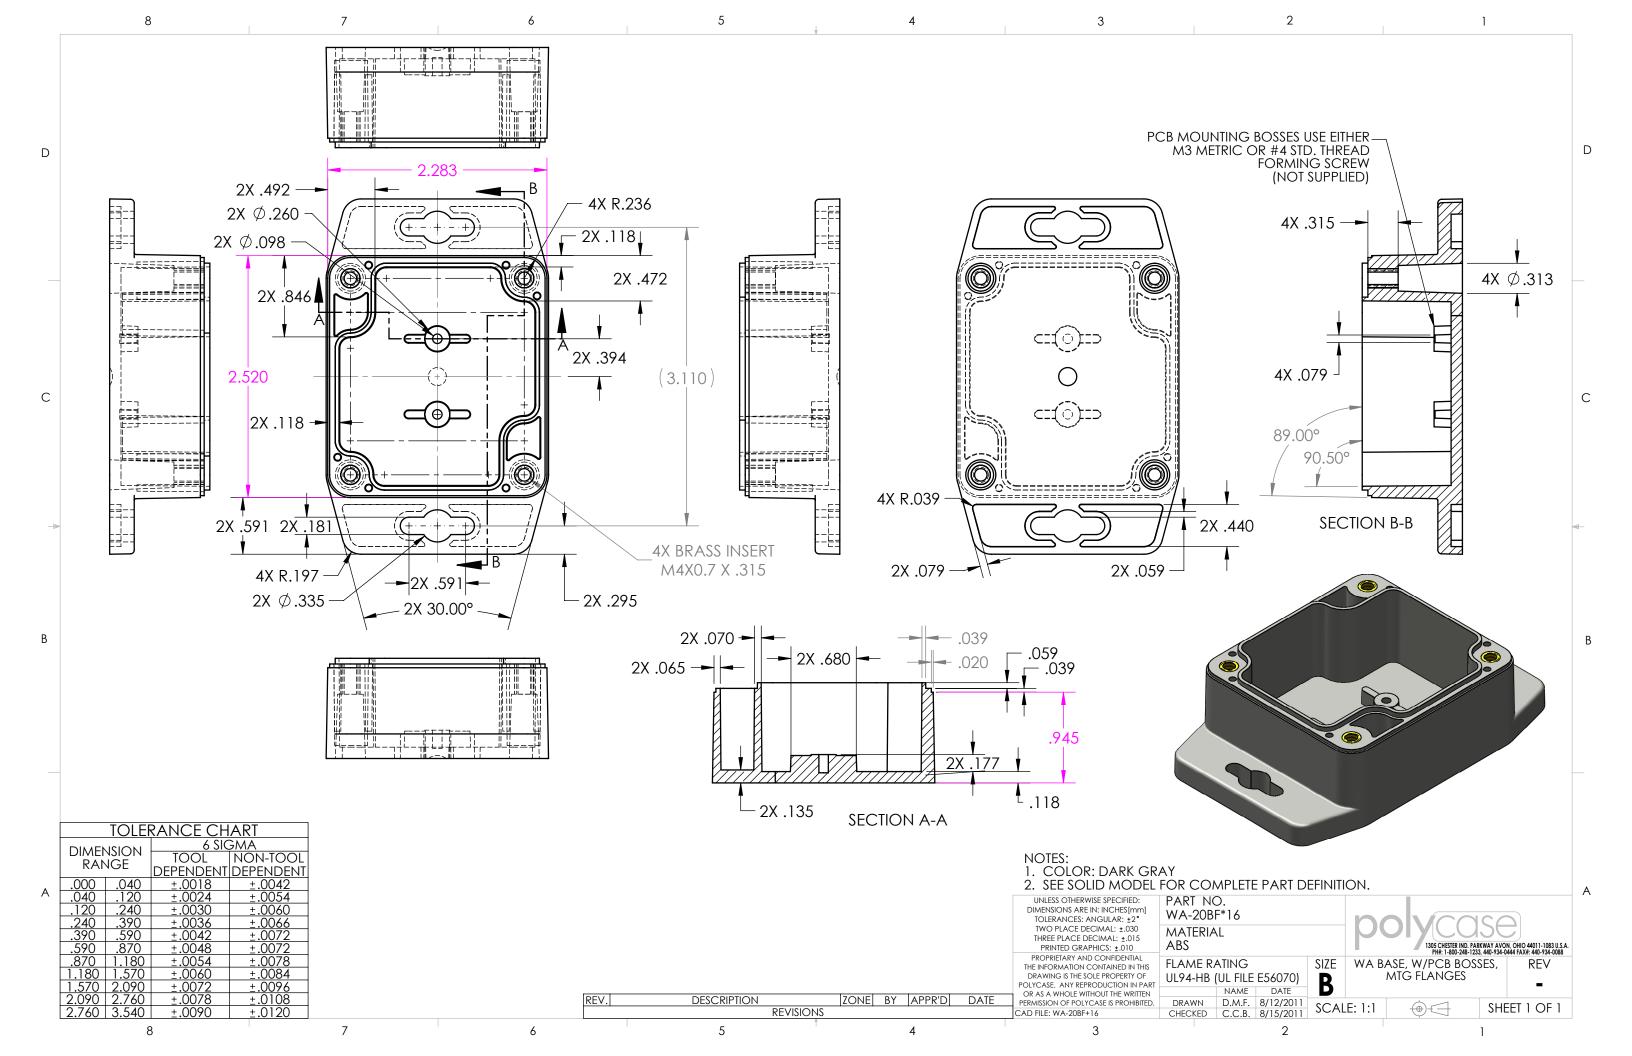

| TENHO LAST NUMBER Rev. DESCRIPTION Methods Data Coord Reverse Softing OT   1 100.4000 (1.6) 100.4000 (1.6) 100.4000 (1.6) 100.4000 (1.6) 100.4000 (1.6) 100.4000 (1.6) 100.4000 (1.6) 100.4000 (1.6) 100.4000 (1.6) 100.4000 (1.6) 100.4000 (1.6) 100.4000 (1.6) 100.4000 (1.6) 100.4000 (1.6) 100.4000 (1.6) 100.4000 (1.6) 100.4000 (1.6) 100.4000 (1.6) 100.4000 (1.6) 100.4000 (1.6) 100.4000 (1.6) 100.4000 (1.6) 100.4000 (1.6) 100.4000 (1.6) 100.4000 (1.6) 100.4000 (1.6) 100.4000 (1.6) 100.4000 (1.6) 100.4000 (1.6) 100.4000 (1.6) 100.4000 (1.6) 100.4000 (1.6) 100.4000 (1.6) 100.4000 (1.6) 100.4000 (1.6) 100.4000 (1.6) 100.4000 (1.6) 100.4000 (1.6) 100.4000 (1.6) 100.4000 (1.6) 100.4000 (1.6) 100.4000 (1.6) 100.4000 (1.6) 100.4000 (1.6) 100.4000 (1.6) 100.4000 (1.6) 100.4000 (1.6) 100.4000 (1.6) 100.4000 (1.6) 100.4000 (1.6) 100.4000 (1.6) 100.4000 (1.6) 100.4000 (1.6) 100.4000 (1.6) 100.4000 (1.6) 100.4000 (1.6) 100.4000 (1.6) 100.4000 (1.6) 100.4000 (1.6) 100.4000 (1.6) 100.40000 (1.6)<                                                                                                                                                                                                                                                                                                                                                                                                                                                                                                                                                                                                                                                                                                                                                                                                                                                                                                                                                                                                                                                                                                                                                                                                                                                                                                                                                                                                                        | 8                                                | 7 6                                                                | I      | 5 4                                                 | 3                                                          | 2                 | 1                                 |              |    |
|----------------------------------------------------------------------------------------------------------------------------------------------------------------------------------------------------------------------------------------------------------------------------------------------------------------------------------------------------------------------------------------------------------------------------------------------------------------------------------------------------------------------------------------------------------------------------------------------------------------------------------------------------------------------------------------------------------------------------------------------------------------------------------------------------------------------------------------------------------------------------------------------------------------------------------------------------------------------------------------------------------------------------------------------------------------------------------------------------------------------------------------------------------------------------------------------------------------------------------------------------------------------------------------------------------------------------------------------------------------------------------------------------------------------------------------------------------------------------------------------------------------------------------------------------------------------------------------------------------------------------------------------------------------------------------------------------------------------------------------------------------------------------------------------------------------------------------------------------------------------------------------------------------------------------------------------------------------------------------------------------------------------------------------------------------------------------------------------------------------------------------------------------------------------------------------------------------------------------------------------------------------------------------------------------------------------------------------------------------------------------------------------------------------------------------------------------------|--------------------------------------------------|--------------------------------------------------------------------|--------|-----------------------------------------------------|------------------------------------------------------------|-------------------|-----------------------------------|--------------|----|
| 1 WAZCYG WAZCYG AS DARK GRAY UZ4HE JULFLELSSOUL 1   3.1 SCREWSSAU420 WAXCZ X 20mm OAL, FILLISS DROPE MACHINE SCREW STANLESS STELL 4 4   Image: Screw Stanless Stell Image: Screw Stanless Stell 1 4 1 4   Image: Screw Stanless Stell Image: Screw Stanless Stell Image: Screw Stanless Stell 1 4   Image: Screw Stanless Stell Image: Screw Stanless Stell Image: Screw Stanless Stell 1 4   Image: Screw Stanless Stell Image: Screw Stanless Stell Image: Screw Stanless Stell 1 4   Image: Screw Stanless Stell Image: Screw St                                                                                                                                                                                                                                                                                                                                                                                                                                                                                                                                                                                                                                                                                                                                                                                                                                                                                                                                                                                                                                                                                                                                                                                                                                                                                                          |                                                  |                                                                    | Rev.   |                                                     |                                                            |                   |                                   |              |    |
| 3.1 SCREWSSMA24 1   3.1 SCREWSSMA24 MADD 2 X DOWN DAL PHILES DRIVE MACHINE SCREW STANLESSTER 1   1 Image: Screwssmaller of the screws stanless strews st                                                                                                                                                                                                                                                                                                                                                                                                                                                                                                                    |                                                  |                                                                    |        |                                                     |                                                            |                   |                                   |              |    |
| Image: State Stat                                                                                                                                                                                                                                                                                                                                                          |                                                  |                                                                    | -      |                                                     | ABS                                                        | DARK GRAY         | UL94-HB (UL FILE E56070)          | 1            | _  |
| TET                                                                                                                                                                                                                                                                                                                                                                                                                                                                                                                                                                                                                                                                                                                                                                                                                                                                                                                                                                                                                                                                                                                                                                                                                                                                                                                                                                                                                                                                                                                                                                                                                                                                                                                                                                                                                                                                                                                                                                                                                                                                                                                                                                                                                                                                                                                                                                                                                                                      |                                                  |                                                                    | -      |                                                     |                                                            |                   |                                   | 1            |    |
| Image: state of the state                                                                                                                                                                                                                                                                                                                                                           |                                                  | 3.1 3CKLW3-331014-20                                               | - ///2 | 4X0.7 X ZOMINI OAL, I MILLII S DRIVE MACHINE SCREVY | STAINELSS STELL                                            |                   |                                   | 4            |    |
| Image: state stat                                                                                                                                                                                                                                                                                                                                                          |                                                  |                                                                    |        | ( 1.177 )                                           |                                                            |                   |                                   |              | D  |
| NEX                                                                                                                                                                                                                                                                                                                                                                                                                                                                                                                                                                                                                                                                                                                                                                                                                                                                                                                                                                                                                                                                                                                                                                                                                                                                                                                                                                                                                                                                                                                                                                                                                                                                                                                                                                                                                                                                                                                                                                                                                                                                                                                                                                                                                                                                                                                                                                                                                                                      | Α                                                |                                                                    |        |                                                     |                                                            |                   |                                   |              |    |
| Image: state stat                                                                                                                                                                                                                                                                                                                                                          |                                                  |                                                                    | C      |                                                     | e Z                                                        |                   |                                   |              |    |
| Image: state stat                                                                                                                                                                                                                                                                                                                                                          |                                                  |                                                                    |        |                                                     |                                                            |                   |                                   |              |    |
| Image: state stat                                                                                                                                                                                                                                                                                                                                                          |                                                  |                                                                    |        |                                                     |                                                            |                   |                                   |              |    |
| Image: state stat                                                                                                                                                                                                                                                                                                                                                          |                                                  |                                                                    |        |                                                     |                                                            |                   |                                   |              |    |
| NUE                                                                                                                                                                                                                                                                                                                                                                                                                                                                                                                                                                                                                                                                                                                                                                                                                                                                                                                                                                                                                                                                                                                                                                                                                                                                                                                                                                                                                                                                                                                                                                                                                                                                                                                                                                                                                                                                                                                                                                                                                                                                                                                                                                                                                                                                                                                                                                                                                                                      |                                                  | ╞┸ <mark>╞╘╈╅╅┲╍╍╌┙</mark> ╵╎╎╵╵<br>╵┲╍╌┲┲<br>╵┠╧╼┲┲╛╴╴╴╴╴╴╴╸╸╸╸╸╸ |        |                                                     |                                                            |                   |                                   |              | _  |
| Image: state stat                                                                                                                                                                                                                                                                                                                                                          |                                                  |                                                                    |        |                                                     |                                                            |                   |                                   |              |    |
| Image: state stat                                                                                                                                                                                                                                                                                                                                                          |                                                  |                                                                    |        |                                                     |                                                            |                   |                                   |              |    |
| NUTS:                                                                                                                                                                                                                                                                                                                                                                                                                                                                                                                                                                                                                                                                                                                                                                                                                                                                                                                                                                                                                                                                                                                                                                                                                                                                                                                                                                                                                                                                                                                                                                                                                                                                                                                                                                                                                                                                                                                                                                                                                                                                                                                                                                                                                                                                                                                                                                                                                                                    |                                                  |                                                                    |        |                                                     | Fi                                                         |                   |                                   |              |    |
| NDIE:                                                                                                                                                                                                                                                                                                                                                                                                                                                                                                                                                                                                                                                                                                                                                                                                                                                                                                                                                                                                                                                                                                                                                                                                                                                                                                                                                                                                                                                                                                                                                                                                                                                                                                                                                                                                                                                                                                                                                                                                                                                                                                                                                                                                                                                                                                                                                                                                                                                    |                                                  | (2.520)                                                            |        |                                                     |                                                            |                   |                                   |              |    |
| NOTE:                                                                                                                                                                                                                                                                                                                                                                                                                                                                                                                                                                                                                                                                                                                                                                                                                                                                                                                                                                                                                                                                                                                                                                                                                                                                                                                                                                                                                                                                                                                                                                                                                                                                                                                                                                                                                                                                                                                                                                                                                                                                                                                                                                                                                                                                                                                                                                                                                                                    |                                                  |                                                                    | 副親     |                                                     |                                                            |                   | <b>e</b>                          |              | С  |
| NOTE:                                                                                                                                                                                                                                                                                                                                                                                                                                                                                                                                                                                                                                                                                                                                                                                                                                                                                                                                                                                                                                                                                                                                                                                                                                                                                                                                                                                                                                                                                                                                                                                                                                                                                                                                                                                                                                                                                                                                                                                                                                                                                                                                                                                                                                                                                                                                                                                                                                                    |                                                  | ↓ <del>↓ ↓ ↓ ↓ ↓ ↓ ↓ ↓ ↓ ↓ ↓ ↓ ↓ ↓ ↓ ↓ ↓</del>                     |        |                                                     |                                                            |                   |                                   |              |    |
| NOTE:                                                                                                                                                                                                                                                                                                                                                                                                                                                                                                                                                                                                                                                                                                                                                                                                                                                                                                                                                                                                                                                                                                                                                                                                                                                                                                                                                                                                                                                                                                                                                                                                                                                                                                                                                                                                                                                                                                                                                                                                                                                                                                                                                                                                                                                                                                                                                                                                                                                    |                                                  |                                                                    |        |                                                     |                                                            |                   |                                   |              |    |
| Image: Sector of the sector                                                                                                                                                                                                                                                                                                                                                          |                                                  | ┟╵╞╌╗╪╬╋═══╡┑╴╵╵<br>┎╖┊║╽║╻                                        |        |                                                     |                                                            |                   | _                                 | 3            |    |
| Image: Construction of the second of the                                                                                                                                                                                                                                                                                                                                                           |                                                  |                                                                    |        |                                                     |                                                            |                   |                                   |              |    |
| M3 METRIC OF ALTHREAD<br>FORMING SCIPPLED<br>SECTION A-A<br>(1.385)<br>NOTES:<br>M3 METRIC OF ALTHREAD<br>SECTION A-A<br>SECTION A-A                                                                                                                                                                                                                                                                                                                     |                                                  |                                                                    |        |                                                     |                                                            |                   |                                   |              |    |
| NOTES:                                                                                                                                                                                                                                                                                                                                                                                                                                                                                                                                                                                                                                                                                                                                                                                                                                                                                                                                                                                                                                                                                                                                                                                                                                                                                                                                                                                                                                                                                                                                                                                                                                                                                                                                                                                                                                                                                                                                                                                                                                                                                                                                                                                                                                                                                                                                                                                                                                                   |                                                  |                                                                    |        | M3 METRIC OR #4 THREAD                              |                                                            |                   |                                   |              | -  |
| SECTION A-A<br>SECTION A-A<br>SECTI |                                                  |                                                                    |        | FORMING SCREW<br>(NOT SUPPLIED)                     | (2)                                                        |                   |                                   |              |    |
| Image: Sector                                                                                                                                                                                                                                                                                                                                                          |                                                  |                                                                    |        |                                                     |                                                            |                   |                                   |              |    |
| NOTES:                                                                                                                                                                                                                                                                                                                                                                                                                                                                                                                                                                                                                                                                                                                                                                                                                                                                                                                                                                                                                                                                                                                                                                                                                                                                                                                                                                                                                                                                                                                                                                                                                                                                                                                                                                                                                                                                                                                                                                                                                                                                                                                                                                                                                                                                                                                                                                                                                                                   | ( 2.283 )                                        |                                                                    |        | SECTION A                                           | -A                                                         |                   |                                   |              |    |
| NOIES:                                                                                                                                                                                                                                                                                                                                                                                                                                                                                                                                                                                                                                                                                                                                                                                                                                                                                                                                                                                                                                                                                                                                                                                                                                                                                                                                                                                                                                                                                                                                                                                                                                                                                                                                                                                                                                                                                                                                                                                                                                                                                                                                                                                                                                                                                                                                                                                                                                                   |                                                  |                                                                    |        |                                                     |                                                            |                   |                                   |              |    |
| NOTES:                                                                                                                                                                                                                                                                                                                                                                                                                                                                                                                                                                                                                                                                                                                                                                                                                                                                                                                                                                                                                                                                                                                                                                                                                                                                                                                                                                                                                                                                                                                                                                                                                                                                                                                                                                                                                                                                                                                                                                                                                                                                                                                                                                                                                                                                                                                                                                                                                                                   | יישראלים אין |                                                                    |        |                                                     |                                                            |                   |                                   |              | В  |
| NOIES:                                                                                                                                                                                                                                                                                                                                                                                                                                                                                                                                                                                                                                                                                                                                                                                                                                                                                                                                                                                                                                                                                                                                                                                                                                                                                                                                                                                                                                                                                                                                                                                                                                                                                                                                                                                                                                                                                                                                                                                                                                                                                                                                                                                                                                                                                                                                                                                                                                                   |                                                  |                                                                    |        |                                                     |                                                            |                   |                                   | 200          |    |
| A<br>NOTES:                                                                                                                                                                                                                                                                                                                                                                                                                                                                                                                                                                                                                                                                                                                                                                                                                                                                                                                                                                                                                                                                                                                                                                                                                                                                                                                                                                                                                                                                                                                                                                                                                                                                                                                                                                                                                                                                                                                                                                                                                                                                                                                                                                                                                                                                                                                                                                                                                                              | 1 1 1 1 1 1 1 1 1 1 1 1 1 1 1 1 1 1 1            | (1.385)                                                            |        |                                                     |                                                            |                   |                                   |              |    |
| WA-20BF*16-PCB<br>PCB TEMPLATE FOR WA-20BF*16<br>REF. ONLY<br>UNLESS OTHERWISE SPECIFIC<br>DIRENAGES ARE IN ICIDES<br>TO DIRENGES ARE INTO TO DIRENGES ARE IN ICIDES<br>TO DIRENGES ARE IN ICIDE                                                                                 |                                                  |                                                                    |        |                                                     |                                                            |                   |                                   |              |    |
| WA-20BF*16-PCB<br>PCB TEMPLATE FOR WA-20BF*16<br>REF. ONLY<br>UNLESS OTHERWISE SPECIFIED:<br>DIMERSION ARE IN INCREMENT<br>TOLERANCES, ANGUAR: 1:00<br>THE PLACE DECUMAL: 1:00<br>THE PLACE DECUMAL                                                            |                                                  |                                                                    |        |                                                     |                                                            |                   |                                   |              |    |
| PCB TEMPLATE FOR WA-20BF*16<br>REF. ONLY<br>UNLESS OTHERWISE SPECIFIED:<br>DIMENSIONS ARE IN: INCHES[Imm]<br>TO ERRATE OF LACE DE COMMAX: 22<br>TWO PLACE EXAMPLATE TACE DE COMMAX: 2015<br>THERE FLACE D                                                                                                                                                                                |                                                  | Y                                                                  |        |                                                     |                                                            |                   |                                   |              |    |
| PCB TEMPLATE FOR WA-20BF*16<br>REF. ONLY<br>UNLESS OTHERWISE SPECIFIED:<br>DIMENSIONS ARE IN: INCHESSIMM<br>TO ERRATE PLACE DECIMALE: 2013<br>THERE PLACE DECIMALE: 2015<br>THERE PLA                                                                                                                                                                          | -                                                |                                                                    |        |                                                     |                                                            |                   |                                   |              |    |
| PCB TEMPLATE FOR WA-20BF*16<br>REF. ONLY<br>UNLESS OTHERWISE SPECIFIED:<br>DIMENSIONS ARE IN: INCHESSIMM<br>TO ERRATE PLACE DECIMALE: 2013<br>THERE PLACE DECIMALE: 2015<br>THERE PLA                                                                                                                                                                          |                                                  |                                                                    |        |                                                     |                                                            |                   |                                   |              |    |
| UNLESS OTHERWISE SPECIFIED:<br>DIMENSIONS ARE IN: INCHES[mm]<br>TOLERANCE.X AUGULAE: ±20°<br>TWO PLACE DECIMAL: ±000<br>THREE PLACE DECIMAL: ±010<br>DERENALCE DECIMAL: ±010<br>THREE PLACE DECIMAL                                                                                                                                                                     |                                                  |                                                                    |        | PCB TEMPLATE FOR                                    | 20BF*16-PCB/<br>WA-20BF*16                                 |                   |                                   |              |    |
| UNLESS OTHERWISE SPECIFIED:<br>DIMENSIONS ARE IN: INCHESE INICIDALISIES IN INCHESE INICIDALISIES IN INCHESE INTERVISION OF INCHE                                                                                                                                                                                                                                                                                                                                                       |                                                  |                                                                    |        |                                                     | REF. ONLY                                                  |                   |                                   |              |    |
| UNLESS OTHERWISE SPECIFIED:<br>DIMENSIONS ARE IN: INCHESE INICIDALISIES IN INCHESE INICIDALISIES IN INCHESE INTERVISION OF INCHE                                                                                                                                                                                                                                                                                                                                                       |                                                  |                                                                    |        |                                                     |                                                            |                   |                                   |              |    |
| DIMENSIONS ARE IN: INCHERS: IN: INCHERS: INCHERSE INCHERS: INCHERSE INCHERS                                                                                                                                                                                                                                                                                                                           |                                                  |                                                                    |        |                                                     |                                                            | NO                |                                   |              | A  |
| NOTES: MATERIAL MATERIAL MATERIAL                                                                                                                                                                                                                                                                                                                                                                                                                                                                                                                                                                                                                                                                                                                                                                                                                                                                                                                                                                                                                                                                                                                                                                                                                                                                                                                                                                                                                                                                                                                                                                                                                                                                                                                                                                                                                                                                                                                                                                                                                                                                                                                                                                                                                                                                                                                                                                                                                        |                                                  |                                                                    |        | DIMENSIO                                            | NS ARE IN: INCHES[mm]                                      |                   |                                   |              |    |
| PRINTED GRAPHICS: ±.010<br>1. ENCLOSURE DESIGNED TO NEMA 1, 2, 4, 4X, 12, 13.<br>2. UL LISTED TO UL 508-4X SPECIFICATIONS (UL FILE F194432).<br>BAUNCISTHE SOLE PROPERTY OF                                                                                                                                                                                                                                                                                                                                                                                                                                                                                                                                                                                                                                                                                                                                                                                                                                                                                                                                                                                                                                                                                                                                                                                                                                                                                                                                                                                                                                                                                                                                                                                                                                                                                                                                                                                                                                                                                                                                                                                                                                                                                                                                                                                                                                                                              | NOTES                                            |                                                                    |        | TWO PL/<br>THREE PL                                 | ACE DECIMAL: ±.030<br>ACE DECIMAL: ±.015                   | RIAL              |                                   |              |    |
|                                                                                                                                                                                                                                                                                                                                                                                                                                                                                                                                                                                                                                                                                                                                                                                                                                                                                                                                                                                                                                                                                                                                                                                                                                                                                                                                                                                                                                                                                                                                                                                                                                                                                                                                                                                                                                                                                                                                                                                                                                                                                                                                                                                                                                                                                                                                                                                                                                                          | 1. ENCLOSURE DESIGNED TO NEM                     | A 1, 2, 4, 4X, 12, 13.                                             |        | PROPRIETA                                           |                                                            | ERATING           |                                   |              | •. |
| 2 SEDVICE TENADEDATI DE: 10 °C TO 90 °C                                                                                                                                                                                                                                                                                                                                                                                                                                                                                                                                                                                                                                                                                                                                                                                                                                                                                                                                                                                                                                                                                                                                                                                                                                                                                                                                                                                                                                                                                                                                                                                                                                                                                                                                                                                                                                                                                                                                                                                                                                                                                                                                                                                                                                                                                                                                                                                                                  | 2. UL LISTED TO UL508-4X SPECIFIC                | ATIONS (UL FILE E194432).                                          |        | DRAWING I<br>POLYCASE. A                            | S THE SOLE PROPERTY OF UL94-H                              | HB                | BOSSES, WITH GASKET,<br>DARK GRAY |              |    |
| 3. SERVICE IEMPERATURE: -40 °C 10 80 °C   REV. Description ZONE BY APPR'D Date D DARK GRAY -   REV. Description ZONE BY APPR'D Date D DARK GRAY -   REV. Description ZONE BY APPR'D Date D DARK GRAY -   Scale REVISIONS Cad File: WA-20F+16 CHECKED C.C.B. 8/15/2011 SCALE: 1:1 Image: Control of the structure of the struc                                                                                                                                                                                                                                                                                                                                                                                                                                                                                                                                                                                                                                                                                                                                                                                                                                                                                                                                                                           | J. JERVICE IEMIFERATURE: -40 CT                  |                                                                    | REV.   | DESCRIPTION ZONE BY APPR'D DATE OR AS A WH          | OLE WITHOUT THE WRITTEN<br>OF POLYCASE IS PROHIBITED. DRAW | N D.M.F. 8/12/201 |                                   | Sheet 1 of 1 | -  |
|                                                                                                                                                                                                                                                                                                                                                                                                                                                                                                                                                                                                                                                                                                                                                                                                                                                                                                                                                                                                                                                                                                                                                                                                                                                                                                                                                                                                                                                                                                                                                                                                                                                                                                                                                                                                                                                                                                                                                                                                                                                                                                                                                                                                                                                                                                                                                                                                                                                          | 8                                                | 7 6                                                                |        | 5 4                                                 | 3                                                          |                   |                                   |              |    |