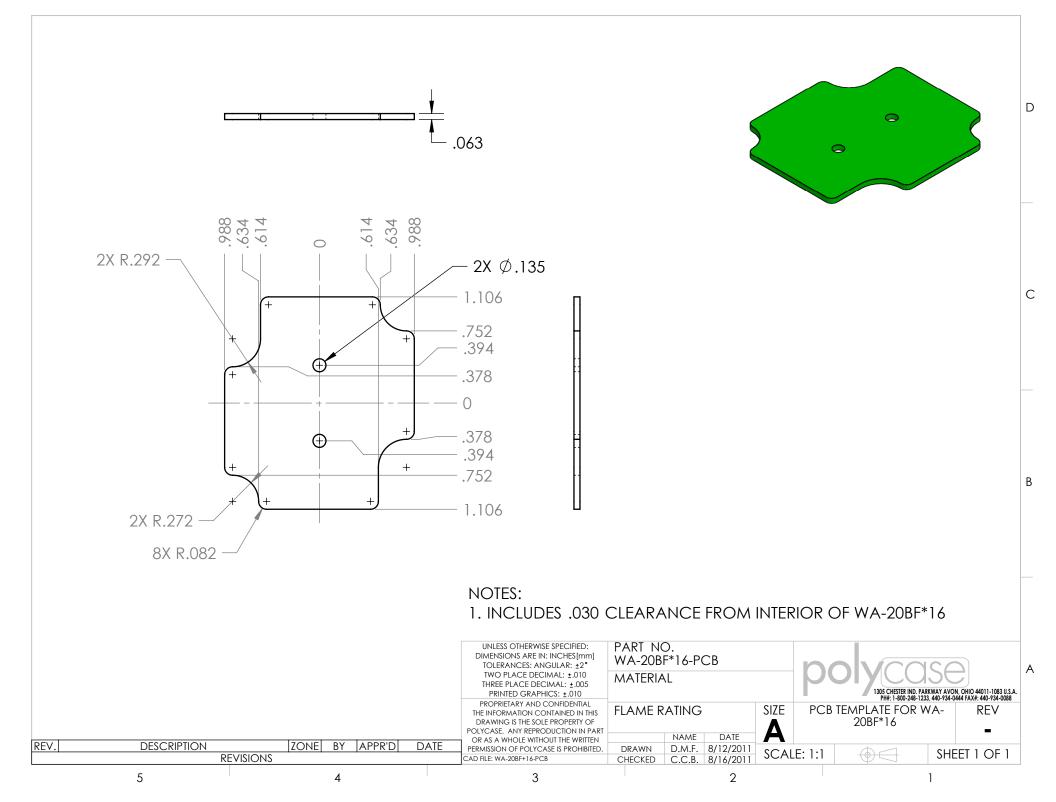

| TENHO LAST NUMBER Rev. DESCRIPTION Methods Data Coord Reverse Softing OT   1 100.4000 (1.6) 100.4000 (1.6) 100.4000 (1.6) 100.4000 (1.6) 100.4000 (1.6) 100.4000 (1.6) 100.4000 (1.6) 100.4000 (1.6) 100.4000 (1.6) 100.4000 (1.6) 100.4000 (1.6) 100.4000 (1.6) 100.4000 (1.6) 100.4000 (1.6) 100.4000 (1.6) 100.4000 (1.6) 100.4000 (1.6) 100.4000 (1.6) 100.4000 (1.6) 100.4000 (1.6) 100.4000 (1.6) 100.4000 (1.6) 100.4000 (1.6) 100.4000 (1.6) 100.4000 (1.6) 100.4000 (1.6) 100.4000 (1.6) 100.4000 (1.6) 100.4000 (1.6) 100.4000 (1.6) 100.4000 (1.6) 100.4000 (1.6) 100.4000 (1.6) 100.4000 (1.6) 100.4000 (1.6) 100.4000 (1.6) 100.4000 (1.6) 100.4000 (1.6) 100.4000 (1.6) 100.4000 (1.6) 100.4000 (1.6) 100.4000 (1.6) 100.4000 (1.6) 100.4000 (1.6) 100.4000 (1.6) 100.4000 (1.6) 100.4000 (1.6) 100.4000 (1.6) 100.4000 (1.6) 100.4000 (1.6) 100.4000 (1.6) 100.4000 (1.6) 100.4000 (1.6) 100.4000 (1.6) 100.4000 (1.6) 100.4000 (1.6) 100.4000 (1.6) 100.4000 (1.6) 100.4000 (1.6) 100.4000 (1.6) 100.40000 (1.6)<                                                                                                                                                                                                                                                                                                                                                                                                                                                                                                                                                                                                                                                                                                                                                                                                                                                                                                                                                                                                                                                                                                                                                                                                                                                                                                                                                                                                                        | 8                                                | 7 6                                                                | I      | 5 4                                                 | 3                                                          | 2                 | 1                                 |              |    |
|----------------------------------------------------------------------------------------------------------------------------------------------------------------------------------------------------------------------------------------------------------------------------------------------------------------------------------------------------------------------------------------------------------------------------------------------------------------------------------------------------------------------------------------------------------------------------------------------------------------------------------------------------------------------------------------------------------------------------------------------------------------------------------------------------------------------------------------------------------------------------------------------------------------------------------------------------------------------------------------------------------------------------------------------------------------------------------------------------------------------------------------------------------------------------------------------------------------------------------------------------------------------------------------------------------------------------------------------------------------------------------------------------------------------------------------------------------------------------------------------------------------------------------------------------------------------------------------------------------------------------------------------------------------------------------------------------------------------------------------------------------------------------------------------------------------------------------------------------------------------------------------------------------------------------------------------------------------------------------------------------------------------------------------------------------------------------------------------------------------------------------------------------------------------------------------------------------------------------------------------------------------------------------------------------------------------------------------------------------------------------------------------------------------------------------------------------------|--------------------------------------------------|--------------------------------------------------------------------|--------|-----------------------------------------------------|------------------------------------------------------------|-------------------|-----------------------------------|--------------|----|
| 1 WAZCYG WAZCYG AS DARK GRAY UZ4HE JULFLELSSOUL 1   3.1 SCREWSSAU420 WAXCZ X 20mm OAL, FILLISS DROPE MACHINE SCREW STANLESS STELL 4 4   Image: Screw Stanless Stell Image: Screw Stanless Stell 1 4 1 4   Image: Screw Stanless Stell Image: Screw Stanless Stell Image: Screw Stanless Stell 1 4   Image: Screw Stanless Stell Image: Screw Stanless Stell Image: Screw Stanless Stell 1 4   Image: Screw Stanless Stell Image: Screw Stanless Stell Image: Screw Stanless Stell 1 4   Image: Screw Stanless Stell Image: Screw St                                                                                                                                                                                                                                                                                                                                                                                                                                                                                                                                                                                                                                                                                                                                                                                                                                                                                                                                                                                                                                                                                                                                                                                                                                                                                                          |                                                  |                                                                    | Rev.   |                                                     |                                                            |                   |                                   |              |    |
| 3.1 SCREWSSMA24 1   3.1 SCREWSSMA24 MADD 2 X DOWN DAL PHILES DRIVE MACHINE SCREW STANLESSTER 1   1 Image: Screwssmaller of the screws stanless strews st                                                                                                                                                                                                                                                                                                                                                                                                                                                                                                                    |                                                  |                                                                    |        |                                                     |                                                            |                   |                                   |              |    |
| Image: State Stat                                                                                                                                                                                                                                                                                                                                                          |                                                  |                                                                    | -      |                                                     | ABS                                                        | DARK GRAY         | UL94-HB (UL FILE E56070)          | 1            | _  |
| TET                                                                                                                                                                                                                                                                                                                                                                                                                                                                                                                                                                                                                                                                                                                                                                                                                                                                                                                                                                                                                                                                                                                                                                                                                                                                                                                                                                                                                                                                                                                                                                                                                                                                                                                                                                                                                                                                                                                                                                                                                                                                                                                                                                                                                                                                                                                                                                                                                                                      |                                                  |                                                                    | -      |                                                     |                                                            |                   |                                   | 1            |    |
| Image: state of the state                                                                                                                                                                                                                                                                                                                                                           |                                                  | 3.1 3CKLW3-331014-20                                               | - ///2 | 4X0.7 X ZOMINI OAL, I MILLII S DRIVE MACHINE SCREVY | STAINELSS STELL                                            |                   |                                   | 4            |    |
| Image: state stat                                                                                                                                                                                                                                                                                                                                                          |                                                  |                                                                    |        | ( 1.177 )                                           |                                                            |                   |                                   |              | D  |
| NEX                                                                                                                                                                                                                                                                                                                                                                                                                                                                                                                                                                                                                                                                                                                                                                                                                                                                                                                                                                                                                                                                                                                                                                                                                                                                                                                                                                                                                                                                                                                                                                                                                                                                                                                                                                                                                                                                                                                                                                                                                                                                                                                                                                                                                                                                                                                                                                                                                                                      | Α                                                |                                                                    |        |                                                     |                                                            |                   |                                   |              |    |
| Image: state stat                                                                                                                                                                                                                                                                                                                                                          |                                                  |                                                                    | C      |                                                     | e Z                                                        |                   |                                   |              |    |
| Image: state stat                                                                                                                                                                                                                                                                                                                                                          |                                                  |                                                                    |        |                                                     |                                                            |                   |                                   |              |    |
| Image: state stat                                                                                                                                                                                                                                                                                                                                                          |                                                  |                                                                    |        |                                                     |                                                            |                   |                                   |              |    |
| Image: state stat                                                                                                                                                                                                                                                                                                                                                          |                                                  |                                                                    |        |                                                     |                                                            |                   |                                   |              |    |
| NUE                                                                                                                                                                                                                                                                                                                                                                                                                                                                                                                                                                                                                                                                                                                                                                                                                                                                                                                                                                                                                                                                                                                                                                                                                                                                                                                                                                                                                                                                                                                                                                                                                                                                                                                                                                                                                                                                                                                                                                                                                                                                                                                                                                                                                                                                                                                                                                                                                                                      |                                                  | ╞┸ <mark>╞╘╈╅╅┲╍╍╌┙</mark> ╵╎╎╵╵<br>╵┲╍╌┲┲<br>╵┠╧╼┲┲╛╴╴╴╴╴╴╴╸╸╸╸╸╸ |        |                                                     |                                                            |                   |                                   |              | _  |
| Image: state stat                                                                                                                                                                                                                                                                                                                                                          |                                                  |                                                                    |        |                                                     |                                                            |                   |                                   |              |    |
| Image: state stat                                                                                                                                                                                                                                                                                                                                                          |                                                  |                                                                    |        |                                                     |                                                            |                   |                                   |              |    |
| NUTS:                                                                                                                                                                                                                                                                                                                                                                                                                                                                                                                                                                                                                                                                                                                                                                                                                                                                                                                                                                                                                                                                                                                                                                                                                                                                                                                                                                                                                                                                                                                                                                                                                                                                                                                                                                                                                                                                                                                                                                                                                                                                                                                                                                                                                                                                                                                                                                                                                                                    |                                                  |                                                                    |        |                                                     | Fi                                                         |                   |                                   |              |    |
| NDIE:                                                                                                                                                                                                                                                                                                                                                                                                                                                                                                                                                                                                                                                                                                                                                                                                                                                                                                                                                                                                                                                                                                                                                                                                                                                                                                                                                                                                                                                                                                                                                                                                                                                                                                                                                                                                                                                                                                                                                                                                                                                                                                                                                                                                                                                                                                                                                                                                                                                    |                                                  | (2.520)                                                            |        |                                                     |                                                            |                   |                                   |              |    |
| NOTE:                                                                                                                                                                                                                                                                                                                                                                                                                                                                                                                                                                                                                                                                                                                                                                                                                                                                                                                                                                                                                                                                                                                                                                                                                                                                                                                                                                                                                                                                                                                                                                                                                                                                                                                                                                                                                                                                                                                                                                                                                                                                                                                                                                                                                                                                                                                                                                                                                                                    |                                                  |                                                                    | 副親     |                                                     |                                                            |                   | <b>e</b>                          |              | С  |
| NOTE:                                                                                                                                                                                                                                                                                                                                                                                                                                                                                                                                                                                                                                                                                                                                                                                                                                                                                                                                                                                                                                                                                                                                                                                                                                                                                                                                                                                                                                                                                                                                                                                                                                                                                                                                                                                                                                                                                                                                                                                                                                                                                                                                                                                                                                                                                                                                                                                                                                                    |                                                  | ↓ <del>↓ ↓ ↓ ↓ ↓ ↓ ↓ ↓ ↓ ↓ ↓ ↓ ↓ ↓ ↓ ↓ ↓</del>                     |        |                                                     |                                                            |                   |                                   |              |    |
| NOTE:                                                                                                                                                                                                                                                                                                                                                                                                                                                                                                                                                                                                                                                                                                                                                                                                                                                                                                                                                                                                                                                                                                                                                                                                                                                                                                                                                                                                                                                                                                                                                                                                                                                                                                                                                                                                                                                                                                                                                                                                                                                                                                                                                                                                                                                                                                                                                                                                                                                    |                                                  |                                                                    |        |                                                     |                                                            |                   |                                   |              |    |
| Image: Sector of the sector                                                                                                                                                                                                                                                                                                                                                          |                                                  | ┟╵╞╌╗╪╬╋═══╡┑╴╵╵<br>┎╖┊║╽║╻                                        |        |                                                     |                                                            |                   | _                                 | 3            |    |
| Image: Construction of the second of the                                                                                                                                                                                                                                                                                                                                                           |                                                  |                                                                    |        |                                                     |                                                            |                   |                                   |              |    |
| M3 METRIC OF ALTHREAD<br>FORMING SCIPPLED<br>SECTION A-A<br>(1.385)<br>NOTES:<br>M3 METRIC OF ALTHREAD<br>SECTION A-A<br>SECTION A-A                                                                                                                                                                                                                                                                                                                     |                                                  |                                                                    |        |                                                     |                                                            |                   |                                   |              |    |
| NOTES:                                                                                                                                                                                                                                                                                                                                                                                                                                                                                                                                                                                                                                                                                                                                                                                                                                                                                                                                                                                                                                                                                                                                                                                                                                                                                                                                                                                                                                                                                                                                                                                                                                                                                                                                                                                                                                                                                                                                                                                                                                                                                                                                                                                                                                                                                                                                                                                                                                                   |                                                  |                                                                    |        | M3 METRIC OR #4 THREAD                              |                                                            |                   |                                   |              | -  |
| SECTION A-A<br>SECTION A-A<br>SECTI |                                                  |                                                                    |        | FORMING SCREW<br>(NOT SUPPLIED)                     | (2)                                                        |                   |                                   |              |    |
| Image: Sector                                                                                                                                                                                                                                                                                                                                                          |                                                  |                                                                    |        |                                                     |                                                            |                   |                                   |              |    |
| NOTES:                                                                                                                                                                                                                                                                                                                                                                                                                                                                                                                                                                                                                                                                                                                                                                                                                                                                                                                                                                                                                                                                                                                                                                                                                                                                                                                                                                                                                                                                                                                                                                                                                                                                                                                                                                                                                                                                                                                                                                                                                                                                                                                                                                                                                                                                                                                                                                                                                                                   | ( 2.283 )                                        |                                                                    |        | SECTION A                                           | -A                                                         |                   |                                   |              |    |
| NOIES:                                                                                                                                                                                                                                                                                                                                                                                                                                                                                                                                                                                                                                                                                                                                                                                                                                                                                                                                                                                                                                                                                                                                                                                                                                                                                                                                                                                                                                                                                                                                                                                                                                                                                                                                                                                                                                                                                                                                                                                                                                                                                                                                                                                                                                                                                                                                                                                                                                                   |                                                  |                                                                    |        |                                                     |                                                            |                   |                                   |              |    |
| NOTES:                                                                                                                                                                                                                                                                                                                                                                                                                                                                                                                                                                                                                                                                                                                                                                                                                                                                                                                                                                                                                                                                                                                                                                                                                                                                                                                                                                                                                                                                                                                                                                                                                                                                                                                                                                                                                                                                                                                                                                                                                                                                                                                                                                                                                                                                                                                                                                                                                                                   | יישראלים אין |                                                                    |        |                                                     |                                                            |                   |                                   |              | В  |
| NOIES:                                                                                                                                                                                                                                                                                                                                                                                                                                                                                                                                                                                                                                                                                                                                                                                                                                                                                                                                                                                                                                                                                                                                                                                                                                                                                                                                                                                                                                                                                                                                                                                                                                                                                                                                                                                                                                                                                                                                                                                                                                                                                                                                                                                                                                                                                                                                                                                                                                                   |                                                  |                                                                    |        |                                                     |                                                            |                   |                                   | 200          |    |
| A<br>NOTES:                                                                                                                                                                                                                                                                                                                                                                                                                                                                                                                                                                                                                                                                                                                                                                                                                                                                                                                                                                                                                                                                                                                                                                                                                                                                                                                                                                                                                                                                                                                                                                                                                                                                                                                                                                                                                                                                                                                                                                                                                                                                                                                                                                                                                                                                                                                                                                                                                                              | 1 1 1 1 1 1 1 1 1 1 1 1 1 1 1 1 1 1 1            | (1.385)                                                            |        |                                                     |                                                            |                   |                                   |              |    |
| WA-20BF*16-PCB<br>PCB TEMPLATE FOR WA-20BF*16<br>REF. ONLY<br>UNLESS OTHERWISE SPECIFIC<br>DIRENAGES ARE IN ICIDES<br>TO DIRENGES ARE INTO TO DIRENGES ARE IN ICIDES<br>TO DIRENGES ARE IN ICIDE                                                                                 |                                                  |                                                                    |        |                                                     |                                                            |                   |                                   |              |    |
| WA-20BF*16-PCB<br>PCB TEMPLATE FOR WA-20BF*16<br>REF. ONLY<br>UNLESS OTHERWISE SPECIFIED:<br>DIMERSION ARE IN INCREMENT<br>TOLERANCES, ANGUAR: 1:00<br>THE PLACE DECUMAL: 1:00<br>THE PLACE DECUMAL                                                            |                                                  |                                                                    |        |                                                     |                                                            |                   |                                   |              |    |
| PCB TEMPLATE FOR WA-20BF*16<br>REF. ONLY<br>UNLESS OTHERWISE SPECIFIED:<br>DIMENSIONS ARE IN: INCHES[Imm]<br>TO ERRATE OF LACE DE COMMAX: 22<br>TWO PLACE EXAMPLATE TACE DE COMMAX: 2015<br>THERE FLACE D                                                                                                                                                                                |                                                  | Y                                                                  |        |                                                     |                                                            |                   |                                   |              |    |
| PCB TEMPLATE FOR WA-20BF*16<br>REF. ONLY<br>UNLESS OTHERWISE SPECIFIED:<br>DIMENSIONS ARE IN: INCHESSIMM<br>TO ERRATE PLACE DECIMALE: 2013<br>THERE PLACE DECIMALE: 2015<br>THERE PLA                                                                                                                                                                          | -                                                |                                                                    |        |                                                     |                                                            |                   |                                   |              |    |
| PCB TEMPLATE FOR WA-20BF*16<br>REF. ONLY<br>UNLESS OTHERWISE SPECIFIED:<br>DIMENSIONS ARE IN: INCHESSIMM<br>TO ERRATE PLACE DECIMALE: 2013<br>THERE PLACE DECIMALE: 2015<br>THERE PLA                                                                                                                                                                          |                                                  |                                                                    |        |                                                     |                                                            |                   |                                   |              |    |
| UNLESS OTHERWISE SPECIFIED:<br>DIMENSIONS ARE IN: INCHES[mm]<br>TOLERANCE.X AUGULAE: ±20°<br>TWO PLACE DECIMAL: ±000<br>THREE PLACE DECIMAL: ±010<br>DERENALCE DECIMAL: ±010<br>THREE PLACE DECIMAL                                                                                                                                                                     |                                                  |                                                                    |        | PCB TEMPLATE FOR                                    | 20BF*16-PCB/<br>WA-20BF*16                                 |                   |                                   |              |    |
| UNLESS OTHERWISE SPECIFIED:<br>DIMENSIONS ARE IN: INCHESE INICIDALISIES IN INCHESE INICIDALISIES IN INCHESE INTERVISION OF INCHE                                                                                                                                                                                                                                                                                                                                                       |                                                  |                                                                    |        |                                                     | REF. ONLY                                                  |                   |                                   |              |    |
| UNLESS OTHERWISE SPECIFIED:<br>DIMENSIONS ARE IN: INCHESE INICIDALISIES IN INCHESE INICIDALISIES IN INCHESE INTERVISION OF INCHE                                                                                                                                                                                                                                                                                                                                                       |                                                  |                                                                    |        |                                                     |                                                            |                   |                                   |              |    |
| DIMENSIONS ARE IN: INCHERS: IN: INCHERS: INCHERSE INCHERS: INCHERSE INCHERS                                                                                                                                                                                                                                                                                                                           |                                                  |                                                                    |        |                                                     |                                                            | NO                |                                   |              | A  |
| NOTES: MATERIAL MATERIAL MATERIAL                                                                                                                                                                                                                                                                                                                                                                                                                                                                                                                                                                                                                                                                                                                                                                                                                                                                                                                                                                                                                                                                                                                                                                                                                                                                                                                                                                                                                                                                                                                                                                                                                                                                                                                                                                                                                                                                                                                                                                                                                                                                                                                                                                                                                                                                                                                                                                                                                        |                                                  |                                                                    |        | DIMENSIO                                            | NS ARE IN: INCHES[mm]                                      |                   |                                   |              |    |
| PRINTED GRAPHICS: ±.010<br>1. ENCLOSURE DESIGNED TO NEMA 1, 2, 4, 4X, 12, 13.<br>2. UL LISTED TO UL 508-4X SPECIFICATIONS (UL FILE F194432).<br>BAUNCISTHE SOLE PROPERTY OF                                                                                                                                                                                                                                                                                                                                                                                                                                                                                                                                                                                                                                                                                                                                                                                                                                                                                                                                                                                                                                                                                                                                                                                                                                                                                                                                                                                                                                                                                                                                                                                                                                                                                                                                                                                                                                                                                                                                                                                                                                                                                                                                                                                                                                                                              | NOTES                                            |                                                                    |        | TWO PL/<br>THREE PL                                 | ACE DECIMAL: ±.030<br>ACE DECIMAL: ±.015                   | RIAL              |                                   |              |    |
|                                                                                                                                                                                                                                                                                                                                                                                                                                                                                                                                                                                                                                                                                                                                                                                                                                                                                                                                                                                                                                                                                                                                                                                                                                                                                                                                                                                                                                                                                                                                                                                                                                                                                                                                                                                                                                                                                                                                                                                                                                                                                                                                                                                                                                                                                                                                                                                                                                                          | 1. ENCLOSURE DESIGNED TO NEM                     | A 1, 2, 4, 4X, 12, 13.                                             |        | PROPRIETA                                           |                                                            | ERATING           |                                   |              | •. |
| 2 SEDVICE TENADEDATI DE: 10 °C TO 90 °C                                                                                                                                                                                                                                                                                                                                                                                                                                                                                                                                                                                                                                                                                                                                                                                                                                                                                                                                                                                                                                                                                                                                                                                                                                                                                                                                                                                                                                                                                                                                                                                                                                                                                                                                                                                                                                                                                                                                                                                                                                                                                                                                                                                                                                                                                                                                                                                                                  | 2. UL LISTED TO UL508-4X SPECIFIC                | ATIONS (UL FILE E194432).                                          |        | DRAWING I<br>POLYCASE. A                            | S THE SOLE PROPERTY OF UL94-H                              | HB                | BOSSES, WITH GASKET,<br>DARK GRAY |              |    |
| 3. SERVICE IEMPERATURE: -40 °C 10 80 °C   REV. Description ZONE BY APPR'D Date D DARK GRAY -   REV. Description ZONE BY APPR'D Date D DARK GRAY -   REV. Description ZONE BY APPR'D Date D DARK GRAY -   Scale REVISIONS Cad File: WA-20F+16 CHECKED C.C.B. 8/15/2011 SCALE: 1:1 Image: Control of the structure of the struc                                                                                                                                                                                                                                                                                                                                                                                                                                                                                                                                                                                                                                                                                                                                                                                                                                                                                                                                                                           | J. JERVICE IEMIFERATURE: -40 CT                  |                                                                    | REV.   | DESCRIPTION ZONE BY APPR'D DATE OR AS A WH          | OLE WITHOUT THE WRITTEN<br>OF POLYCASE IS PROHIBITED. DRAW | N D.M.F. 8/12/201 |                                   | Sheet 1 of 1 | -  |
|                                                                                                                                                                                                                                                                                                                                                                                                                                                                                                                                                                                                                                                                                                                                                                                                                                                                                                                                                                                                                                                                                                                                                                                                                                                                                                                                                                                                                                                                                                                                                                                                                                                                                                                                                                                                                                                                                                                                                                                                                                                                                                                                                                                                                                                                                                                                                                                                                                                          | 8                                                | 7 6                                                                |        | 5 4                                                 | 3                                                          |                   |                                   |              |    |