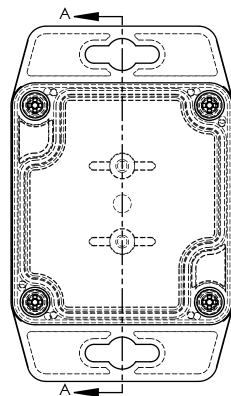

| TENHO LAST NUMBER Rev. DESCRIPTION Methods Data Coord Reverse Softing OT   1 100.4000 (1.6) 100.4000 (1.6) 100.4000 (1.6) 100.4000 (1.6) 100.4000 (1.6) 100.4000 (1.6) 100.4000 (1.6) 100.4000 (1.6) 100.4000 (1.6) 100.4000 (1.6) 100.4000 (1.6) 100.4000 (1.6) 100.4000 (1.6) 100.4000 (1.6) 100.4000 (1.6) 100.4000 (1.6) 100.4000 (1.6) 100.4000 (1.6) 100.4000 (1.6) 100.4000 (1.6) 100.4000 (1.6) 100.4000 (1.6) 100.4000 (1.6) 100.4000 (1.6) 100.4000 (1.6) 100.4000 (1.6) 100.4000 (1.6) 100.4000 (1.6) 100.4000 (1.6) 100.4000 (1.6) 100.4000 (1.6) 100.4000 (1.6) 100.4000 (1.6) 100.4000 (1.6) 100.4000 (1.6) 100.4000 (1.6) 100.4000 (1.6) 100.4000 (1.6) 100.4000 (1.6) 100.4000 (1.6) 100.4000 (1.6) 100.4000 (1.6) 100.4000 (1.6) 100.4000 (1.6) 100.4000 (1.6) 100.4000 (1.6) 100.4000 (1.6) 100.4000 (1.6) 100.4000 (1.6) 100.4000 (1.6) 100.4000 (1.6) 100.4000 (1.6) 100.4000 (1.6) 100.4000 (1.6) 100.4000 (1.6) 100.4000 (1.6) 100.4000 (1.6) 100.4000 (1.6) 100.4000 (1.6) 100.4000 (1.6) 100.40000 (1.6)<                                                                                                                                                                                                                                                                                                                                                                                                                                                                                                                                                                                                                                                                                                                                                                                                                                                                                                                                                                                                                                                                                                                                                                                                                                                                                                                                                                                                                        | 8                                                | 7 6                                                                | I      | 5 4                                                 | 3                                                          | 2                 | 1                                 |              |    |
|----------------------------------------------------------------------------------------------------------------------------------------------------------------------------------------------------------------------------------------------------------------------------------------------------------------------------------------------------------------------------------------------------------------------------------------------------------------------------------------------------------------------------------------------------------------------------------------------------------------------------------------------------------------------------------------------------------------------------------------------------------------------------------------------------------------------------------------------------------------------------------------------------------------------------------------------------------------------------------------------------------------------------------------------------------------------------------------------------------------------------------------------------------------------------------------------------------------------------------------------------------------------------------------------------------------------------------------------------------------------------------------------------------------------------------------------------------------------------------------------------------------------------------------------------------------------------------------------------------------------------------------------------------------------------------------------------------------------------------------------------------------------------------------------------------------------------------------------------------------------------------------------------------------------------------------------------------------------------------------------------------------------------------------------------------------------------------------------------------------------------------------------------------------------------------------------------------------------------------------------------------------------------------------------------------------------------------------------------------------------------------------------------------------------------------------------------------|--------------------------------------------------|--------------------------------------------------------------------|--------|-----------------------------------------------------|------------------------------------------------------------|-------------------|-----------------------------------|--------------|----|
| 1 WAZCYG WAZCYG AS DARK GRAY UZ4HE JULFLELSSOUL 1   3.1 SCREWSSAU420 WAXCZ X 20mm OAL, FILLISS DROPE MACHINE SCREW STANLESS STELL 4 4   Image: Screw Stanless Stell Image: Screw Stanless Stell 1 4 1 4   Image: Screw Stanless Stell Image: Screw Stanless Stell Image: Screw Stanless Stell 1 4   Image: Screw Stanless Stell Image: Screw Stanless Stell Image: Screw Stanless Stell 1 4   Image: Screw Stanless Stell Image: Screw Stanless Stell Image: Screw Stanless Stell 1 4   Image: Screw Stanless Stell Image: Screw St                                                                                                                                                                                                                                                                                                                                                                                                                                                                                                                                                                                                                                                                                                                                                                                                                                                                                                                                                                                                                                                                                                                                                                                                                                                                                                          |                                                  |                                                                    | Rev.   |                                                     |                                                            |                   |                                   |              |    |
| 3.1 SCREWSSMA24 1   3.1 SCREWSSMA24 MADD 2 X DOWN DAL PHILES DRIVE MACHINE SCREW STANLESSTER 1   1 Image: Screwssmaller of the screws stanless strews st                                                                                                                                                                                                                                                                                                                                                                                                                                                                                                                    |                                                  |                                                                    |        |                                                     |                                                            |                   |                                   |              |    |
| Image: State Stat                                                                                                                                                                                                                                                                                                                                                          |                                                  |                                                                    | -      |                                                     | ABS                                                        | DARK GRAY         | UL94-HB (UL FILE E56070)          | 1            | _  |
| TET                                                                                                                                                                                                                                                                                                                                                                                                                                                                                                                                                                                                                                                                                                                                                                                                                                                                                                                                                                                                                                                                                                                                                                                                                                                                                                                                                                                                                                                                                                                                                                                                                                                                                                                                                                                                                                                                                                                                                                                                                                                                                                                                                                                                                                                                                                                                                                                                                                                      |                                                  |                                                                    | -      |                                                     |                                                            |                   |                                   | 1            |    |
| Image: state of the state                                                                                                                                                                                                                                                                                                                                                           |                                                  | 3.1 3CKLW3-331014-20                                               | - ///2 | 4X0.7 X ZOMINI OAL, I MILLII S DRIVE MACHINE SCREVY | STAINELSS STELL                                            |                   |                                   | 4            |    |
| Image: state stat                                                                                                                                                                                                                                                                                                                                                          |                                                  |                                                                    |        | ( 1.177 )                                           |                                                            |                   |                                   |              | D  |
| NEX                                                                                                                                                                                                                                                                                                                                                                                                                                                                                                                                                                                                                                                                                                                                                                                                                                                                                                                                                                                                                                                                                                                                                                                                                                                                                                                                                                                                                                                                                                                                                                                                                                                                                                                                                                                                                                                                                                                                                                                                                                                                                                                                                                                                                                                                                                                                                                                                                                                      | Α                                                |                                                                    |        |                                                     |                                                            |                   |                                   |              |    |
| Image: state stat                                                                                                                                                                                                                                                                                                                                                          |                                                  |                                                                    | C      |                                                     | e Z                                                        |                   |                                   |              |    |
| Image: state stat                                                                                                                                                                                                                                                                                                                                                          |                                                  |                                                                    |        |                                                     |                                                            |                   |                                   |              |    |
| Image: state stat                                                                                                                                                                                                                                                                                                                                                          |                                                  |                                                                    |        |                                                     |                                                            |                   |                                   |              |    |
| Image: state stat                                                                                                                                                                                                                                                                                                                                                          |                                                  |                                                                    |        |                                                     |                                                            |                   |                                   |              |    |
| NUE                                                                                                                                                                                                                                                                                                                                                                                                                                                                                                                                                                                                                                                                                                                                                                                                                                                                                                                                                                                                                                                                                                                                                                                                                                                                                                                                                                                                                                                                                                                                                                                                                                                                                                                                                                                                                                                                                                                                                                                                                                                                                                                                                                                                                                                                                                                                                                                                                                                      |                                                  | ╞┸ <mark>╞╘╈╅╅┲╍╍╌┙</mark> ╵╎╎╵╵<br>╵┲╍╌┲┲<br>╵┠╧╼┲┲╛╴╴╴╴╴╴╴╸╸╸╸╸╸ |        |                                                     |                                                            |                   |                                   |              | _  |
| Image: state stat                                                                                                                                                                                                                                                                                                                                                          |                                                  |                                                                    |        |                                                     |                                                            |                   |                                   |              |    |
| Image: state stat                                                                                                                                                                                                                                                                                                                                                          |                                                  |                                                                    |        |                                                     |                                                            |                   |                                   |              |    |
| NUTS:                                                                                                                                                                                                                                                                                                                                                                                                                                                                                                                                                                                                                                                                                                                                                                                                                                                                                                                                                                                                                                                                                                                                                                                                                                                                                                                                                                                                                                                                                                                                                                                                                                                                                                                                                                                                                                                                                                                                                                                                                                                                                                                                                                                                                                                                                                                                                                                                                                                    |                                                  |                                                                    |        |                                                     | Fi                                                         |                   |                                   |              |    |
| NDIE:                                                                                                                                                                                                                                                                                                                                                                                                                                                                                                                                                                                                                                                                                                                                                                                                                                                                                                                                                                                                                                                                                                                                                                                                                                                                                                                                                                                                                                                                                                                                                                                                                                                                                                                                                                                                                                                                                                                                                                                                                                                                                                                                                                                                                                                                                                                                                                                                                                                    |                                                  | (2.520)                                                            |        |                                                     |                                                            |                   |                                   |              |    |
| NOTE:                                                                                                                                                                                                                                                                                                                                                                                                                                                                                                                                                                                                                                                                                                                                                                                                                                                                                                                                                                                                                                                                                                                                                                                                                                                                                                                                                                                                                                                                                                                                                                                                                                                                                                                                                                                                                                                                                                                                                                                                                                                                                                                                                                                                                                                                                                                                                                                                                                                    |                                                  |                                                                    | 副親     |                                                     |                                                            |                   | <b>e</b>                          |              | С  |
| NOTE:                                                                                                                                                                                                                                                                                                                                                                                                                                                                                                                                                                                                                                                                                                                                                                                                                                                                                                                                                                                                                                                                                                                                                                                                                                                                                                                                                                                                                                                                                                                                                                                                                                                                                                                                                                                                                                                                                                                                                                                                                                                                                                                                                                                                                                                                                                                                                                                                                                                    |                                                  | ↓ <del>↓ ↓ ↓ ↓ ↓ ↓ ↓ ↓ ↓ ↓ ↓ ↓ ↓ ↓ ↓ ↓ ↓</del>                     |        |                                                     |                                                            |                   |                                   |              |    |
| NOTE:                                                                                                                                                                                                                                                                                                                                                                                                                                                                                                                                                                                                                                                                                                                                                                                                                                                                                                                                                                                                                                                                                                                                                                                                                                                                                                                                                                                                                                                                                                                                                                                                                                                                                                                                                                                                                                                                                                                                                                                                                                                                                                                                                                                                                                                                                                                                                                                                                                                    |                                                  |                                                                    |        |                                                     |                                                            |                   |                                   |              |    |
| Image: Sector of the sector                                                                                                                                                                                                                                                                                                                                                          |                                                  | ┟╵╞╌╗╪╬╋═══╡┑╴╵╵<br>┎╖┊║╽║╻                                        |        |                                                     |                                                            |                   | _                                 | 3            |    |
| Image: Construction of the second of the                                                                                                                                                                                                                                                                                                                                                           |                                                  |                                                                    |        |                                                     |                                                            |                   |                                   |              |    |
| M3 METRIC OF ALTHREAD<br>FORMING SCIPPLED<br>SECTION A-A<br>(1.385)<br>NOTES:<br>M3 METRIC OF ALTHREAD<br>SECTION A-A<br>SECTION A-A                                                                                                                                                                                                                                                                                                                     |                                                  |                                                                    |        |                                                     |                                                            |                   |                                   |              |    |
| NOTES:                                                                                                                                                                                                                                                                                                                                                                                                                                                                                                                                                                                                                                                                                                                                                                                                                                                                                                                                                                                                                                                                                                                                                                                                                                                                                                                                                                                                                                                                                                                                                                                                                                                                                                                                                                                                                                                                                                                                                                                                                                                                                                                                                                                                                                                                                                                                                                                                                                                   |                                                  |                                                                    |        | M3 METRIC OR #4 THREAD                              |                                                            |                   |                                   |              | -  |
| SECTION A-A<br>SECTION A-A<br>SECTI |                                                  |                                                                    |        | FORMING SCREW<br>(NOT SUPPLIED)                     | (2)                                                        |                   |                                   |              |    |
| Image: Sector                                                                                                                                                                                                                                                                                                                                                          |                                                  |                                                                    |        |                                                     |                                                            |                   |                                   |              |    |
| NOTES:                                                                                                                                                                                                                                                                                                                                                                                                                                                                                                                                                                                                                                                                                                                                                                                                                                                                                                                                                                                                                                                                                                                                                                                                                                                                                                                                                                                                                                                                                                                                                                                                                                                                                                                                                                                                                                                                                                                                                                                                                                                                                                                                                                                                                                                                                                                                                                                                                                                   | ( 2.283 )                                        |                                                                    |        | SECTION A                                           | -A                                                         |                   |                                   |              |    |
| NOIES:                                                                                                                                                                                                                                                                                                                                                                                                                                                                                                                                                                                                                                                                                                                                                                                                                                                                                                                                                                                                                                                                                                                                                                                                                                                                                                                                                                                                                                                                                                                                                                                                                                                                                                                                                                                                                                                                                                                                                                                                                                                                                                                                                                                                                                                                                                                                                                                                                                                   |                                                  |                                                                    |        |                                                     |                                                            |                   |                                   |              |    |
| NOTES:                                                                                                                                                                                                                                                                                                                                                                                                                                                                                                                                                                                                                                                                                                                                                                                                                                                                                                                                                                                                                                                                                                                                                                                                                                                                                                                                                                                                                                                                                                                                                                                                                                                                                                                                                                                                                                                                                                                                                                                                                                                                                                                                                                                                                                                                                                                                                                                                                                                   | יישראלים אין |                                                                    |        |                                                     |                                                            |                   |                                   |              | В  |
| NOIES:                                                                                                                                                                                                                                                                                                                                                                                                                                                                                                                                                                                                                                                                                                                                                                                                                                                                                                                                                                                                                                                                                                                                                                                                                                                                                                                                                                                                                                                                                                                                                                                                                                                                                                                                                                                                                                                                                                                                                                                                                                                                                                                                                                                                                                                                                                                                                                                                                                                   |                                                  |                                                                    |        |                                                     |                                                            |                   |                                   | 200          |    |
| A<br>NOTES:                                                                                                                                                                                                                                                                                                                                                                                                                                                                                                                                                                                                                                                                                                                                                                                                                                                                                                                                                                                                                                                                                                                                                                                                                                                                                                                                                                                                                                                                                                                                                                                                                                                                                                                                                                                                                                                                                                                                                                                                                                                                                                                                                                                                                                                                                                                                                                                                                                              | 1 1 1 1 1 1 1 1 1 1 1 1 1 1 1 1 1 1 1            | (1.385)                                                            |        |                                                     |                                                            |                   |                                   |              |    |
| WA-20BF*16-PCB<br>PCB TEMPLATE FOR WA-20BF*16<br>REF. ONLY<br>UNLESS OTHERWISE SPECIFIC<br>DIRENAGES ARE IN ICIDES<br>TO DIRENGES ARE INTO TO DIRENGES ARE IN ICIDES<br>TO DIRENGES ARE IN ICIDE                                                                                 |                                                  |                                                                    |        |                                                     |                                                            |                   |                                   |              |    |
| WA-20BF*16-PCB<br>PCB TEMPLATE FOR WA-20BF*16<br>REF. ONLY<br>UNLESS OTHERWISE SPECIFIED:<br>DIMERSION ARE IN INCREMENT<br>TOLERANCES, ANGUAR: 1:00<br>THE PLACE DECUMAL: 1:00<br>THE PLACE DECUMAL                                                            |                                                  |                                                                    |        |                                                     |                                                            |                   |                                   |              |    |
| PCB TEMPLATE FOR WA-20BF*16<br>REF. ONLY<br>UNLESS OTHERWISE SPECIFIED:<br>DIMENSIONS ARE IN: INCHES[Imm]<br>TO ERRATE OF LACE DE COMMAX: 22<br>TWO PLACE EXAMPLATE TACE DE COMMAX: 2015<br>THERE FLACE D                                                                                                                                                                                |                                                  | Y                                                                  |        |                                                     |                                                            |                   |                                   |              |    |
| PCB TEMPLATE FOR WA-20BF*16<br>REF. ONLY<br>UNLESS OTHERWISE SPECIFIED:<br>DIMENSIONS ARE IN: INCHESSIMM<br>TO ERRATE PLACE DECIMALE: 2013<br>THERE PLACE DECIMALE: 2015<br>THERE PLA                                                                                                                                                                          | -                                                |                                                                    |        |                                                     |                                                            |                   |                                   |              |    |
| PCB TEMPLATE FOR WA-20BF*16<br>REF. ONLY<br>UNLESS OTHERWISE SPECIFIED:<br>DIMENSIONS ARE IN: INCHESSIMM<br>TO ERRATE PLACE DECIMALE: 2013<br>THERE PLACE DECIMALE: 2015<br>THERE PLA                                                                                                                                                                          |                                                  |                                                                    |        |                                                     |                                                            |                   |                                   |              |    |
| UNLESS OTHERWISE SPECIFIED:<br>DIMENSIONS ARE IN: INCHES[mm]<br>TOLERANCE.X AUGULAE: ±20°<br>TWO PLACE DECIMAL: ±000<br>THREE PLACE DECIMAL: ±010<br>DERENALCE DECIMAL: ±010<br>THREE PLACE DECIMAL                                                                                                                                                                     |                                                  |                                                                    |        | PCB TEMPLATE FOR                                    | 20BF*16-PCB/<br>WA-20BF*16                                 |                   |                                   |              |    |
| UNLESS OTHERWISE SPECIFIED:<br>DIMENSIONS ARE IN: INCHESE INICIDALISIES IN INCHESE INICIDALISIES IN INCHESE INTERVISION OF INCHE                                                                                                                                                                                                                                                                                                                                                       |                                                  |                                                                    |        |                                                     | REF. ONLY                                                  |                   |                                   |              |    |
| UNLESS OTHERWISE SPECIFIED:<br>DIMENSIONS ARE IN: INCHESE INICIDALISIES IN INCHESE INICIDALISIES IN INCHESE INTERVISION OF INCHE                                                                                                                                                                                                                                                                                                                                                       |                                                  |                                                                    |        |                                                     |                                                            |                   |                                   |              |    |
| DIMENSIONS ARE IN: INCHERS: IN: INCHERS: INCHERSE INCHERS: INCHERSE INCHERS                                                                                                                                                                                                                                                                                                                           |                                                  |                                                                    |        |                                                     |                                                            | NO                |                                   |              | A  |
| NOTES: MATERIAL MATERIAL MATERIAL                                                                                                                                                                                                                                                                                                                                                                                                                                                                                                                                                                                                                                                                                                                                                                                                                                                                                                                                                                                                                                                                                                                                                                                                                                                                                                                                                                                                                                                                                                                                                                                                                                                                                                                                                                                                                                                                                                                                                                                                                                                                                                                                                                                                                                                                                                                                                                                                                        |                                                  |                                                                    |        | DIMENSIO                                            | NS ARE IN: INCHES[mm]                                      |                   |                                   |              |    |
| PRINTED GRAPHICS: ±.010<br>1. ENCLOSURE DESIGNED TO NEMA 1, 2, 4, 4X, 12, 13.<br>2. UL LISTED TO UL 508-4X SPECIFICATIONS (UL FILE F194432).<br>BAUNCISTHE SOLE PROPERTY OF                                                                                                                                                                                                                                                                                                                                                                                                                                                                                                                                                                                                                                                                                                                                                                                                                                                                                                                                                                                                                                                                                                                                                                                                                                                                                                                                                                                                                                                                                                                                                                                                                                                                                                                                                                                                                                                                                                                                                                                                                                                                                                                                                                                                                                                                              | NOTES                                            |                                                                    |        | TWO PL/<br>THREE PL                                 | ACE DECIMAL: ±.030<br>ACE DECIMAL: ±.015                   | RIAL              |                                   |              |    |
|                                                                                                                                                                                                                                                                                                                                                                                                                                                                                                                                                                                                                                                                                                                                                                                                                                                                                                                                                                                                                                                                                                                                                                                                                                                                                                                                                                                                                                                                                                                                                                                                                                                                                                                                                                                                                                                                                                                                                                                                                                                                                                                                                                                                                                                                                                                                                                                                                                                          | 1. ENCLOSURE DESIGNED TO NEM                     | A 1, 2, 4, 4X, 12, 13.                                             |        | PROPRIETA                                           |                                                            | ERATING           |                                   |              | •. |
| 2 SEDVICE TENADEDATI DE: 10 °C TO 90 °C                                                                                                                                                                                                                                                                                                                                                                                                                                                                                                                                                                                                                                                                                                                                                                                                                                                                                                                                                                                                                                                                                                                                                                                                                                                                                                                                                                                                                                                                                                                                                                                                                                                                                                                                                                                                                                                                                                                                                                                                                                                                                                                                                                                                                                                                                                                                                                                                                  | 2. UL LISTED TO UL508-4X SPECIFIC                | ATIONS (UL FILE E194432).                                          |        | DRAWING I<br>POLYCASE. A                            | S THE SOLE PROPERTY OF UL94-H                              | HB                | BOSSES, WITH GASKET,<br>DARK GRAY |              |    |
| 3. SERVICE IEMPERATURE: -40 °C 10 80 °C   REV. Description ZONE BY APPR'D Date D DARK GRAY -   REV. Description ZONE BY APPR'D Date D DARK GRAY -   REV. Description ZONE BY APPR'D Date D DARK GRAY -   Scale REVISIONS Cad File: WA-20F+16 CHECKED C.C.B. 8/15/2011 SCALE: 1:1 Image: Control of the structure of the struc                                                                                                                                                                                                                                                                                                                                                                                                                                                                                                                                                                                                                                                                                                                                                                                                                                                                                                                                                                           | J. JERVICE IEMIFERATURE: -40 CT                  |                                                                    | REV.   | DESCRIPTION ZONE BY APPR'D DATE OR AS A WH          | OLE WITHOUT THE WRITTEN<br>OF POLYCASE IS PROHIBITED. DRAW | N D.M.F. 8/12/201 |                                   | Sheet 1 of 1 | -  |
|                                                                                                                                                                                                                                                                                                                                                                                                                                                                                                                                                                                                                                                                                                                                                                                                                                                                                                                                                                                                                                                                                                                                                                                                                                                                                                                                                                                                                                                                                                                                                                                                                                                                                                                                                                                                                                                                                                                                                                                                                                                                                                                                                                                                                                                                                                                                                                                                                                                          | 8                                                | 7 6                                                                |        | 5 4                                                 | 3                                                          |                   |                                   |              |    |