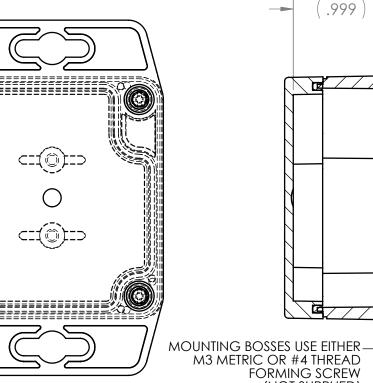

| TENHO LAST NUMBER Rev. DESCRIPTION Methods Data Coord Reverse Softing OT   1 100.4000 (1.6) 100.4000 (1.6) 100.4000 (1.6) 100.4000 (1.6) 100.4000 (1.6) 100.4000 (1.6) 100.4000 (1.6) 100.4000 (1.6) 100.4000 (1.6) 100.4000 (1.6) 100.4000 (1.6) 100.4000 (1.6) 100.4000 (1.6) 100.4000 (1.6) 100.4000 (1.6) 100.4000 (1.6) 100.4000 (1.6) 100.4000 (1.6) 100.4000 (1.6) 100.4000 (1.6) 100.4000 (1.6) 100.4000 (1.6) 100.4000 (1.6) 100.4000 (1.6) 100.4000 (1.6) 100.4000 (1.6) 100.4000 (1.6) 100.4000 (1.6) 100.4000 (1.6) 100.4000 (1.6) 100.4000 (1.6) 100.4000 (1.6) 100.4000 (1.6) 100.4000 (1.6) 100.4000 (1.6) 100.4000 (1.6) 100.4000 (1.6) 100.4000 (1.6) 100.4000 (1.6) 100.4000 (1.6) 100.4000 (1.6) 100.4000 (1.6) 100.4000 (1.6) 100.4000 (1.6) 100.4000 (1.6) 100.4000 (1.6) 100.4000 (1.6) 100.4000 (1.6) 100.4000 (1.6) 100.4000 (1.6) 100.4000 (1.6) 100.4000 (1.6) 100.4000 (1.6) 100.4000 (1.6) 100.4000 (1.6) 100.4000 (1.6) 100.4000 (1.6) 100.4000 (1.6) 100.4000 (1.6) 100.4000 (1.6) 100.40000 (1.6)<                                                                                                                                                                                                                                                                                                                                                                                                                                                                                                                                                                                                                                                                                                                                                                                                                                                                                                                                                                                                                                                                                                                                                                                                                                                                                                                                                                                                                        | 8                                                | 7 6                                                                | I      | 5 4                                                 | 3                                                          | 2                 | 1                                 |              |    |
|----------------------------------------------------------------------------------------------------------------------------------------------------------------------------------------------------------------------------------------------------------------------------------------------------------------------------------------------------------------------------------------------------------------------------------------------------------------------------------------------------------------------------------------------------------------------------------------------------------------------------------------------------------------------------------------------------------------------------------------------------------------------------------------------------------------------------------------------------------------------------------------------------------------------------------------------------------------------------------------------------------------------------------------------------------------------------------------------------------------------------------------------------------------------------------------------------------------------------------------------------------------------------------------------------------------------------------------------------------------------------------------------------------------------------------------------------------------------------------------------------------------------------------------------------------------------------------------------------------------------------------------------------------------------------------------------------------------------------------------------------------------------------------------------------------------------------------------------------------------------------------------------------------------------------------------------------------------------------------------------------------------------------------------------------------------------------------------------------------------------------------------------------------------------------------------------------------------------------------------------------------------------------------------------------------------------------------------------------------------------------------------------------------------------------------------------------------|--------------------------------------------------|--------------------------------------------------------------------|--------|-----------------------------------------------------|------------------------------------------------------------|-------------------|-----------------------------------|--------------|----|
| 1 WAZCYG WAZCYG AS DARK GRAY UZ4HE JULFLELSSOUL 1   3.1 SCREWSSAU420 WAXCZ X 20mm OAL, FILLISS DROPE MACHINE SCREW STANLESS STELL 4 4   Image: Screw Stanless Stell Image: Screw Stanless Stell 1 4 1 4   Image: Screw Stanless Stell Image: Screw Stanless Stell Image: Screw Stanless Stell 1 4   Image: Screw Stanless Stell Image: Screw Stanless Stell Image: Screw Stanless Stell 1 4   Image: Screw Stanless Stell Image: Screw Stanless Stell Image: Screw Stanless Stell 1 4   Image: Screw Stanless Stell Image: Screw St                                                                                                                                                                                                                                                                                                                                                                                                                                                                                                                                                                                                                                                                                                                                                                                                                                                                                                                                                                                                                                                                                                                                                                                                                                                                                                          |                                                  |                                                                    | Rev.   |                                                     |                                                            |                   |                                   |              |    |
| 3.1 SCREWSSMA24 1   3.1 SCREWSSMA24 MADD 2 X DOWN DAL PHILES DRIVE MACHINE SCREW STANLESSTER 1   1 Image: Screwssmaller of the screws stanless strews st                                                                                                                                                                                                                                                                                                                                                                                                                                                                                                                    |                                                  |                                                                    |        |                                                     |                                                            |                   |                                   |              |    |
| Image: State Stat                                                                                                                                                                                                                                                                                                                                                          |                                                  |                                                                    | -      |                                                     | ABS                                                        | DARK GRAY         | UL94-HB (UL FILE E56070)          | 1            | _  |
| TET                                                                                                                                                                                                                                                                                                                                                                                                                                                                                                                                                                                                                                                                                                                                                                                                                                                                                                                                                                                                                                                                                                                                                                                                                                                                                                                                                                                                                                                                                                                                                                                                                                                                                                                                                                                                                                                                                                                                                                                                                                                                                                                                                                                                                                                                                                                                                                                                                                                      |                                                  |                                                                    | -      |                                                     |                                                            |                   |                                   | 1            |    |
| Image: state of the state                                                                                                                                                                                                                                                                                                                                                           |                                                  | 3.1 3CKLW3-331014-20                                               | - ///2 | 4X0.7 X ZOMINI OAL, I MILLII S DRIVE MACHINE SCREVY | STAINELSS STELL                                            |                   |                                   | 4            |    |
| Image: state stat                                                                                                                                                                                                                                                                                                                                                          |                                                  |                                                                    |        | ( 1.177 )                                           |                                                            |                   |                                   |              | D  |
| NEX                                                                                                                                                                                                                                                                                                                                                                                                                                                                                                                                                                                                                                                                                                                                                                                                                                                                                                                                                                                                                                                                                                                                                                                                                                                                                                                                                                                                                                                                                                                                                                                                                                                                                                                                                                                                                                                                                                                                                                                                                                                                                                                                                                                                                                                                                                                                                                                                                                                      | Α                                                |                                                                    |        |                                                     |                                                            |                   |                                   |              |    |
| Image: state stat                                                                                                                                                                                                                                                                                                                                                          |                                                  |                                                                    | C      |                                                     | e Z                                                        |                   |                                   |              |    |
| Image: state stat                                                                                                                                                                                                                                                                                                                                                          |                                                  |                                                                    |        |                                                     |                                                            |                   |                                   |              |    |
| Image: state stat                                                                                                                                                                                                                                                                                                                                                          |                                                  |                                                                    |        |                                                     |                                                            |                   |                                   |              |    |
| Image: state stat                                                                                                                                                                                                                                                                                                                                                          |                                                  |                                                                    |        |                                                     |                                                            |                   |                                   |              |    |
| NUE                                                                                                                                                                                                                                                                                                                                                                                                                                                                                                                                                                                                                                                                                                                                                                                                                                                                                                                                                                                                                                                                                                                                                                                                                                                                                                                                                                                                                                                                                                                                                                                                                                                                                                                                                                                                                                                                                                                                                                                                                                                                                                                                                                                                                                                                                                                                                                                                                                                      |                                                  | ╞┸ <mark>╞╘╈╅╅┲╍╍╌┙</mark> ╵╎╎╵╵<br>╵┲╍╌┲┲<br>╵┠╧╼┲┲╛╴╴╴╴╴╴╴╸╸╸╸╸╸ |        |                                                     |                                                            |                   |                                   |              | _  |
| Image: state stat                                                                                                                                                                                                                                                                                                                                                          |                                                  |                                                                    |        |                                                     |                                                            |                   |                                   |              |    |
| Image: state stat                                                                                                                                                                                                                                                                                                                                                          |                                                  |                                                                    |        |                                                     |                                                            |                   |                                   |              |    |
| NUTS:                                                                                                                                                                                                                                                                                                                                                                                                                                                                                                                                                                                                                                                                                                                                                                                                                                                                                                                                                                                                                                                                                                                                                                                                                                                                                                                                                                                                                                                                                                                                                                                                                                                                                                                                                                                                                                                                                                                                                                                                                                                                                                                                                                                                                                                                                                                                                                                                                                                    |                                                  |                                                                    |        |                                                     | Fi                                                         |                   |                                   |              |    |
| NDIE:                                                                                                                                                                                                                                                                                                                                                                                                                                                                                                                                                                                                                                                                                                                                                                                                                                                                                                                                                                                                                                                                                                                                                                                                                                                                                                                                                                                                                                                                                                                                                                                                                                                                                                                                                                                                                                                                                                                                                                                                                                                                                                                                                                                                                                                                                                                                                                                                                                                    |                                                  | (2.520)                                                            |        |                                                     |                                                            |                   |                                   |              |    |
| NOTE:                                                                                                                                                                                                                                                                                                                                                                                                                                                                                                                                                                                                                                                                                                                                                                                                                                                                                                                                                                                                                                                                                                                                                                                                                                                                                                                                                                                                                                                                                                                                                                                                                                                                                                                                                                                                                                                                                                                                                                                                                                                                                                                                                                                                                                                                                                                                                                                                                                                    |                                                  |                                                                    | 副親     |                                                     |                                                            |                   | <b>e</b>                          |              | С  |
| NOTE:                                                                                                                                                                                                                                                                                                                                                                                                                                                                                                                                                                                                                                                                                                                                                                                                                                                                                                                                                                                                                                                                                                                                                                                                                                                                                                                                                                                                                                                                                                                                                                                                                                                                                                                                                                                                                                                                                                                                                                                                                                                                                                                                                                                                                                                                                                                                                                                                                                                    |                                                  | ↓ <del>↓ ↓ ↓ ↓ ↓ ↓ ↓ ↓ ↓ ↓ ↓ ↓ ↓ ↓ ↓ ↓ ↓</del>                     |        |                                                     |                                                            |                   |                                   |              |    |
| NOTE:                                                                                                                                                                                                                                                                                                                                                                                                                                                                                                                                                                                                                                                                                                                                                                                                                                                                                                                                                                                                                                                                                                                                                                                                                                                                                                                                                                                                                                                                                                                                                                                                                                                                                                                                                                                                                                                                                                                                                                                                                                                                                                                                                                                                                                                                                                                                                                                                                                                    |                                                  |                                                                    |        |                                                     |                                                            |                   |                                   |              |    |
| Image: Sector of the sector                                                                                                                                                                                                                                                                                                                                                          |                                                  | ┟╵╞╌╗╪╬╋═══╡┑╴╵╵<br>┎╖┊║╽║╻                                        |        |                                                     |                                                            |                   | _                                 | 3            |    |
| Image: Construction of the second of the                                                                                                                                                                                                                                                                                                                                                           |                                                  |                                                                    |        |                                                     |                                                            |                   |                                   |              |    |
| M3 METRIC OF ALTHREAD<br>FORMING SCIPPLED<br>SECTION A-A<br>(1.385)<br>NOTES:<br>M3 METRIC OF ALTHREAD<br>SECTION A-A<br>SECTION A-A                                                                                                                                                                                                                                                                                                                     |                                                  |                                                                    |        |                                                     |                                                            |                   |                                   |              |    |
| NOTES:                                                                                                                                                                                                                                                                                                                                                                                                                                                                                                                                                                                                                                                                                                                                                                                                                                                                                                                                                                                                                                                                                                                                                                                                                                                                                                                                                                                                                                                                                                                                                                                                                                                                                                                                                                                                                                                                                                                                                                                                                                                                                                                                                                                                                                                                                                                                                                                                                                                   |                                                  |                                                                    |        | M3 METRIC OR #4 THREAD                              |                                                            |                   |                                   |              | -  |
| SECTION A-A<br>SECTION A-A<br>SECTI |                                                  |                                                                    |        | FORMING SCREW<br>(NOT SUPPLIED)                     | (2)                                                        |                   |                                   |              |    |
| Image: Sector                                                                                                                                                                                                                                                                                                                                                          |                                                  |                                                                    |        |                                                     |                                                            |                   |                                   |              |    |
| NOTES:                                                                                                                                                                                                                                                                                                                                                                                                                                                                                                                                                                                                                                                                                                                                                                                                                                                                                                                                                                                                                                                                                                                                                                                                                                                                                                                                                                                                                                                                                                                                                                                                                                                                                                                                                                                                                                                                                                                                                                                                                                                                                                                                                                                                                                                                                                                                                                                                                                                   | ( 2.283 )                                        |                                                                    |        | SECTION A                                           | -A                                                         |                   |                                   |              |    |
| NOIES:                                                                                                                                                                                                                                                                                                                                                                                                                                                                                                                                                                                                                                                                                                                                                                                                                                                                                                                                                                                                                                                                                                                                                                                                                                                                                                                                                                                                                                                                                                                                                                                                                                                                                                                                                                                                                                                                                                                                                                                                                                                                                                                                                                                                                                                                                                                                                                                                                                                   |                                                  |                                                                    |        |                                                     |                                                            |                   |                                   |              |    |
| NOTES:                                                                                                                                                                                                                                                                                                                                                                                                                                                                                                                                                                                                                                                                                                                                                                                                                                                                                                                                                                                                                                                                                                                                                                                                                                                                                                                                                                                                                                                                                                                                                                                                                                                                                                                                                                                                                                                                                                                                                                                                                                                                                                                                                                                                                                                                                                                                                                                                                                                   | יישראלים אין |                                                                    |        |                                                     |                                                            |                   |                                   |              | В  |
| NOIES:                                                                                                                                                                                                                                                                                                                                                                                                                                                                                                                                                                                                                                                                                                                                                                                                                                                                                                                                                                                                                                                                                                                                                                                                                                                                                                                                                                                                                                                                                                                                                                                                                                                                                                                                                                                                                                                                                                                                                                                                                                                                                                                                                                                                                                                                                                                                                                                                                                                   |                                                  |                                                                    |        |                                                     |                                                            |                   |                                   | 200          |    |
| A<br>NOTES:                                                                                                                                                                                                                                                                                                                                                                                                                                                                                                                                                                                                                                                                                                                                                                                                                                                                                                                                                                                                                                                                                                                                                                                                                                                                                                                                                                                                                                                                                                                                                                                                                                                                                                                                                                                                                                                                                                                                                                                                                                                                                                                                                                                                                                                                                                                                                                                                                                              | 1 1 1 1 1 1 1 1 1 1 1 1 1 1 1 1 1 1 1            | (1.385)                                                            |        |                                                     |                                                            |                   |                                   |              |    |
| WA-20BF*16-PCB<br>PCB TEMPLATE FOR WA-20BF*16<br>REF. ONLY<br>UNLESS OTHERWISE SPECIFIC<br>DIRENAGES ARE IN ICIDES<br>TO DIRENGES ARE INTO TO DIRENGES ARE IN ICIDES<br>TO DIRENGES ARE IN ICIDE                                                                                 |                                                  |                                                                    |        |                                                     |                                                            |                   |                                   |              |    |
| WA-20BF*16-PCB<br>PCB TEMPLATE FOR WA-20BF*16<br>REF. ONLY<br>UNLESS OTHERWISE SPECIFIED:<br>DIMERSION ARE IN INCREMENT<br>TOLERANCES, ANGUAR: 1:00<br>THE PLACE DECUMAL: 1:00<br>THE PLACE DECUMAL                                                            |                                                  |                                                                    |        |                                                     |                                                            |                   |                                   |              |    |
| PCB TEMPLATE FOR WA-20BF*16<br>REF. ONLY<br>UNLESS OTHERWISE SPECIFIED:<br>DIMENSIONS ARE IN: INCHES[Imm]<br>TO ERRATE OF LACE DE COMMAX: 22<br>TWO PLACE EXAMPLATE TACE DE COMMAX: 2015<br>THERE FLACE D                                                                                                                                                                                |                                                  | Y                                                                  |        |                                                     |                                                            |                   |                                   |              |    |
| PCB TEMPLATE FOR WA-20BF*16<br>REF. ONLY<br>UNLESS OTHERWISE SPECIFIED:<br>DIMENSIONS ARE IN: INCHESSIMM<br>TO ERRATE PLACE DECIMALE: 2013<br>THERE PLACE DECIMALE: 2015<br>THERE PLA                                                                                                                                                                          | -                                                |                                                                    |        |                                                     |                                                            |                   |                                   |              |    |
| PCB TEMPLATE FOR WA-20BF*16<br>REF. ONLY<br>UNLESS OTHERWISE SPECIFIED:<br>DIMENSIONS ARE IN: INCHESSIMM<br>TO ERRATE PLACE DECIMALE: 2013<br>THERE PLACE DECIMALE: 2015<br>THERE PLA                                                                                                                                                                          |                                                  |                                                                    |        |                                                     |                                                            |                   |                                   |              |    |
| UNLESS OTHERWISE SPECIFIED:<br>DIMENSIONS ARE IN: INCHES[mm]<br>TOLERANCE.X AUGULAE: ±20°<br>TWO PLACE DECIMAL: ±000<br>THREE PLACE DECIMAL: ±010<br>DERENALCE DECIMAL: ±010<br>THREE PLACE DECIMAL                                                                                                                                                                     |                                                  |                                                                    |        | PCB TEMPLATE FOR                                    | 20BF*16-PCB/<br>WA-20BF*16                                 |                   |                                   |              |    |
| UNLESS OTHERWISE SPECIFIED:<br>DIMENSIONS ARE IN: INCHESE INICIDALISIES IN INCHESE INICIDALISIES IN INCHESE INTERVISION OF INCHE                                                                                                                                                                                                                                                                                                                                                       |                                                  |                                                                    |        |                                                     | REF. ONLY                                                  |                   |                                   |              |    |
| UNLESS OTHERWISE SPECIFIED:<br>DIMENSIONS ARE IN: INCHESE INICIDALISIES IN INCHESE INICIDALISIES IN INCHESE INTERVISION OF INCHE                                                                                                                                                                                                                                                                                                                                                       |                                                  |                                                                    |        |                                                     |                                                            |                   |                                   |              |    |
| DIMENSIONS ARE IN: INCHERS: IN: INCHERS: INCHERSE INCHERS: INCHERSE INCHERS                                                                                                                                                                                                                                                                                                                           |                                                  |                                                                    |        |                                                     |                                                            | NO                |                                   |              | A  |
| NOTES: MATERIAL MATERIAL MATERIAL                                                                                                                                                                                                                                                                                                                                                                                                                                                                                                                                                                                                                                                                                                                                                                                                                                                                                                                                                                                                                                                                                                                                                                                                                                                                                                                                                                                                                                                                                                                                                                                                                                                                                                                                                                                                                                                                                                                                                                                                                                                                                                                                                                                                                                                                                                                                                                                                                        |                                                  |                                                                    |        | DIMENSIO                                            | NS ARE IN: INCHES[mm]                                      |                   |                                   |              |    |
| PRINTED GRAPHICS: ±.010<br>1. ENCLOSURE DESIGNED TO NEMA 1, 2, 4, 4X, 12, 13.<br>2. UL LISTED TO UL 508-4X SPECIFICATIONS (UL FILE F194432).<br>BAUNCISTHE SOLE PROPERTY OF                                                                                                                                                                                                                                                                                                                                                                                                                                                                                                                                                                                                                                                                                                                                                                                                                                                                                                                                                                                                                                                                                                                                                                                                                                                                                                                                                                                                                                                                                                                                                                                                                                                                                                                                                                                                                                                                                                                                                                                                                                                                                                                                                                                                                                                                              | NOTES                                            |                                                                    |        | TWO PL/<br>THREE PL                                 | ACE DECIMAL: ±.030<br>ACE DECIMAL: ±.015                   | RIAL              |                                   |              |    |
|                                                                                                                                                                                                                                                                                                                                                                                                                                                                                                                                                                                                                                                                                                                                                                                                                                                                                                                                                                                                                                                                                                                                                                                                                                                                                                                                                                                                                                                                                                                                                                                                                                                                                                                                                                                                                                                                                                                                                                                                                                                                                                                                                                                                                                                                                                                                                                                                                                                          | 1. ENCLOSURE DESIGNED TO NEM                     | A 1, 2, 4, 4X, 12, 13.                                             |        | PROPRIETA                                           |                                                            | ERATING           |                                   |              | •. |
| 2 SEDVICE TENADEDATI DE: 10 °C TO 90 °C                                                                                                                                                                                                                                                                                                                                                                                                                                                                                                                                                                                                                                                                                                                                                                                                                                                                                                                                                                                                                                                                                                                                                                                                                                                                                                                                                                                                                                                                                                                                                                                                                                                                                                                                                                                                                                                                                                                                                                                                                                                                                                                                                                                                                                                                                                                                                                                                                  | 2. UL LISTED TO UL508-4X SPECIFIC                | ATIONS (UL FILE E194432).                                          |        | DRAWING I<br>POLYCASE. A                            | S THE SOLE PROPERTY OF UL94-H                              | HB                | BOSSES, WITH GASKET,<br>DARK GRAY |              |    |
| 3. SERVICE IEMPERATURE: -40 °C 10 80 °C   REV. Description ZONE BY APPR'D Date D DARK GRAY -   REV. Description ZONE BY APPR'D Date D DARK GRAY -   REV. Description ZONE BY APPR'D Date D DARK GRAY -   Scale REVISIONS Cad File: WA-20F+16 CHECKED C.C.B. 8/15/2011 SCALE: 1:1 Image: Control of the structure of the struc                                                                                                                                                                                                                                                                                                                                                                                                                                                                                                                                                                                                                                                                                                                                                                                                                                                                                                                                                                           | J. JERVICE IEMIFERATURE: -40 CT                  |                                                                    | REV.   | DESCRIPTION ZONE BY APPR'D DATE OR AS A WH          | OLE WITHOUT THE WRITTEN<br>OF POLYCASE IS PROHIBITED. DRAW | N D.M.F. 8/12/201 |                                   | Sheet 1 of 1 | -  |
|                                                                                                                                                                                                                                                                                                                                                                                                                                                                                                                                                                                                                                                                                                                                                                                                                                                                                                                                                                                                                                                                                                                                                                                                                                                                                                                                                                                                                                                                                                                                                                                                                                                                                                                                                                                                                                                                                                                                                                                                                                                                                                                                                                                                                                                                                                                                                                                                                                                          | 8                                                | 7 6                                                                |        | 5 4                                                 | 3                                                          |                   |                                   |              |    |