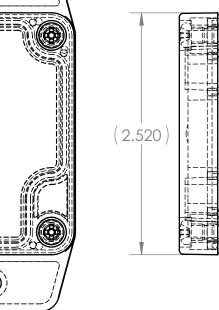

| TENHO LAST NUMBER Rev. DESCRIPTION Methods Data Coord Reverse Softing OT   1 100.4000 (1.6) 100.4000 (1.6) 100.4000 (1.6) 100.4000 (1.6) 100.4000 (1.6) 100.4000 (1.6) 100.4000 (1.6) 100.4000 (1.6) 100.4000 (1.6) 100.4000 (1.6) 100.4000 (1.6) 100.4000 (1.6) 100.4000 (1.6) 100.4000 (1.6) 100.4000 (1.6) 100.4000 (1.6) 100.4000 (1.6) 100.4000 (1.6) 100.4000 (1.6) 100.4000 (1.6) 100.4000 (1.6) 100.4000 (1.6) 100.4000 (1.6) 100.4000 (1.6) 100.4000 (1.6) 100.4000 (1.6) 100.4000 (1.6) 100.4000 (1.6) 100.4000 (1.6) 100.4000 (1.6) 100.4000 (1.6) 100.4000 (1.6) 100.4000 (1.6) 100.4000 (1.6) 100.4000 (1.6) 100.4000 (1.6) 100.4000 (1.6) 100.4000 (1.6) 100.4000 (1.6) 100.4000 (1.6) 100.4000 (1.6) 100.4000 (1.6) 100.4000 (1.6) 100.4000 (1.6) 100.4000 (1.6) 100.4000 (1.6) 100.4000 (1.6) 100.4000 (1.6) 100.4000 (1.6) 100.4000 (1.6) 100.4000 (1.6) 100.4000 (1.6) 100.4000 (1.6) 100.4000 (1.6) 100.4000 (1.6) 100.4000 (1.6) 100.4000 (1.6) 100.4000 (1.6) 100.4000 (1.6) 100.4000 (1.6) 100.40000 (1.6)<                                                                                                                                                                                                                                                                                                                                                                                                                                                                                                                                                                                                                                                                                                                                                                                                                                                                                                                                                                                                                                                                                                                                                                                                                                                                                                                                                                                                                        | 8                                                | 7 6                                                                | I      | 5 4                                                 | 3                                                          | 2                 | 1                                 |              |    |
|----------------------------------------------------------------------------------------------------------------------------------------------------------------------------------------------------------------------------------------------------------------------------------------------------------------------------------------------------------------------------------------------------------------------------------------------------------------------------------------------------------------------------------------------------------------------------------------------------------------------------------------------------------------------------------------------------------------------------------------------------------------------------------------------------------------------------------------------------------------------------------------------------------------------------------------------------------------------------------------------------------------------------------------------------------------------------------------------------------------------------------------------------------------------------------------------------------------------------------------------------------------------------------------------------------------------------------------------------------------------------------------------------------------------------------------------------------------------------------------------------------------------------------------------------------------------------------------------------------------------------------------------------------------------------------------------------------------------------------------------------------------------------------------------------------------------------------------------------------------------------------------------------------------------------------------------------------------------------------------------------------------------------------------------------------------------------------------------------------------------------------------------------------------------------------------------------------------------------------------------------------------------------------------------------------------------------------------------------------------------------------------------------------------------------------------------------------|--------------------------------------------------|--------------------------------------------------------------------|--------|-----------------------------------------------------|------------------------------------------------------------|-------------------|-----------------------------------|--------------|----|
| 1 WAZCYG WAZCYG AS DARK GRAY UZ4HE JULFLELSSOUL 1   3.1 SCREWSSAU420 WAXCZ X 20mm OAL, FILLISS DROPE MACHINE SCREW STANLESS STELL 4 4   Image: Screw Stanless Stell Image: Screw Stanless Stell 1 4 1 4   Image: Screw Stanless Stell Image: Screw Stanless Stell Image: Screw Stanless Stell 1 4   Image: Screw Stanless Stell Image: Screw Stanless Stell Image: Screw Stanless Stell 1 4   Image: Screw Stanless Stell Image: Screw Stanless Stell Image: Screw Stanless Stell 1 4   Image: Screw Stanless Stell Image: Screw St                                                                                                                                                                                                                                                                                                                                                                                                                                                                                                                                                                                                                                                                                                                                                                                                                                                                                                                                                                                                                                                                                                                                                                                                                                                                                                          |                                                  |                                                                    | Rev.   |                                                     |                                                            |                   |                                   |              |    |
| 3.1 SCREWSSMA24 1   3.1 SCREWSSMA24 MADD 2 X DOWN DAL PHILES DRIVE MACHINE SCREW STANLESSTER 1   1 Image: Screwssmaller of the screws stanless strews st                                                                                                                                                                                                                                                                                                                                                                                                                                                                                                                    |                                                  |                                                                    |        |                                                     |                                                            |                   |                                   |              |    |
| Image: State Stat                                                                                                                                                                                                                                                                                                                                                          |                                                  |                                                                    | -      |                                                     | ABS                                                        | DARK GRAY         | UL94-HB (UL FILE E56070)          | 1            | _  |
| TET                                                                                                                                                                                                                                                                                                                                                                                                                                                                                                                                                                                                                                                                                                                                                                                                                                                                                                                                                                                                                                                                                                                                                                                                                                                                                                                                                                                                                                                                                                                                                                                                                                                                                                                                                                                                                                                                                                                                                                                                                                                                                                                                                                                                                                                                                                                                                                                                                                                      |                                                  |                                                                    | -      |                                                     |                                                            |                   |                                   | 1            |    |
| Image: state of the state                                                                                                                                                                                                                                                                                                                                                           |                                                  | 3.1 3CKLW3-331014-20                                               | - ///2 | 4X0.7 X ZOMINI OAL, I MILLII S DRIVE MACHINE SCREVY | STAINELSS STELL                                            |                   |                                   | 4            |    |
| Image: state stat                                                                                                                                                                                                                                                                                                                                                          |                                                  |                                                                    |        | ( 1.177 )                                           |                                                            |                   |                                   |              | D  |
| NEX                                                                                                                                                                                                                                                                                                                                                                                                                                                                                                                                                                                                                                                                                                                                                                                                                                                                                                                                                                                                                                                                                                                                                                                                                                                                                                                                                                                                                                                                                                                                                                                                                                                                                                                                                                                                                                                                                                                                                                                                                                                                                                                                                                                                                                                                                                                                                                                                                                                      | Α                                                |                                                                    |        |                                                     |                                                            |                   |                                   |              |    |
| Image: state stat                                                                                                                                                                                                                                                                                                                                                          |                                                  |                                                                    | C      |                                                     | e Z                                                        |                   |                                   |              |    |
| Image: state stat                                                                                                                                                                                                                                                                                                                                                          |                                                  |                                                                    |        |                                                     |                                                            |                   |                                   |              |    |
| Image: state stat                                                                                                                                                                                                                                                                                                                                                          |                                                  |                                                                    |        |                                                     |                                                            |                   |                                   |              |    |
| Image: state stat                                                                                                                                                                                                                                                                                                                                                          |                                                  |                                                                    |        |                                                     |                                                            |                   |                                   |              |    |
| NUE                                                                                                                                                                                                                                                                                                                                                                                                                                                                                                                                                                                                                                                                                                                                                                                                                                                                                                                                                                                                                                                                                                                                                                                                                                                                                                                                                                                                                                                                                                                                                                                                                                                                                                                                                                                                                                                                                                                                                                                                                                                                                                                                                                                                                                                                                                                                                                                                                                                      |                                                  | ╞┸ <mark>╞╘╈╅╅┲╍╍╌┙</mark> ╵╎╎╵╵<br>╵┲╍╌┲┲<br>╵┠╧╼┲┲╛╴╴╴╴╴╴╴╸╸╸╸╸╸ |        |                                                     |                                                            |                   |                                   |              | _  |
| Image: state stat                                                                                                                                                                                                                                                                                                                                                          |                                                  |                                                                    |        |                                                     |                                                            |                   |                                   |              |    |
| Image: state stat                                                                                                                                                                                                                                                                                                                                                          |                                                  |                                                                    |        |                                                     |                                                            |                   |                                   |              |    |
| NUTS:                                                                                                                                                                                                                                                                                                                                                                                                                                                                                                                                                                                                                                                                                                                                                                                                                                                                                                                                                                                                                                                                                                                                                                                                                                                                                                                                                                                                                                                                                                                                                                                                                                                                                                                                                                                                                                                                                                                                                                                                                                                                                                                                                                                                                                                                                                                                                                                                                                                    |                                                  |                                                                    |        |                                                     | Fi                                                         |                   |                                   |              |    |
| NDIE:                                                                                                                                                                                                                                                                                                                                                                                                                                                                                                                                                                                                                                                                                                                                                                                                                                                                                                                                                                                                                                                                                                                                                                                                                                                                                                                                                                                                                                                                                                                                                                                                                                                                                                                                                                                                                                                                                                                                                                                                                                                                                                                                                                                                                                                                                                                                                                                                                                                    |                                                  | (2.520)                                                            |        |                                                     |                                                            |                   |                                   |              |    |
| NOTE:                                                                                                                                                                                                                                                                                                                                                                                                                                                                                                                                                                                                                                                                                                                                                                                                                                                                                                                                                                                                                                                                                                                                                                                                                                                                                                                                                                                                                                                                                                                                                                                                                                                                                                                                                                                                                                                                                                                                                                                                                                                                                                                                                                                                                                                                                                                                                                                                                                                    |                                                  |                                                                    | 副親     |                                                     |                                                            |                   | <b>e</b>                          |              | С  |
| NOTE:                                                                                                                                                                                                                                                                                                                                                                                                                                                                                                                                                                                                                                                                                                                                                                                                                                                                                                                                                                                                                                                                                                                                                                                                                                                                                                                                                                                                                                                                                                                                                                                                                                                                                                                                                                                                                                                                                                                                                                                                                                                                                                                                                                                                                                                                                                                                                                                                                                                    |                                                  | ↓ <del>↓ ↓ ↓ ↓ ↓ ↓ ↓ ↓ ↓ ↓ ↓ ↓ ↓ ↓ ↓ ↓ ↓</del>                     |        |                                                     |                                                            |                   |                                   |              |    |
| NOTE:                                                                                                                                                                                                                                                                                                                                                                                                                                                                                                                                                                                                                                                                                                                                                                                                                                                                                                                                                                                                                                                                                                                                                                                                                                                                                                                                                                                                                                                                                                                                                                                                                                                                                                                                                                                                                                                                                                                                                                                                                                                                                                                                                                                                                                                                                                                                                                                                                                                    |                                                  |                                                                    |        |                                                     |                                                            |                   |                                   |              |    |
| Image: Sector of the sector                                                                                                                                                                                                                                                                                                                                                          |                                                  | ┟╵╞╌╗╪╬╋═══╡┑╴╵╵<br>┎╖┊║╽║╻                                        |        |                                                     |                                                            |                   | _                                 | 3            |    |
| Image: Construction of the second of the                                                                                                                                                                                                                                                                                                                                                           |                                                  |                                                                    |        |                                                     |                                                            |                   |                                   |              |    |
| M3 METRIC OF ALTHREAD<br>FORMING SCIPPLED<br>SECTION A-A<br>(1.385)<br>NOTES:<br>M3 METRIC OF ALTHREAD<br>SECTION A-A<br>SECTION A-A                                                                                                                                                                                                                                                                                                                     |                                                  |                                                                    |        |                                                     |                                                            |                   |                                   |              |    |
| NOTES:                                                                                                                                                                                                                                                                                                                                                                                                                                                                                                                                                                                                                                                                                                                                                                                                                                                                                                                                                                                                                                                                                                                                                                                                                                                                                                                                                                                                                                                                                                                                                                                                                                                                                                                                                                                                                                                                                                                                                                                                                                                                                                                                                                                                                                                                                                                                                                                                                                                   |                                                  |                                                                    |        | M3 METRIC OR #4 THREAD                              |                                                            |                   |                                   |              | -  |
| SECTION A-A<br>SECTION A-A<br>SECTI |                                                  |                                                                    |        | FORMING SCREW<br>(NOT SUPPLIED)                     | (2)                                                        |                   |                                   |              |    |
| Image: Sector                                                                                                                                                                                                                                                                                                                                                          |                                                  |                                                                    |        |                                                     |                                                            |                   |                                   |              |    |
| NOTES:                                                                                                                                                                                                                                                                                                                                                                                                                                                                                                                                                                                                                                                                                                                                                                                                                                                                                                                                                                                                                                                                                                                                                                                                                                                                                                                                                                                                                                                                                                                                                                                                                                                                                                                                                                                                                                                                                                                                                                                                                                                                                                                                                                                                                                                                                                                                                                                                                                                   | ( 2.283 )                                        |                                                                    |        | SECTION A                                           | -A                                                         |                   |                                   |              |    |
| NOIES:                                                                                                                                                                                                                                                                                                                                                                                                                                                                                                                                                                                                                                                                                                                                                                                                                                                                                                                                                                                                                                                                                                                                                                                                                                                                                                                                                                                                                                                                                                                                                                                                                                                                                                                                                                                                                                                                                                                                                                                                                                                                                                                                                                                                                                                                                                                                                                                                                                                   |                                                  |                                                                    |        |                                                     |                                                            |                   |                                   |              |    |
| NOTES:                                                                                                                                                                                                                                                                                                                                                                                                                                                                                                                                                                                                                                                                                                                                                                                                                                                                                                                                                                                                                                                                                                                                                                                                                                                                                                                                                                                                                                                                                                                                                                                                                                                                                                                                                                                                                                                                                                                                                                                                                                                                                                                                                                                                                                                                                                                                                                                                                                                   | יישראלים אין |                                                                    |        |                                                     |                                                            |                   |                                   |              | В  |
| NOIES:                                                                                                                                                                                                                                                                                                                                                                                                                                                                                                                                                                                                                                                                                                                                                                                                                                                                                                                                                                                                                                                                                                                                                                                                                                                                                                                                                                                                                                                                                                                                                                                                                                                                                                                                                                                                                                                                                                                                                                                                                                                                                                                                                                                                                                                                                                                                                                                                                                                   |                                                  |                                                                    |        |                                                     |                                                            |                   |                                   | 200          |    |
| A<br>NOTES:                                                                                                                                                                                                                                                                                                                                                                                                                                                                                                                                                                                                                                                                                                                                                                                                                                                                                                                                                                                                                                                                                                                                                                                                                                                                                                                                                                                                                                                                                                                                                                                                                                                                                                                                                                                                                                                                                                                                                                                                                                                                                                                                                                                                                                                                                                                                                                                                                                              | 1 1 1 1 1 1 1 1 1 1 1 1 1 1 1 1 1 1 1            | (1.385)                                                            |        |                                                     |                                                            |                   |                                   |              |    |
| WA-20BF*16-PCB<br>PCB TEMPLATE FOR WA-20BF*16<br>REF. ONLY<br>UNLESS OTHERWISE SPECIFIC<br>DIRENAGES ARE IN ICIDES<br>TO DIRENGES ARE INTO TO DIRENGES ARE IN ICIDES<br>TO DIRENGES ARE IN ICIDE                                                                                 |                                                  |                                                                    |        |                                                     |                                                            |                   |                                   |              |    |
| WA-20BF*16-PCB<br>PCB TEMPLATE FOR WA-20BF*16<br>REF. ONLY<br>UNLESS OTHERWISE SPECIFIED:<br>DIMERSION ARE IN INCREMENT<br>TOLERANCES, ANGUAR: 1:00<br>THE PLACE DECUMAL: 1:00<br>THE PLACE DECUMAL                                                            |                                                  |                                                                    |        |                                                     |                                                            |                   |                                   |              |    |
| PCB TEMPLATE FOR WA-20BF*16<br>REF. ONLY<br>UNLESS OTHERWISE SPECIFIED:<br>DIMENSIONS ARE IN: INCHES[Imm]<br>TO ERRATE OF LACE DE COMMAX: 22<br>TWO PLACE EXAMPLATE TACE DE COMMAX: 2015<br>THERE FLACE D                                                                                                                                                                                |                                                  | Y                                                                  |        |                                                     |                                                            |                   |                                   |              |    |
| PCB TEMPLATE FOR WA-20BF*16<br>REF. ONLY<br>UNLESS OTHERWISE SPECIFIED:<br>DIMENSIONS ARE IN: INCHESSIMM<br>TO ERRATE PLACE DECIMALE: 2013<br>THERE PLACE DECIMALE: 2015<br>THERE PLA                                                                                                                                                                          | -                                                |                                                                    |        |                                                     |                                                            |                   |                                   |              |    |
| PCB TEMPLATE FOR WA-20BF*16<br>REF. ONLY<br>UNLESS OTHERWISE SPECIFIED:<br>DIMENSIONS ARE IN: INCHESSIMM<br>TO ERRATE PLACE DECIMALE: 2013<br>THERE PLACE DECIMALE: 2015<br>THERE PLA                                                                                                                                                                          |                                                  |                                                                    |        |                                                     |                                                            |                   |                                   |              |    |
| UNLESS OTHERWISE SPECIFIED:<br>DIMENSIONS ARE IN: INCHES[mm]<br>TOLERANCE.X AUGULAE: ±20°<br>TWO PLACE DECIMAL: ±000<br>THREE PLACE DECIMAL: ±010<br>DERENALCE DECIMAL: ±010<br>THREE PLACE DECIMAL                                                                                                                                                                     |                                                  |                                                                    |        | PCB TEMPLATE FOR                                    | 20BF*16-PCB/<br>WA-20BF*16                                 |                   |                                   |              |    |
| UNLESS OTHERWISE SPECIFIED:<br>DIMENSIONS ARE IN: INCHESE INICIDALISIES IN INCHESE INICIDALISIES IN INCHESE INTERVISION OF INCHE                                                                                                                                                                                                                                                                                                                                                       |                                                  |                                                                    |        |                                                     | REF. ONLY                                                  |                   |                                   |              |    |
| UNLESS OTHERWISE SPECIFIED:<br>DIMENSIONS ARE IN: INCHESE INICIDALISIES IN INCHESE INICIDALISIES IN INCHESE INTERVISION OF INCHE                                                                                                                                                                                                                                                                                                                                                       |                                                  |                                                                    |        |                                                     |                                                            |                   |                                   |              |    |
| DIMENSIONS ARE IN: INCHERS: IN: INCHERS: INCHERSE INCHERS: INCHERSE INCHERS                                                                                                                                                                                                                                                                                                                           |                                                  |                                                                    |        |                                                     |                                                            | NO                |                                   |              | A  |
| NOTES: MATERIAL MATERIAL MATERIAL                                                                                                                                                                                                                                                                                                                                                                                                                                                                                                                                                                                                                                                                                                                                                                                                                                                                                                                                                                                                                                                                                                                                                                                                                                                                                                                                                                                                                                                                                                                                                                                                                                                                                                                                                                                                                                                                                                                                                                                                                                                                                                                                                                                                                                                                                                                                                                                                                        |                                                  |                                                                    |        | DIMENSIO                                            | NS ARE IN: INCHES[mm]                                      |                   |                                   |              |    |
| PRINTED GRAPHICS: ±.010<br>1. ENCLOSURE DESIGNED TO NEMA 1, 2, 4, 4X, 12, 13.<br>2. UL LISTED TO UL 508-4X SPECIFICATIONS (UL FILE F194432).<br>BAUNCISTHE SOLE PROPERTY OF                                                                                                                                                                                                                                                                                                                                                                                                                                                                                                                                                                                                                                                                                                                                                                                                                                                                                                                                                                                                                                                                                                                                                                                                                                                                                                                                                                                                                                                                                                                                                                                                                                                                                                                                                                                                                                                                                                                                                                                                                                                                                                                                                                                                                                                                              | NOTES                                            |                                                                    |        | TWO PL/<br>THREE PL                                 | ACE DECIMAL: ±.030<br>ACE DECIMAL: ±.015                   | RIAL              |                                   |              |    |
|                                                                                                                                                                                                                                                                                                                                                                                                                                                                                                                                                                                                                                                                                                                                                                                                                                                                                                                                                                                                                                                                                                                                                                                                                                                                                                                                                                                                                                                                                                                                                                                                                                                                                                                                                                                                                                                                                                                                                                                                                                                                                                                                                                                                                                                                                                                                                                                                                                                          | 1. ENCLOSURE DESIGNED TO NEM                     | A 1, 2, 4, 4X, 12, 13.                                             |        | PROPRIETA                                           |                                                            | ERATING           |                                   |              | •. |
| 2 SEDVICE TENADEDATI DE: 10 °C TO 90 °C                                                                                                                                                                                                                                                                                                                                                                                                                                                                                                                                                                                                                                                                                                                                                                                                                                                                                                                                                                                                                                                                                                                                                                                                                                                                                                                                                                                                                                                                                                                                                                                                                                                                                                                                                                                                                                                                                                                                                                                                                                                                                                                                                                                                                                                                                                                                                                                                                  | 2. UL LISTED TO UL508-4X SPECIFIC                | ATIONS (UL FILE E194432).                                          |        | DRAWING I<br>POLYCASE. A                            | S THE SOLE PROPERTY OF UL94-H                              | HB                | BOSSES, WITH GASKET,<br>DARK GRAY |              |    |
| 3. SERVICE IEMPERATURE: -40 °C 10 80 °C   REV. Description ZONE BY APPR'D Date D DARK GRAY -   REV. Description ZONE BY APPR'D Date D DARK GRAY -   REV. Description ZONE BY APPR'D Date D DARK GRAY -   Scale REVISIONS Cad File: WA-20F+16 CHECKED C.C.B. 8/15/2011 SCALE: 1:1 Image: Control of the structure of the struc                                                                                                                                                                                                                                                                                                                                                                                                                                                                                                                                                                                                                                                                                                                                                                                                                                                                                                                                                                           | J. JERVICE IEMIFERATURE: -40 CT                  |                                                                    | REV.   | DESCRIPTION ZONE BY APPR'D DATE OR AS A WH          | OLE WITHOUT THE WRITTEN<br>OF POLYCASE IS PROHIBITED. DRAW | N D.M.F. 8/12/201 |                                   | Sheet 1 of 1 | -  |
|                                                                                                                                                                                                                                                                                                                                                                                                                                                                                                                                                                                                                                                                                                                                                                                                                                                                                                                                                                                                                                                                                                                                                                                                                                                                                                                                                                                                                                                                                                                                                                                                                                                                                                                                                                                                                                                                                                                                                                                                                                                                                                                                                                                                                                                                                                                                                                                                                                                          | 8                                                | 7 6                                                                |        | 5 4                                                 | 3                                                          |                   |                                   |              |    |