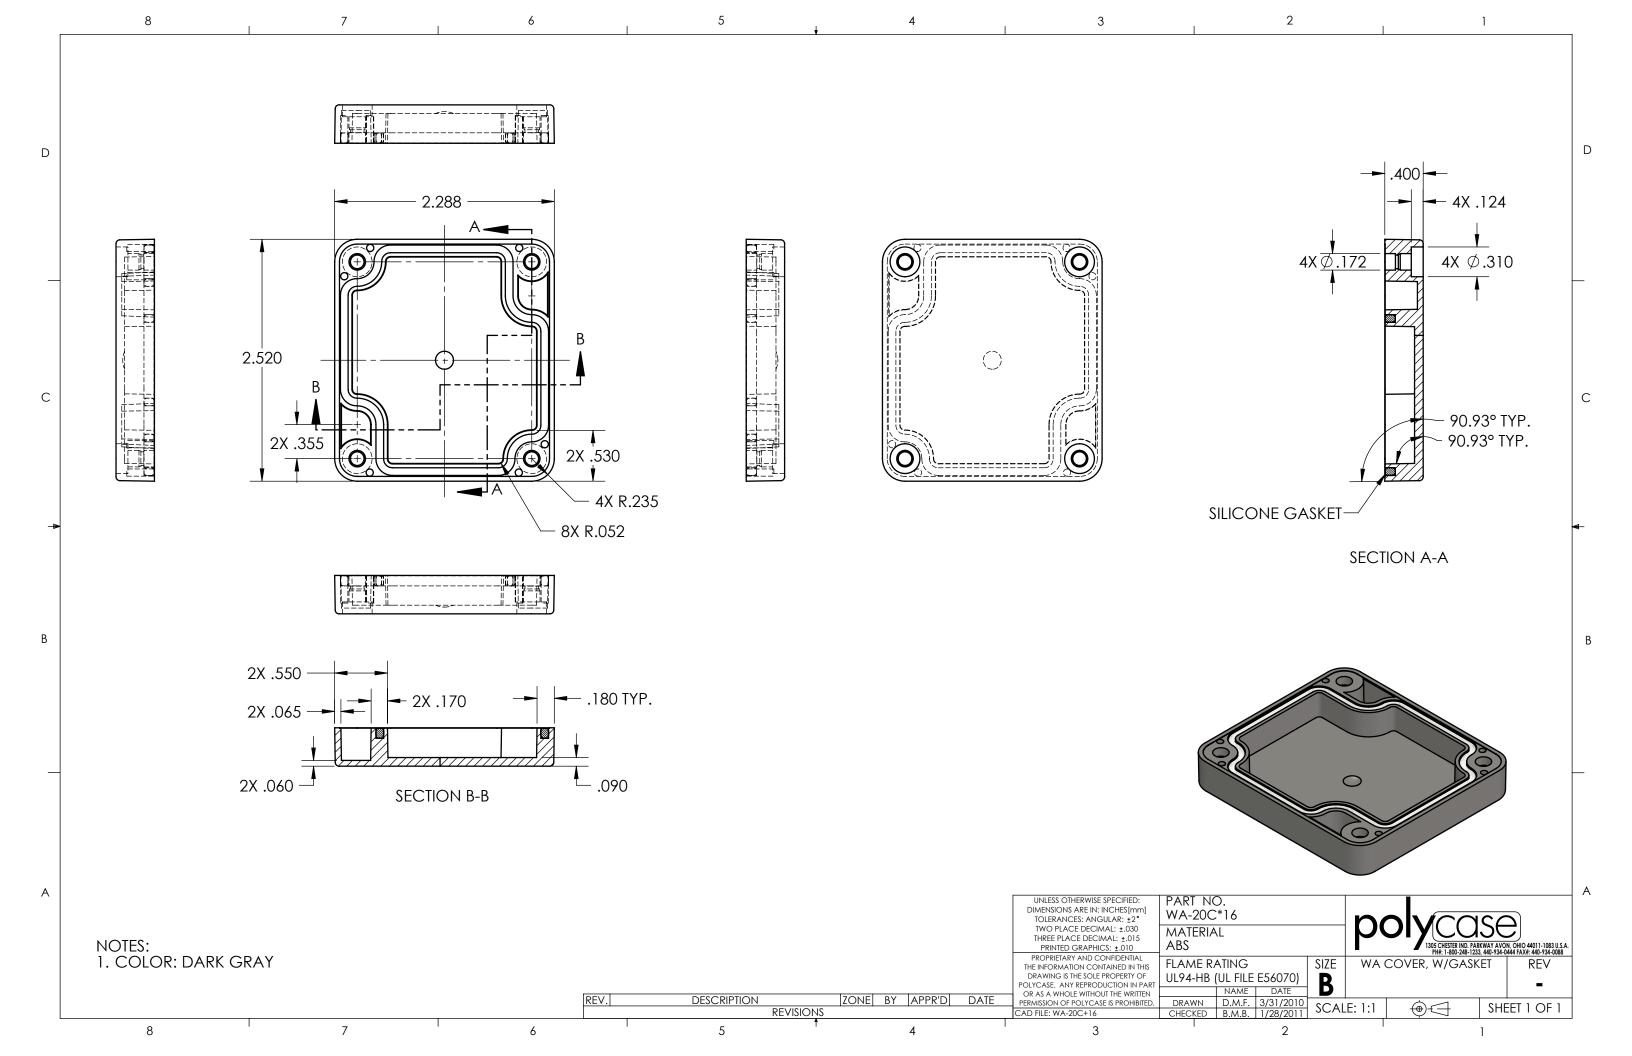

| TENHO LAST NUMBER Rev. DESCRIPTION Methods Data Coord Reverse Softing OT   1 100.4000 (1.6) 100.4000 (1.6) 100.4000 (1.6) 100.4000 (1.6) 100.4000 (1.6) 100.4000 (1.6) 100.4000 (1.6) 100.4000 (1.6) 100.4000 (1.6) 100.4000 (1.6) 100.4000 (1.6) 100.4000 (1.6) 100.4000 (1.6) 100.4000 (1.6) 100.4000 (1.6) 100.4000 (1.6) 100.4000 (1.6) 100.4000 (1.6) 100.4000 (1.6) 100.4000 (1.6) 100.4000 (1.6) 100.4000 (1.6) 100.4000 (1.6) 100.4000 (1.6) 100.4000 (1.6) 100.4000 (1.6) 100.4000 (1.6) 100.4000 (1.6) 100.4000 (1.6) 100.4000 (1.6) 100.4000 (1.6) 100.4000 (1.6) 100.4000 (1.6) 100.4000 (1.6) 100.4000 (1.6) 100.4000 (1.6) 100.4000 (1.6) 100.4000 (1.6) 100.4000 (1.6) 100.4000 (1.6) 100.4000 (1.6) 100.4000 (1.6) 100.4000 (1.6) 100.4000 (1.6) 100.4000 (1.6) 100.4000 (1.6) 100.4000 (1.6) 100.4000 (1.6) 100.4000 (1.6) 100.4000 (1.6) 100.4000 (1.6) 100.4000 (1.6) 100.4000 (1.6) 100.4000 (1.6) 100.4000 (1.6) 100.4000 (1.6) 100.4000 (1.6) 100.4000 (1.6) 100.4000 (1.6) 100.4000 (1.6) 100.40000 (1.6)<                                                                                                                                                                                                                                                                                                                                                                                                                                                                                                                                                                                                                                                                                                                                                                                                                                                                                                                                                                                                                                                                                                                                                                                                                                                                                                                                                                                                                        | 8                                                | 7 6                                                                | I      | 5 4                                                 | 3                                                          | 2                 | 1                                 |              |    |
|----------------------------------------------------------------------------------------------------------------------------------------------------------------------------------------------------------------------------------------------------------------------------------------------------------------------------------------------------------------------------------------------------------------------------------------------------------------------------------------------------------------------------------------------------------------------------------------------------------------------------------------------------------------------------------------------------------------------------------------------------------------------------------------------------------------------------------------------------------------------------------------------------------------------------------------------------------------------------------------------------------------------------------------------------------------------------------------------------------------------------------------------------------------------------------------------------------------------------------------------------------------------------------------------------------------------------------------------------------------------------------------------------------------------------------------------------------------------------------------------------------------------------------------------------------------------------------------------------------------------------------------------------------------------------------------------------------------------------------------------------------------------------------------------------------------------------------------------------------------------------------------------------------------------------------------------------------------------------------------------------------------------------------------------------------------------------------------------------------------------------------------------------------------------------------------------------------------------------------------------------------------------------------------------------------------------------------------------------------------------------------------------------------------------------------------------------------|--------------------------------------------------|--------------------------------------------------------------------|--------|-----------------------------------------------------|------------------------------------------------------------|-------------------|-----------------------------------|--------------|----|
| 1 WAZCYG WAZCYG AS DARK GRAY UZ4HE JULFLELSSOUL 1   3.1 SCREWSSAU420 WAXCZ X 20mm OAL, FILLISS DROPE MACHINE SCREW STANLESS STELL 4 4   Image: Screw Stanless Stell Image: Screw Stanless Stell 1 4 1 4   Image: Screw Stanless Stell Image: Screw Stanless Stell Image: Screw Stanless Stell 1 4   Image: Screw Stanless Stell Image: Screw Stanless Stell Image: Screw Stanless Stell 1 4   Image: Screw Stanless Stell Image: Screw Stanless Stell Image: Screw Stanless Stell 1 4   Image: Screw Stanless Stell Image: Screw St                                                                                                                                                                                                                                                                                                                                                                                                                                                                                                                                                                                                                                                                                                                                                                                                                                                                                                                                                                                                                                                                                                                                                                                                                                                                                                          |                                                  |                                                                    | Rev.   |                                                     |                                                            |                   |                                   |              |    |
| 3.1 SCREWSSMA24 1   3.1 SCREWSSMA24 MADD 2 X DOWN DAL PHILES DRIVE MACHINE SCREW STANLESSTER 1   1 Image: Screwssmaller of the screws stanless strews st                                                                                                                                                                                                                                                                                                                                                                                                                                                                                                                    |                                                  |                                                                    |        |                                                     |                                                            |                   |                                   |              |    |
| Image: State Stat                                                                                                                                                                                                                                                                                                                                                          |                                                  |                                                                    | -      |                                                     | ABS                                                        | DARK GRAY         | UL94-HB (UL FILE E56070)          | 1            | _  |
| TET                                                                                                                                                                                                                                                                                                                                                                                                                                                                                                                                                                                                                                                                                                                                                                                                                                                                                                                                                                                                                                                                                                                                                                                                                                                                                                                                                                                                                                                                                                                                                                                                                                                                                                                                                                                                                                                                                                                                                                                                                                                                                                                                                                                                                                                                                                                                                                                                                                                      |                                                  |                                                                    | -      |                                                     |                                                            |                   |                                   | 1            |    |
| Image: state of the state                                                                                                                                                                                                                                                                                                                                                           |                                                  | 3.1 3CKLW3-331014-20                                               | - ///2 | 4X0.7 X ZOMINI OAL, I MILLII S DRIVE MACHINE SCREVY | STAINELSS STELL                                            |                   |                                   | 4            |    |
| Image: state stat                                                                                                                                                                                                                                                                                                                                                          |                                                  |                                                                    |        | ( 1.177 )                                           |                                                            |                   |                                   |              | D  |
| NEX                                                                                                                                                                                                                                                                                                                                                                                                                                                                                                                                                                                                                                                                                                                                                                                                                                                                                                                                                                                                                                                                                                                                                                                                                                                                                                                                                                                                                                                                                                                                                                                                                                                                                                                                                                                                                                                                                                                                                                                                                                                                                                                                                                                                                                                                                                                                                                                                                                                      | Α                                                |                                                                    |        |                                                     |                                                            |                   |                                   |              |    |
| Image: state stat                                                                                                                                                                                                                                                                                                                                                          |                                                  |                                                                    | C      |                                                     | e Z                                                        |                   |                                   |              |    |
| Image: state stat                                                                                                                                                                                                                                                                                                                                                          |                                                  |                                                                    |        |                                                     |                                                            |                   |                                   |              |    |
| Image: state stat                                                                                                                                                                                                                                                                                                                                                          |                                                  |                                                                    |        |                                                     |                                                            |                   |                                   |              |    |
| Image: state stat                                                                                                                                                                                                                                                                                                                                                          |                                                  |                                                                    |        |                                                     |                                                            |                   |                                   |              |    |
| NUE                                                                                                                                                                                                                                                                                                                                                                                                                                                                                                                                                                                                                                                                                                                                                                                                                                                                                                                                                                                                                                                                                                                                                                                                                                                                                                                                                                                                                                                                                                                                                                                                                                                                                                                                                                                                                                                                                                                                                                                                                                                                                                                                                                                                                                                                                                                                                                                                                                                      |                                                  | ╞┸ <mark>╞╘╈╅╅┲╍╍╌┙</mark> ╵╎╎╵╵<br>╵┲╍╌┲┲<br>╵┠╧╼┲┲╛╴╴╴╴╴╴╴╸╸╸╸╸╸ |        |                                                     |                                                            |                   |                                   |              | _  |
| Image: state stat                                                                                                                                                                                                                                                                                                                                                          |                                                  |                                                                    |        |                                                     |                                                            |                   |                                   |              |    |
| Image: state stat                                                                                                                                                                                                                                                                                                                                                          |                                                  |                                                                    |        |                                                     |                                                            |                   |                                   |              |    |
| NUTS:                                                                                                                                                                                                                                                                                                                                                                                                                                                                                                                                                                                                                                                                                                                                                                                                                                                                                                                                                                                                                                                                                                                                                                                                                                                                                                                                                                                                                                                                                                                                                                                                                                                                                                                                                                                                                                                                                                                                                                                                                                                                                                                                                                                                                                                                                                                                                                                                                                                    |                                                  |                                                                    |        |                                                     | Fi                                                         |                   |                                   |              |    |
| NDIE:                                                                                                                                                                                                                                                                                                                                                                                                                                                                                                                                                                                                                                                                                                                                                                                                                                                                                                                                                                                                                                                                                                                                                                                                                                                                                                                                                                                                                                                                                                                                                                                                                                                                                                                                                                                                                                                                                                                                                                                                                                                                                                                                                                                                                                                                                                                                                                                                                                                    |                                                  | (2.520)                                                            |        |                                                     |                                                            |                   |                                   |              |    |
| NOTE:                                                                                                                                                                                                                                                                                                                                                                                                                                                                                                                                                                                                                                                                                                                                                                                                                                                                                                                                                                                                                                                                                                                                                                                                                                                                                                                                                                                                                                                                                                                                                                                                                                                                                                                                                                                                                                                                                                                                                                                                                                                                                                                                                                                                                                                                                                                                                                                                                                                    |                                                  |                                                                    | 副親     |                                                     |                                                            |                   | <b>e</b>                          |              | С  |
| NOTE:                                                                                                                                                                                                                                                                                                                                                                                                                                                                                                                                                                                                                                                                                                                                                                                                                                                                                                                                                                                                                                                                                                                                                                                                                                                                                                                                                                                                                                                                                                                                                                                                                                                                                                                                                                                                                                                                                                                                                                                                                                                                                                                                                                                                                                                                                                                                                                                                                                                    |                                                  | ↓ <del>↓ ↓ ↓ ↓ ↓ ↓ ↓ ↓ ↓ ↓ ↓ ↓ ↓ ↓ ↓ ↓ ↓</del>                     |        |                                                     |                                                            |                   |                                   |              |    |
| NOTE:                                                                                                                                                                                                                                                                                                                                                                                                                                                                                                                                                                                                                                                                                                                                                                                                                                                                                                                                                                                                                                                                                                                                                                                                                                                                                                                                                                                                                                                                                                                                                                                                                                                                                                                                                                                                                                                                                                                                                                                                                                                                                                                                                                                                                                                                                                                                                                                                                                                    |                                                  |                                                                    |        |                                                     |                                                            |                   |                                   |              |    |
| Image: Sector of the sector                                                                                                                                                                                                                                                                                                                                                          |                                                  | ┟╵╞╌╗╪╬╋═══╡┑╴╵╵<br>┎╖┊║╽║╻                                        |        |                                                     |                                                            |                   | _                                 | 3            |    |
| Image: Construction of the second of the                                                                                                                                                                                                                                                                                                                                                           |                                                  |                                                                    |        |                                                     |                                                            |                   |                                   |              |    |
| M3 METRIC OF ALTHREAD<br>FORMING SCIPPLED<br>SECTION A-A<br>(1.385)<br>NOTES:<br>M3 METRIC OF ALTHREAD<br>SECTION A-A<br>SECTION A-A                                                                                                                                                                                                                                                                                                                     |                                                  |                                                                    |        |                                                     |                                                            |                   |                                   |              |    |
| NOTES:                                                                                                                                                                                                                                                                                                                                                                                                                                                                                                                                                                                                                                                                                                                                                                                                                                                                                                                                                                                                                                                                                                                                                                                                                                                                                                                                                                                                                                                                                                                                                                                                                                                                                                                                                                                                                                                                                                                                                                                                                                                                                                                                                                                                                                                                                                                                                                                                                                                   |                                                  |                                                                    |        | M3 METRIC OR #4 THREAD                              |                                                            |                   |                                   |              | -  |
| SECTION A-A<br>SECTION A-A<br>SECTI |                                                  |                                                                    |        | FORMING SCREW<br>(NOT SUPPLIED)                     | (2)                                                        |                   |                                   |              |    |
| Image: Sector                                                                                                                                                                                                                                                                                                                                                          |                                                  |                                                                    |        |                                                     |                                                            |                   |                                   |              |    |
| NOTES:                                                                                                                                                                                                                                                                                                                                                                                                                                                                                                                                                                                                                                                                                                                                                                                                                                                                                                                                                                                                                                                                                                                                                                                                                                                                                                                                                                                                                                                                                                                                                                                                                                                                                                                                                                                                                                                                                                                                                                                                                                                                                                                                                                                                                                                                                                                                                                                                                                                   | ( 2.283 )                                        |                                                                    |        | SECTION A                                           | -A                                                         |                   |                                   |              |    |
| NOIES:                                                                                                                                                                                                                                                                                                                                                                                                                                                                                                                                                                                                                                                                                                                                                                                                                                                                                                                                                                                                                                                                                                                                                                                                                                                                                                                                                                                                                                                                                                                                                                                                                                                                                                                                                                                                                                                                                                                                                                                                                                                                                                                                                                                                                                                                                                                                                                                                                                                   |                                                  |                                                                    |        |                                                     |                                                            |                   |                                   |              |    |
| NOTES:                                                                                                                                                                                                                                                                                                                                                                                                                                                                                                                                                                                                                                                                                                                                                                                                                                                                                                                                                                                                                                                                                                                                                                                                                                                                                                                                                                                                                                                                                                                                                                                                                                                                                                                                                                                                                                                                                                                                                                                                                                                                                                                                                                                                                                                                                                                                                                                                                                                   | יישראלים אין |                                                                    |        |                                                     |                                                            |                   |                                   |              | В  |
| NOIES:                                                                                                                                                                                                                                                                                                                                                                                                                                                                                                                                                                                                                                                                                                                                                                                                                                                                                                                                                                                                                                                                                                                                                                                                                                                                                                                                                                                                                                                                                                                                                                                                                                                                                                                                                                                                                                                                                                                                                                                                                                                                                                                                                                                                                                                                                                                                                                                                                                                   |                                                  |                                                                    |        |                                                     |                                                            |                   |                                   | 200          |    |
| A<br>NOTES:                                                                                                                                                                                                                                                                                                                                                                                                                                                                                                                                                                                                                                                                                                                                                                                                                                                                                                                                                                                                                                                                                                                                                                                                                                                                                                                                                                                                                                                                                                                                                                                                                                                                                                                                                                                                                                                                                                                                                                                                                                                                                                                                                                                                                                                                                                                                                                                                                                              | 1 1 1 1 1 1 1 1 1 1 1 1 1 1 1 1 1 1 1            | (1.385)                                                            |        |                                                     |                                                            |                   |                                   |              |    |
| WA-20BF*16-PCB<br>PCB TEMPLATE FOR WA-20BF*16<br>REF. ONLY<br>UNLESS OTHERWISE SPECIFIC<br>DIRENAGES ARE IN ICIDES<br>TO DIRENGES ARE INTO TO DIRENGES ARE IN ICIDES<br>TO DIRENGES ARE IN ICIDE                                                                                 |                                                  |                                                                    |        |                                                     |                                                            |                   |                                   |              |    |
| WA-20BF*16-PCB<br>PCB TEMPLATE FOR WA-20BF*16<br>REF. ONLY<br>UNLESS OTHERWISE SPECIFIED:<br>DIMERSION ARE IN INCREMENT<br>TOLERANCES, ANGUAR: 1:00<br>THE PLACE DECUMAL: 1:00<br>THE PLACE DECUMAL                                                            |                                                  |                                                                    |        |                                                     |                                                            |                   |                                   |              |    |
| PCB TEMPLATE FOR WA-20BF*16<br>REF. ONLY<br>UNLESS OTHERWISE SPECIFIED:<br>DIMENSIONS ARE IN: INCHES[Imm]<br>TO ERRATE OF LACE DE COMMAX: 22<br>TWO PLACE EXAMPLATE TACE DE COMMAX: 2015<br>THERE FLACE D                                                                                                                                                                                |                                                  | Y                                                                  |        |                                                     |                                                            |                   |                                   |              |    |
| PCB TEMPLATE FOR WA-20BF*16<br>REF. ONLY<br>UNLESS OTHERWISE SPECIFIED:<br>DIMENSIONS ARE IN: INCHESSIMM<br>TO ERRATE PLACE DECIMALE: 2013<br>THERE PLACE DECIMALE: 2015<br>THERE PLA                                                                                                                                                                          | -                                                |                                                                    |        |                                                     |                                                            |                   |                                   |              |    |
| PCB TEMPLATE FOR WA-20BF*16<br>REF. ONLY<br>UNLESS OTHERWISE SPECIFIED:<br>DIMENSIONS ARE IN: INCHESSIMM<br>TO ERRATE PLACE DECIMALE: 2013<br>THERE PLACE DECIMALE: 2015<br>THERE PLA                                                                                                                                                                          |                                                  |                                                                    |        |                                                     |                                                            |                   |                                   |              |    |
| UNLESS OTHERWISE SPECIFIED:<br>DIMENSIONS ARE IN: INCHES[mm]<br>TOLERANCE.X AUGULAE: ±20°<br>TWO PLACE DECIMAL: ±000<br>THREE PLACE DECIMAL: ±010<br>DERENALCE DECIMAL: ±010<br>THREE PLACE DECIMAL                                                                                                                                                                     |                                                  |                                                                    |        | PCB TEMPLATE FOR                                    | 20BF*16-PCB/<br>WA-20BF*16                                 |                   |                                   |              |    |
| UNLESS OTHERWISE SPECIFIED:<br>DIMENSIONS ARE IN: INCHESE INICIDALISIES IN INCHESE INICIDALISIES IN INCHESE INTERVISION OF INCHE                                                                                                                                                                                                                                                                                                                                                       |                                                  |                                                                    |        |                                                     | REF. ONLY                                                  |                   |                                   |              |    |
| UNLESS OTHERWISE SPECIFIED:<br>DIMENSIONS ARE IN: INCHESE INICIDALISIES IN INCHESE INICIDALISIES IN INCHESE INTERVISION OF INCHE                                                                                                                                                                                                                                                                                                                                                       |                                                  |                                                                    |        |                                                     |                                                            |                   |                                   |              |    |
| DIMENSIONS ARE IN: INCHERS: IN: INCHERS: INCHERSE INCHERS: INCHERSE INCHERS                                                                                                                                                                                                                                                                                                                           |                                                  |                                                                    |        |                                                     |                                                            | NO                |                                   |              | A  |
| NOTES: MATERIAL MATERIAL MATERIAL                                                                                                                                                                                                                                                                                                                                                                                                                                                                                                                                                                                                                                                                                                                                                                                                                                                                                                                                                                                                                                                                                                                                                                                                                                                                                                                                                                                                                                                                                                                                                                                                                                                                                                                                                                                                                                                                                                                                                                                                                                                                                                                                                                                                                                                                                                                                                                                                                        |                                                  |                                                                    |        | DIMENSIO                                            | NS ARE IN: INCHES[mm]                                      |                   |                                   |              |    |
| PRINTED GRAPHICS: ±.010<br>1. ENCLOSURE DESIGNED TO NEMA 1, 2, 4, 4X, 12, 13.<br>2. UL LISTED TO UL 508-4X SPECIFICATIONS (UL FILE F194432).<br>BAUNCISTHE SOLE PROPERTY OF                                                                                                                                                                                                                                                                                                                                                                                                                                                                                                                                                                                                                                                                                                                                                                                                                                                                                                                                                                                                                                                                                                                                                                                                                                                                                                                                                                                                                                                                                                                                                                                                                                                                                                                                                                                                                                                                                                                                                                                                                                                                                                                                                                                                                                                                              | NOTES                                            |                                                                    |        | TWO PL/<br>THREE PL                                 | ACE DECIMAL: ±.030<br>ACE DECIMAL: ±.015                   | RIAL              |                                   |              |    |
|                                                                                                                                                                                                                                                                                                                                                                                                                                                                                                                                                                                                                                                                                                                                                                                                                                                                                                                                                                                                                                                                                                                                                                                                                                                                                                                                                                                                                                                                                                                                                                                                                                                                                                                                                                                                                                                                                                                                                                                                                                                                                                                                                                                                                                                                                                                                                                                                                                                          | 1. ENCLOSURE DESIGNED TO NEM                     | A 1, 2, 4, 4X, 12, 13.                                             |        | PROPRIETA                                           |                                                            | ERATING           |                                   |              | •. |
| 2 SEDVICE TENADEDATI DE: 10 °C TO 90 °C                                                                                                                                                                                                                                                                                                                                                                                                                                                                                                                                                                                                                                                                                                                                                                                                                                                                                                                                                                                                                                                                                                                                                                                                                                                                                                                                                                                                                                                                                                                                                                                                                                                                                                                                                                                                                                                                                                                                                                                                                                                                                                                                                                                                                                                                                                                                                                                                                  | 2. UL LISTED TO UL508-4X SPECIFIC                | ATIONS (UL FILE E194432).                                          |        | DRAWING I<br>POLYCASE. A                            | S THE SOLE PROPERTY OF UL94-H                              | HB                | BOSSES, WITH GASKET,<br>DARK GRAY |              |    |
| 3. SERVICE IEMPERATURE: -40 °C 10 80 °C   REV. Description ZONE BY APPR'D Date D DARK GRAY -   REV. Description ZONE BY APPR'D Date D DARK GRAY -   REV. Description ZONE BY APPR'D Date D DARK GRAY -   Scale REVISIONS Cad File: WA-20F+16 CHECKED C.C.B. 8/15/2011 SCALE: 1:1 Image: Control of the structure of the struc                                                                                                                                                                                                                                                                                                                                                                                                                                                                                                                                                                                                                                                                                                                                                                                                                                                                                                                                                                           | J. JERVICE IEMIFERATURE: -40 CT                  |                                                                    | REV.   | DESCRIPTION ZONE BY APPR'D DATE OR AS A WH          | OLE WITHOUT THE WRITTEN<br>OF POLYCASE IS PROHIBITED. DRAW | N D.M.F. 8/12/201 |                                   | Sheet 1 of 1 | -  |
|                                                                                                                                                                                                                                                                                                                                                                                                                                                                                                                                                                                                                                                                                                                                                                                                                                                                                                                                                                                                                                                                                                                                                                                                                                                                                                                                                                                                                                                                                                                                                                                                                                                                                                                                                                                                                                                                                                                                                                                                                                                                                                                                                                                                                                                                                                                                                                                                                                                          | 8                                                | 7 6                                                                |        | 5 4                                                 | 3                                                          |                   |                                   |              |    |