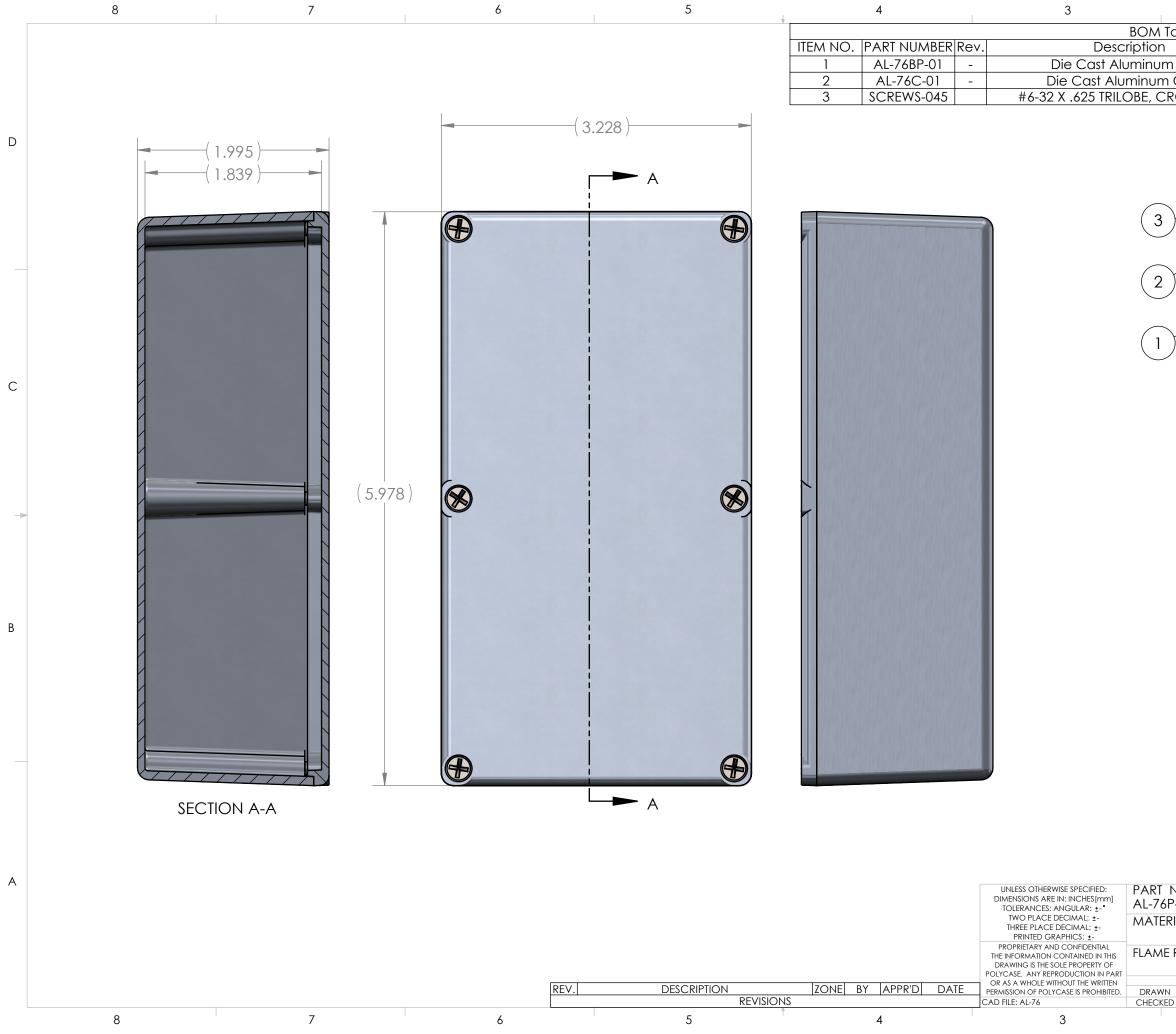

| 2                                            | 1              | 1                                                                         |                                                                      |   |
|----------------------------------------------|----------------|---------------------------------------------------------------------------|----------------------------------------------------------------------|---|
| 1 Table                                      |                |                                                                           |                                                                      |   |
| n                                            | Material       | Color                                                                     | QTY.                                                                 |   |
| um Base                                      | ALUMINUM ADC12 | 2 NATURAL                                                                 | 1                                                                    |   |
| m Cover                                      | ALUMINUM ADC12 | 2 NATURAL                                                                 | 1                                                                    |   |
| CROSS, FHMS                                  | ZINC STEEL     |                                                                           | 6                                                                    |   |
|                                              | Ĩ              | •                                                                         |                                                                      | D |
|                                              | •              | J                                                                         | •                                                                    |   |
|                                              |                | ļ                                                                         | Co Marine                                                            |   |
|                                              |                |                                                                           |                                                                      | С |
|                                              |                |                                                                           |                                                                      |   |
|                                              |                |                                                                           |                                                                      | В |
| T NO.                                        |                |                                                                           |                                                                      | A |
| 76P-01                                       |                |                                                                           |                                                                      |   |
| ERIAL<br>ME RATING                           |                | 1305 CHESTER IND. PARKWA<br>PH#: 1-800-248-1233, 440<br>Aluminum<br>osure | (AVON, OHIO 44011-1083.U.S.A.<br>-934-0444 FAX#: 440-934-0088<br>REV |   |
|                                              | D              |                                                                           | -                                                                    |   |
| WN D.M.F. 12/4/2017   CKED C.C.B. 12/21/2017 | - SCALE: 1:1   |                                                                           | Sheet 1 of 1                                                         |   |
| 2                                            |                | 1                                                                         |                                                                      |   |