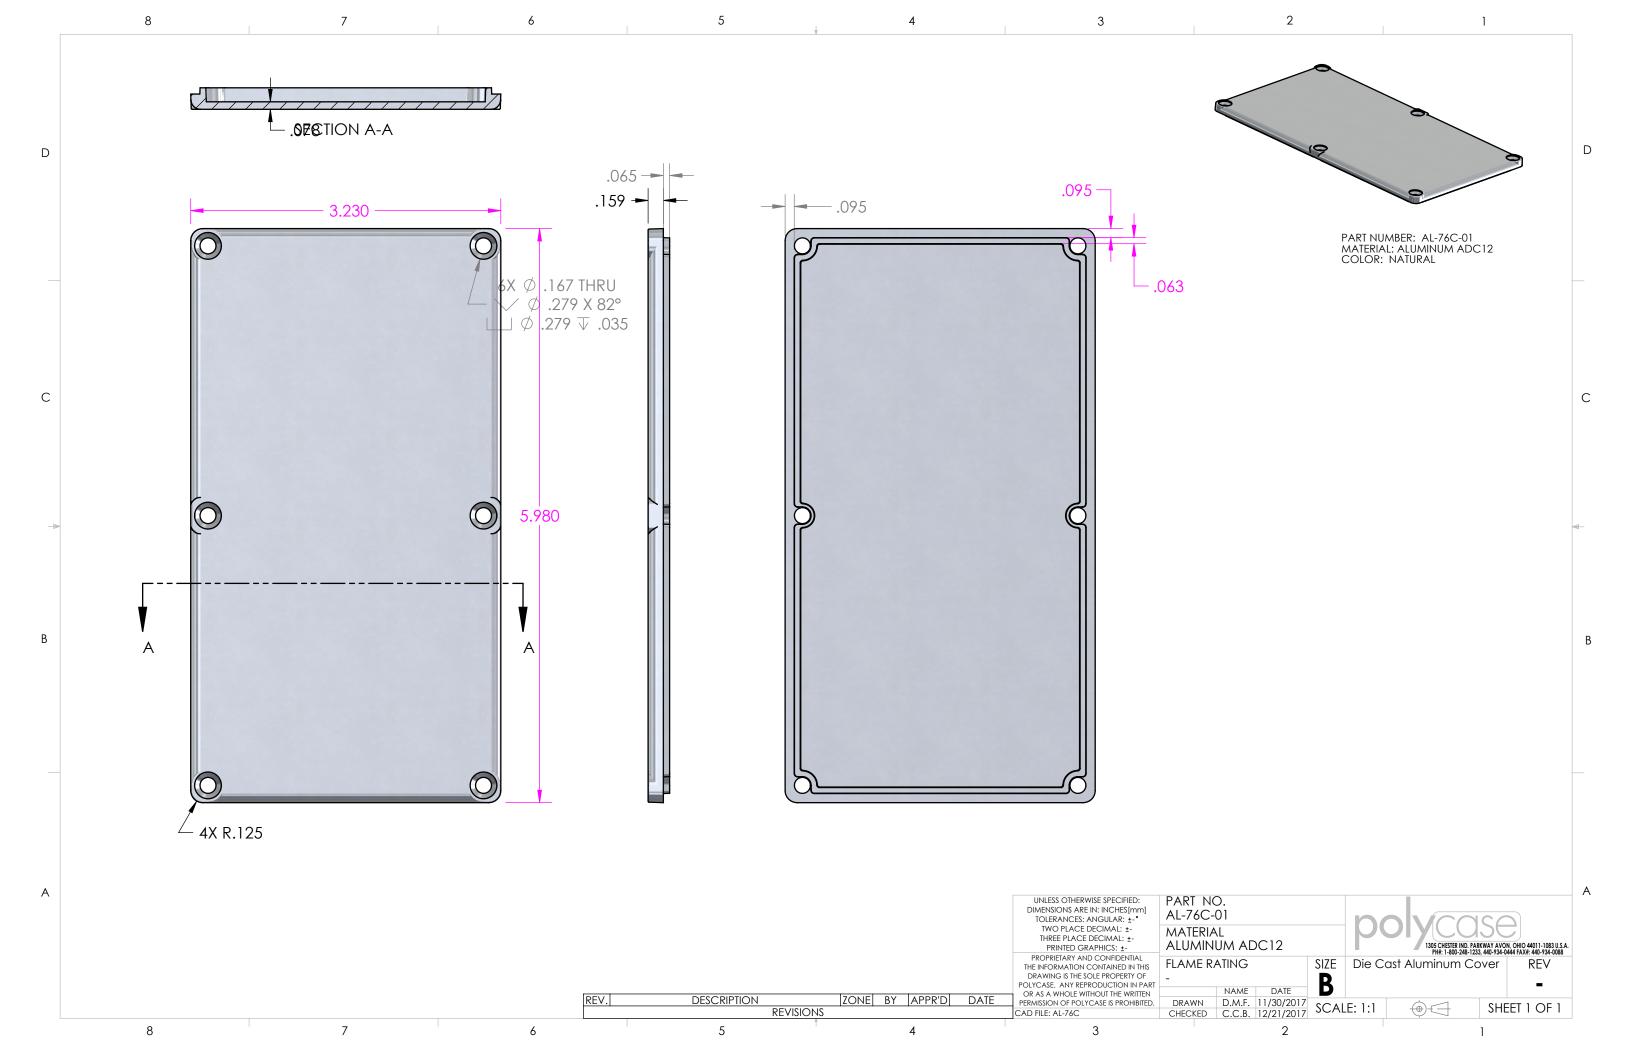

| 2                                            | 1              | 1                                                                         |                                                                      |   |
|----------------------------------------------|----------------|---------------------------------------------------------------------------|----------------------------------------------------------------------|---|
| 1 Table                                      |                |                                                                           |                                                                      |   |
| n                                            | Material       | Color                                                                     | QTY.                                                                 |   |
| um Base                                      | ALUMINUM ADC12 | 2 NATURAL                                                                 | 1                                                                    |   |
| m Cover                                      | ALUMINUM ADC12 | 2 NATURAL                                                                 | 1                                                                    |   |
| CROSS, FHMS                                  | ZINC STEEL     |                                                                           | 6                                                                    |   |
|                                              | Ĩ              | •                                                                         |                                                                      | D |
|                                              | •              | J                                                                         | •                                                                    |   |
|                                              |                | ļ                                                                         | Co Marine                                                            |   |
|                                              |                |                                                                           |                                                                      | С |
|                                              |                |                                                                           |                                                                      |   |
|                                              |                |                                                                           |                                                                      | В |
| T NO.                                        |                |                                                                           |                                                                      | A |
| 76P-01                                       |                |                                                                           |                                                                      |   |
| ERIAL<br>ME RATING                           |                | 1305 CHESTER IND. PARKWA<br>PH#: 1-800-248-1233, 440<br>Aluminum<br>osure | (AVON, OHIO 44011-1083.U.S.A.<br>-934-0444 FAX#: 440-934-0088<br>REV |   |
|                                              | D              |                                                                           | -                                                                    |   |
| WN D.M.F. 12/4/2017   CKED C.C.B. 12/21/2017 | - SCALE: 1:1   |                                                                           | Sheet 1 of 1                                                         |   |
| 2                                            |                | 1                                                                         |                                                                      |   |