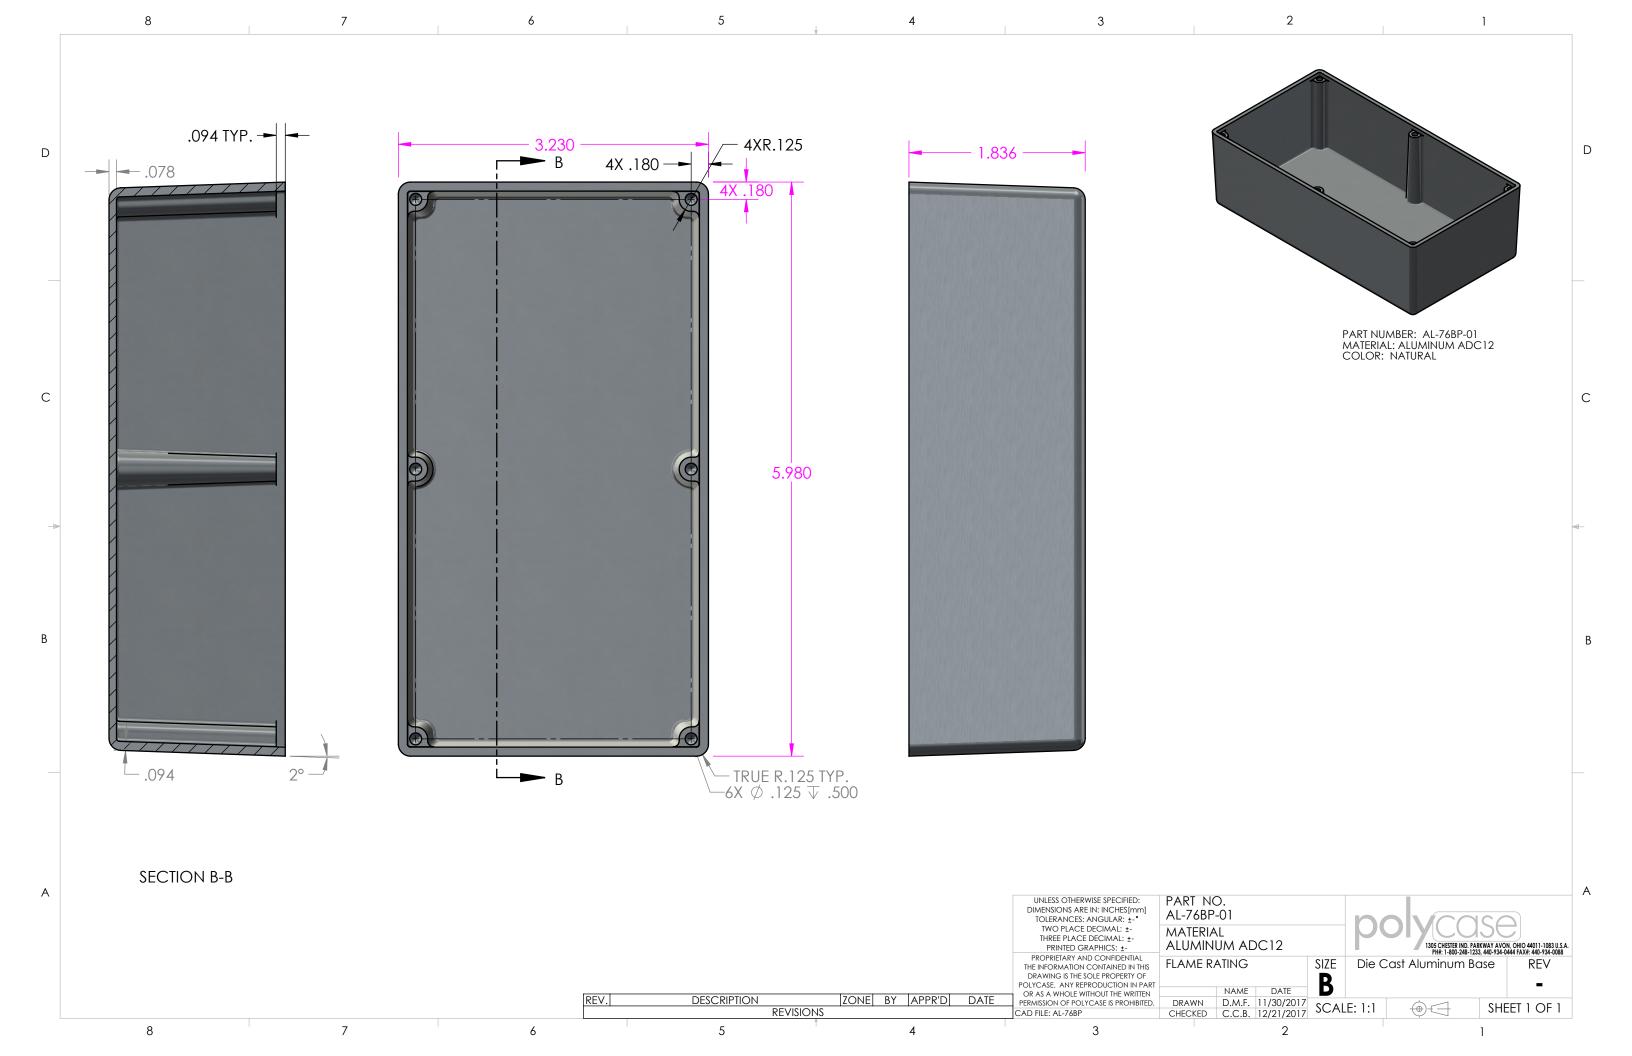

| 2                                            | 1              | 1                                                                         |                                                                      |   |
|----------------------------------------------|----------------|---------------------------------------------------------------------------|----------------------------------------------------------------------|---|
| 1 Table                                      |                |                                                                           |                                                                      |   |
| n                                            | Material       | Color                                                                     | QTY.                                                                 |   |
| um Base                                      | ALUMINUM ADC12 | 2 NATURAL                                                                 | 1                                                                    |   |
| m Cover                                      | ALUMINUM ADC12 | 2 NATURAL                                                                 | 1                                                                    |   |
| CROSS, FHMS                                  | ZINC STEEL     |                                                                           | 6                                                                    |   |
|                                              | Ĩ              | •                                                                         |                                                                      | D |
|                                              | •              | J                                                                         | •                                                                    |   |
|                                              |                | ļ                                                                         | Co Marine                                                            |   |
|                                              |                |                                                                           |                                                                      | С |
|                                              |                |                                                                           |                                                                      |   |
|                                              |                |                                                                           |                                                                      | В |
| T NO.                                        |                |                                                                           |                                                                      | A |
| 76P-01                                       |                |                                                                           |                                                                      |   |
| ERIAL<br>ME RATING                           |                | 1305 CHESTER IND. PARKWA<br>PH#: 1-800-248-1233, 440<br>Aluminum<br>osure | (AVON, OHIO 44011-1083.U.S.A.<br>-934-0444 FAX#: 440-934-0088<br>REV |   |
|                                              | D              |                                                                           | -                                                                    |   |
| WN D.M.F. 12/4/2017   CKED C.C.B. 12/21/2017 | - SCALE: 1:1   |                                                                           | Sheet 1 of 1                                                         |   |
| 2                                            |                | 1                                                                         |                                                                      |   |