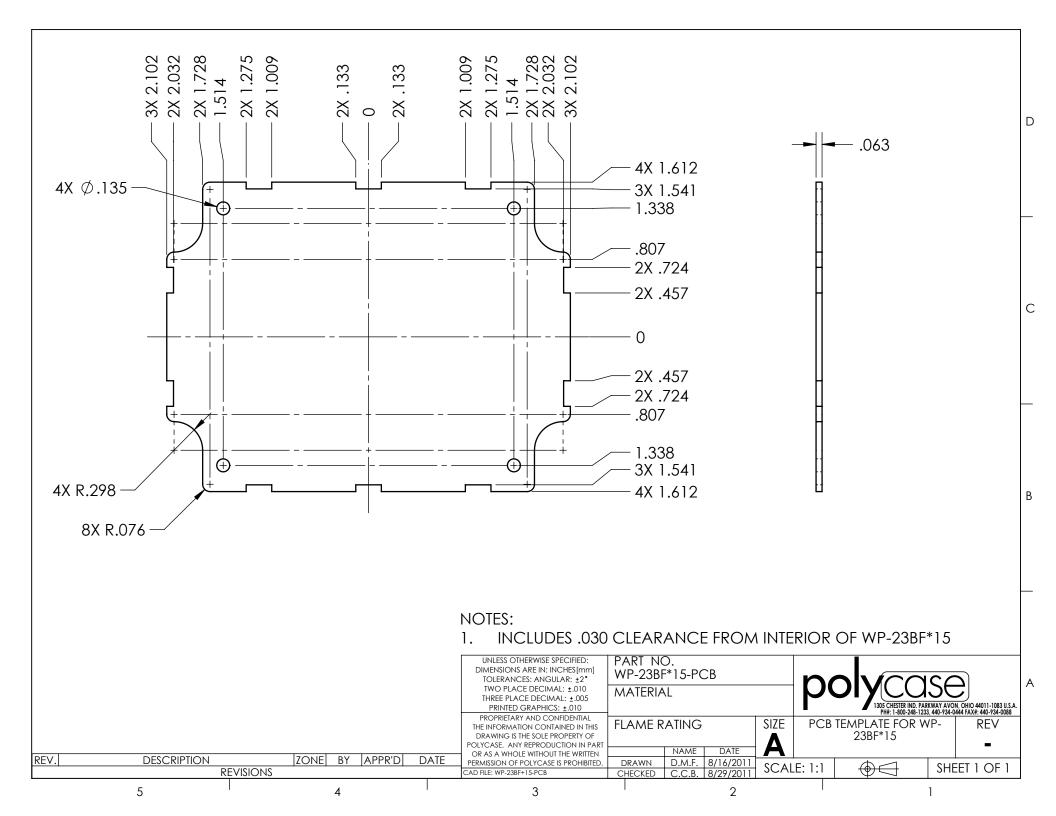

|           |      | 3                                                  | 2               |                          | 1          |      |
|-----------|------|----------------------------------------------------|-----------------|--------------------------|------------|------|
| BOM Table |      |                                                    |                 |                          |            |      |
| BER       | Rev. | Description                                        | Material        | FlameRating              | Color      | QTY. |
| 5         | 1    | WP BASE, W/PCB BOSSES,<br>W/FLANGES                | POLYCARBONATE   | UL94-HB (UL FILE E41613) | LIGHT GRAY | 1    |
| )         | -    | WP COVER ONLY, W/GASKET                            | POLYCARBONATE   | UL94-HB (UL FILE E41613) | LIGHT GRAY | 1    |
| M4-20-4   | -    | ASSEMBLY SCREWS, 4 PACK                            |                 |                          |            | 1    |
| SM4-20    | 01   | M4X0.7 X 20mm OAL, PHILLIPS<br>DRIVE MACHINE SCREW | STAINLESS STEEL |                          |            | 4    |