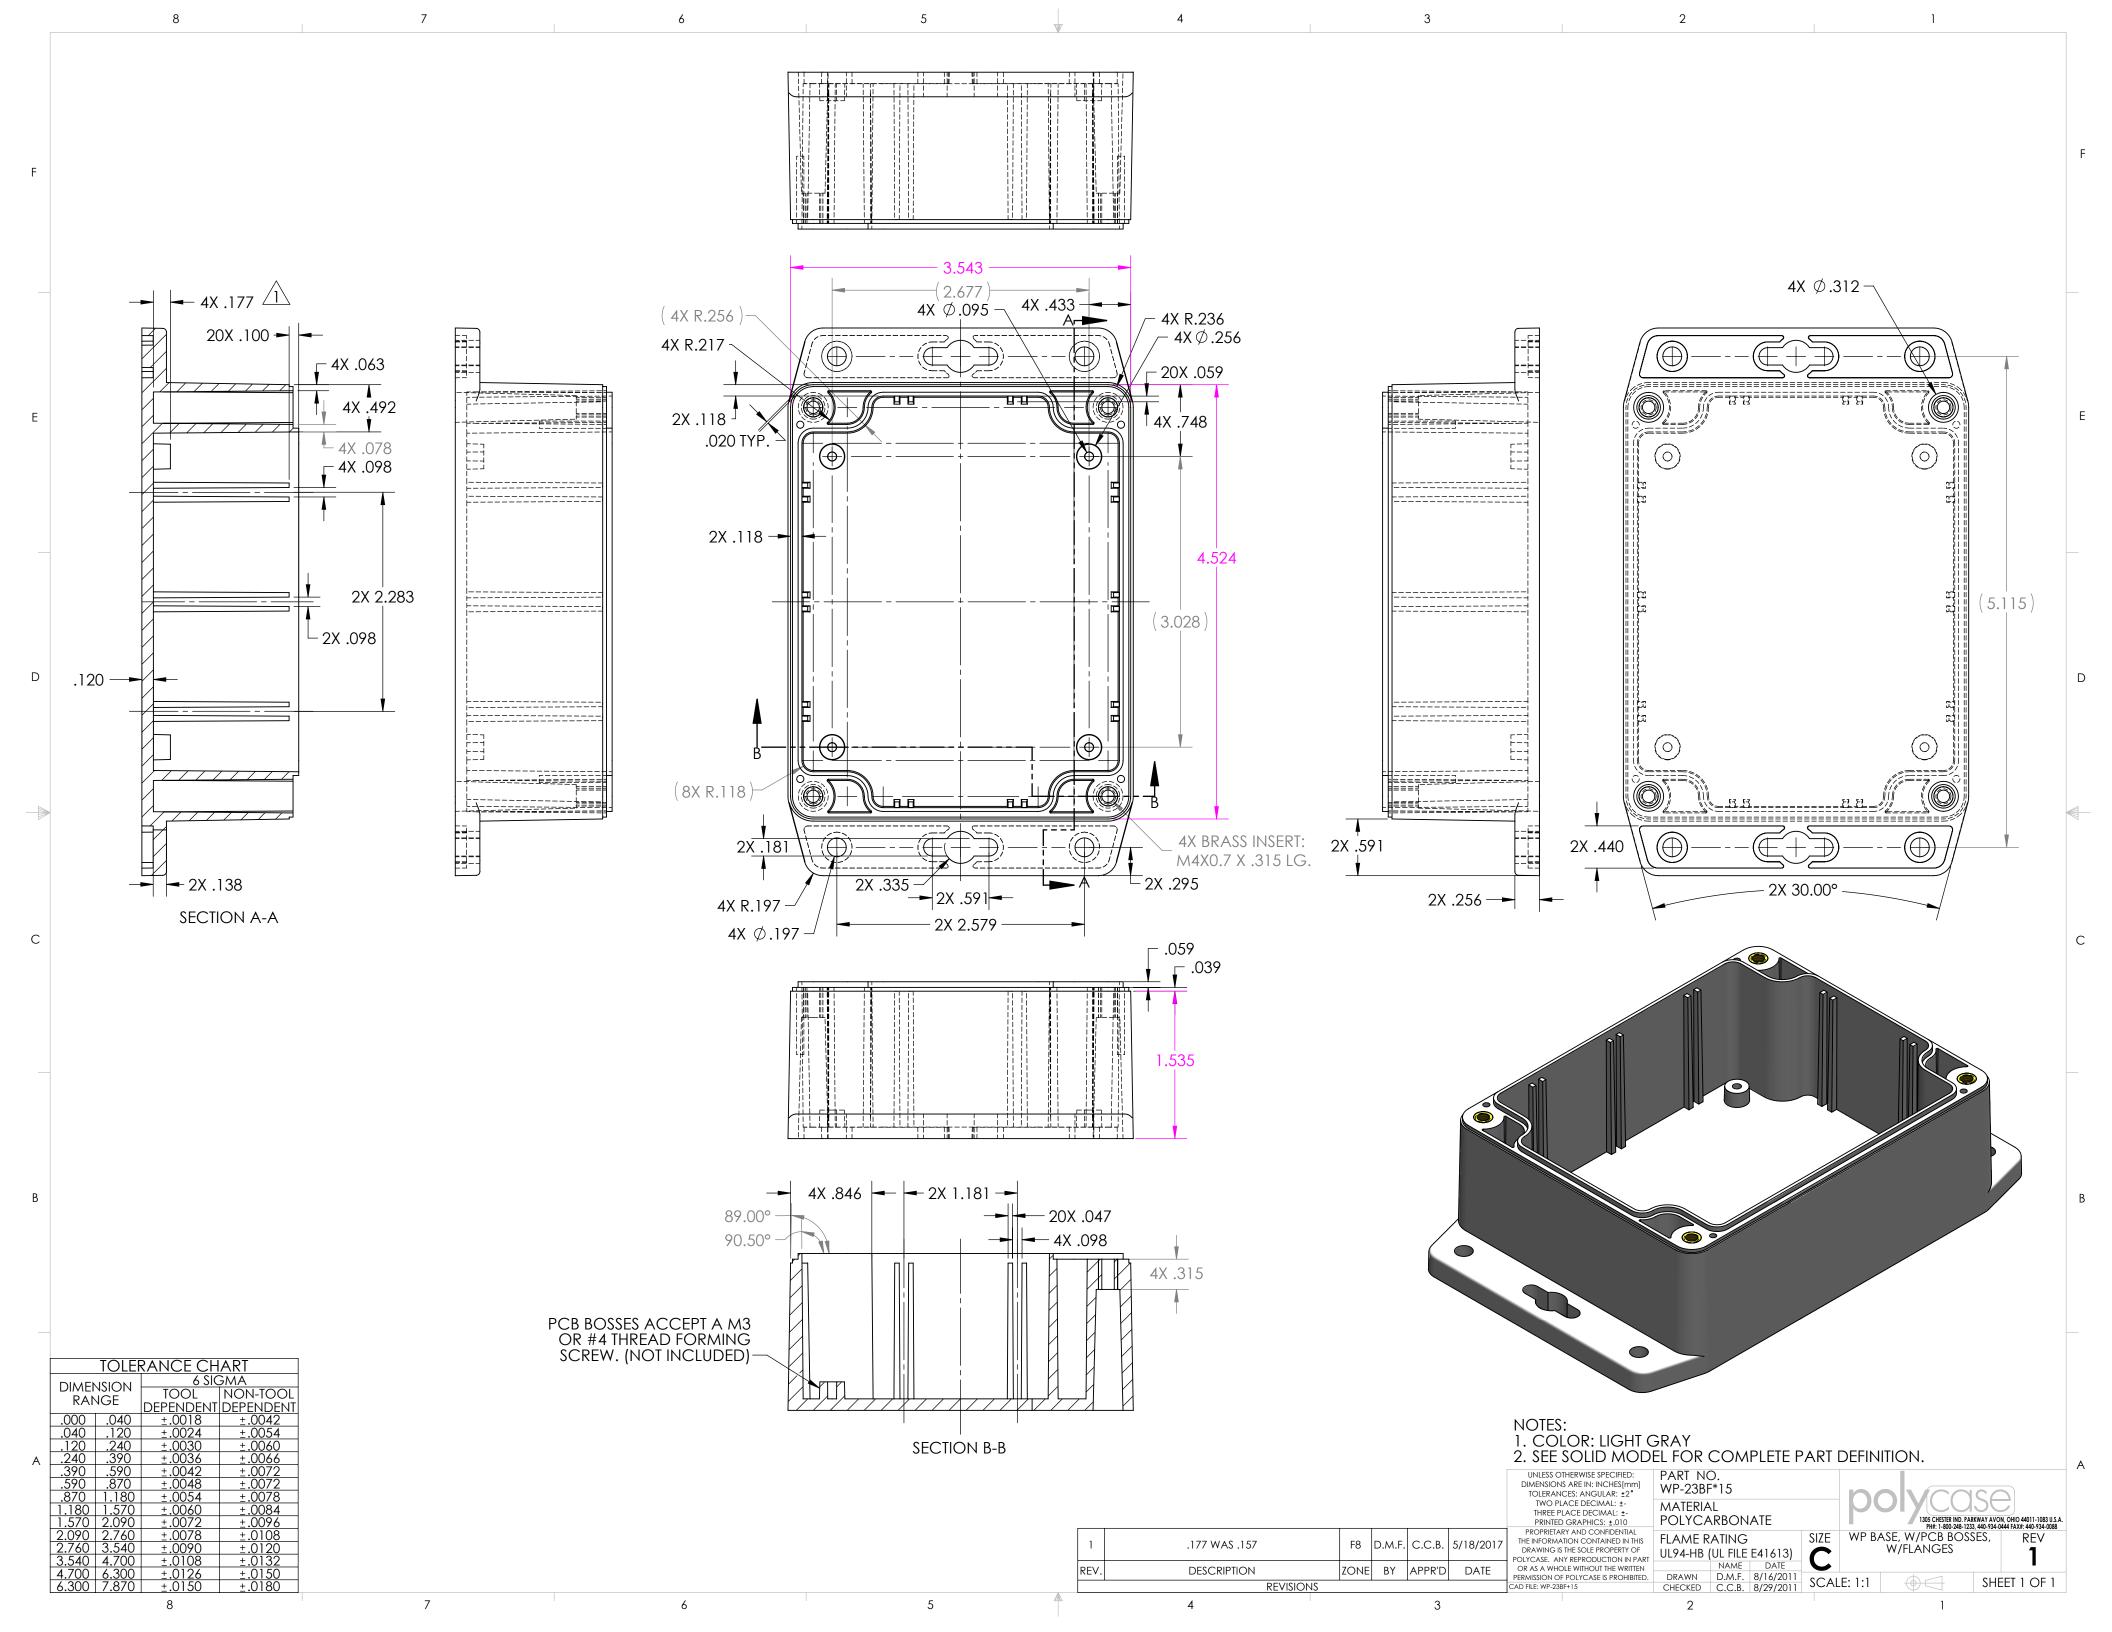

|           |      | 3                                                  | 2               |                          | 1          |      |
|-----------|------|----------------------------------------------------|-----------------|--------------------------|------------|------|
| BOM Table |      |                                                    |                 |                          |            |      |
| BER       | Rev. | Description                                        | Material        | FlameRating              | Color      | QTY. |
| 5         | 1    | WP BASE, W/PCB BOSSES,<br>W/FLANGES                | POLYCARBONATE   | UL94-HB (UL FILE E41613) | LIGHT GRAY | 1    |
| )         | -    | WP COVER ONLY, W/GASKET                            | POLYCARBONATE   | UL94-HB (UL FILE E41613) | LIGHT GRAY | 1    |
| M4-20-4   | -    | ASSEMBLY SCREWS, 4 PACK                            |                 |                          |            | 1    |
| SM4-20    | 01   | M4X0.7 X 20mm OAL, PHILLIPS<br>DRIVE MACHINE SCREW | STAINLESS STEEL |                          |            | 4    |