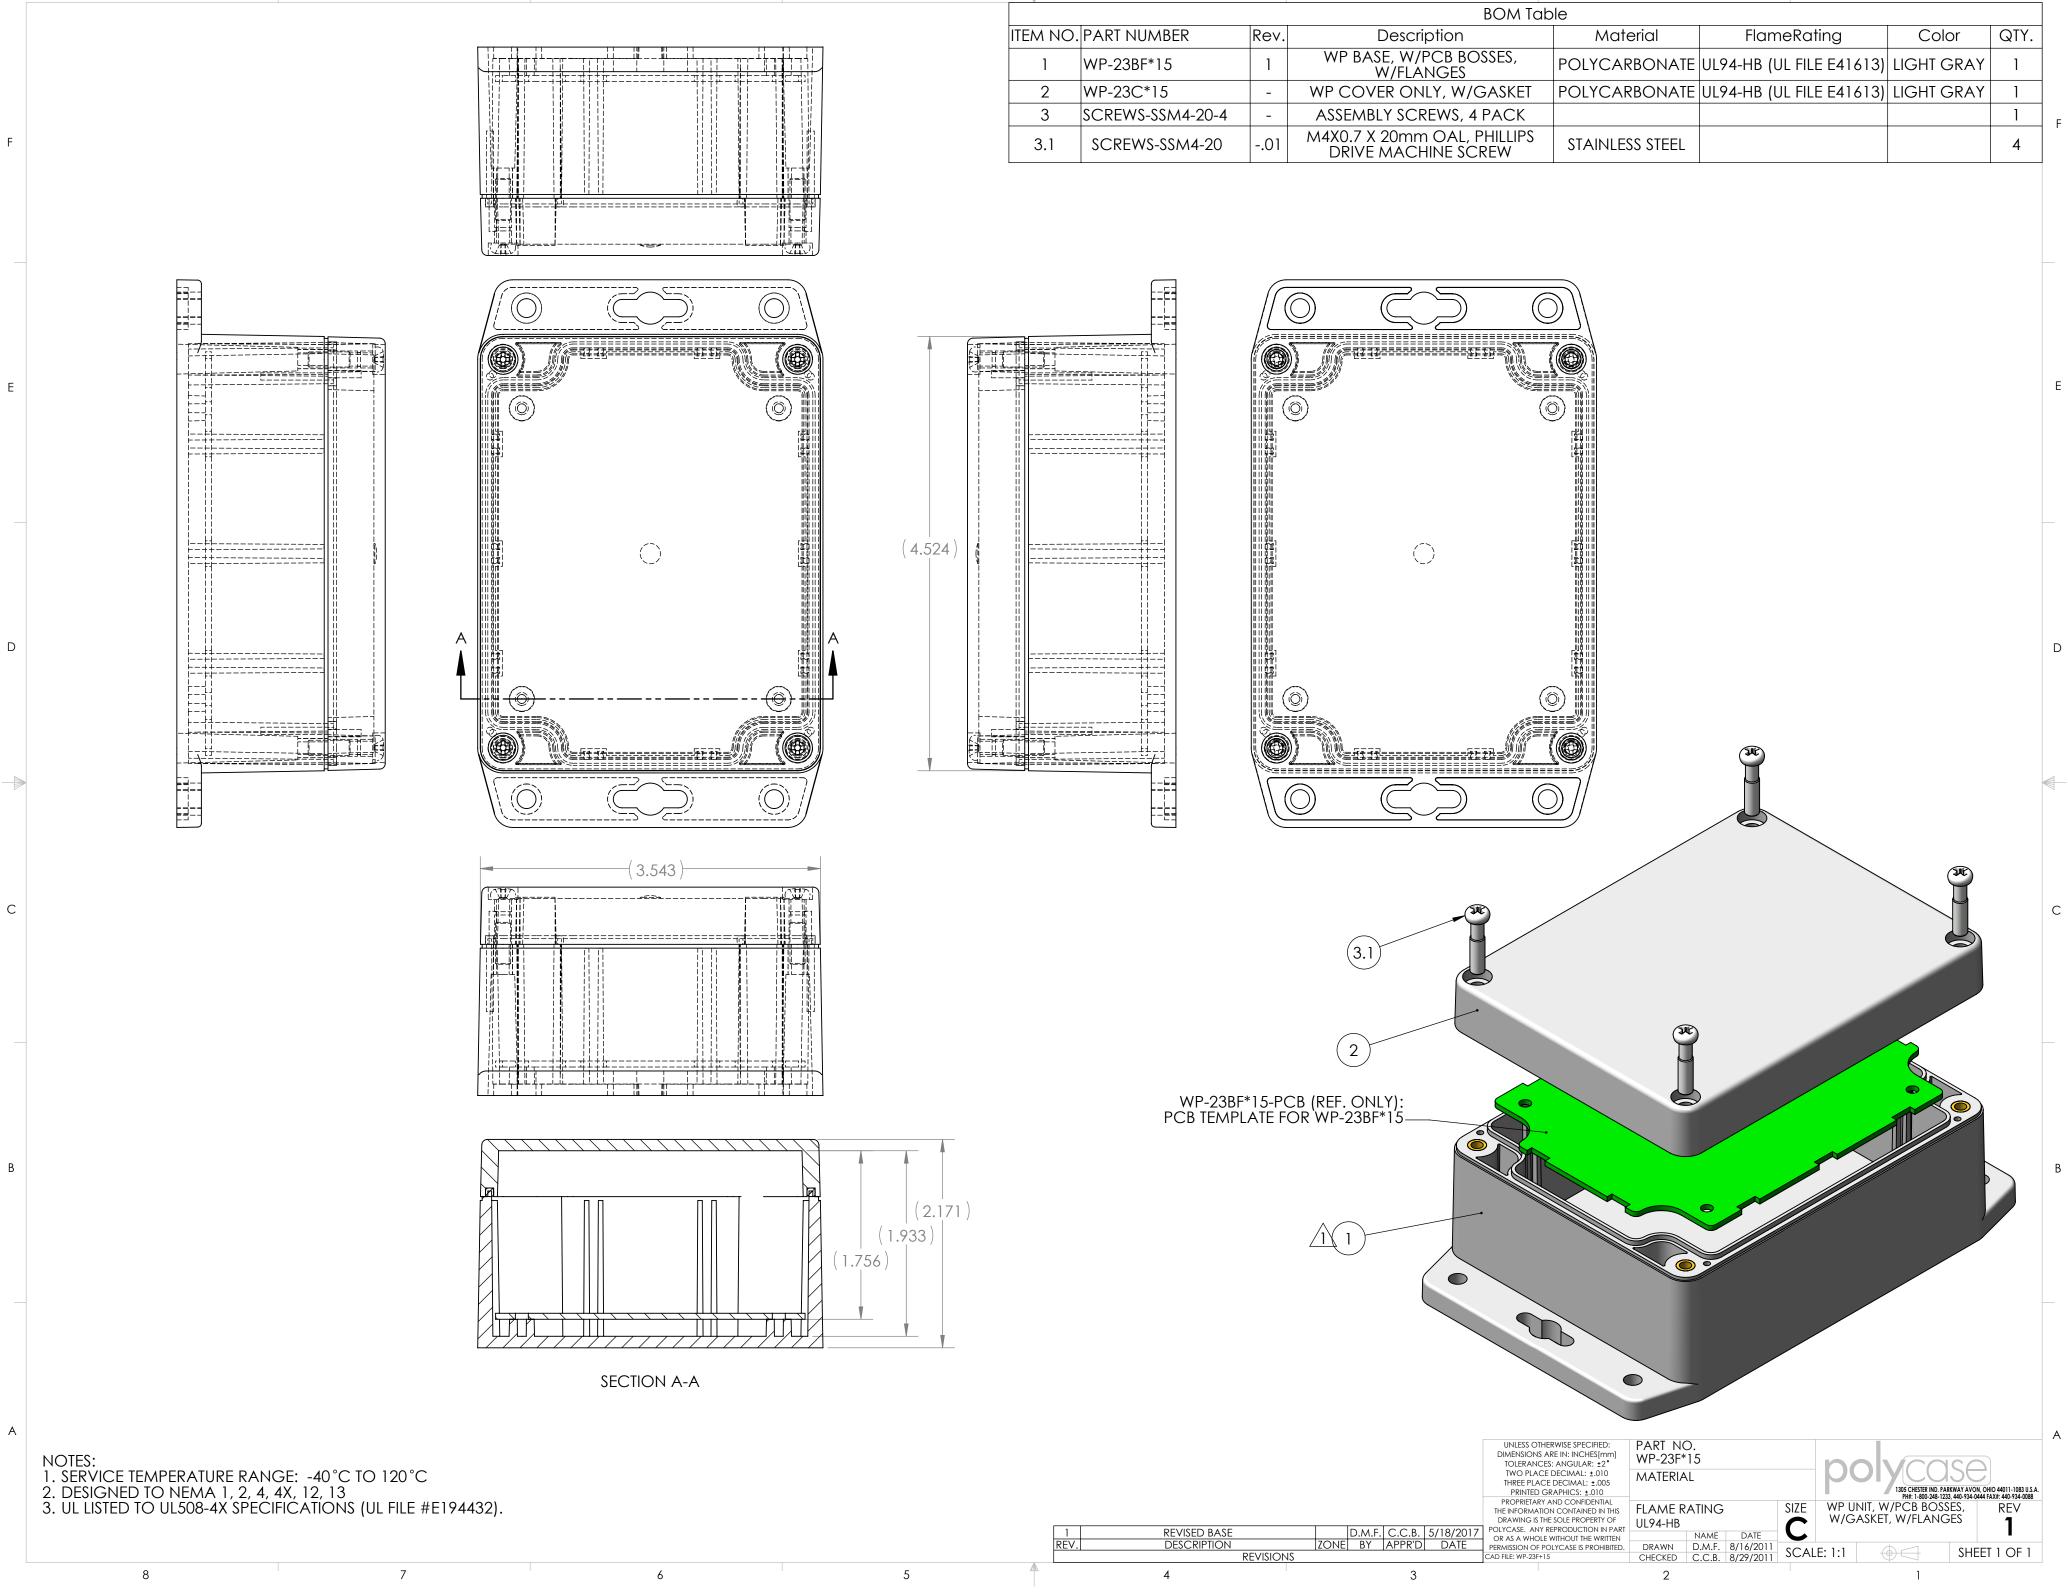

|           |      | 3                                                  | 2               |                          | 1          |      |
|-----------|------|----------------------------------------------------|-----------------|--------------------------|------------|------|
| BOM Table |      |                                                    |                 |                          |            |      |
| BER       | Rev. | Description                                        | Material        | FlameRating              | Color      | QTY. |
| 5         | 1    | WP BASE, W/PCB BOSSES,<br>W/FLANGES                | POLYCARBONATE   | UL94-HB (UL FILE E41613) | LIGHT GRAY | 1    |
| )         | -    | WP COVER ONLY, W/GASKET                            | POLYCARBONATE   | UL94-HB (UL FILE E41613) | LIGHT GRAY | 1    |
| M4-20-4   | -    | ASSEMBLY SCREWS, 4 PACK                            |                 |                          |            | 1    |
| SM4-20    | 01   | M4X0.7 X 20mm OAL, PHILLIPS<br>DRIVE MACHINE SCREW | STAINLESS STEEL |                          |            | 4    |