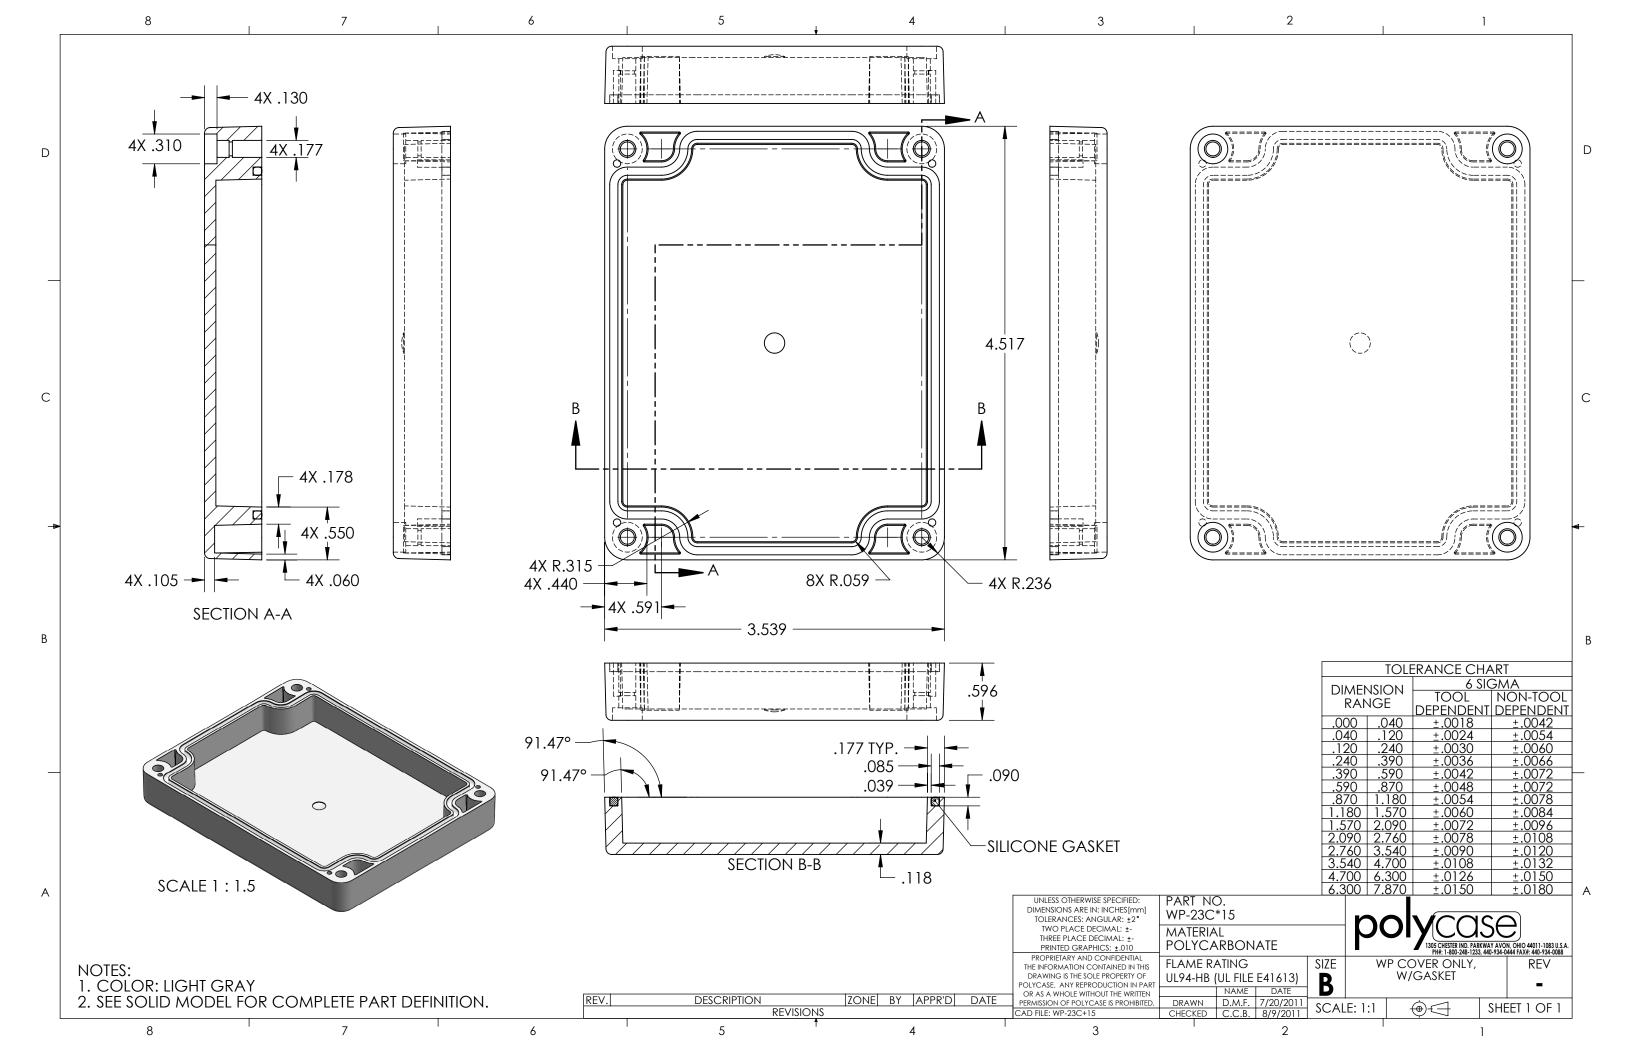

|           |      | 3                                                  | 2               |                          | 1          |      |
|-----------|------|----------------------------------------------------|-----------------|--------------------------|------------|------|
| BOM Table |      |                                                    |                 |                          |            |      |
| BER       | Rev. | Description                                        | Material        | FlameRating              | Color      | QTY. |
| 5         | 1    | WP BASE, W/PCB BOSSES,<br>W/FLANGES                | POLYCARBONATE   | UL94-HB (UL FILE E41613) | LIGHT GRAY | 1    |
| )         | -    | WP COVER ONLY, W/GASKET                            | POLYCARBONATE   | UL94-HB (UL FILE E41613) | LIGHT GRAY | 1    |
| M4-20-4   | -    | ASSEMBLY SCREWS, 4 PACK                            |                 |                          |            | 1    |
| SM4-20    | 01   | M4X0.7 X 20mm OAL, PHILLIPS<br>DRIVE MACHINE SCREW | STAINLESS STEEL |                          |            | 4    |