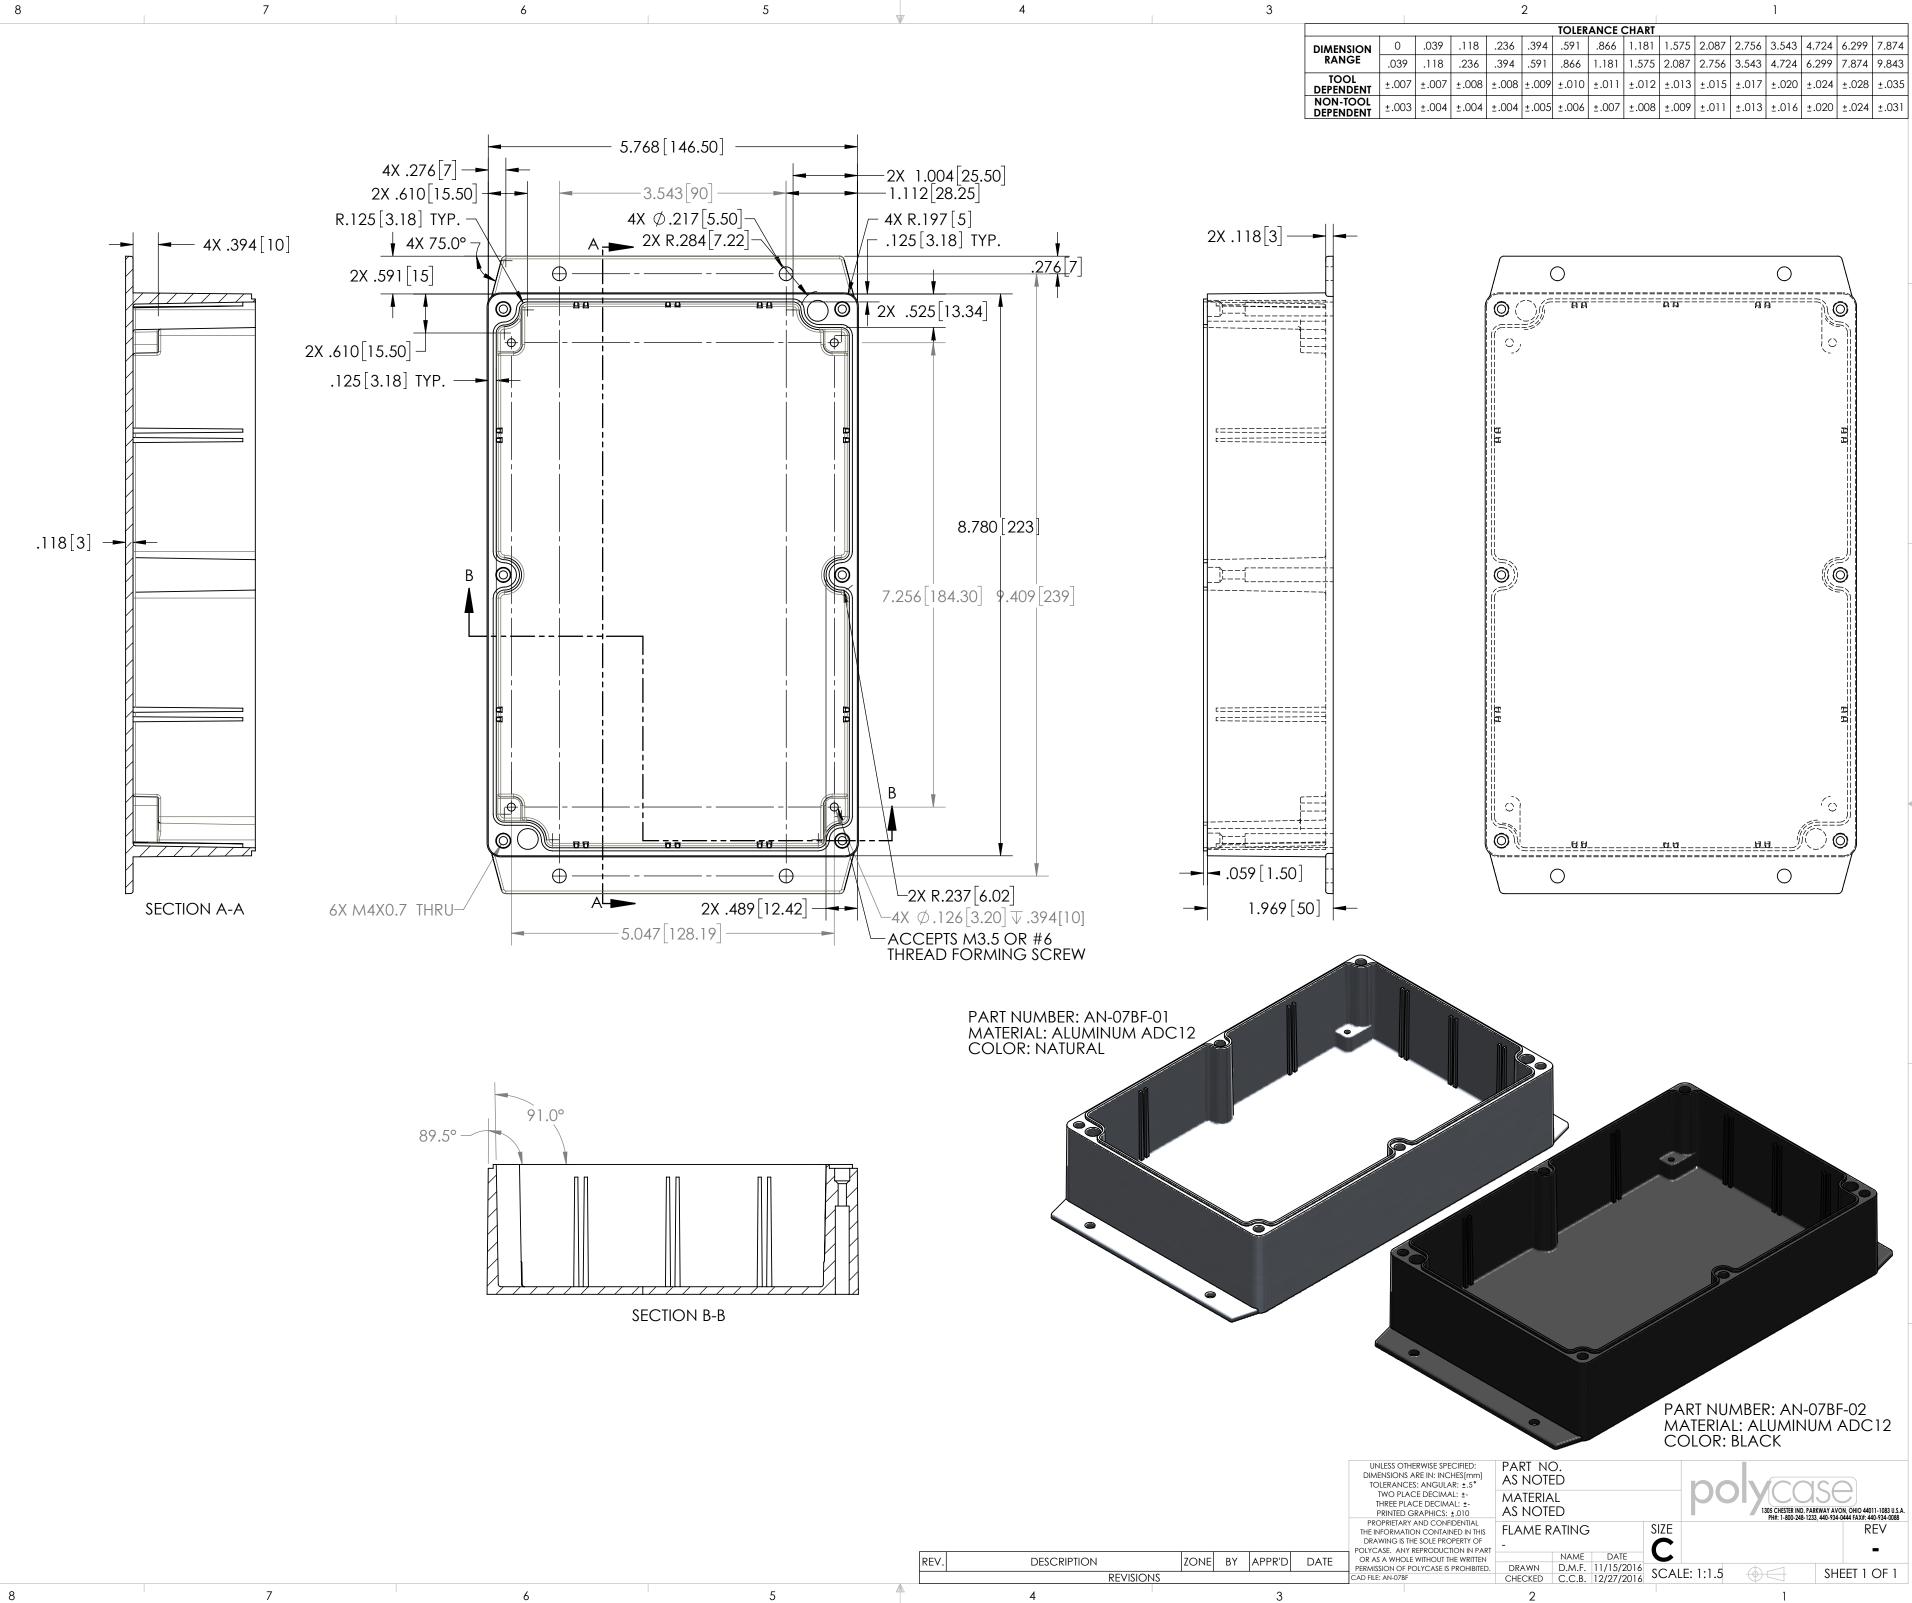

 ZONE
 BY
 APPR'D
 DATE
 DATE

 Part no. As noted  $\square$ )( MATERIAL AS NOTED 1305 CHESTER IND. PARKWAY AVON, OHIO 44011-1083 U.S.A. PH#: 1-800-248-1233, 440-934-0444 FAX#: 440-934-0088 SIZE C FLAME RATING REV -NAME DATE DESCRIPTION DRAWN D.M.F. 11/14/2016 CHECKED C.C.B. 12/27/2016 SCALE: 1:1.5 SHEET 1 OF 1  $\bigcirc \bigcirc$ REVISIONS 4 3 2 1