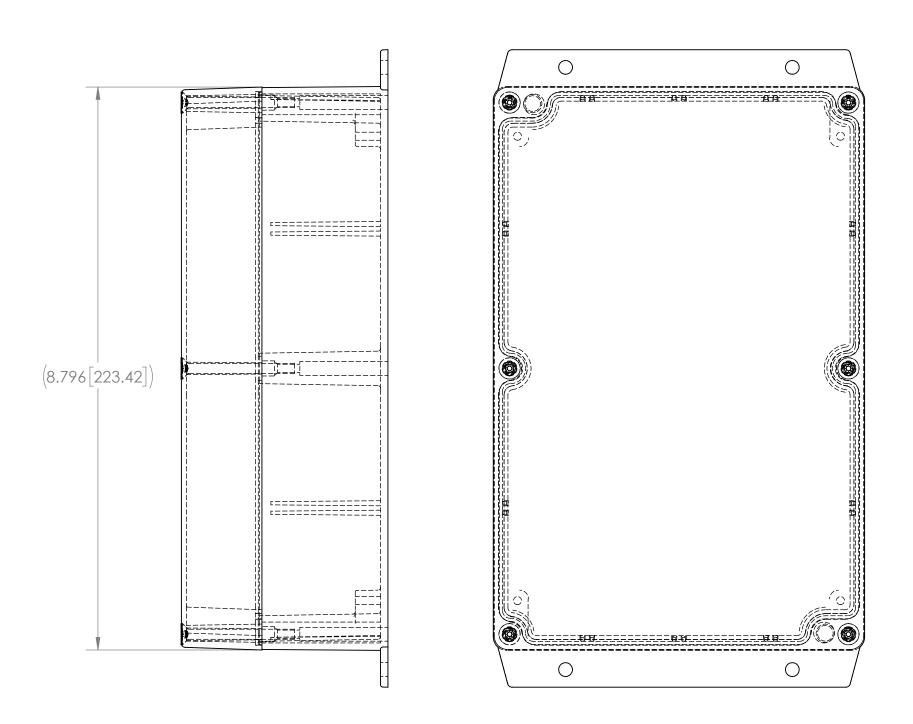

С

А

| B<br>8.796[223.42]                                                                                                                                                                                                                                                                                                                                                                                                                                                                                                                                                                                                                                                                                                                                                                                                                                                                                                                                                                                                                                                                                                                                                                                                                      | DIRENSION<br>ROOT         0.39         118         236         394         591         866         1.181         1.575         2.087         2.756         3.543         4.724         6.299         7.874         9.843         12.402         15.748         19.665         24.803         31.496         39.37           DOTOL<br>DEFENDENT         1.007         1.008         1.008         1.008         1.001         2.011         2.015         2.017         1.002         1.024         1.034         0.015         2.017         1.002         1.024         1.031         1.015         1.017         1.002         1.001         1.012         1.013         1.015         1.001         1.002         1.002         1.002         1.002         1.002         1.002         1.002         1.002         1.002         1.002         1.002         1.002         1.002         1.002         1.002         1.002         1.002         1.002         1.002         1.002         1.002         1.002         1.002         1.002         1.002         1.002         1.002         1.002         1.002         1.002         1.002         1.002         1.002         1.002         1.002         1.002         1.002         1.002         1.002         1.002 |                       |       |   | 3 |   |  |       |            | 2           |             |            |             |             |   | 1 |  |  |
|-----------------------------------------------------------------------------------------------------------------------------------------------------------------------------------------------------------------------------------------------------------------------------------------------------------------------------------------------------------------------------------------------------------------------------------------------------------------------------------------------------------------------------------------------------------------------------------------------------------------------------------------------------------------------------------------------------------------------------------------------------------------------------------------------------------------------------------------------------------------------------------------------------------------------------------------------------------------------------------------------------------------------------------------------------------------------------------------------------------------------------------------------------------------------------------------------------------------------------------------|--------------------------------------------------------------------------------------------------------------------------------------------------------------------------------------------------------------------------------------------------------------------------------------------------------------------------------------------------------------------------------------------------------------------------------------------------------------------------------------------------------------------------------------------------------------------------------------------------------------------------------------------------------------------------------------------------------------------------------------------------------------------------------------------------------------------------------------------------------------------------------------------------------------------------------------------------------------------------------------------------------------------------------------------------------------------------------------------------------------------------------------------------------------------------------------------------------------------------------------------------------------------------------|-----------------------|-------|---|---|---|--|-------|------------|-------------|-------------|------------|-------------|-------------|---|---|--|--|
| DOD         DOD <thdod< th=""> <thdod< th=""> <thdod< th=""></thdod<></thdod<></thdod<> | Prevent         100         100         100         100         100         100         100         100         100         100         100         100         100         100         100         100         100         100         100         100         100         100         100         100         100         100         100         100         100         100         100         100         100         100         100         100         100         100         100         100         100         100         100         100         100         100         100         100         100         100         100         100         100         100         100         100         100         100         100         100         100         100         100         100         100         100         100         100         100         100         100         100         100         100         100         100         100         100         100         100         100         100         100         100         100         100         100         100         100         100         100         100         100         100         100         100                                                                        |                       |       |   |   | - |  | 1.575 | 2.087      | 2.756       | 3.543       |            |             |             |   |   |  |  |
| B<br>B<br>B<br>B<br>B<br>B<br>B<br>B<br>B<br>B<br>B<br>B<br>B<br>B                                                                                                                                                                                                                                                                                                                                                                                                                                                                                                                                                                                                                                                                                                                                                                                                                                                                                                                                                                                                                                                                                                                                                                      |                                                                                                                                                                                                                                                                                                                                                                                                                                                                                                                                                                                                                                                                                                                                                                                                                                                                                                                                                                                                                                                                                                                                                                                                                                                                                | TOOL                  |       |   |   |   |  |       |            |             |             |            |             |             |   |   |  |  |
|                                                                                                                                                                                                                                                                                                                                                                                                                                                                                                                                                                                                                                                                                                                                                                                                                                                                                                                                                                                                                                                                                                                                                                                                                                         |                                                                                                                                                                                                                                                                                                                                                                                                                                                                                                                                                                                                                                                                                                                                                                                                                                                                                                                                                                                                                                                                                                                                                                                                                                                                                |                       |       |   |   |   |  |       |            |             |             |            |             |             |   |   |  |  |
| 8.796[223.42]                                                                                                                                                                                                                                                                                                                                                                                                                                                                                                                                                                                                                                                                                                                                                                                                                                                                                                                                                                                                                                                                                                                                                                                                                           | B.796[223.42]                                                                                                                                                                                                                                                                                                                                                                                                                                                                                                                                                                                                                                                                                                                                                                                                                                                                                                                                                                                                                                                                                                                                                                                                                                                                  |                       |       |   |   |   |  |       |            |             |             |            |             |             |   |   |  |  |
|                                                                                                                                                                                                                                                                                                                                                                                                                                                                                                                                                                                                                                                                                                                                                                                                                                                                                                                                                                                                                                                                                                                                                                                                                                         | 222[5.64] TYP.<br>.102[2.59]                                                                                                                                                                                                                                                                                                                                                                                                                                                                                                                                                                                                                                                                                                                                                                                                                                                                                                                                                                                                                                                                                                                                                                                                                                                   | <b>]</b><br>8.796[223 | 3.42] |   |   |   |  |       |            |             |             |            |             |             |   |   |  |  |
|                                                                                                                                                                                                                                                                                                                                                                                                                                                                                                                                                                                                                                                                                                                                                                                                                                                                                                                                                                                                                                                                                                                                                                                                                                         | 222[5.64] TYP.<br>.102[2.59]                                                                                                                                                                                                                                                                                                                                                                                                                                                                                                                                                                                                                                                                                                                                                                                                                                                                                                                                                                                                                                                                                                                                                                                                                                                   | <u>}</u>              |       | _ |   |   |  |       | <u>===</u> | <u>====</u> | <u>====</u> | <u>===</u> | <u>====</u> | <u>====</u> | ( |   |  |  |