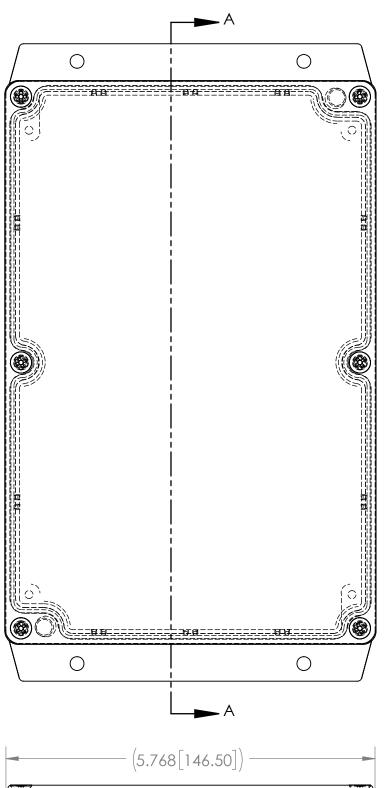

С

А

| B<br>8.796[223.42]                                                                                                                                                                                                                                                                                                                                                                                                                                                                                                                                                                                                                                                                                                                                                                                                                                                                                                                                                                                                                                                                                                                                                                                                                      | DIRENSION<br>ROOT         0.39         118         236         394         591         866         1.181         1.575         2.087         2.756         3.543         4.724         6.299         7.874         9.843         12.402         15.748         19.665         24.803         31.496         39.37           DOTOL<br>DEFENDENT         1.007         1.008         1.008         1.008         1.001         2.011         2.015         2.017         1.002         1.024         1.034         0.015         2.017         1.002         1.024         1.031         1.015         1.017         1.002         1.001         1.012         1.013         1.015         1.001         1.002         1.002         1.002         1.002         1.002         1.002         1.002         1.002         1.002         1.002         1.002         1.002         1.002         1.002         1.002         1.002         1.002         1.002         1.002         1.002         1.002         1.002         1.002         1.002         1.002         1.002         1.002         1.002         1.002         1.002         1.002         1.002         1.002         1.002         1.002         1.002         1.002         1.002         1.002         1.002 |                       |       |   | 3 |   |  |       |            | 2           |             |            |             |             |   | 1 |  |  |
|-----------------------------------------------------------------------------------------------------------------------------------------------------------------------------------------------------------------------------------------------------------------------------------------------------------------------------------------------------------------------------------------------------------------------------------------------------------------------------------------------------------------------------------------------------------------------------------------------------------------------------------------------------------------------------------------------------------------------------------------------------------------------------------------------------------------------------------------------------------------------------------------------------------------------------------------------------------------------------------------------------------------------------------------------------------------------------------------------------------------------------------------------------------------------------------------------------------------------------------------|--------------------------------------------------------------------------------------------------------------------------------------------------------------------------------------------------------------------------------------------------------------------------------------------------------------------------------------------------------------------------------------------------------------------------------------------------------------------------------------------------------------------------------------------------------------------------------------------------------------------------------------------------------------------------------------------------------------------------------------------------------------------------------------------------------------------------------------------------------------------------------------------------------------------------------------------------------------------------------------------------------------------------------------------------------------------------------------------------------------------------------------------------------------------------------------------------------------------------------------------------------------------------------|-----------------------|-------|---|---|---|--|-------|------------|-------------|-------------|------------|-------------|-------------|---|---|--|--|
| DOD         DOD <thdod< th=""> <thdod< th=""> <thdod< th=""></thdod<></thdod<></thdod<> | Prevent         100         100         100         100         100         100         100         100         100         100         100         100         100         100         100         100         100         100         100         100         100         100         100         100         100         100         100         100         100         100         100         100         100         100         100         100         100         100         100         100         100         100         100         100         100         100         100         100         100         100         100         100         100         100         100         100         100         100         100         100         100         100         100         100         100         100         100         100         100         100         100         100         100         100         100         100         100         100         100         100         100         100         100         100         100         100         100         100         100         100         100         100         100         100         100         100                                                                        |                       |       |   |   | - |  | 1.575 | 2.087      | 2.756       | 3.543       |            |             |             |   |   |  |  |
| B<br>B<br>B<br>B<br>B<br>B<br>B<br>B<br>B<br>B<br>B<br>B<br>B<br>B                                                                                                                                                                                                                                                                                                                                                                                                                                                                                                                                                                                                                                                                                                                                                                                                                                                                                                                                                                                                                                                                                                                                                                      |                                                                                                                                                                                                                                                                                                                                                                                                                                                                                                                                                                                                                                                                                                                                                                                                                                                                                                                                                                                                                                                                                                                                                                                                                                                                                | TOOL                  |       |   |   |   |  |       |            |             |             |            |             |             |   |   |  |  |
|                                                                                                                                                                                                                                                                                                                                                                                                                                                                                                                                                                                                                                                                                                                                                                                                                                                                                                                                                                                                                                                                                                                                                                                                                                         |                                                                                                                                                                                                                                                                                                                                                                                                                                                                                                                                                                                                                                                                                                                                                                                                                                                                                                                                                                                                                                                                                                                                                                                                                                                                                |                       |       |   |   |   |  |       |            |             |             |            |             |             |   |   |  |  |
| 8.796[223.42]                                                                                                                                                                                                                                                                                                                                                                                                                                                                                                                                                                                                                                                                                                                                                                                                                                                                                                                                                                                                                                                                                                                                                                                                                           | B.796[223.42]                                                                                                                                                                                                                                                                                                                                                                                                                                                                                                                                                                                                                                                                                                                                                                                                                                                                                                                                                                                                                                                                                                                                                                                                                                                                  |                       |       |   |   |   |  |       |            |             |             |            |             |             |   |   |  |  |
|                                                                                                                                                                                                                                                                                                                                                                                                                                                                                                                                                                                                                                                                                                                                                                                                                                                                                                                                                                                                                                                                                                                                                                                                                                         | 222[5.64] TYP.<br>.102[2.59]                                                                                                                                                                                                                                                                                                                                                                                                                                                                                                                                                                                                                                                                                                                                                                                                                                                                                                                                                                                                                                                                                                                                                                                                                                                   | <b>]</b><br>8.796[223 | 3.42] |   |   |   |  |       |            |             |             |            |             |             |   |   |  |  |
|                                                                                                                                                                                                                                                                                                                                                                                                                                                                                                                                                                                                                                                                                                                                                                                                                                                                                                                                                                                                                                                                                                                                                                                                                                         | 222[5.64] TYP.<br>.102[2.59]                                                                                                                                                                                                                                                                                                                                                                                                                                                                                                                                                                                                                                                                                                                                                                                                                                                                                                                                                                                                                                                                                                                                                                                                                                                   | <u>}</u>              |       | _ |   |   |  |       | <u>===</u> | <u>====</u> | <u>====</u> | <u>===</u> | <u>====</u> | <u>====</u> | ( |   |  |  |