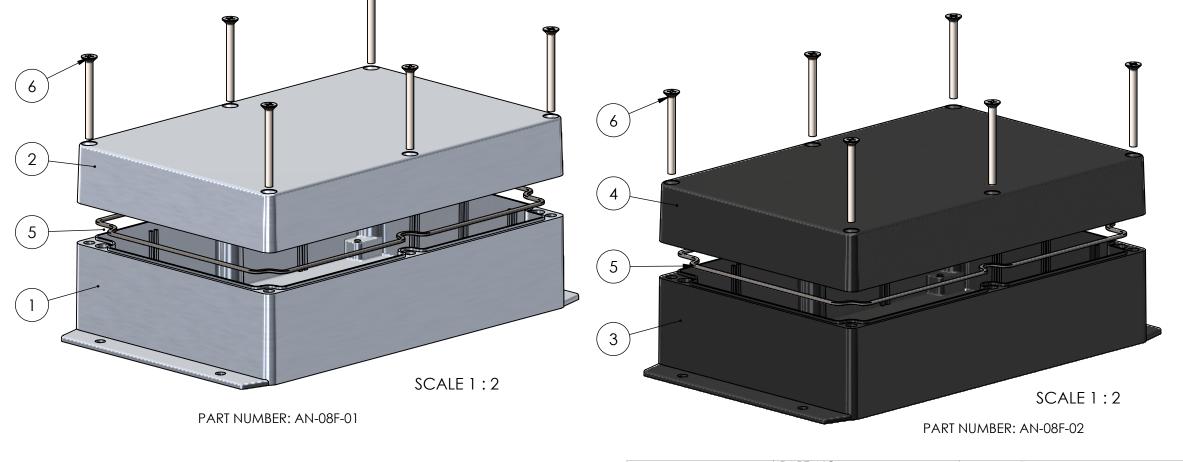

| W        | 4             |      | 3                              | 2              |         | 1              |                |  |  |
|----------|---------------|------|--------------------------------|----------------|---------|----------------|----------------|--|--|
|          |               |      | BOM Ta                         | ble            |         |                |                |  |  |
| ITEM NO. | PART NUMBER   | Rev. | Description                    | Material       | Color   | AN-08F-01/QTY. | AN-08F-02/QTY. |  |  |
| 1        | AN-07BF-01    | -    | ALUMINUM NEMA BASE WITH FLANGE | ALUMINUM ADC12 | NATURAL | 1              | -              |  |  |
| 2        | AN-08C-01     | -    | COVER                          | ALUMINUM ADC12 | NATURAL | 1              | -              |  |  |
| 3        | AN-07BF-02    | -    | ALUMINUM NEMA BASE WITH FLANGE | ALUMINUM ADC12 | BLACK   | -              | 1              |  |  |
| 4        | AN-08C-02     | -    | COVER                          | ALUMINUM ADC12 | BLACK   | -              | 1              |  |  |
| 5        | GASKET-107-01 | -    | GASKET                         | SILICONE       | GRAY    | 1              | 1              |  |  |
| 6        | SCREWS-035-6  | -    | M4X0.7 X 45mm FHMS 6-PACK      |                |         | 1              | 1              |  |  |