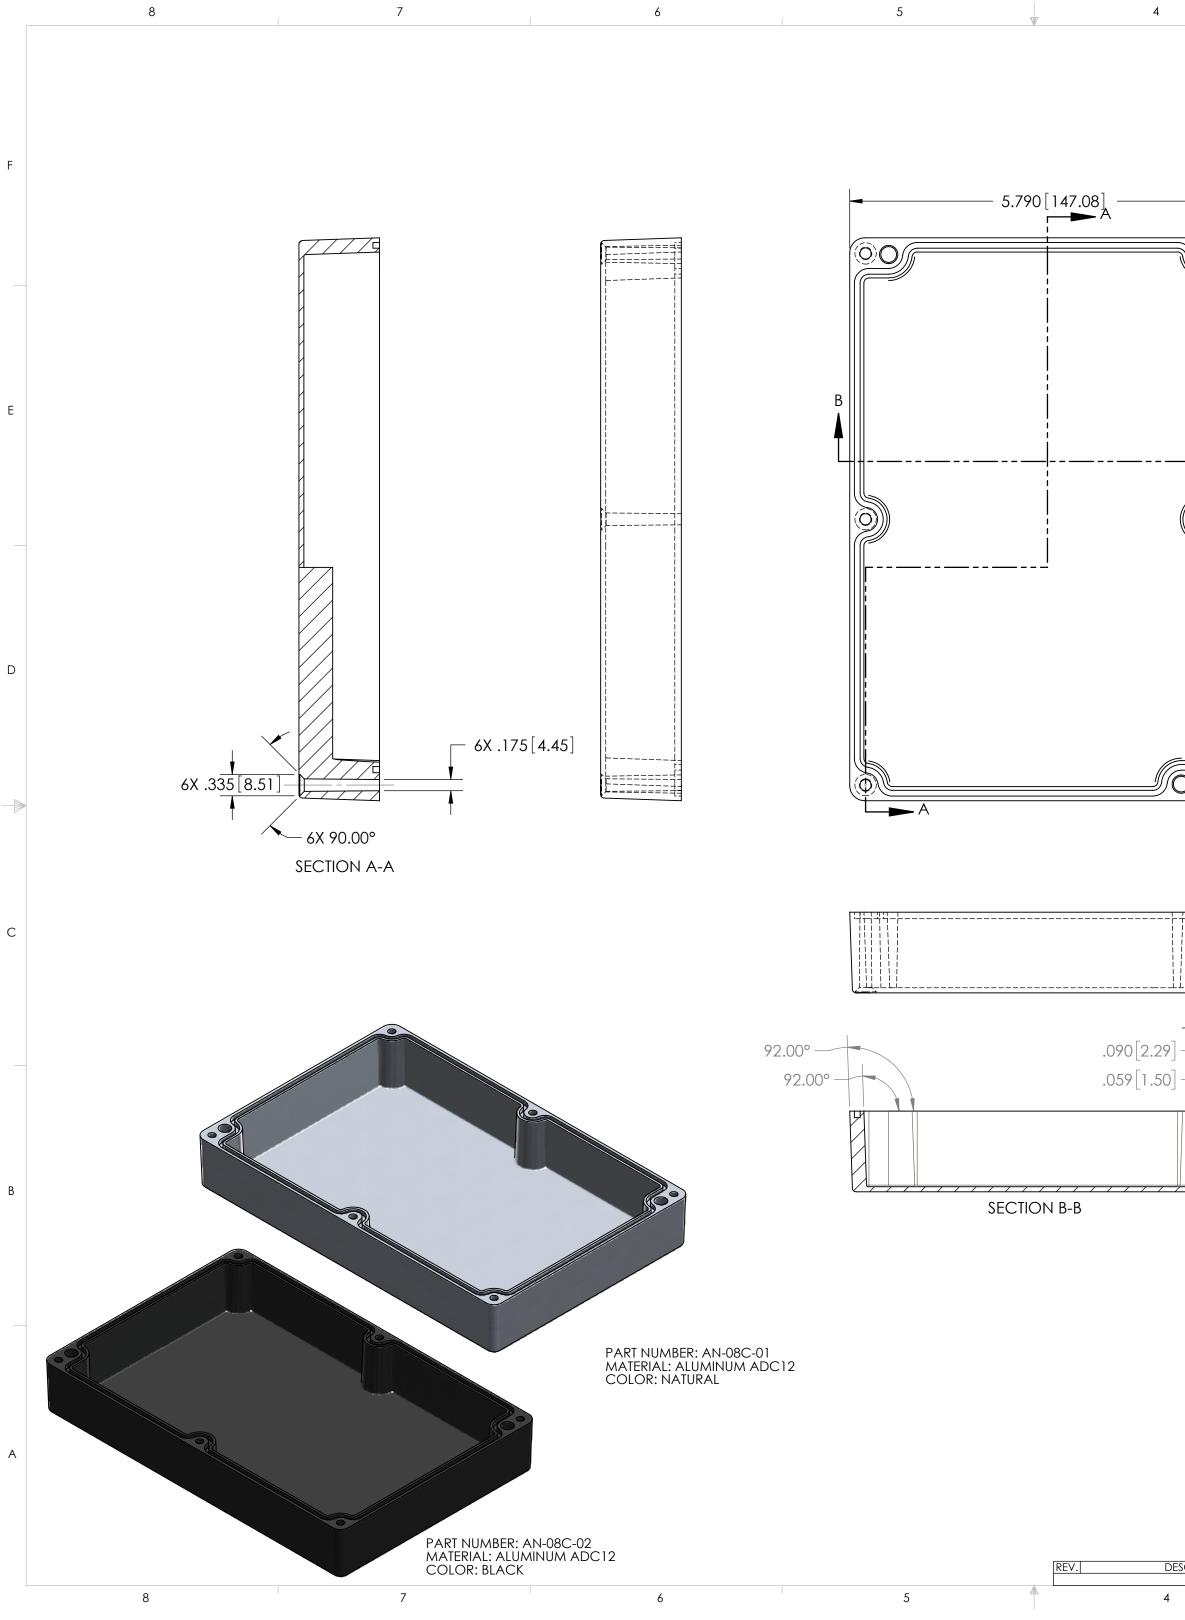

|                         |                |                    |                                                                                                                  | SNOILD       |            |           | PH#: 1-800-248-1233, 440-934- |            |
|-------------------------|----------------|--------------------|------------------------------------------------------------------------------------------------------------------|--------------|------------|-----------|-------------------------------|------------|
|                         |                | THE INFO<br>DRAWIN | IETARY AND CONFIDENTIAL<br>RMATION CONTAINED IN THIS<br>IG IS THE SOLE PROPERTY OF<br>. ANY REPRODUCTION IN PART | LAME RATING  | DATE SIZE  | CO        | VER                           | REV        |
| DESCRIPTION<br>REVISION | ZONE BY APPR'D |                    |                                                                                                                  | DRAWN D.M.F. | 11/15/001/ | LE: 1:1.5 | SH                            | EET 1 OF 1 |
| 4                       | 3              | CAD HELL A         |                                                                                                                  | 2            | 12/2//2010 | \         | 1                             |            |