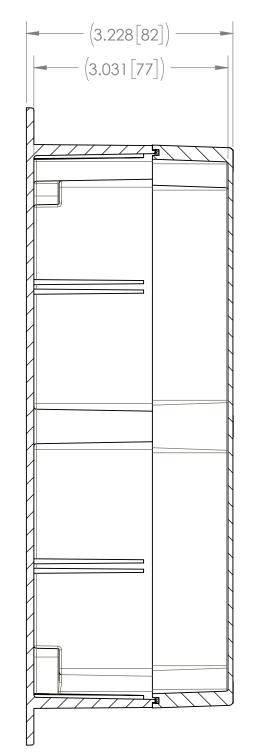

7BF-01    | -    | ALUMINUM NEMA BASE WITH FLANGE | ALUMINUM ADC12 | NATURAL | 1              | -              |  |  |
| 2        | AN-08C-01     | -    | COVER                          | ALUMINUM ADC12 | NATURAL | 1              | -              |  |  |
| 3        | AN-07BF-02    | -    | ALUMINUM NEMA BASE WITH FLANGE | ALUMINUM ADC12 | BLACK   | -              | 1              |  |  |
| 4        | AN-08C-02     | -    | COVER                          | ALUMINUM ADC12 | BLACK   | -              | 1              |  |  |
| 5        | GASKET-107-01 | -    | GASKET                         | SILICONE       | GRAY    | 1              | 1              |  |  |
| 6        | SCREWS-035-6  | -    | M4X0.7 X 45mm FHMS 6-PACK      |                |         | 1              | 1              |  |  |



8

7

SECTION A-A

D

С

Α

8



6

5



6

7





REV.

5

 

 UNLESS OTHERWISE SPECIFIED:
 DIMENSIONS ARE IN: INCHES[mm]
 F

 DIMENSIONS ARE IN: INCHES[mm]
 TOLERANCES: ANGULAR: ±2°
 TWO PLACE DECIMAL: ±010

 THREE PLACE DECIMAL: ±005
 PRINTED GRAPHICS: ±010
 M

 PROPRIETARY AND CONFIDENTIAL
 THE INFORMATION CONTAINED IN THIS
 DRAWING IS THE SOLE PROPERTY OF

 POPUCASE. ANY REPRODUCTION IN PART
 OR AS A WHOLE WITHOUT THE WRITTEN
 PERMISSION OF POLYCASE IS PROHIBITED.

 ZONE
 BY
 APPR'D
 DATE
 DATE

 Part no. As noted  $\square$ )( MATERIAL AS NOTED 1305 CHESTER IND. PARKWAY AVON, OHIO 44011-1083 U.S.A. PH#: 1-800-248-1233, 440-934-0444 FAX#: 440-934-0088 SIZE C FLAME RATING REV -NAME DATE DESCRIPTION DRAWN D.M.F. 11/14/2016 CHECKED C.C.B. 12/27/2016 SCALE: 1:1.5 SHEET 1 OF 1  $\bigcirc