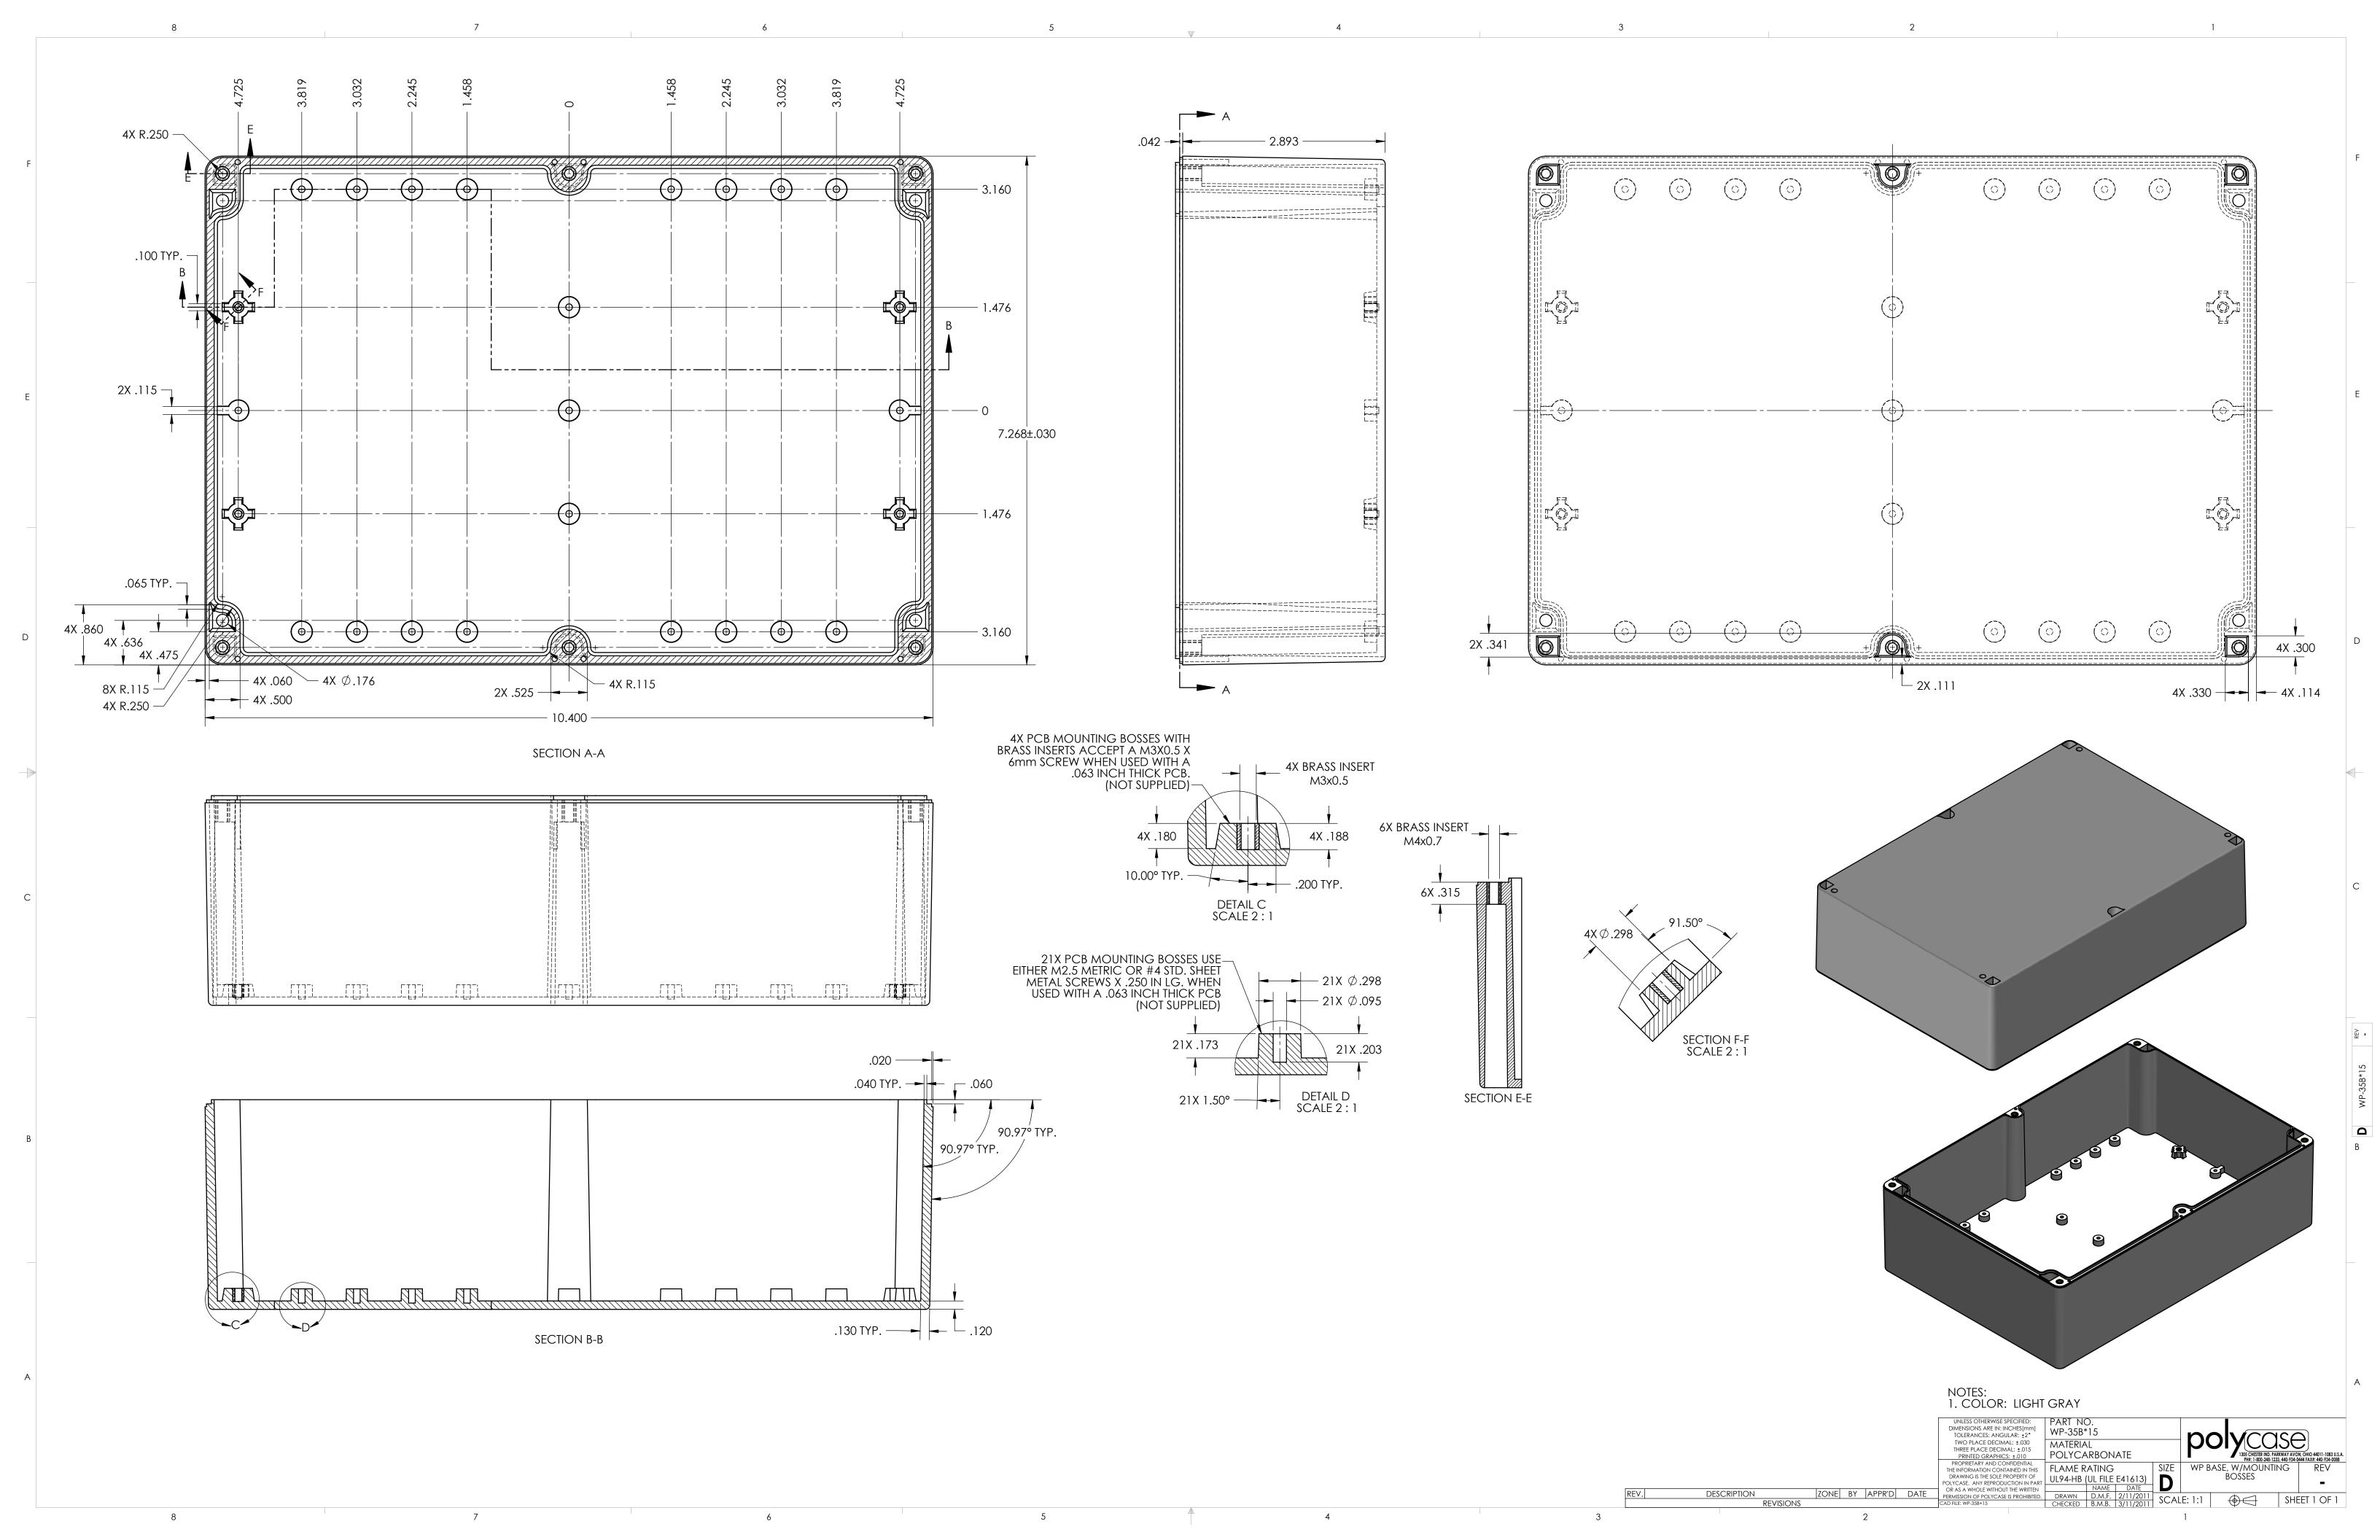

NOTES:
1. ENCLOSURE DESIGNED TO NEMA 1, 2, 4, 4X, 12, 13.
2. UL LISTED TO UL508-4X SPECIFICATIONS (UL FILE E194432).
3. SERVICE TEMPERATURE: -40°C TO 120°C
4. MOUNTING FLANGE KITS ARE AVAILABLE FROM POLYCASE.

|      |           |                  |                                                 |                 |            |                          |      | DIMEN               |
|------|-----------|------------------|-------------------------------------------------|-----------------|------------|--------------------------|------|---------------------|
| 3.   | .1        | SCREWS-SSM4-20   | M4X0.7 X 20mm OAL, PHILLIPS DRIVE MACHINE SCREW | STAINLESS STEEL |            |                          | 6    | TOLI                |
| 3    | 3         | SCREWS-SSM4-20-6 | ASSEMBLY SCREWS, 6 PACK                         |                 |            |                          | 1    | THRE                |
| 2    | 2         | WP-35C*15        | WP COVER ONLY, W/GASKET                         | POLYCARBONATE   | LIGHT GRAY | UL94-HB (UL FILE E41613) | 1    | PRI<br>PROPI        |
| 1    |           | WP-35B*15        | WP BASE, W/MOUNTING BOSSES                      | POLYCARBONATE   | LIGHT GRAY | UL94-HB (UL FILE E41613) |      | THE INFO            |
| ITEM | NO.       | PART NUMBER      | DESCRIPTION                                     | Material        | Color      | Flame Rating             | QTY. | POLYCASE<br>OR AS A |
|      | BOM Table |                  |                                                 |                 |            |                          |      | PERMISSIC           |