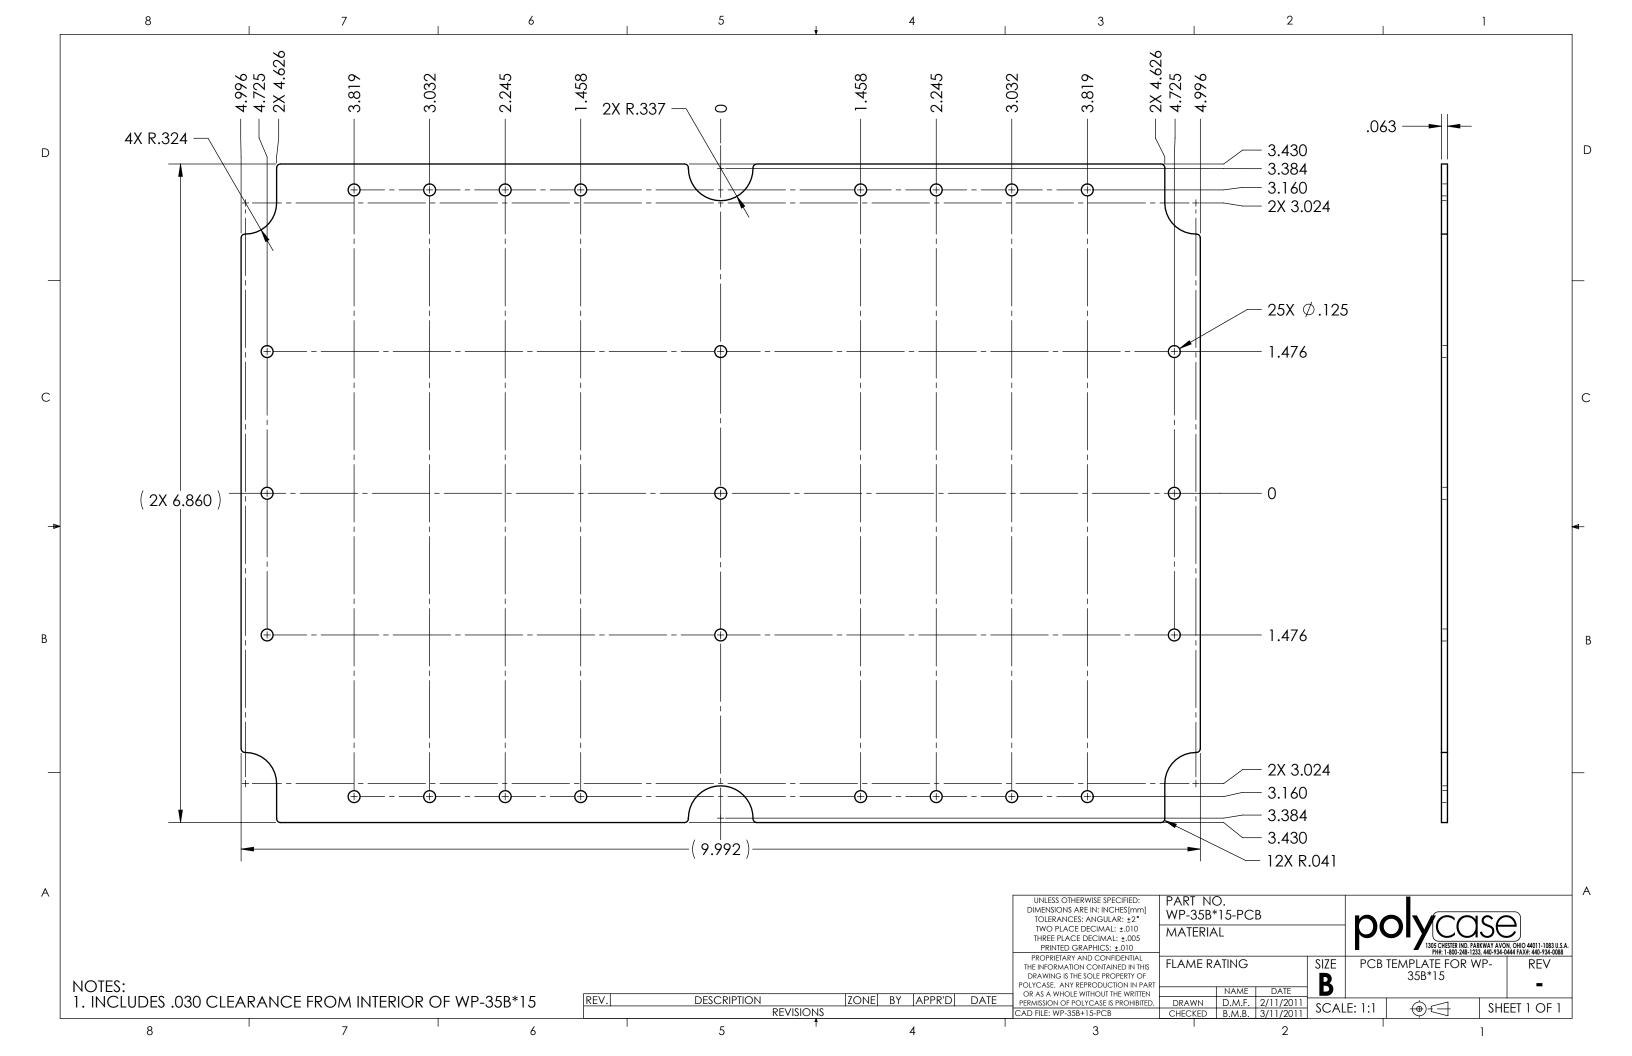

NOTES:
1. ENCLOSURE DESIGNED TO NEMA 1, 2, 4, 4X, 12, 13.
2. UL LISTED TO UL508-4X SPECIFICATIONS (UL FILE E194432).
3. SERVICE TEMPERATURE: -40°C TO 120°C
4. MOUNTING FLANGE KITS ARE AVAILABLE FROM POLYCASE.