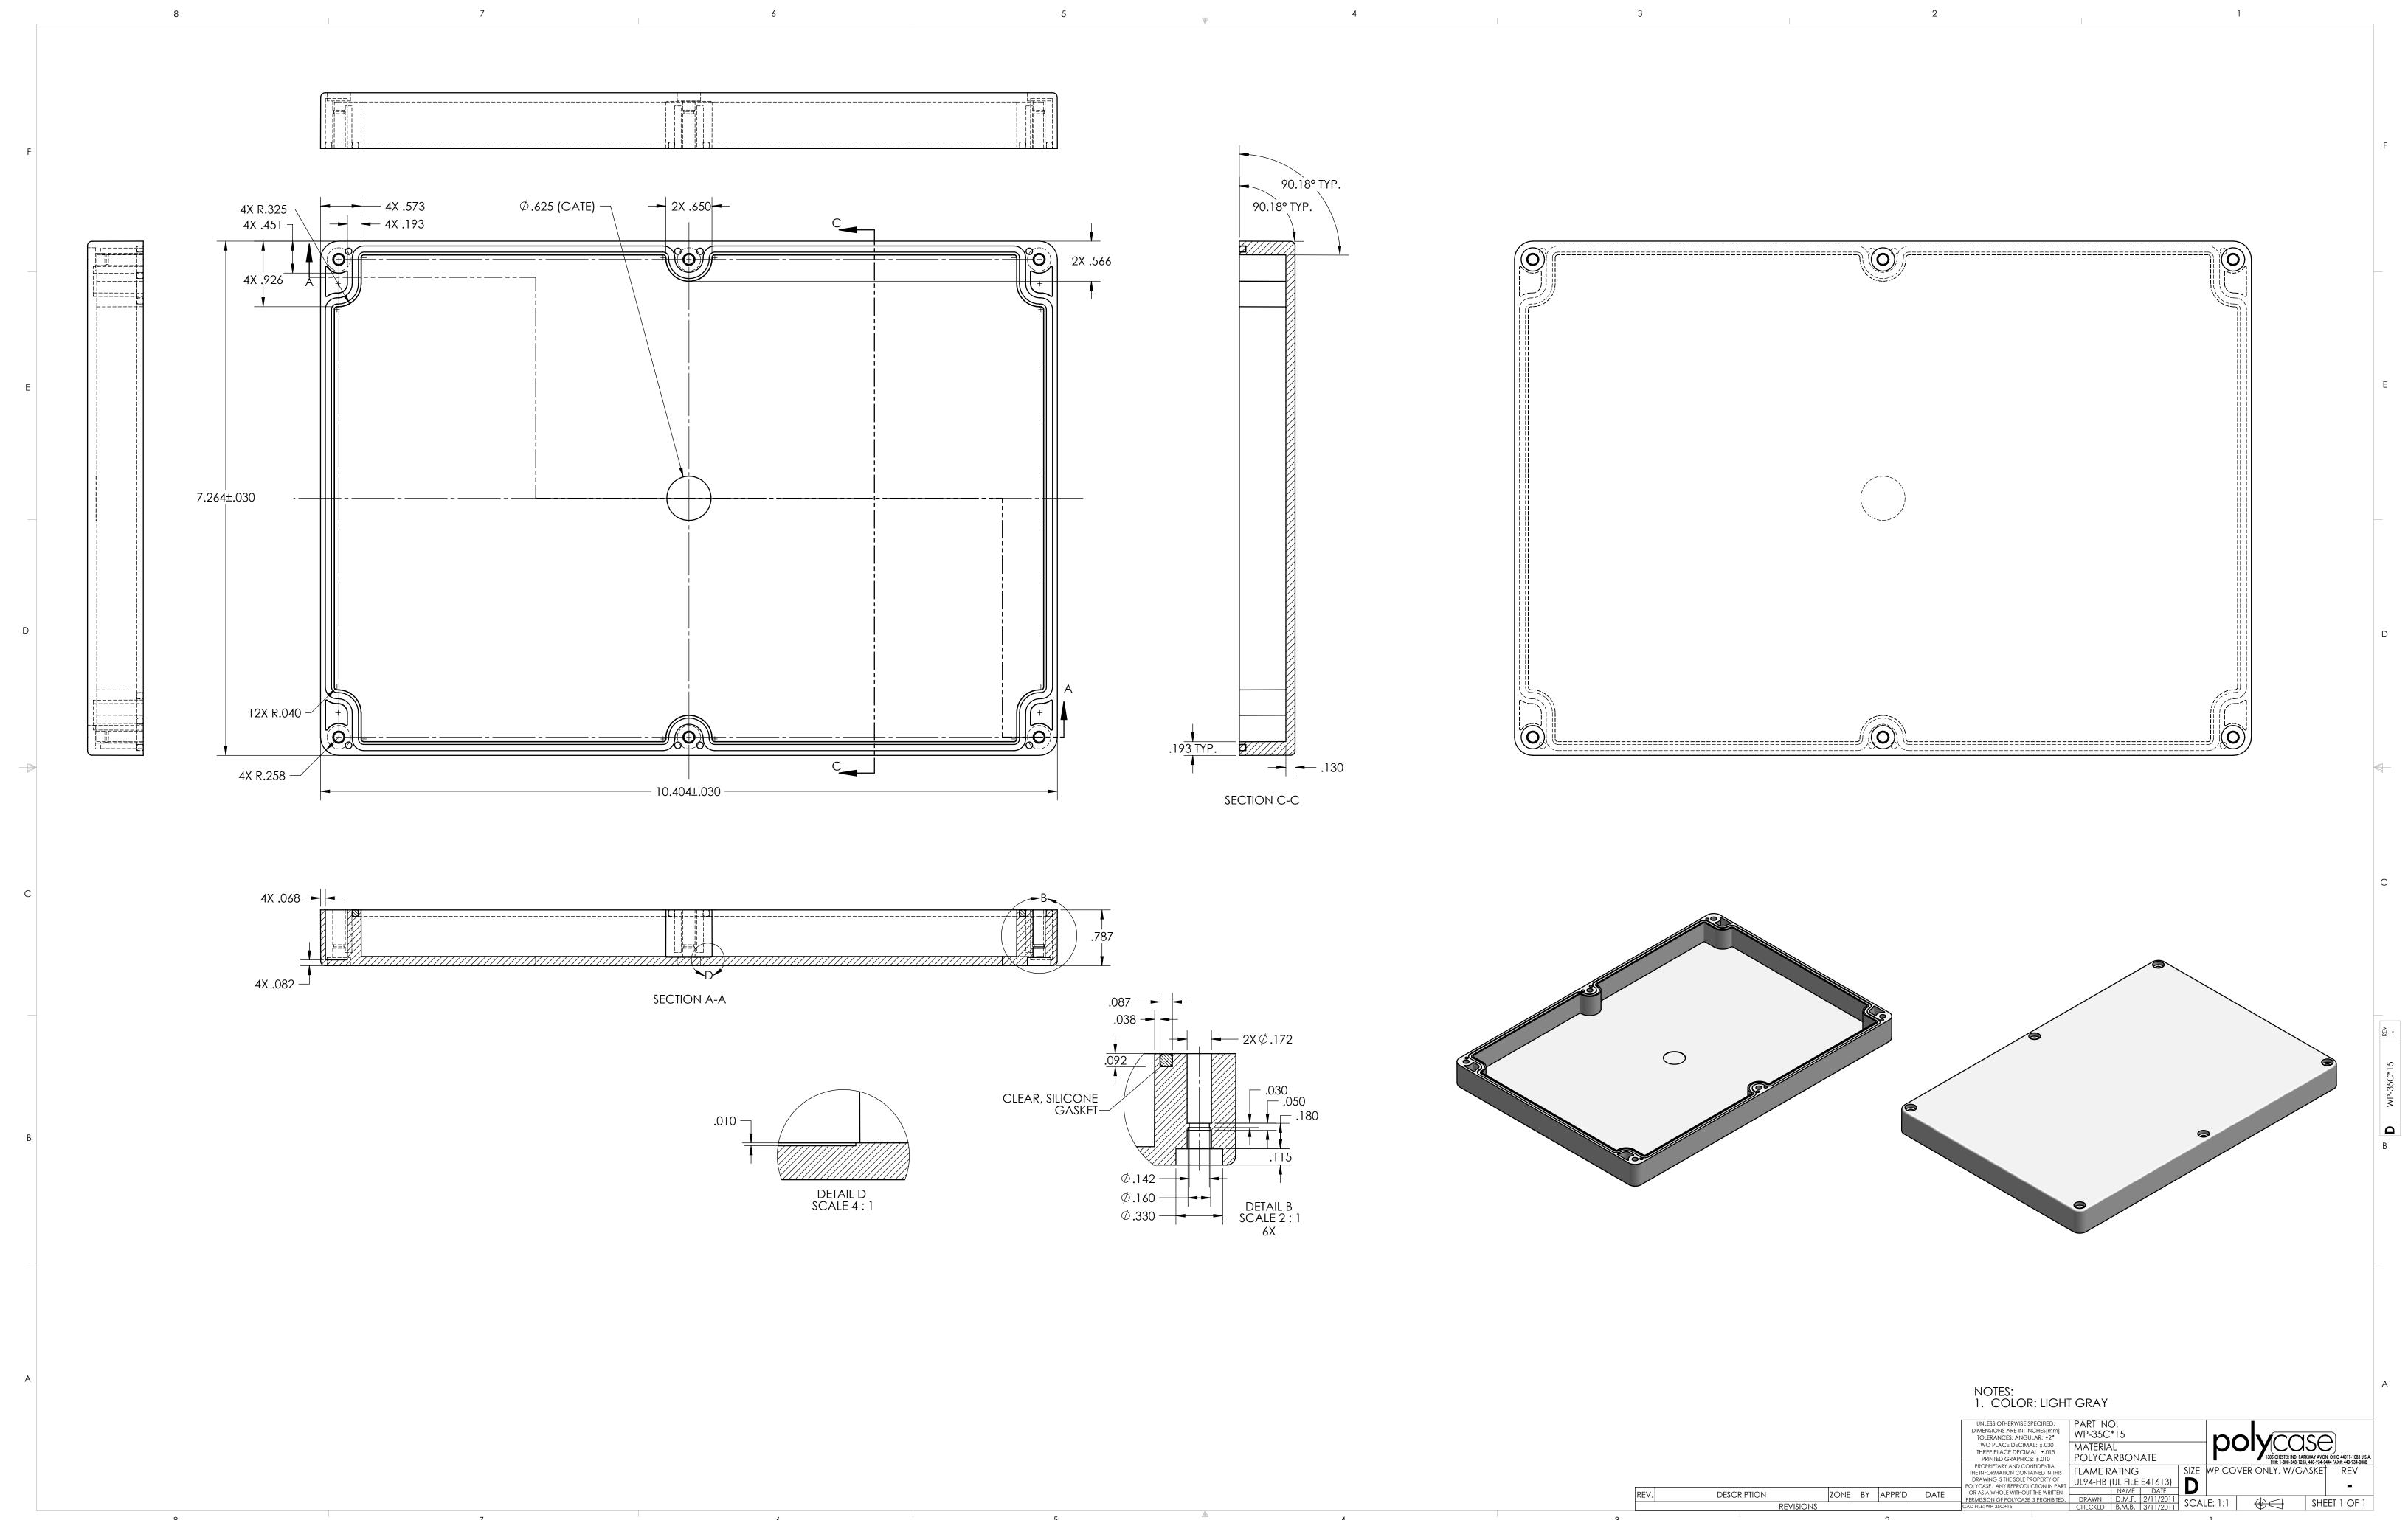

NOTES:
1. ENCLOSURE DESIGNED TO NEMA 1, 2, 4, 4X, 12, 13.
2. UL LISTED TO UL508-4X SPECIFICATIONS (UL FILE E194432).
3. SERVICE TEMPERATURE: -40°C TO 120°C
4. MOUNTING FLANGE KITS ARE AVAILABLE FROM POLYCASE.

|      |           |                  |                                                 |                 |            |                          |      | DIMEN               |
|------|-----------|------------------|-------------------------------------------------|-----------------|------------|--------------------------|------|---------------------|
| 3.   | .1        | SCREWS-SSM4-20   | M4X0.7 X 20mm OAL, PHILLIPS DRIVE MACHINE SCREW | STAINLESS STEEL |            |                          | 6    | TOLI                |
| 3    | 3         | SCREWS-SSM4-20-6 | ASSEMBLY SCREWS, 6 PACK                         |                 |            |                          | 1    | THRE                |
| 2    | 2         | WP-35C*15        | WP COVER ONLY, W/GASKET                         | POLYCARBONATE   | LIGHT GRAY | UL94-HB (UL FILE E41613) | 1    | PRI<br>PROPI        |
| 1    |           | WP-35B*15        | WP BASE, W/MOUNTING BOSSES                      | POLYCARBONATE   | LIGHT GRAY | UL94-HB (UL FILE E41613) |      | THE INFO            |
| ITEM | NO.       | PART NUMBER      | DESCRIPTION                                     | Material        | Color      | Flame Rating             | QTY. | POLYCASE<br>OR AS A |
|      | BOM Table |                  |                                                 |                 |            |                          |      | PERMISSIC           |