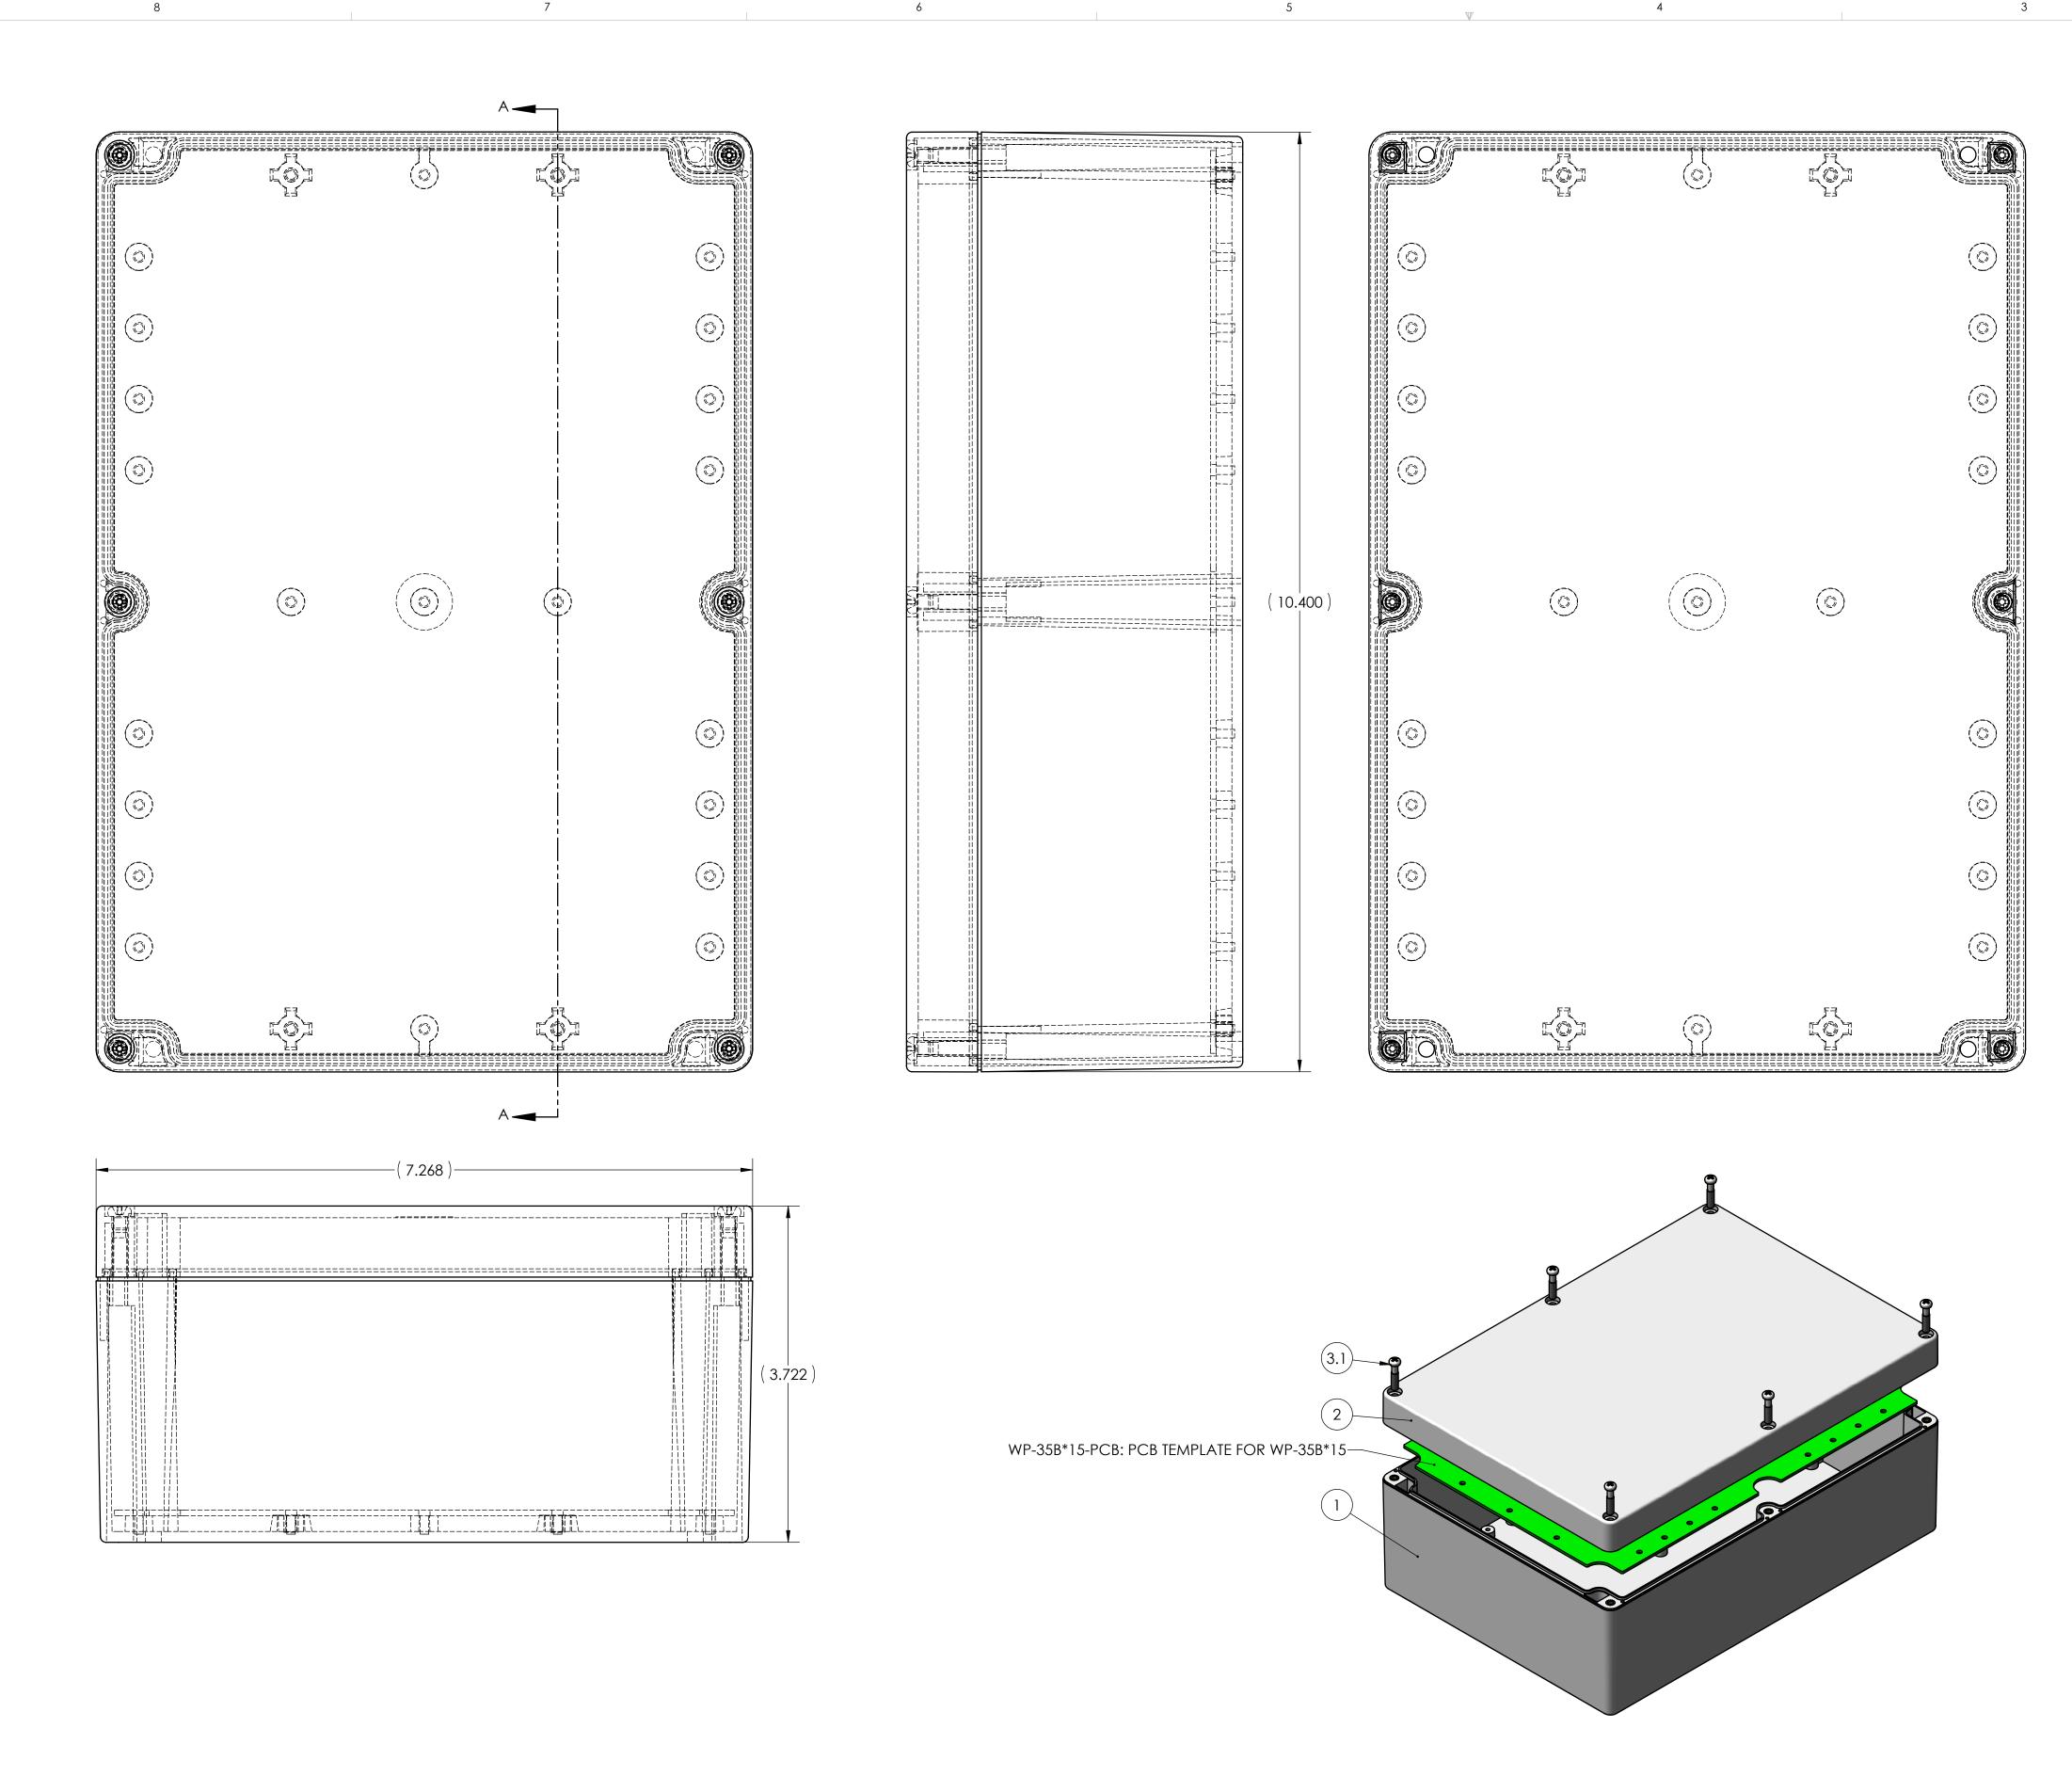

|      |           |                  |                                                 |                 |            |                          |      | DIMEN               |
|------|-----------|------------------|-------------------------------------------------|-----------------|------------|--------------------------|------|---------------------|
| 3.   | .1        | SCREWS-SSM4-20   | M4X0.7 X 20mm OAL, PHILLIPS DRIVE MACHINE SCREW | STAINLESS STEEL |            |                          | 6    | TOLI                |
| 3    | 3         | SCREWS-SSM4-20-6 | ASSEMBLY SCREWS, 6 PACK                         |                 |            |                          | 1    | THRE                |
| 2    | 2         | WP-35C*15        | WP COVER ONLY, W/GASKET                         | POLYCARBONATE   | LIGHT GRAY | UL94-HB (UL FILE E41613) | 1    | PRI<br>PROPI        |
| 1    |           | WP-35B*15        | WP BASE, W/MOUNTING BOSSES                      | POLYCARBONATE   | LIGHT GRAY | UL94-HB (UL FILE E41613) |      | THE INFO            |
| ITEM | NO.       | PART NUMBER      | DESCRIPTION                                     | Material        | Color      | Flame Rating             | QTY. | POLYCASE<br>OR AS A |
|      | BOM Table |                  |                                                 |                 |            |                          |      | PERMISSIC           |