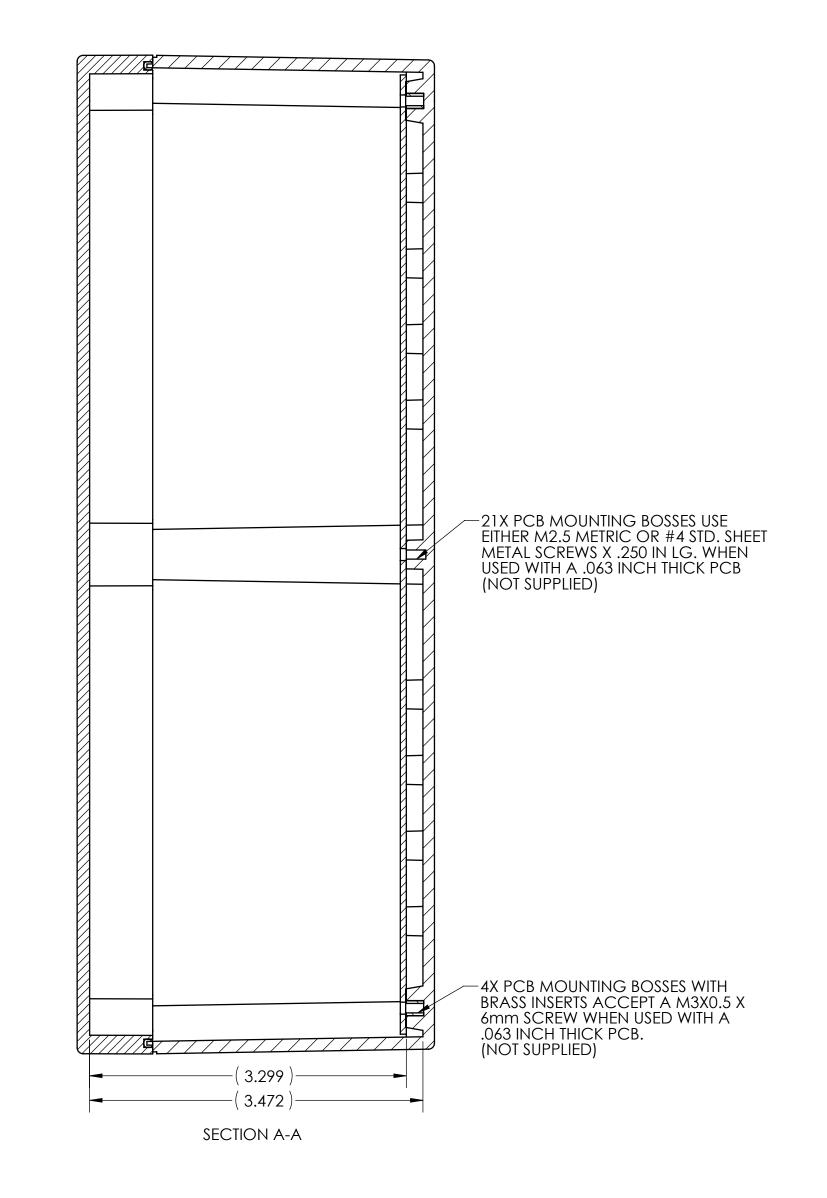

NOTES:
1. ENCLOSURE DESIGNED TO NEMA 1, 2, 4, 4X, 12, 13.
2. UL LISTED TO UL508-4X SPECIFICATIONS (UL FILE E194432).
3. SERVICE TEMPERATURE: -40°C TO 120°C
4. MOUNTING FLANGE KITS ARE AVAILABLE FROM POLYCASE.