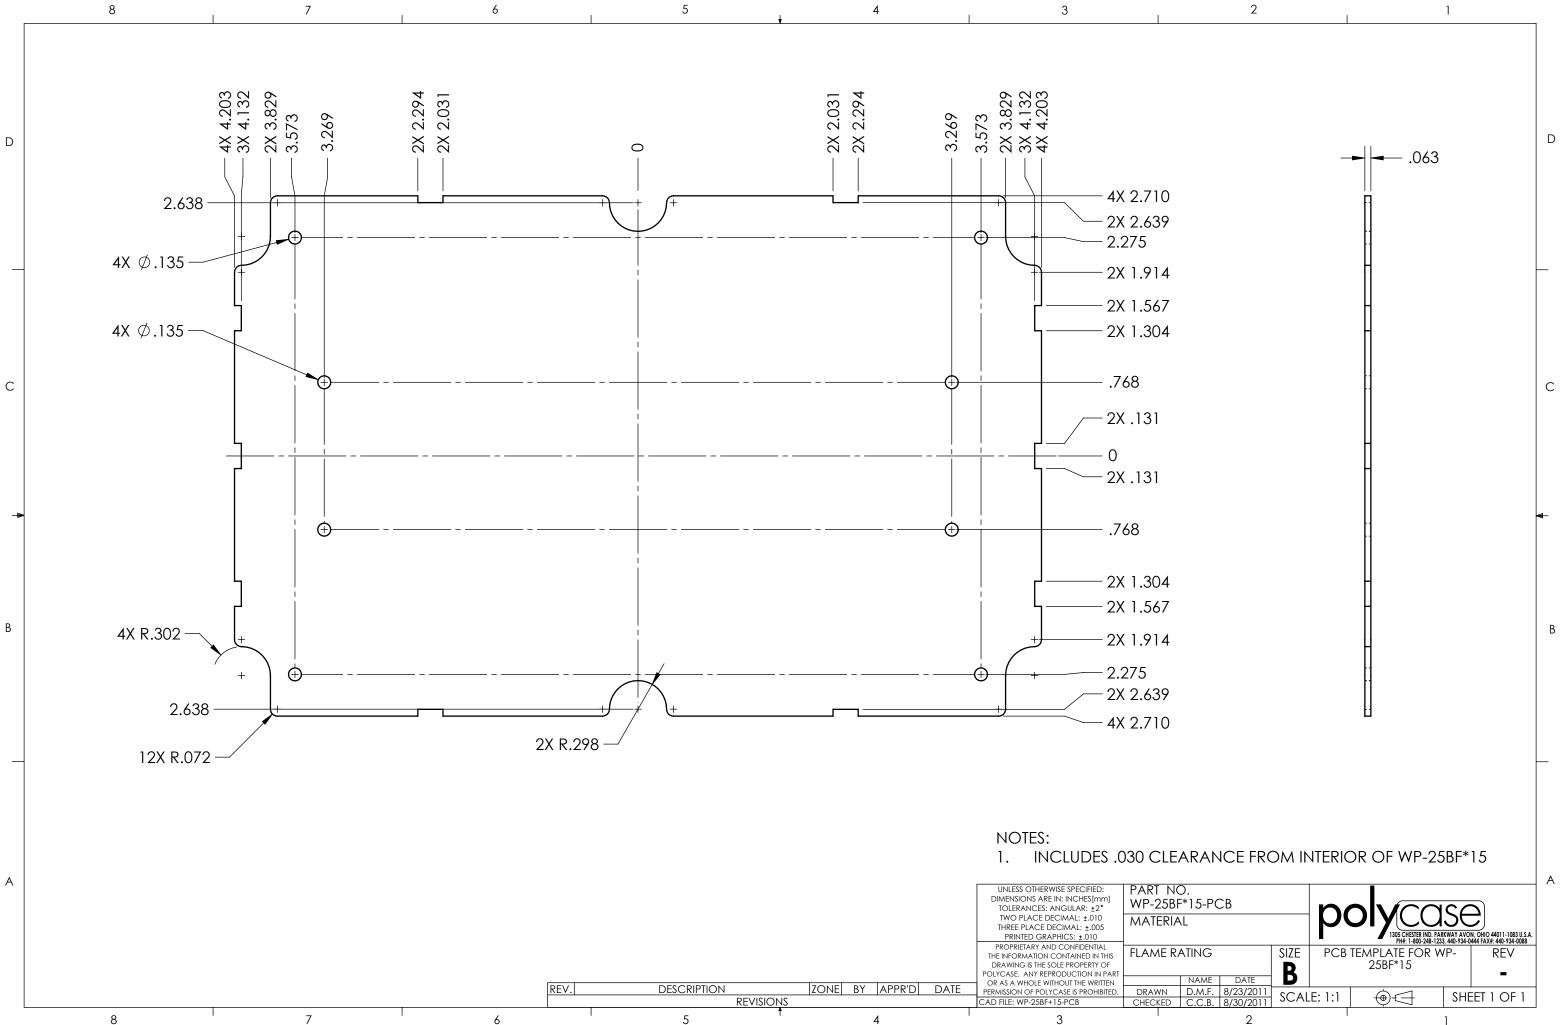

## NOTES: 1. SERVICE TEMPERATURE RANGE: -40°C TO 120°C 2. DESIGNED TO NEMA 1, 2, 4, 4X, 12, 13 3. UL LISTED TO UL508-4X SPECIFICATIONS (UL FILE #E194432).

| 3      |                                               |      | 2                                                                                                                                                                                                                                                                                                                                                                                                                                                                                                                                                                                                                                                                                                                                                                                                                                                                                                                                                                                                                                                                                                                                                                                                                                                                                                                                                                                                                                                                                                                                                                                                                                                                                                                                                                                                                                                                                                                                                                                                                                                                                               |                 | 1                        |            |      |
|--------|-----------------------------------------------|------|-------------------------------------------------------------------------------------------------------------------------------------------------------------------------------------------------------------------------------------------------------------------------------------------------------------------------------------------------------------------------------------------------------------------------------------------------------------------------------------------------------------------------------------------------------------------------------------------------------------------------------------------------------------------------------------------------------------------------------------------------------------------------------------------------------------------------------------------------------------------------------------------------------------------------------------------------------------------------------------------------------------------------------------------------------------------------------------------------------------------------------------------------------------------------------------------------------------------------------------------------------------------------------------------------------------------------------------------------------------------------------------------------------------------------------------------------------------------------------------------------------------------------------------------------------------------------------------------------------------------------------------------------------------------------------------------------------------------------------------------------------------------------------------------------------------------------------------------------------------------------------------------------------------------------------------------------------------------------------------------------------------------------------------------------------------------------------------------------|-----------------|--------------------------|------------|------|
|        |                                               |      | BOM Tal                                                                                                                                                                                                                                                                                                                                                                                                                                                                                                                                                                                                                                                                                                                                                                                                                                                                                                                                                                                                                                                                                                                                                                                                                                                                                                                                                                                                                                                                                                                                                                                                                                                                                                                                                                                                                                                                                                                                                                                                                                                                                         |                 |                          |            |      |
| EM NO. |                                               | Rev. |                                                                                                                                                                                                                                                                                                                                                                                                                                                                                                                                                                                                                                                                                                                                                                                                                                                                                                                                                                                                                                                                                                                                                                                                                                                                                                                                                                                                                                                                                                                                                                                                                                                                                                                                                                                                                                                                                                                                                                                                                                                                                                 | Material        | FlameRating              | Color      | QTY. |
| 1      | WC-25C*08                                     | -    | WC COVER, W/GASKET                                                                                                                                                                                                                                                                                                                                                                                                                                                                                                                                                                                                                                                                                                                                                                                                                                                                                                                                                                                                                                                                                                                                                                                                                                                                                                                                                                                                                                                                                                                                                                                                                                                                                                                                                                                                                                                                                                                                                                                                                                                                              | POLYCARBONATE   | UL94-HB (UL FILE E41613) | CLEAR      | 1    |
| 2      | WP-25BF*15                                    | -    | WP BASE, W/PCB BOSSES,<br>W/FLANGES                                                                                                                                                                                                                                                                                                                                                                                                                                                                                                                                                                                                                                                                                                                                                                                                                                                                                                                                                                                                                                                                                                                                                                                                                                                                                                                                                                                                                                                                                                                                                                                                                                                                                                                                                                                                                                                                                                                                                                                                                                                             | POLYCARBONATE   | UL94-HB (UL FILE E41613) | LIGHT GRAY | 1    |
| 3      | SCREWS-SSM4-20-6                              | -    | ASSEMBLY SCREWS, 6 PACK                                                                                                                                                                                                                                                                                                                                                                                                                                                                                                                                                                                                                                                                                                                                                                                                                                                                                                                                                                                                                                                                                                                                                                                                                                                                                                                                                                                                                                                                                                                                                                                                                                                                                                                                                                                                                                                                                                                                                                                                                                                                         |                 |                          |            | 1    |
| 3.1    | SCREWS-SSM4-20                                | -    | M4X0.7 X 20mm OAL, PHILLIPS<br>DRIVE MACHINE SCREW                                                                                                                                                                                                                                                                                                                                                                                                                                                                                                                                                                                                                                                                                                                                                                                                                                                                                                                                                                                                                                                                                                                                                                                                                                                                                                                                                                                                                                                                                                                                                                                                                                                                                                                                                                                                                                                                                                                                                                                                                                              | STAINLESS STEEL |                          |            | 6    |
|        | (3.1<br>(1)<br>(2)<br>WP-25BF*1<br>PCB TEMPLA | )    | Image: constrained with the second |                 |                          |            |      |