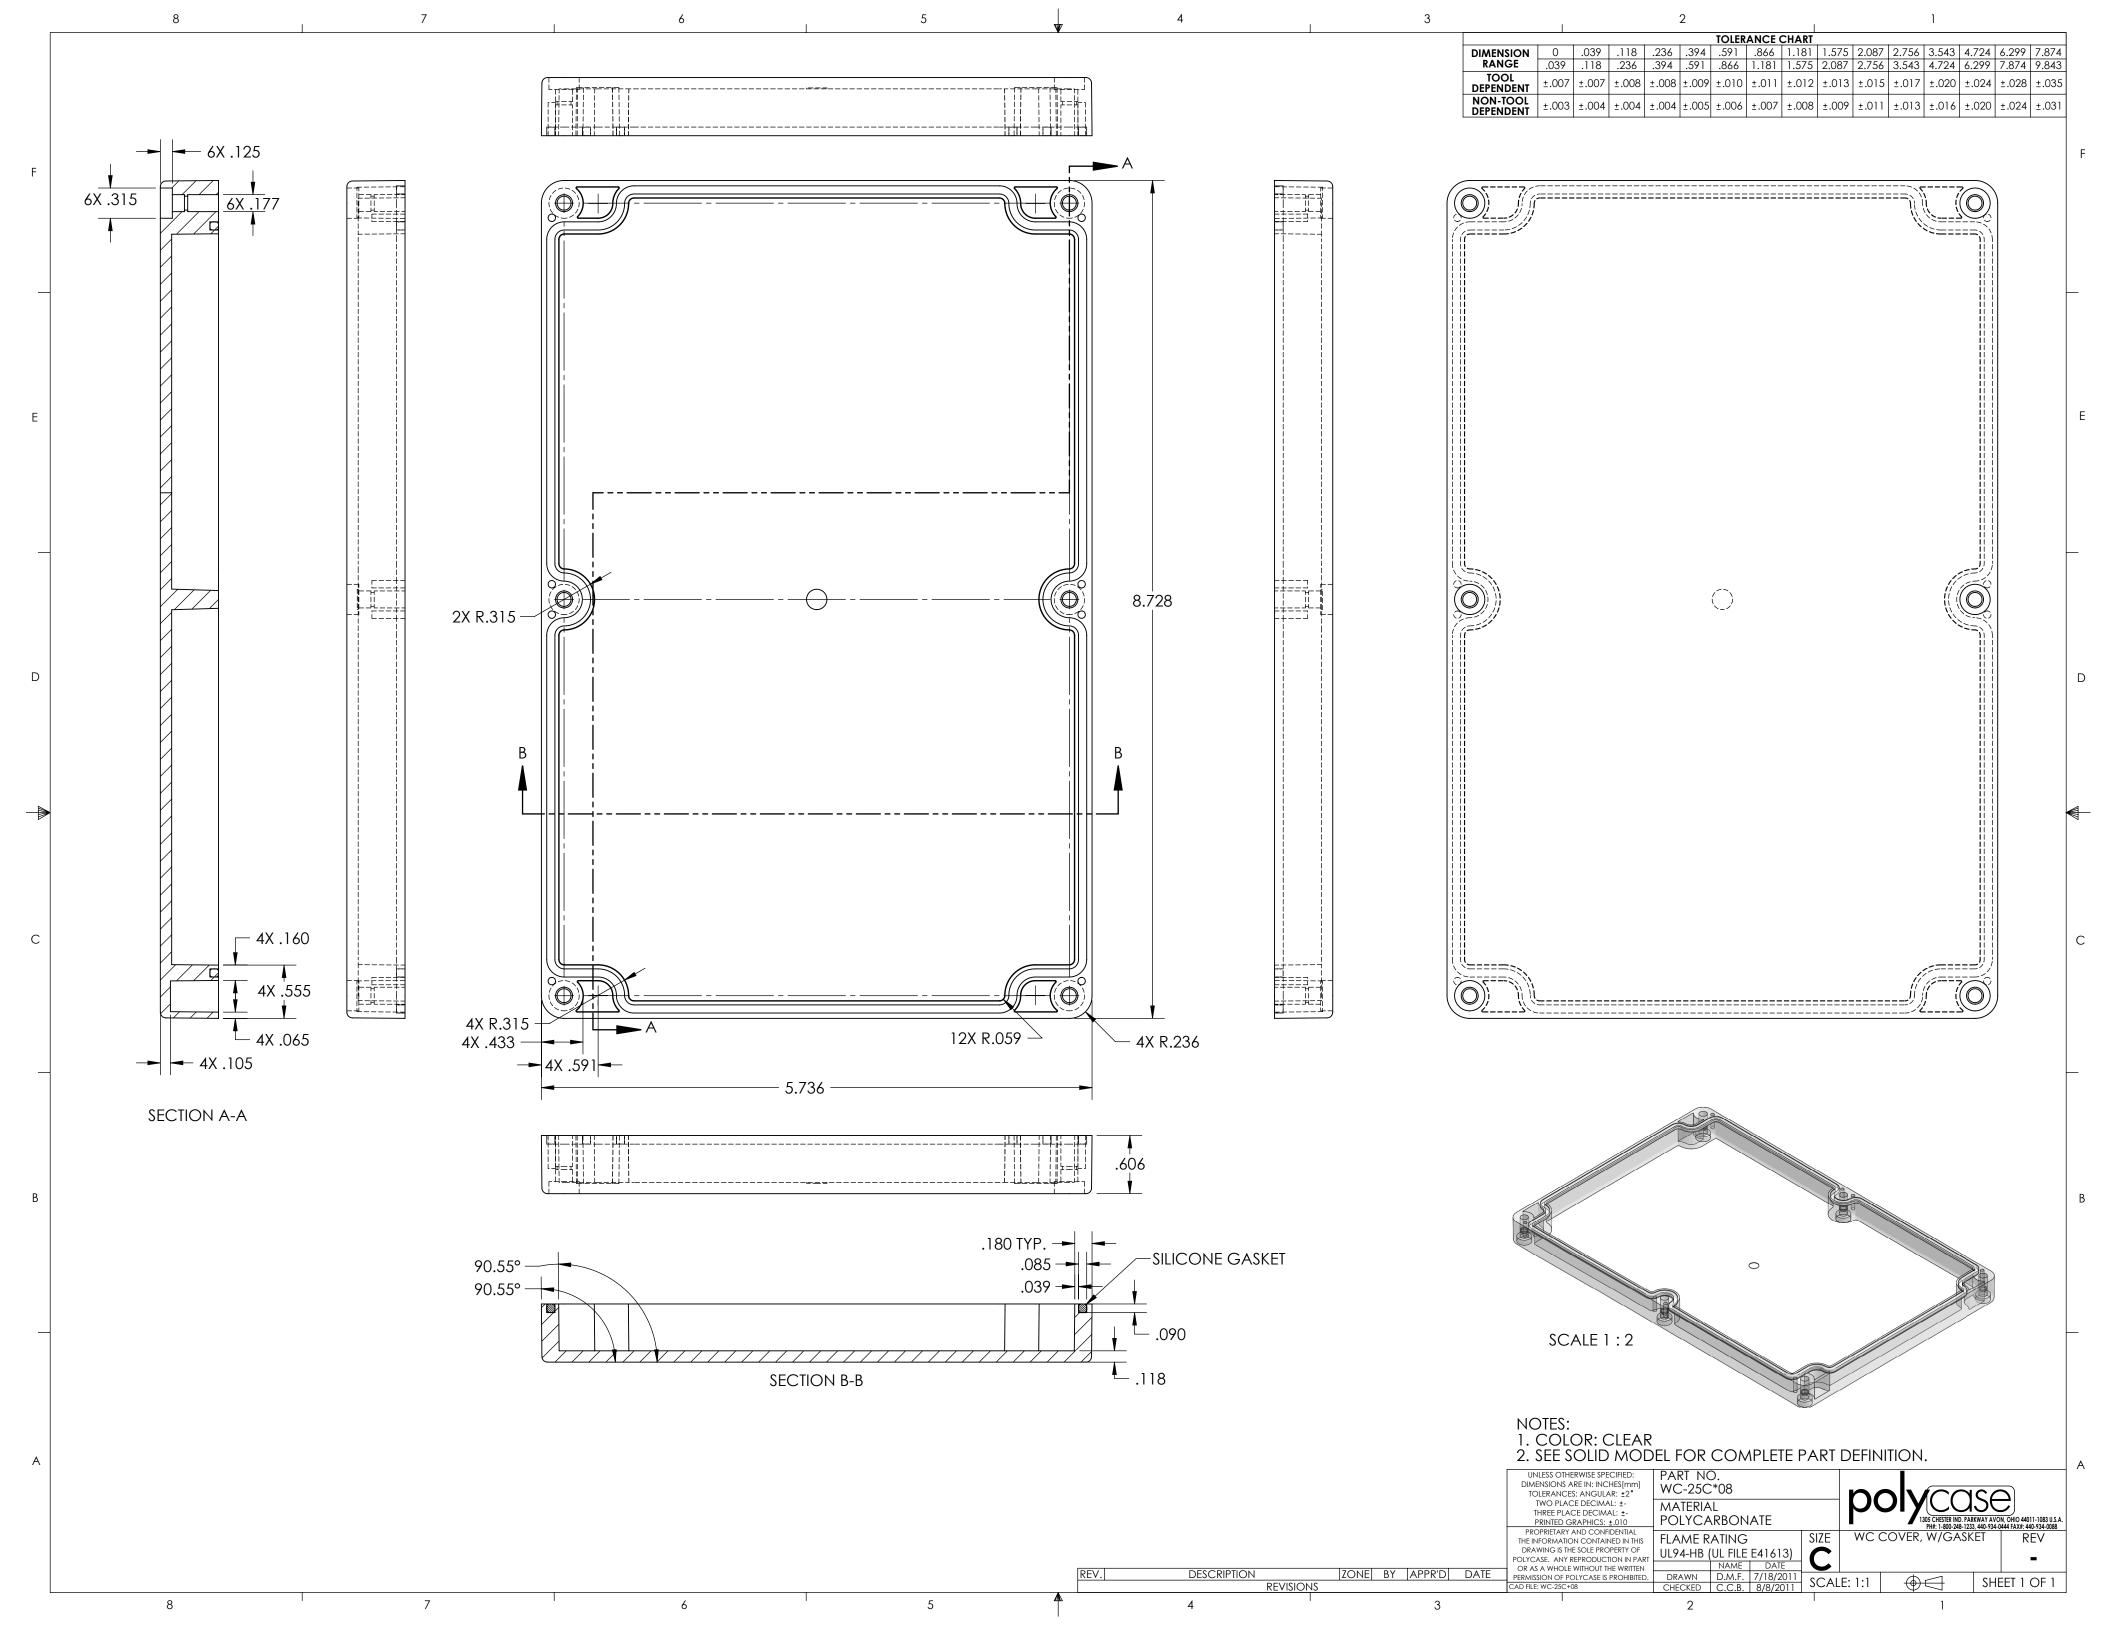

## NOTES: 1. SERVICE TEMPERATURE RANGE: -40°C TO 120°C 2. DESIGNED TO NEMA 1, 2, 4, 4X, 12, 13 3. UL LISTED TO UL508-4X SPECIFICATIONS (UL FILE #E194432).

| 3      |                                               |      | 2                                                                                                                                                                                                                                                                                                                                                                                                                                                                                                                                                                                                                                                                                                                                                                                                                                                                                                                                                                                                                                                                                                                                                                                                                                                                                                                                                                                                                                                                                                                                                                                                                                                                                                                                                                                                                                                                                                                                                                                                                                                                                               |                 | 1                        |            |      |
|--------|-----------------------------------------------|------|-------------------------------------------------------------------------------------------------------------------------------------------------------------------------------------------------------------------------------------------------------------------------------------------------------------------------------------------------------------------------------------------------------------------------------------------------------------------------------------------------------------------------------------------------------------------------------------------------------------------------------------------------------------------------------------------------------------------------------------------------------------------------------------------------------------------------------------------------------------------------------------------------------------------------------------------------------------------------------------------------------------------------------------------------------------------------------------------------------------------------------------------------------------------------------------------------------------------------------------------------------------------------------------------------------------------------------------------------------------------------------------------------------------------------------------------------------------------------------------------------------------------------------------------------------------------------------------------------------------------------------------------------------------------------------------------------------------------------------------------------------------------------------------------------------------------------------------------------------------------------------------------------------------------------------------------------------------------------------------------------------------------------------------------------------------------------------------------------|-----------------|--------------------------|------------|------|
|        |                                               |      | BOM Tal                                                                                                                                                                                                                                                                                                                                                                                                                                                                                                                                                                                                                                                                                                                                                                                                                                                                                                                                                                                                                                                                                                                                                                                                                                                                                                                                                                                                                                                                                                                                                                                                                                                                                                                                                                                                                                                                                                                                                                                                                                                                                         |                 |                          |            |      |
| EM NO. |                                               | Rev. |                                                                                                                                                                                                                                                                                                                                                                                                                                                                                                                                                                                                                                                                                                                                                                                                                                                                                                                                                                                                                                                                                                                                                                                                                                                                                                                                                                                                                                                                                                                                                                                                                                                                                                                                                                                                                                                                                                                                                                                                                                                                                                 | Material        | FlameRating              | Color      | QTY. |
| 1      | WC-25C*08                                     | -    | WC COVER, W/GASKET                                                                                                                                                                                                                                                                                                                                                                                                                                                                                                                                                                                                                                                                                                                                                                                                                                                                                                                                                                                                                                                                                                                                                                                                                                                                                                                                                                                                                                                                                                                                                                                                                                                                                                                                                                                                                                                                                                                                                                                                                                                                              | POLYCARBONATE   | UL94-HB (UL FILE E41613) | CLEAR      | 1    |
| 2      | WP-25BF*15                                    | -    | WP BASE, W/PCB BOSSES,<br>W/FLANGES                                                                                                                                                                                                                                                                                                                                                                                                                                                                                                                                                                                                                                                                                                                                                                                                                                                                                                                                                                                                                                                                                                                                                                                                                                                                                                                                                                                                                                                                                                                                                                                                                                                                                                                                                                                                                                                                                                                                                                                                                                                             | POLYCARBONATE   | UL94-HB (UL FILE E41613) | LIGHT GRAY | 1    |
| 3      | SCREWS-SSM4-20-6                              | -    | ASSEMBLY SCREWS, 6 PACK                                                                                                                                                                                                                                                                                                                                                                                                                                                                                                                                                                                                                                                                                                                                                                                                                                                                                                                                                                                                                                                                                                                                                                                                                                                                                                                                                                                                                                                                                                                                                                                                                                                                                                                                                                                                                                                                                                                                                                                                                                                                         |                 |                          |            | 1    |
| 3.1    | SCREWS-SSM4-20                                | -    | M4X0.7 X 20mm OAL, PHILLIPS<br>DRIVE MACHINE SCREW                                                                                                                                                                                                                                                                                                                                                                                                                                                                                                                                                                                                                                                                                                                                                                                                                                                                                                                                                                                                                                                                                                                                                                                                                                                                                                                                                                                                                                                                                                                                                                                                                                                                                                                                                                                                                                                                                                                                                                                                                                              | STAINLESS STEEL |                          |            | 6    |
|        | (3.1<br>(1)<br>(2)<br>WP-25BF*1<br>PCB TEMPLA | )    | Image: constrained with the second |                 |                          |            |      |