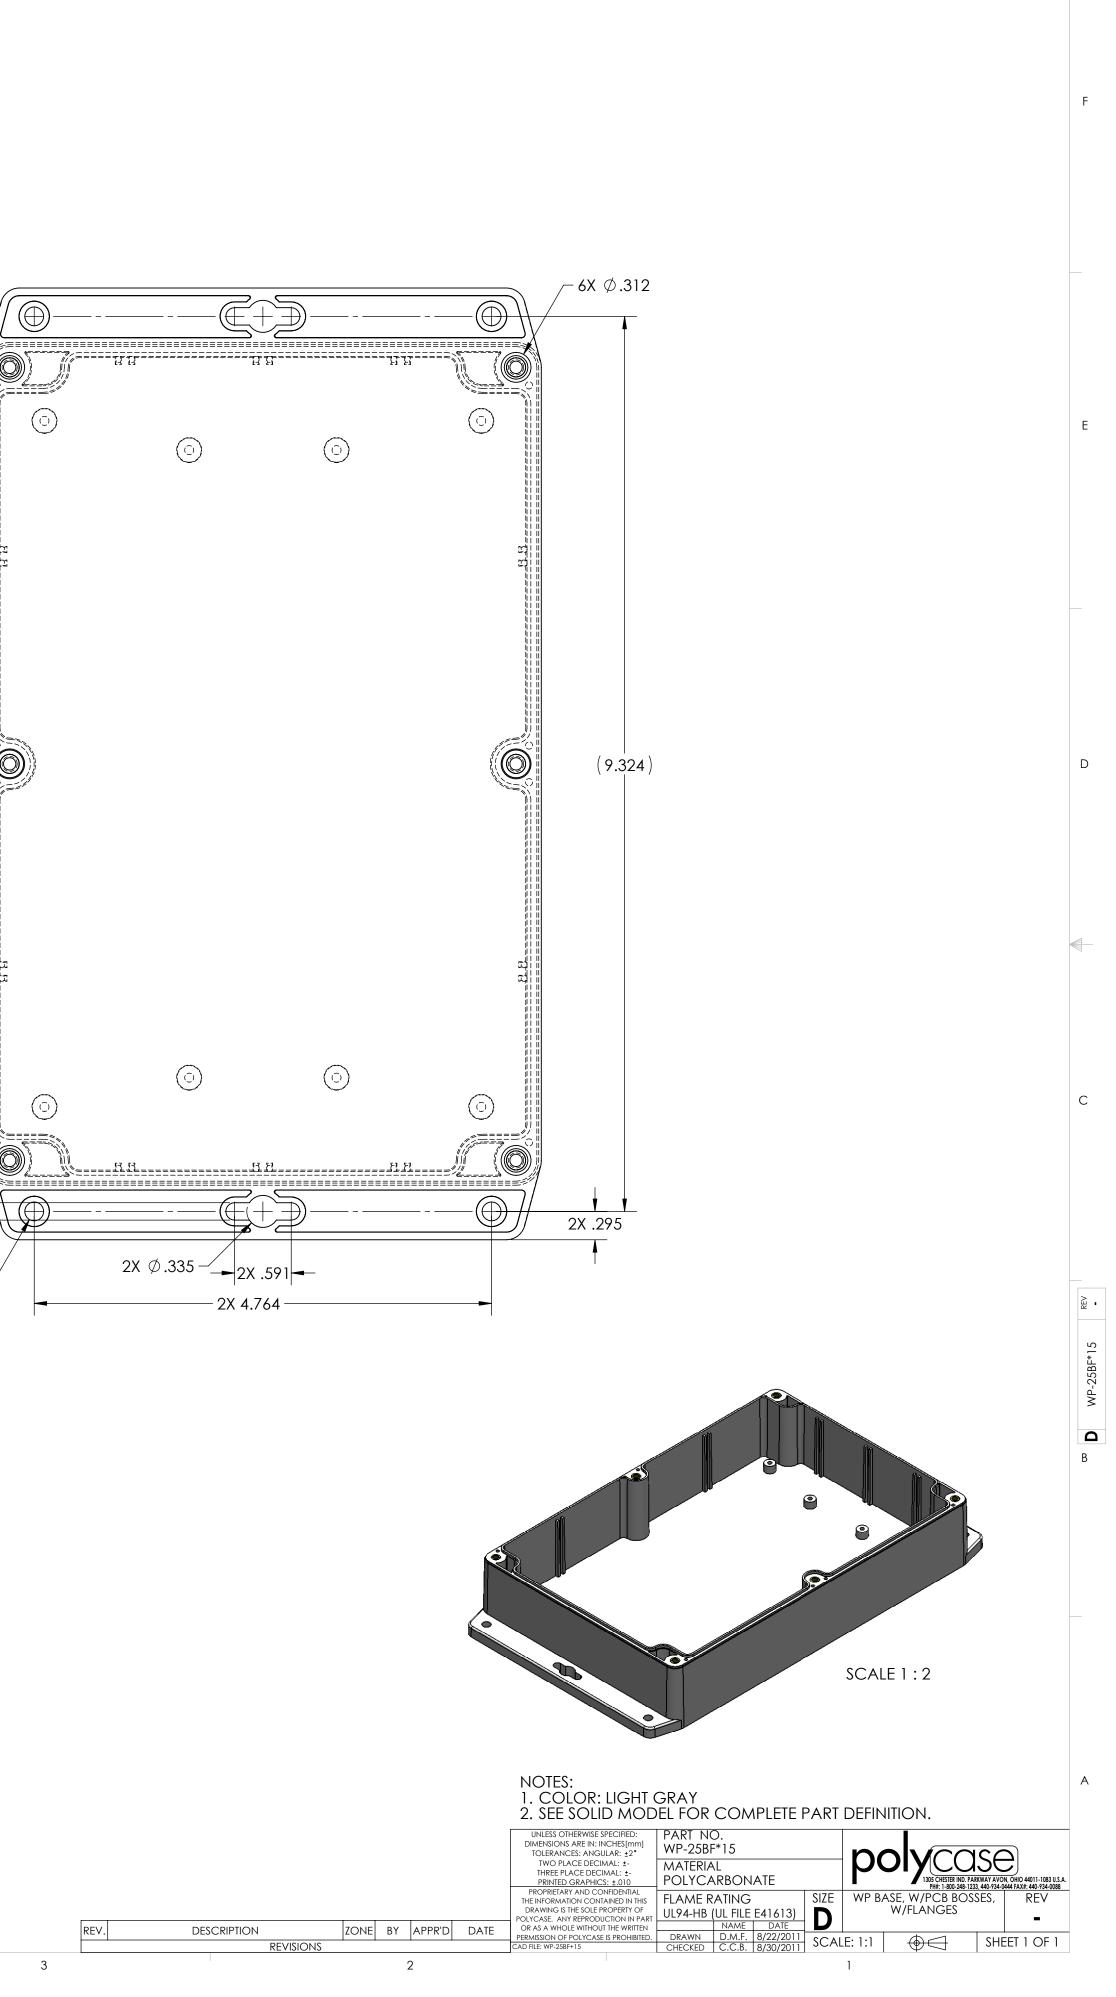

## NOTES: 1. SERVICE TEMPERATURE RANGE: -40°C TO 120°C 2. DESIGNED TO NEMA 1, 2, 4, 4X, 12, 13 3. UL LISTED TO UL508-4X SPECIFICATIONS (UL FILE #E194432).

| 3      |                                               |      | 2                                                                                                                                                                                                                                                                                                                                                                                                                                                                                                                                                                                                                                                                                                                                                                                                                                                                                                                                                                                                                                                                                                                                                                                                                                                                                                                                                                                                                                                                                                                                                                                                                                                                                                                                                                                                                                                                                                                                                                                                                                                                                               |                 | 1                        |            |      |
|--------|-----------------------------------------------|------|-------------------------------------------------------------------------------------------------------------------------------------------------------------------------------------------------------------------------------------------------------------------------------------------------------------------------------------------------------------------------------------------------------------------------------------------------------------------------------------------------------------------------------------------------------------------------------------------------------------------------------------------------------------------------------------------------------------------------------------------------------------------------------------------------------------------------------------------------------------------------------------------------------------------------------------------------------------------------------------------------------------------------------------------------------------------------------------------------------------------------------------------------------------------------------------------------------------------------------------------------------------------------------------------------------------------------------------------------------------------------------------------------------------------------------------------------------------------------------------------------------------------------------------------------------------------------------------------------------------------------------------------------------------------------------------------------------------------------------------------------------------------------------------------------------------------------------------------------------------------------------------------------------------------------------------------------------------------------------------------------------------------------------------------------------------------------------------------------|-----------------|--------------------------|------------|------|
|        |                                               |      | BOM Tal                                                                                                                                                                                                                                                                                                                                                                                                                                                                                                                                                                                                                                                                                                                                                                                                                                                                                                                                                                                                                                                                                                                                                                                                                                                                                                                                                                                                                                                                                                                                                                                                                                                                                                                                                                                                                                                                                                                                                                                                                                                                                         |                 |                          |            |      |
| EM NO. |                                               | Rev. |                                                                                                                                                                                                                                                                                                                                                                                                                                                                                                                                                                                                                                                                                                                                                                                                                                                                                                                                                                                                                                                                                                                                                                                                                                                                                                                                                                                                                                                                                                                                                                                                                                                                                                                                                                                                                                                                                                                                                                                                                                                                                                 | Material        | FlameRating              | Color      | QTY. |
| 1      | WC-25C*08                                     | -    | WC COVER, W/GASKET                                                                                                                                                                                                                                                                                                                                                                                                                                                                                                                                                                                                                                                                                                                                                                                                                                                                                                                                                                                                                                                                                                                                                                                                                                                                                                                                                                                                                                                                                                                                                                                                                                                                                                                                                                                                                                                                                                                                                                                                                                                                              | POLYCARBONATE   | UL94-HB (UL FILE E41613) | CLEAR      | 1    |
| 2      | WP-25BF*15                                    | -    | WP BASE, W/PCB BOSSES,<br>W/FLANGES                                                                                                                                                                                                                                                                                                                                                                                                                                                                                                                                                                                                                                                                                                                                                                                                                                                                                                                                                                                                                                                                                                                                                                                                                                                                                                                                                                                                                                                                                                                                                                                                                                                                                                                                                                                                                                                                                                                                                                                                                                                             | POLYCARBONATE   | UL94-HB (UL FILE E41613) | LIGHT GRAY | 1    |
| 3      | SCREWS-SSM4-20-6                              | -    | ASSEMBLY SCREWS, 6 PACK                                                                                                                                                                                                                                                                                                                                                                                                                                                                                                                                                                                                                                                                                                                                                                                                                                                                                                                                                                                                                                                                                                                                                                                                                                                                                                                                                                                                                                                                                                                                                                                                                                                                                                                                                                                                                                                                                                                                                                                                                                                                         |                 |                          |            | 1    |
| 3.1    | SCREWS-SSM4-20                                | -    | M4X0.7 X 20mm OAL, PHILLIPS<br>DRIVE MACHINE SCREW                                                                                                                                                                                                                                                                                                                                                                                                                                                                                                                                                                                                                                                                                                                                                                                                                                                                                                                                                                                                                                                                                                                                                                                                                                                                                                                                                                                                                                                                                                                                                                                                                                                                                                                                                                                                                                                                                                                                                                                                                                              | STAINLESS STEEL |                          |            | 6    |
|        | (3.1<br>(1)<br>(2)<br>WP-25BF*1<br>PCB TEMPLA | )    | Image: constrained with the second |                 |                          |            |      |