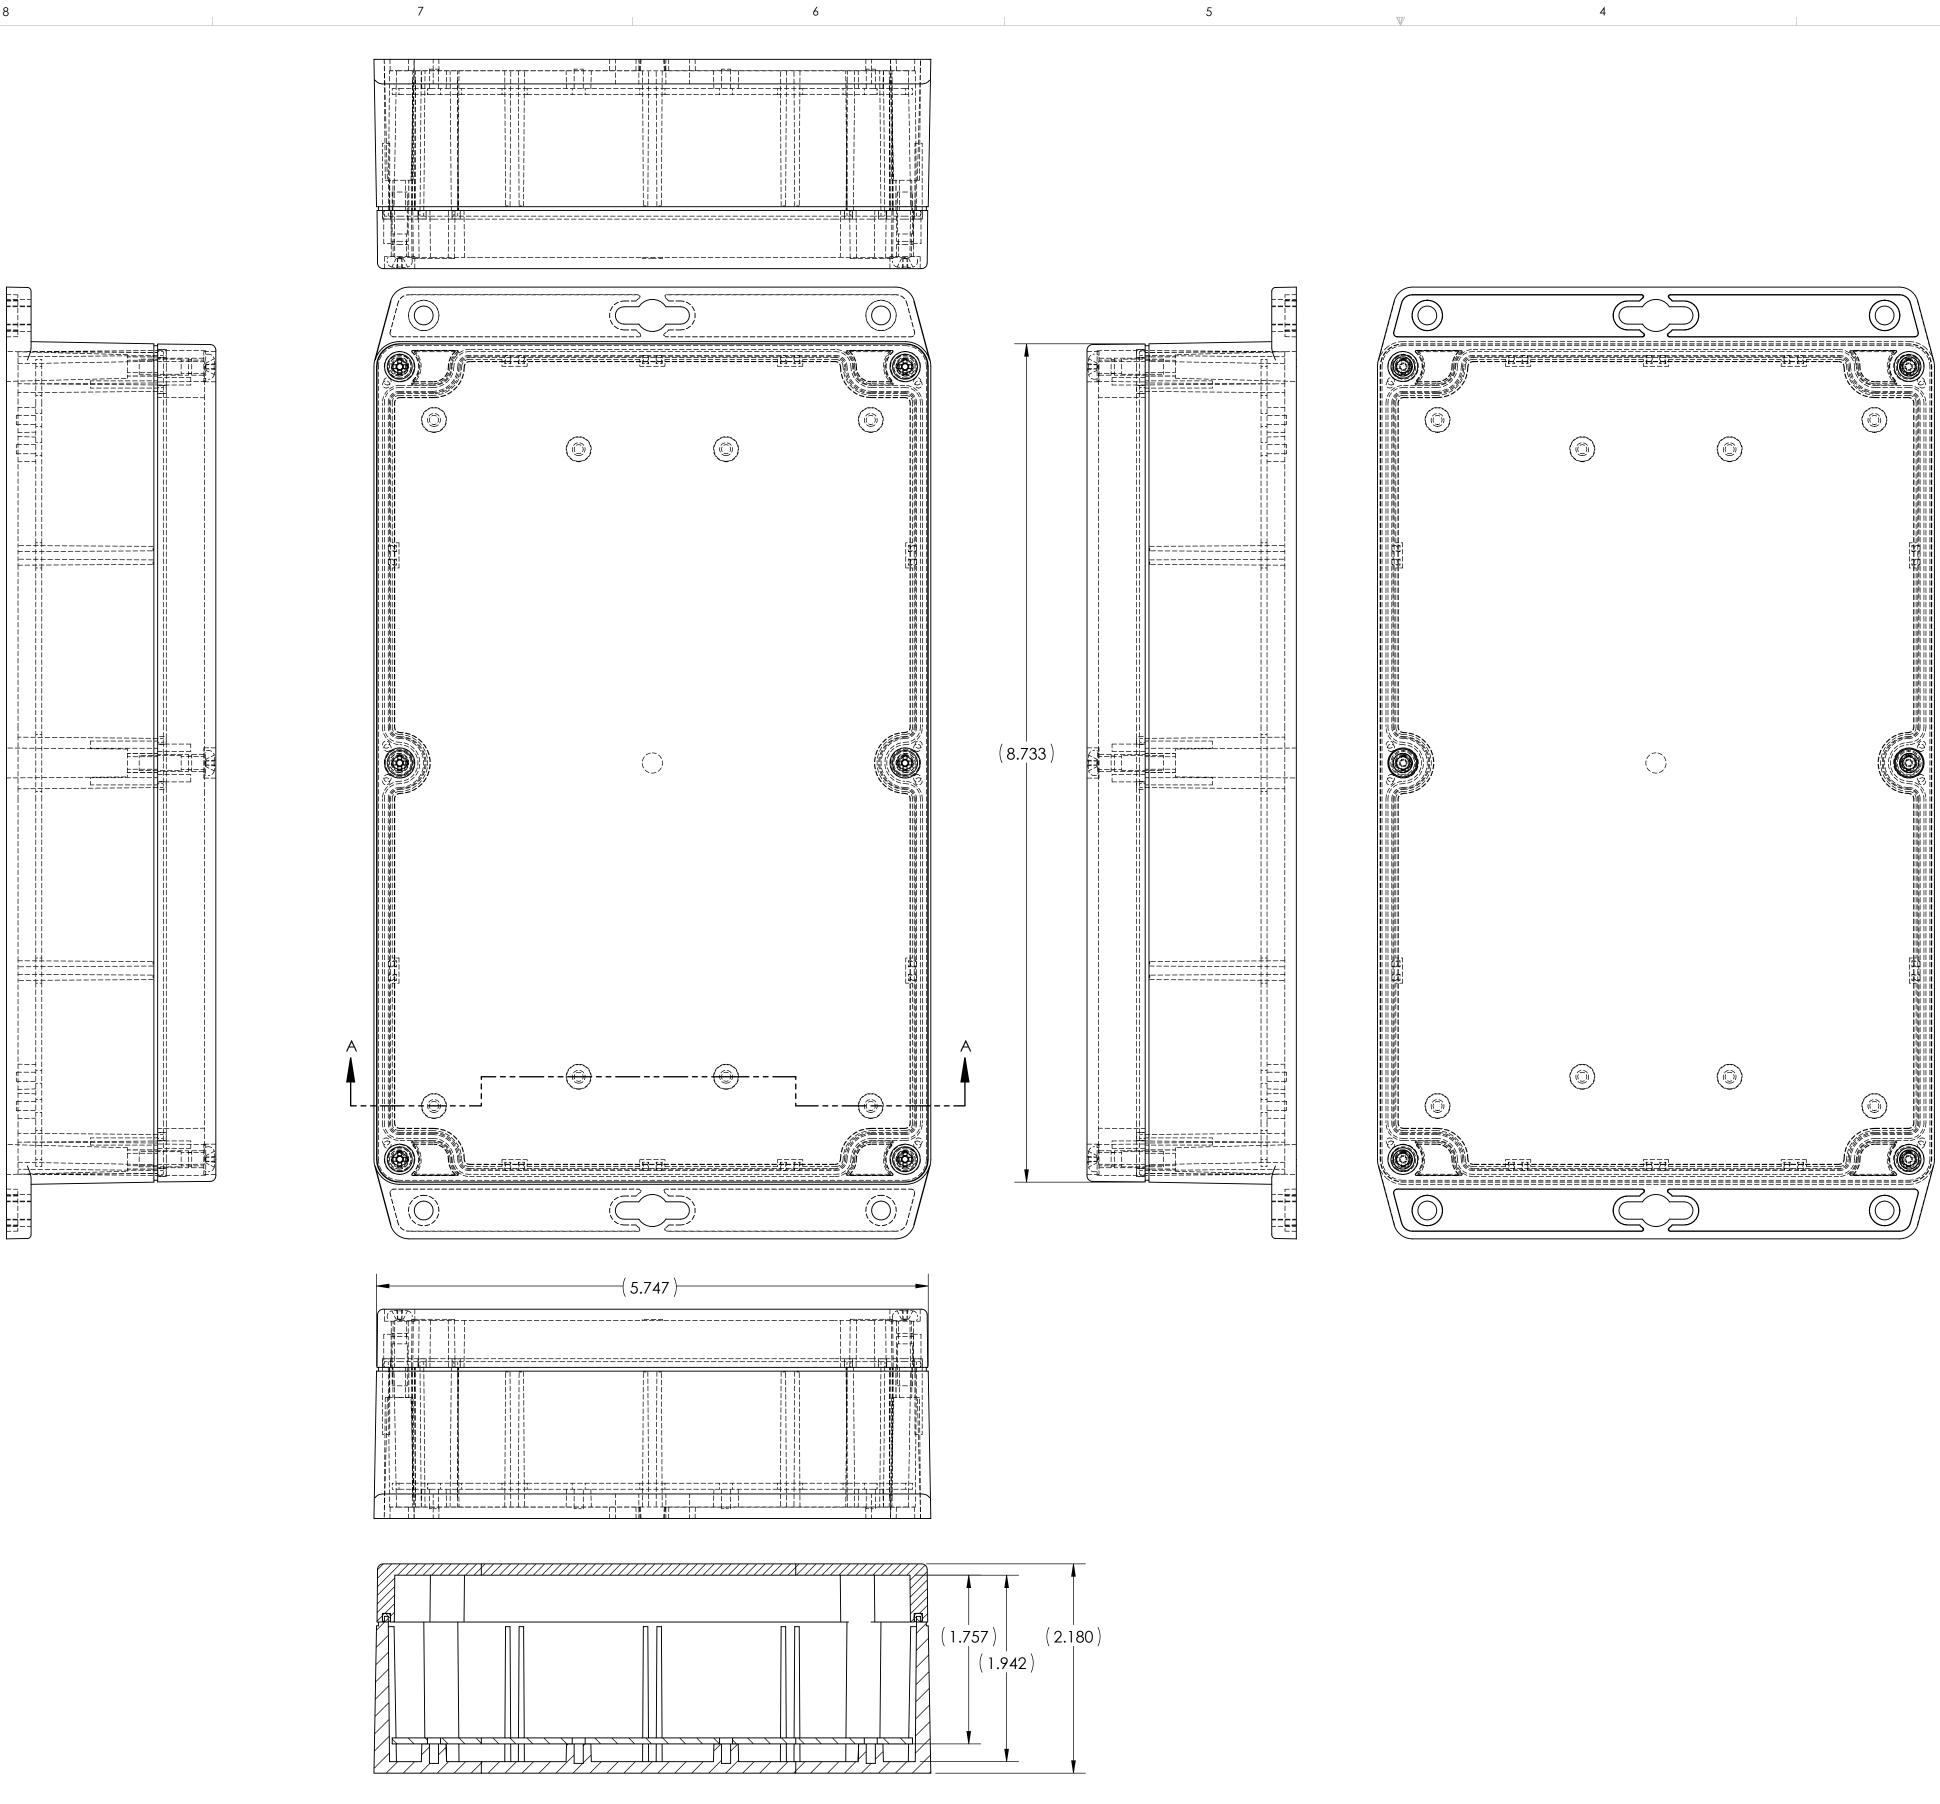

## NOTES: 1. SERVICE TEMPERATURE RANGE: -40°C TO 120°C 2. DESIGNED TO NEMA 1, 2, 4, 4X, 12, 13 3. UL LISTED TO UL508-4X SPECIFICATIONS (UL FILE #E194432).

| 3      |                                               |      | 2                                                                                                                                                                                                                                                                                                                                                                                                                                                                                                                                                                                                                                                                                                                                                                                                                                                                                                                                                                                                                                                                                                                                                                                                                                                                                                                                                                                                                                                                                                                                                                                                                                                                                                                                                                                                                                                                                                                                                                                                                                                                                               |                 | 1                        |            |      |
|--------|-----------------------------------------------|------|-------------------------------------------------------------------------------------------------------------------------------------------------------------------------------------------------------------------------------------------------------------------------------------------------------------------------------------------------------------------------------------------------------------------------------------------------------------------------------------------------------------------------------------------------------------------------------------------------------------------------------------------------------------------------------------------------------------------------------------------------------------------------------------------------------------------------------------------------------------------------------------------------------------------------------------------------------------------------------------------------------------------------------------------------------------------------------------------------------------------------------------------------------------------------------------------------------------------------------------------------------------------------------------------------------------------------------------------------------------------------------------------------------------------------------------------------------------------------------------------------------------------------------------------------------------------------------------------------------------------------------------------------------------------------------------------------------------------------------------------------------------------------------------------------------------------------------------------------------------------------------------------------------------------------------------------------------------------------------------------------------------------------------------------------------------------------------------------------|-----------------|--------------------------|------------|------|
|        |                                               |      | BOM Tal                                                                                                                                                                                                                                                                                                                                                                                                                                                                                                                                                                                                                                                                                                                                                                                                                                                                                                                                                                                                                                                                                                                                                                                                                                                                                                                                                                                                                                                                                                                                                                                                                                                                                                                                                                                                                                                                                                                                                                                                                                                                                         |                 |                          |            |      |
| EM NO. |                                               | Rev. |                                                                                                                                                                                                                                                                                                                                                                                                                                                                                                                                                                                                                                                                                                                                                                                                                                                                                                                                                                                                                                                                                                                                                                                                                                                                                                                                                                                                                                                                                                                                                                                                                                                                                                                                                                                                                                                                                                                                                                                                                                                                                                 | Material        | FlameRating              | Color      | QTY. |
| 1      | WC-25C*08                                     | -    | WC COVER, W/GASKET                                                                                                                                                                                                                                                                                                                                                                                                                                                                                                                                                                                                                                                                                                                                                                                                                                                                                                                                                                                                                                                                                                                                                                                                                                                                                                                                                                                                                                                                                                                                                                                                                                                                                                                                                                                                                                                                                                                                                                                                                                                                              | POLYCARBONATE   | UL94-HB (UL FILE E41613) | CLEAR      | 1    |
| 2      | WP-25BF*15                                    | -    | WP BASE, W/PCB BOSSES,<br>W/FLANGES                                                                                                                                                                                                                                                                                                                                                                                                                                                                                                                                                                                                                                                                                                                                                                                                                                                                                                                                                                                                                                                                                                                                                                                                                                                                                                                                                                                                                                                                                                                                                                                                                                                                                                                                                                                                                                                                                                                                                                                                                                                             | POLYCARBONATE   | UL94-HB (UL FILE E41613) | LIGHT GRAY | 1    |
| 3      | SCREWS-SSM4-20-6                              | -    | ASSEMBLY SCREWS, 6 PACK                                                                                                                                                                                                                                                                                                                                                                                                                                                                                                                                                                                                                                                                                                                                                                                                                                                                                                                                                                                                                                                                                                                                                                                                                                                                                                                                                                                                                                                                                                                                                                                                                                                                                                                                                                                                                                                                                                                                                                                                                                                                         |                 |                          |            | 1    |
| 3.1    | SCREWS-SSM4-20                                | -    | M4X0.7 X 20mm OAL, PHILLIPS<br>DRIVE MACHINE SCREW                                                                                                                                                                                                                                                                                                                                                                                                                                                                                                                                                                                                                                                                                                                                                                                                                                                                                                                                                                                                                                                                                                                                                                                                                                                                                                                                                                                                                                                                                                                                                                                                                                                                                                                                                                                                                                                                                                                                                                                                                                              | STAINLESS STEEL |                          |            | 6    |
|        | (3.1<br>(1)<br>(2)<br>WP-25BF*1<br>PCB TEMPLA | )    | Image: constrained with the second |                 |                          |            |      |