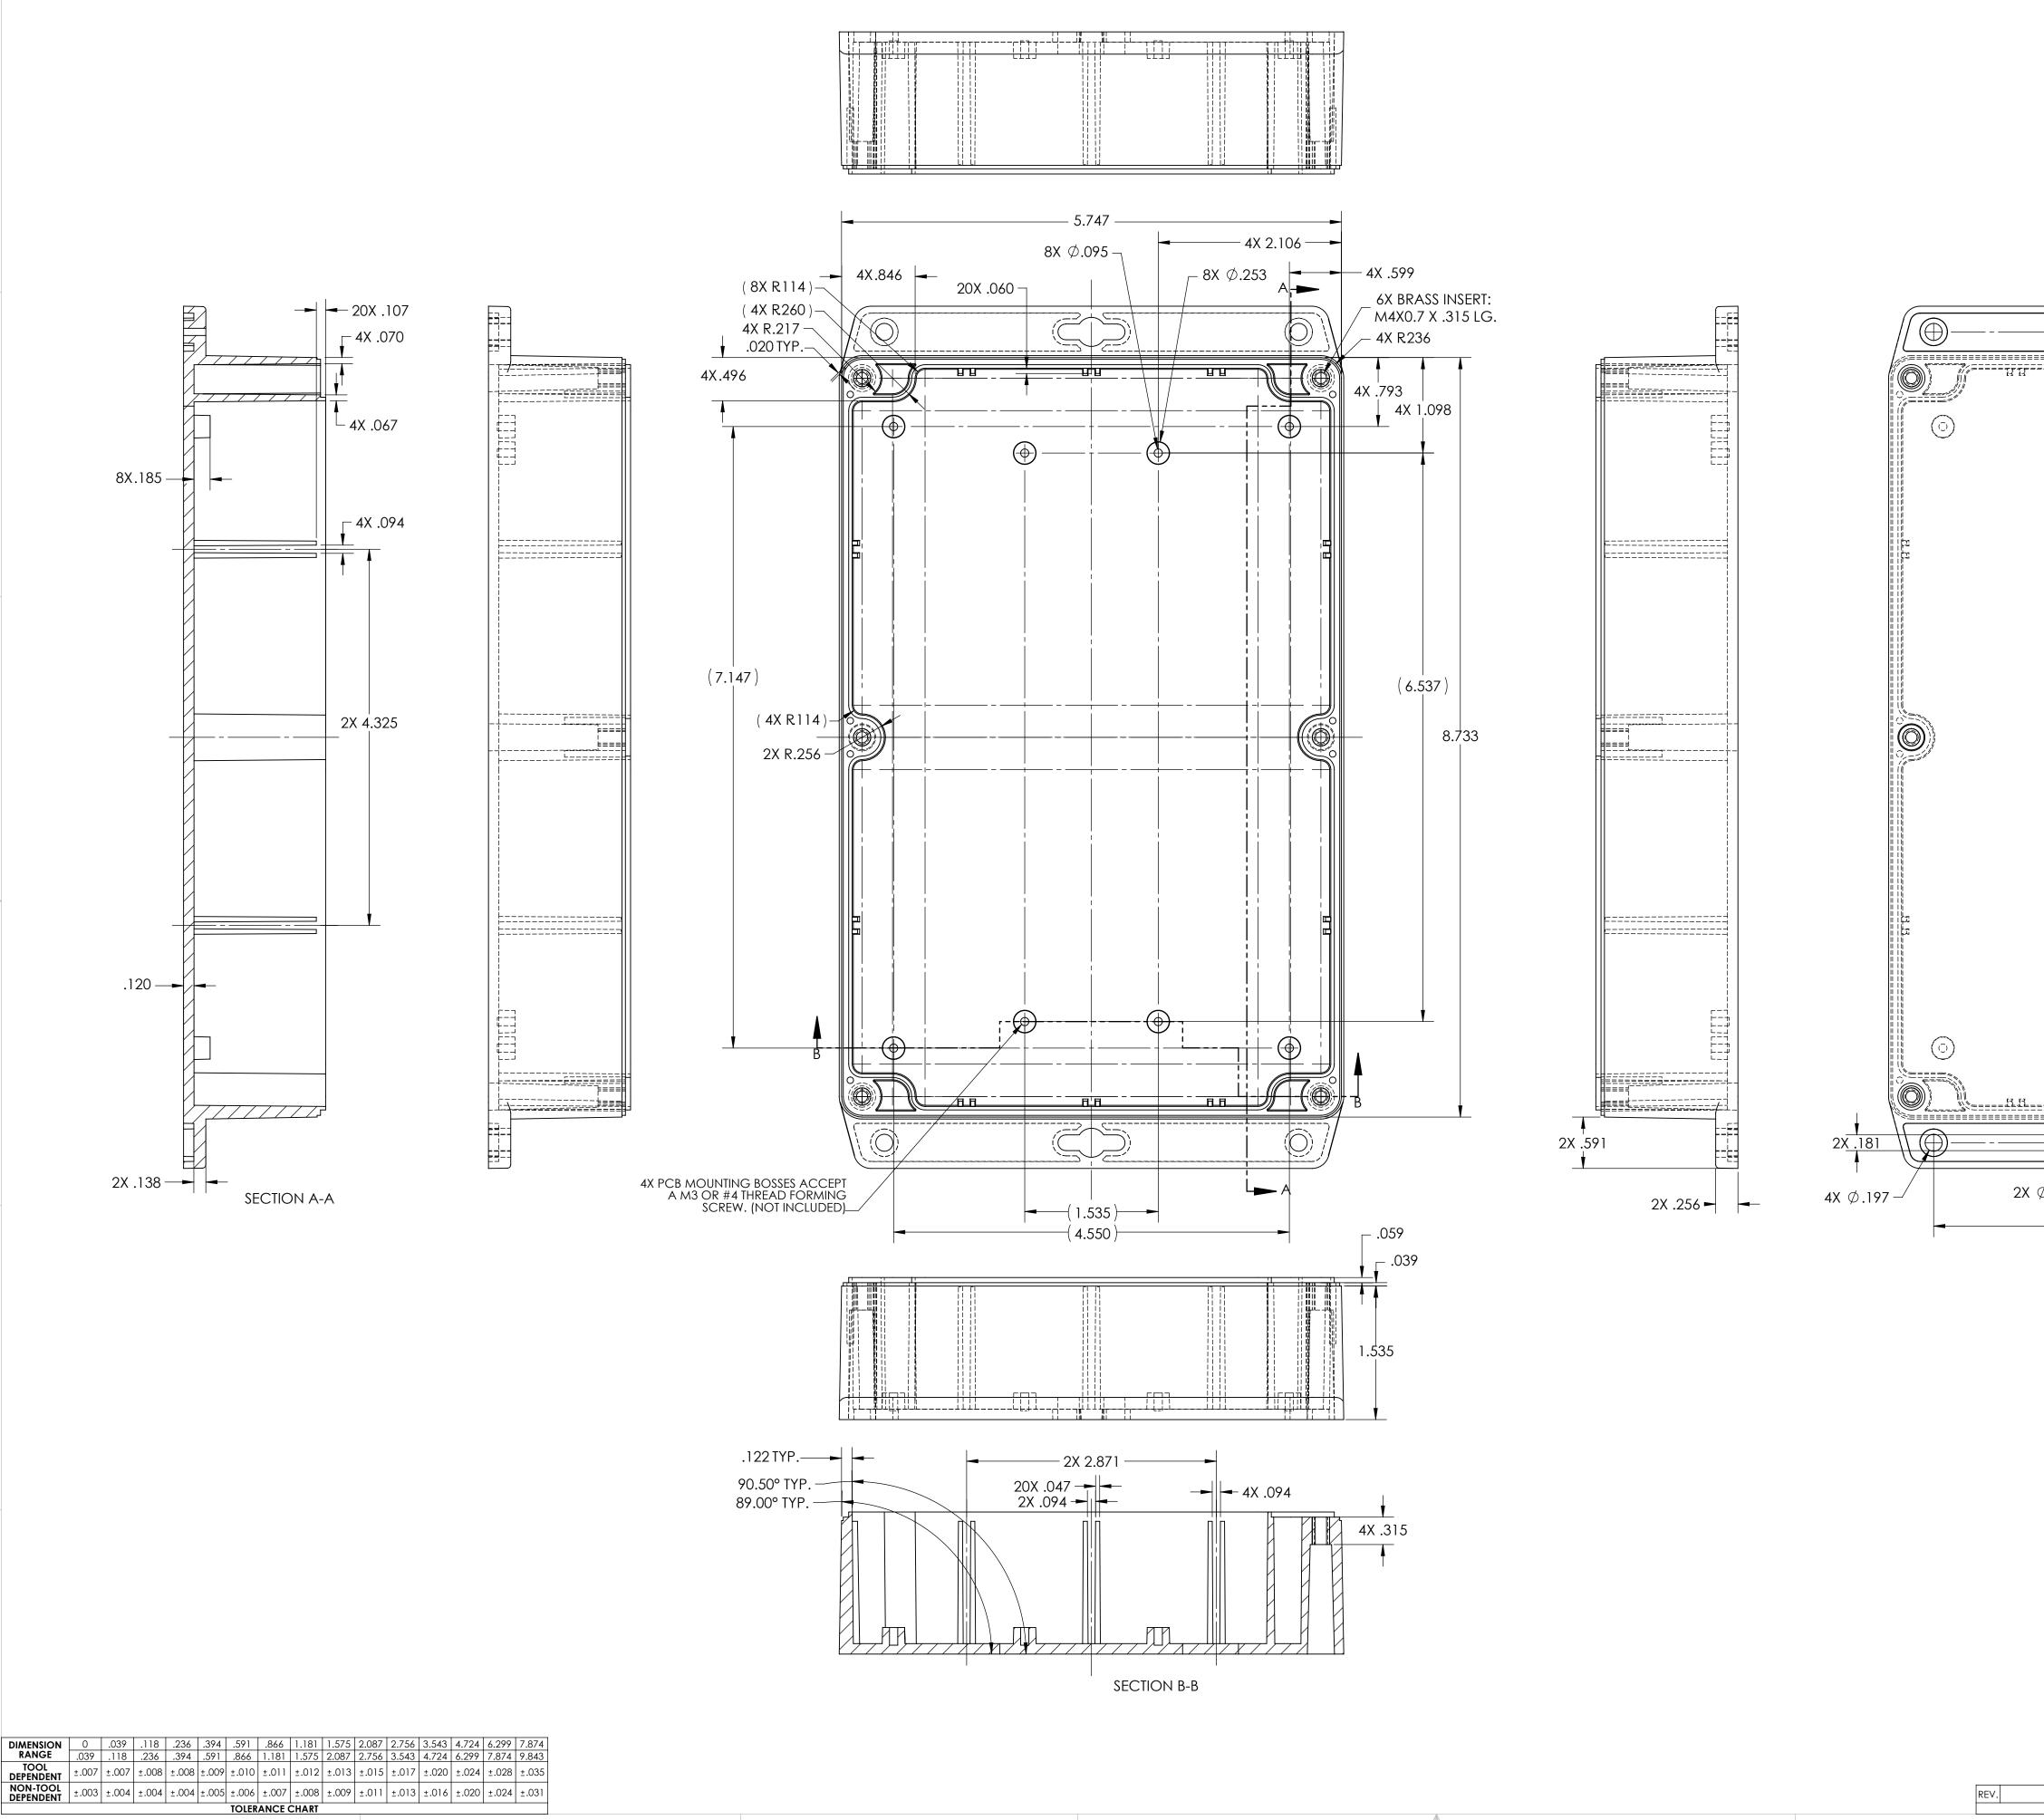

## NOTES: 1. SERVICE TEMPERATURE RANGE: -40°C TO 120°C 2. DESIGNED TO NEMA 1, 2, 4, 4X, 12, 13 3. UL LISTED TO UL508-4X SPECIFICATIONS (UL FILE #E194432).

| 3      |                                               |      | 2                                                                                                                                                                                                                                                                                                                                                                                                                                                                                                                                                                                                                                                                                                                                                                                                                                                                                                                                                                                                                                                                                                                                                                                                                                                                                                                                                                                                                                                                                                                                                                                                                                                                                                                                                                                                                                                                                                                                                                                                                                                                                               |                 | 1                        |            |      |
|--------|-----------------------------------------------|------|-------------------------------------------------------------------------------------------------------------------------------------------------------------------------------------------------------------------------------------------------------------------------------------------------------------------------------------------------------------------------------------------------------------------------------------------------------------------------------------------------------------------------------------------------------------------------------------------------------------------------------------------------------------------------------------------------------------------------------------------------------------------------------------------------------------------------------------------------------------------------------------------------------------------------------------------------------------------------------------------------------------------------------------------------------------------------------------------------------------------------------------------------------------------------------------------------------------------------------------------------------------------------------------------------------------------------------------------------------------------------------------------------------------------------------------------------------------------------------------------------------------------------------------------------------------------------------------------------------------------------------------------------------------------------------------------------------------------------------------------------------------------------------------------------------------------------------------------------------------------------------------------------------------------------------------------------------------------------------------------------------------------------------------------------------------------------------------------------|-----------------|--------------------------|------------|------|
|        |                                               |      | BOM Tal                                                                                                                                                                                                                                                                                                                                                                                                                                                                                                                                                                                                                                                                                                                                                                                                                                                                                                                                                                                                                                                                                                                                                                                                                                                                                                                                                                                                                                                                                                                                                                                                                                                                                                                                                                                                                                                                                                                                                                                                                                                                                         |                 |                          |            |      |
| EM NO. |                                               | Rev. |                                                                                                                                                                                                                                                                                                                                                                                                                                                                                                                                                                                                                                                                                                                                                                                                                                                                                                                                                                                                                                                                                                                                                                                                                                                                                                                                                                                                                                                                                                                                                                                                                                                                                                                                                                                                                                                                                                                                                                                                                                                                                                 | Material        | FlameRating              | Color      | QTY. |
| 1      | WC-25C*08                                     | -    | WC COVER, W/GASKET                                                                                                                                                                                                                                                                                                                                                                                                                                                                                                                                                                                                                                                                                                                                                                                                                                                                                                                                                                                                                                                                                                                                                                                                                                                                                                                                                                                                                                                                                                                                                                                                                                                                                                                                                                                                                                                                                                                                                                                                                                                                              | POLYCARBONATE   | UL94-HB (UL FILE E41613) | CLEAR      | 1    |
| 2      | WP-25BF*15                                    | -    | WP BASE, W/PCB BOSSES,<br>W/FLANGES                                                                                                                                                                                                                                                                                                                                                                                                                                                                                                                                                                                                                                                                                                                                                                                                                                                                                                                                                                                                                                                                                                                                                                                                                                                                                                                                                                                                                                                                                                                                                                                                                                                                                                                                                                                                                                                                                                                                                                                                                                                             | POLYCARBONATE   | UL94-HB (UL FILE E41613) | LIGHT GRAY | 1    |
| 3      | SCREWS-SSM4-20-6                              | -    | ASSEMBLY SCREWS, 6 PACK                                                                                                                                                                                                                                                                                                                                                                                                                                                                                                                                                                                                                                                                                                                                                                                                                                                                                                                                                                                                                                                                                                                                                                                                                                                                                                                                                                                                                                                                                                                                                                                                                                                                                                                                                                                                                                                                                                                                                                                                                                                                         |                 |                          |            | 1    |
| 3.1    | SCREWS-SSM4-20                                | -    | M4X0.7 X 20mm OAL, PHILLIPS<br>DRIVE MACHINE SCREW                                                                                                                                                                                                                                                                                                                                                                                                                                                                                                                                                                                                                                                                                                                                                                                                                                                                                                                                                                                                                                                                                                                                                                                                                                                                                                                                                                                                                                                                                                                                                                                                                                                                                                                                                                                                                                                                                                                                                                                                                                              | STAINLESS STEEL |                          |            | 6    |
|        | (3.1<br>(1)<br>(2)<br>WP-25BF*1<br>PCB TEMPLA | )    | Image: constrained with the second |                 |                          |            |      |