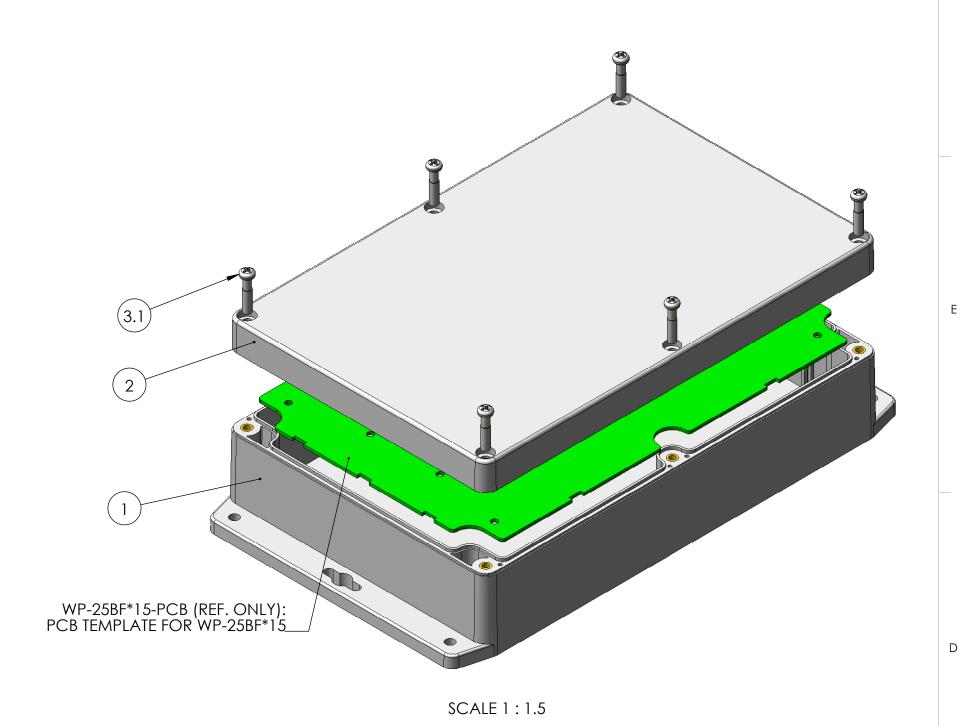

SECTION A-A

BOM Table PART NUMBER Rev. Material FlameRating Color QTY. Description WP BASE, W/PCB BOSSES, W/FLANGES POLYCARBONATE UL94-HB (UL FILE E41613) LIGHT GRAY WP-25BF\*15 WP-25C\*15 WP COVER ONLY, W/GASKET POLYCARBONATE UL94-HB (UL FILE E41613) LIGHT GRAY SCREWS-SSM4-20-6 ASSEMBLY SCREWS, 6 PACK M4X0.7 X 20mm OAL, PHILLIPS DRIVE MACHINE SCREW SCREWS-SSM4-20 STAINLESS STEEL