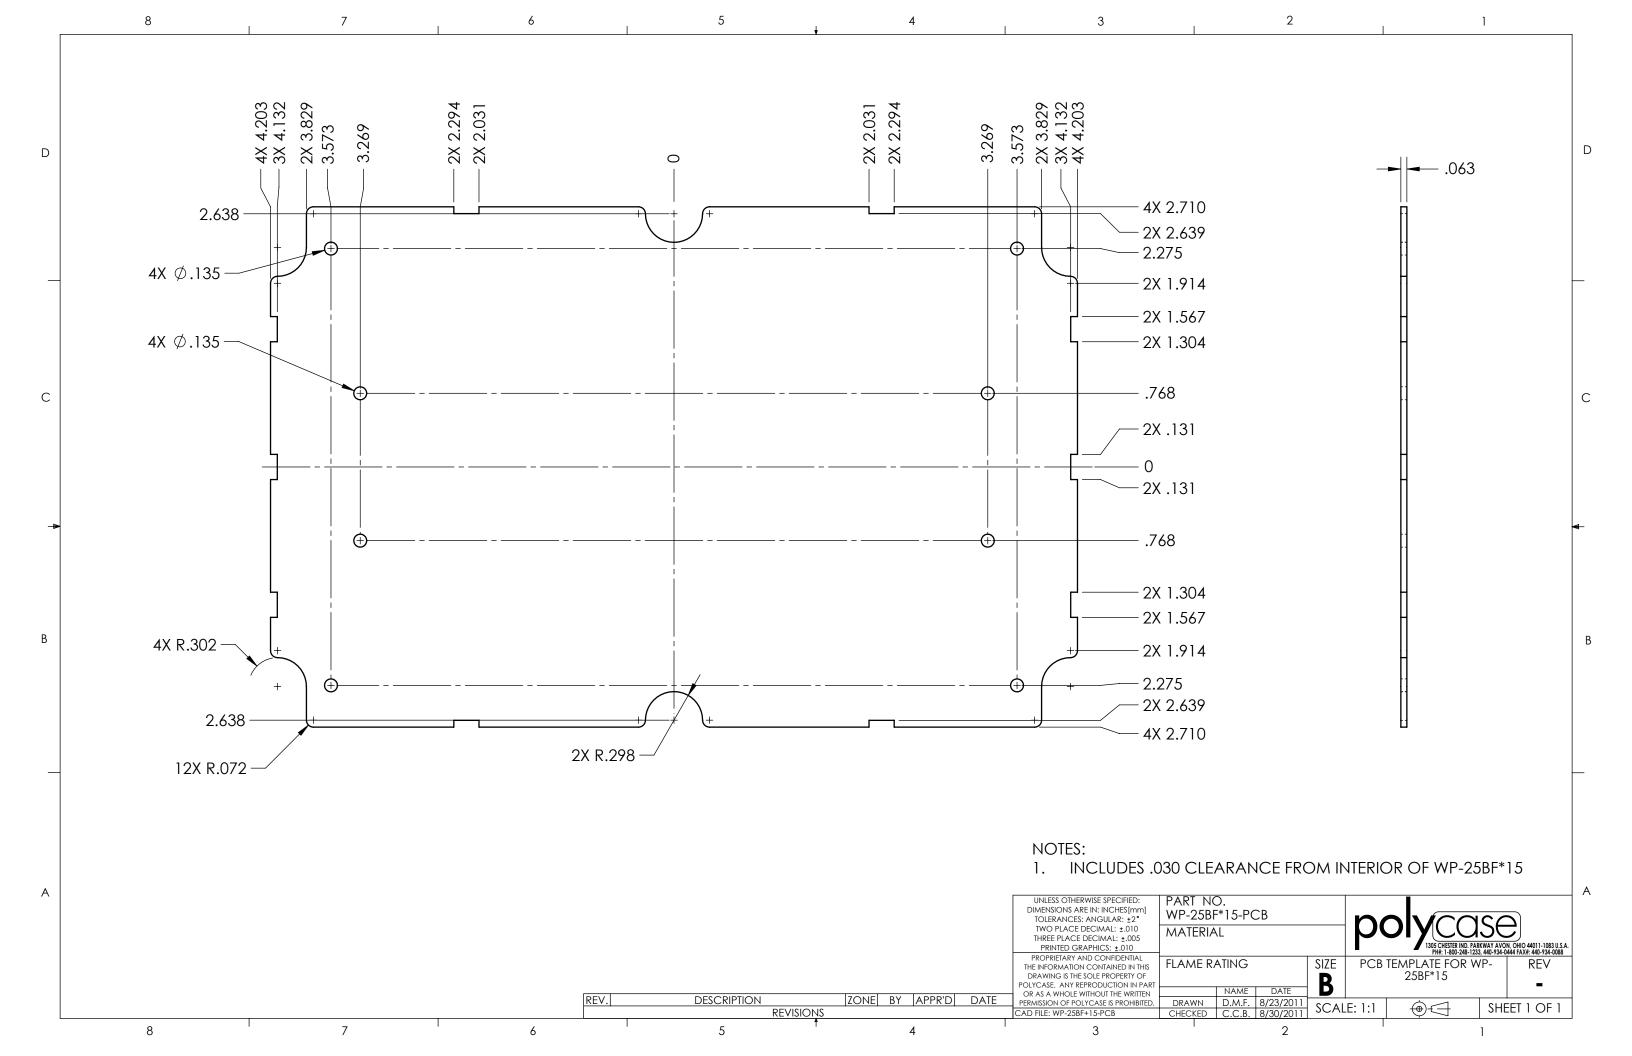

SECTION A-A

BOM Table PART NUMBER Rev. Material FlameRating Color QTY. Description WP BASE, W/PCB BOSSES, W/FLANGES POLYCARBONATE UL94-HB (UL FILE E41613) LIGHT GRAY WP-25BF\*15 WP-25C\*15 WP COVER ONLY, W/GASKET POLYCARBONATE UL94-HB (UL FILE E41613) LIGHT GRAY SCREWS-SSM4-20-6 ASSEMBLY SCREWS, 6 PACK M4X0.7 X 20mm OAL, PHILLIPS DRIVE MACHINE SCREW SCREWS-SSM4-20 STAINLESS STEEL