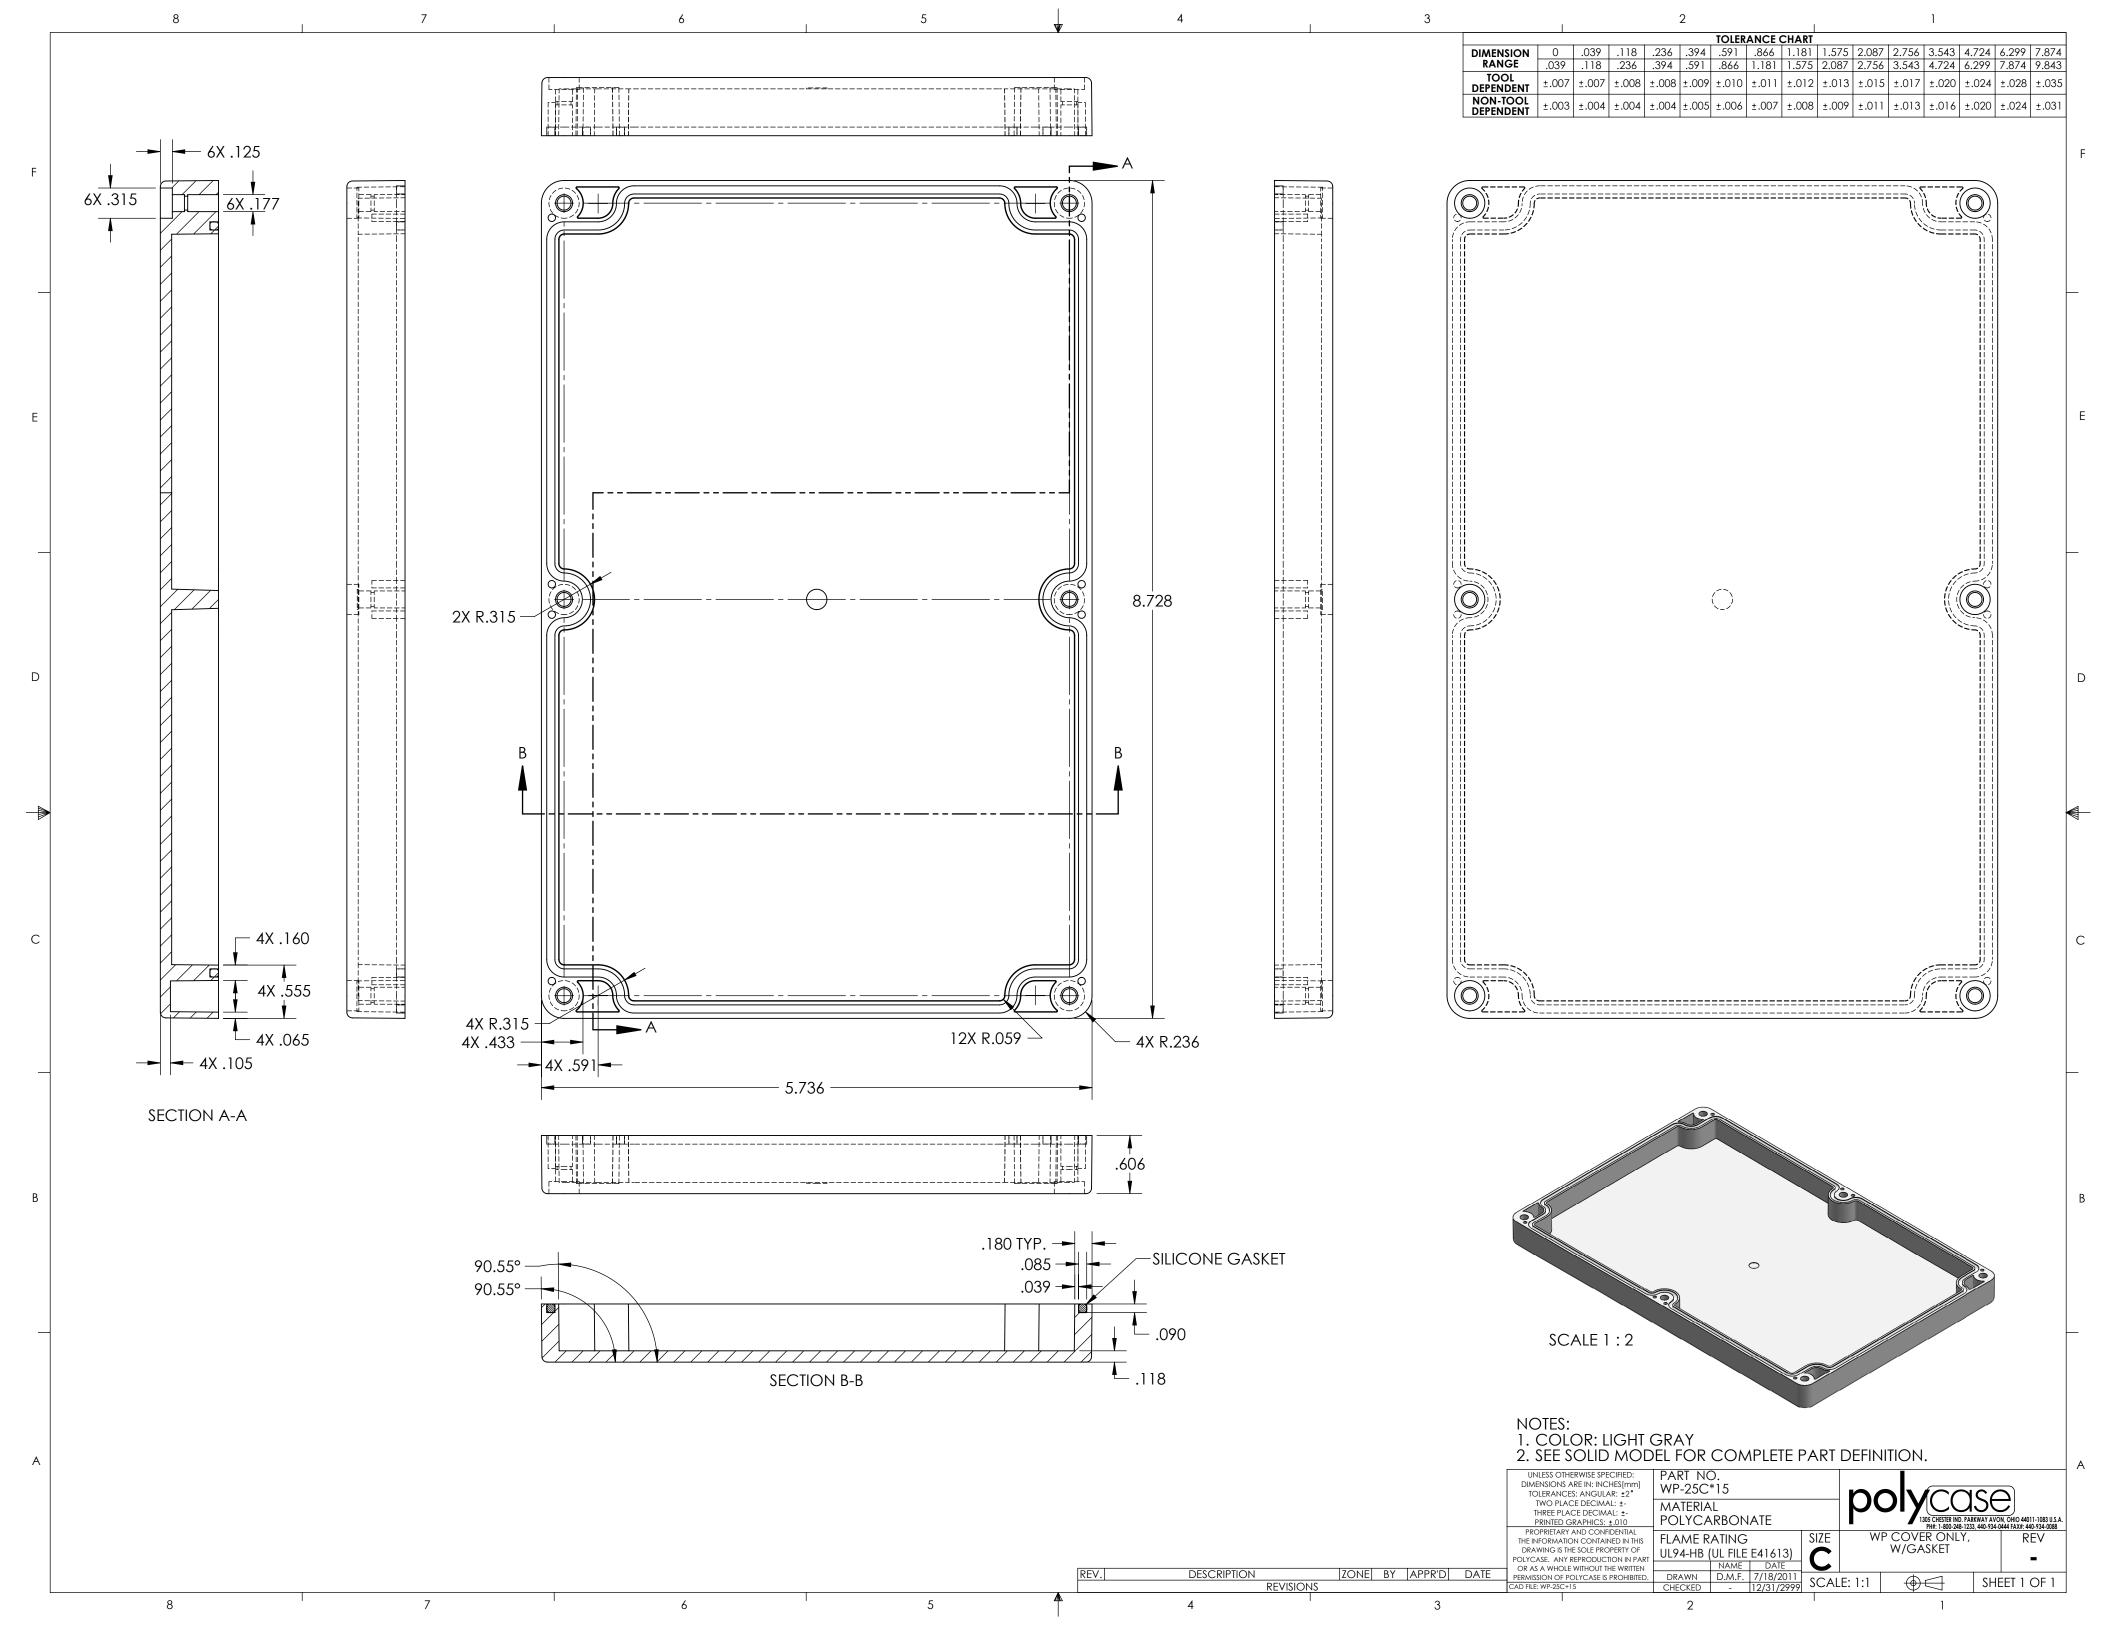

SECTION A-A

BOM Table PART NUMBER Rev. Material FlameRating Color QTY. Description WP BASE, W/PCB BOSSES, W/FLANGES POLYCARBONATE UL94-HB (UL FILE E41613) LIGHT GRAY WP-25BF\*15 WP-25C\*15 WP COVER ONLY, W/GASKET POLYCARBONATE UL94-HB (UL FILE E41613) LIGHT GRAY SCREWS-SSM4-20-6 ASSEMBLY SCREWS, 6 PACK M4X0.7 X 20mm OAL, PHILLIPS DRIVE MACHINE SCREW SCREWS-SSM4-20 STAINLESS STEEL

DESCRIPTION

REVISIONS

±.007 ±.007 ±.008 ±.008 ±.009 ±.010 ±.011 ±.012 ±.013 ±.015 ±.017 ±.020 ±.024 ±.028 ±.035 ±.003 ±.004 ±.004 ±.004 ±.005 ±.006 ±.007 ±.008 ±.009 ±.011 ±.013 ±.016 ±.020 ±.024 ±.031 TOLERANCE CHART