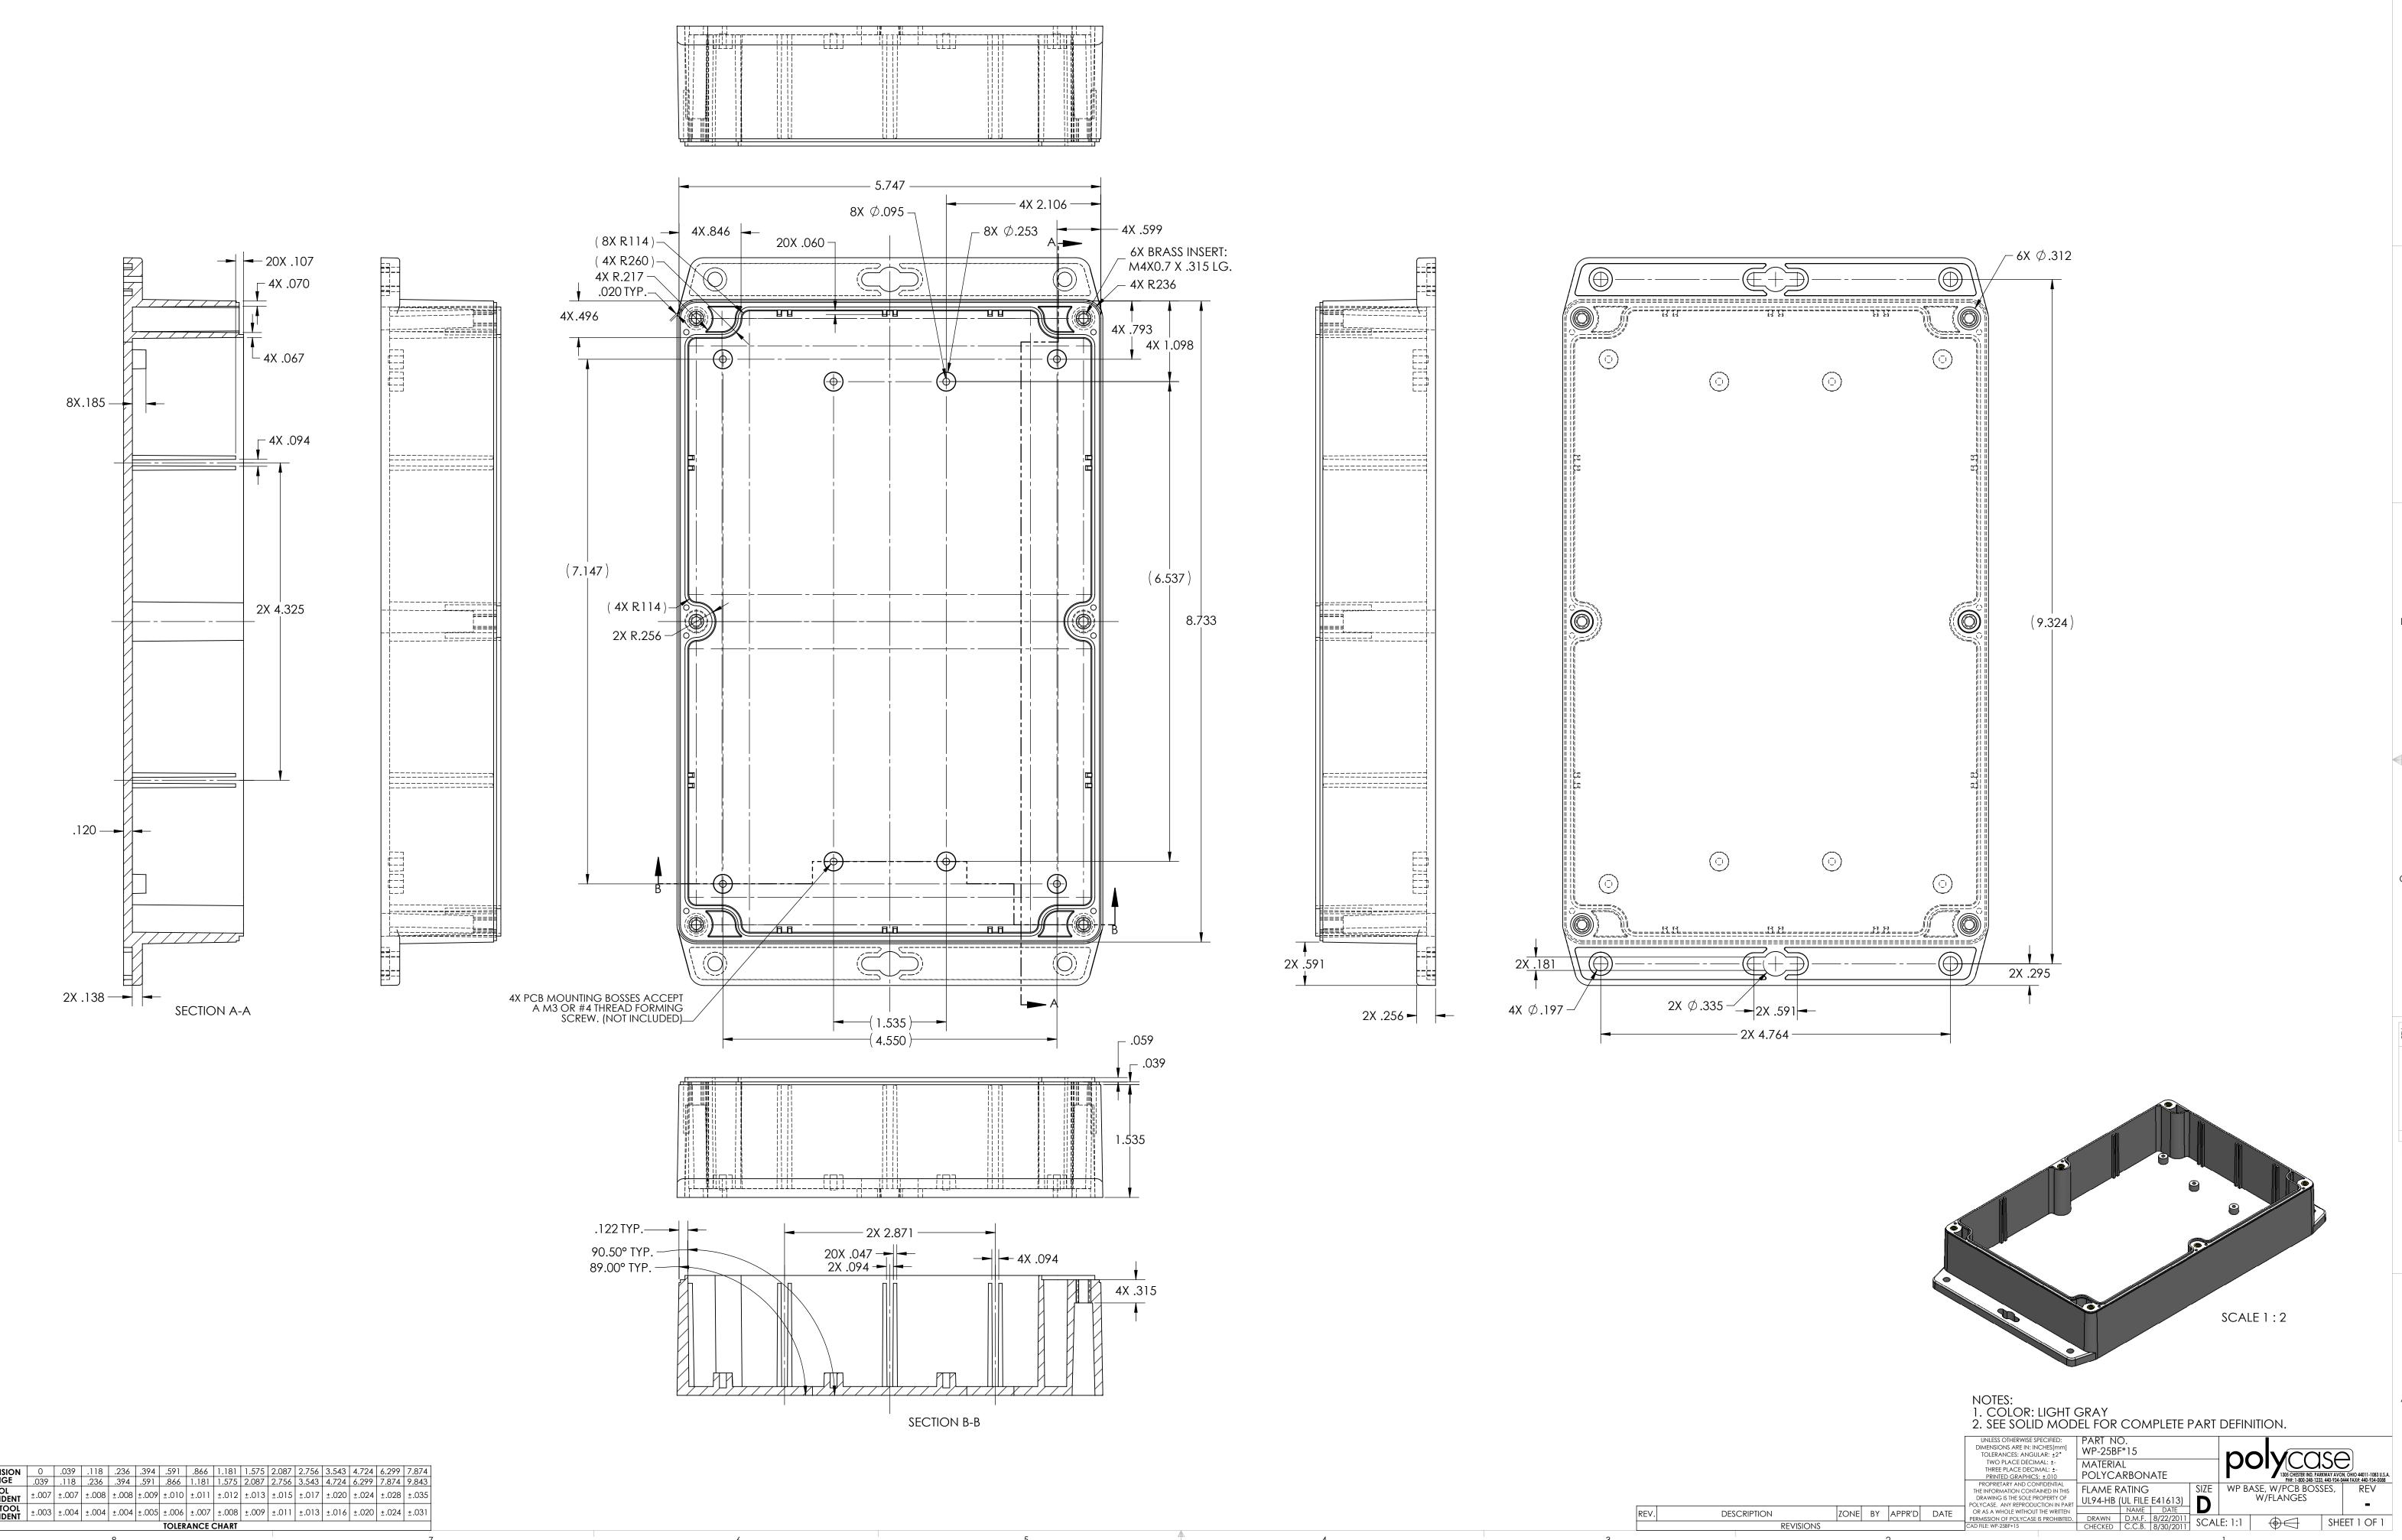

SECTION A-A

BOM Table PART NUMBER Rev. Material FlameRating Color QTY. Description WP BASE, W/PCB BOSSES, W/FLANGES POLYCARBONATE UL94-HB (UL FILE E41613) LIGHT GRAY WP-25BF\*15 WP-25C\*15 WP COVER ONLY, W/GASKET POLYCARBONATE UL94-HB (UL FILE E41613) LIGHT GRAY SCREWS-SSM4-20-6 ASSEMBLY SCREWS, 6 PACK M4X0.7 X 20mm OAL, PHILLIPS DRIVE MACHINE SCREW SCREWS-SSM4-20 STAINLESS STEEL

DESCRIPTION

REVISIONS

±.007 ±.007 ±.008 ±.008 ±.009 ±.010 ±.011 ±.012 ±.013 ±.015 ±.017 ±.020 ±.024 ±.028 ±.035 ±.003 ±.004 ±.004 ±.004 ±.005 ±.006 ±.007 ±.008 ±.009 ±.011 ±.013 ±.016 ±.020 ±.024 ±.031 TOLERANCE CHART