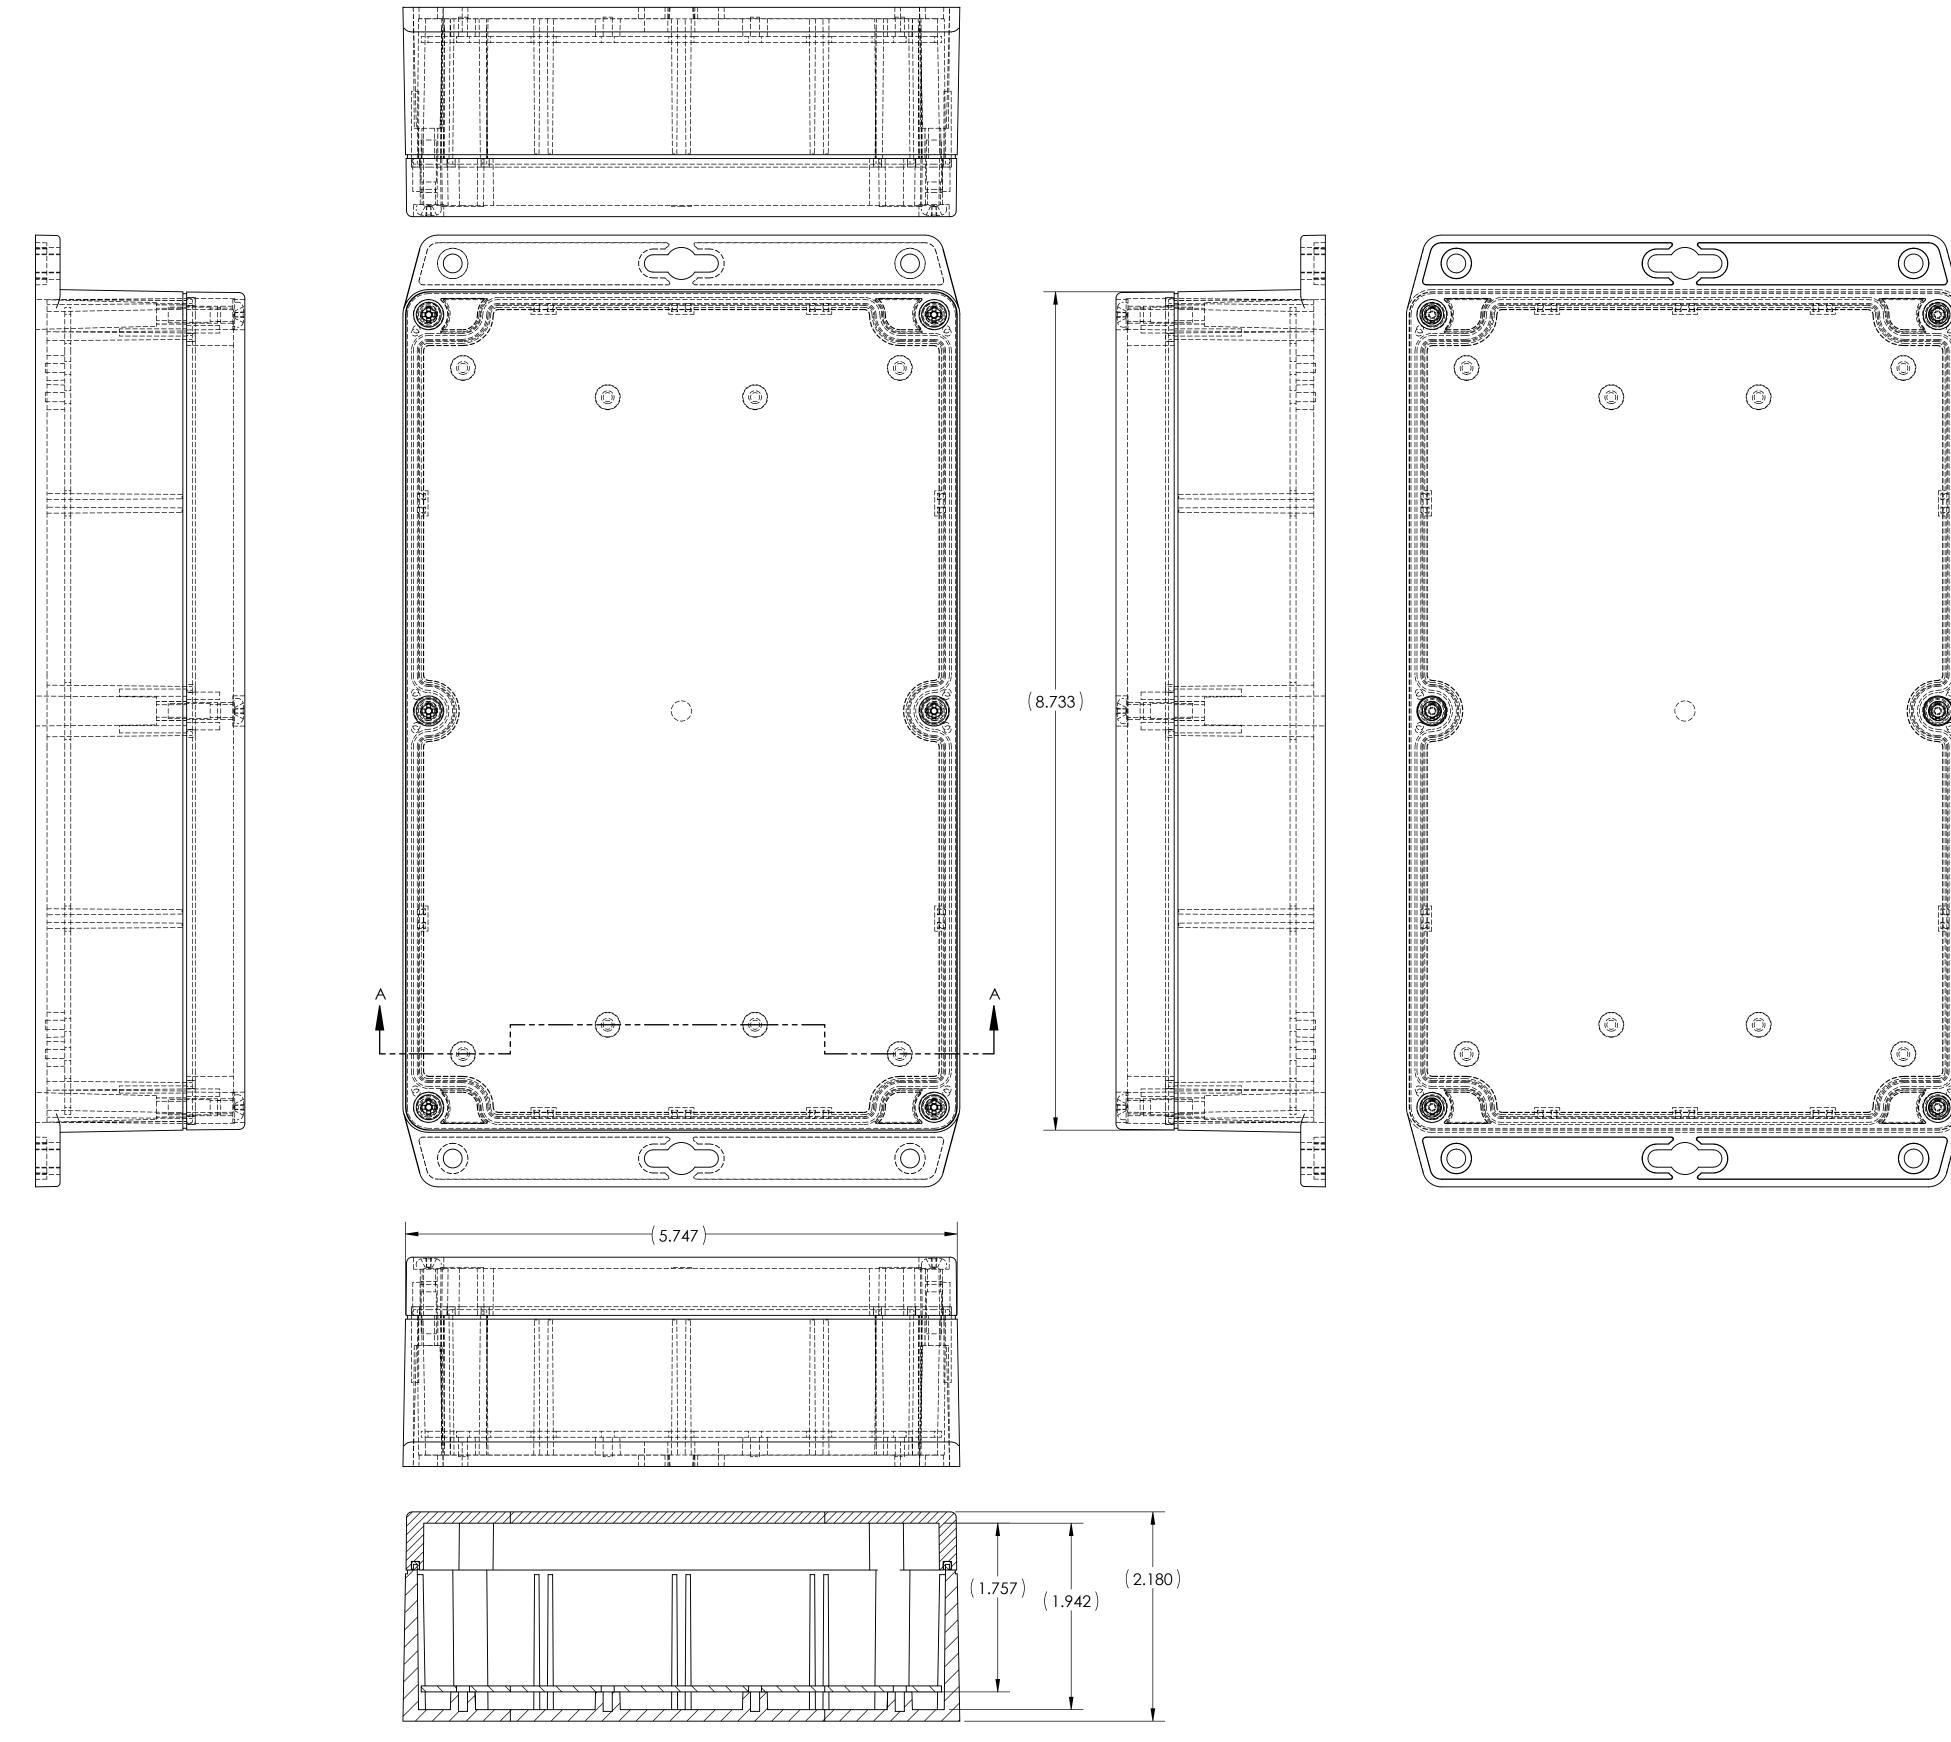

SECTION A-A

BOM Table PART NUMBER Rev. Material FlameRating Color QTY. Description WP BASE, W/PCB BOSSES, W/FLANGES POLYCARBONATE UL94-HB (UL FILE E41613) LIGHT GRAY WP-25BF\*15 WP-25C\*15 WP COVER ONLY, W/GASKET POLYCARBONATE UL94-HB (UL FILE E41613) LIGHT GRAY SCREWS-SSM4-20-6 ASSEMBLY SCREWS, 6 PACK M4X0.7 X 20mm OAL, PHILLIPS DRIVE MACHINE SCREW SCREWS-SSM4-20 STAINLESS STEEL

DESCRIPTION

REVISIONS

±.007 ±.007 ±.008 ±.008 ±.009 ±.010 ±.011 ±.012 ±.013 ±.015 ±.017 ±.020 ±.024 ±.028 ±.035 ±.003 ±.004 ±.004 ±.004 ±.005 ±.006 ±.007 ±.008 ±.009 ±.011 ±.013 ±.016 ±.020 ±.024 ±.031 TOLERANCE CHART