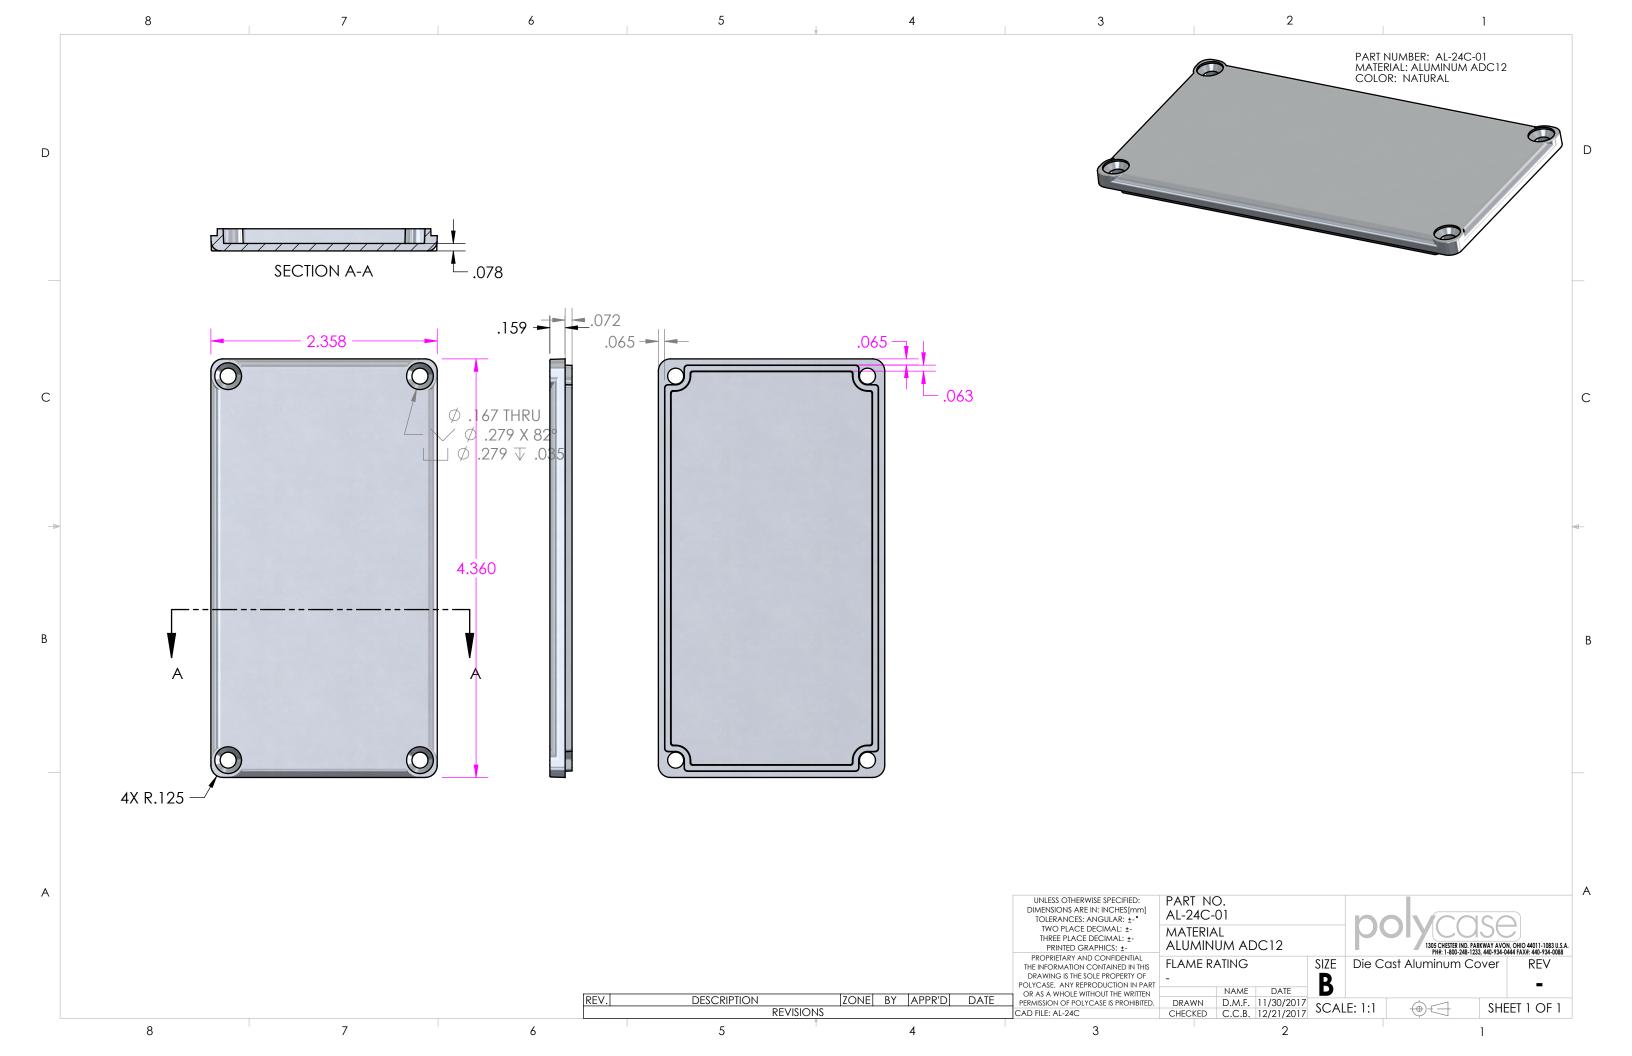

| _ | 8           | 7       | 6         | 5                           | 4                                          | 3                                                                                                                                                                               | 2                                                      |                                         | 1                                                                         |
|---|-------------|---------|-----------|-----------------------------|--------------------------------------------|---------------------------------------------------------------------------------------------------------------------------------------------------------------------------------|--------------------------------------------------------|-----------------------------------------|---------------------------------------------------------------------------|
|   |             |         |           |                             | ITEM NO. PART NUMBER Rev<br>1 AL-24BP-01 - | . Desc                                                                                                                                                                          | BOM Table<br>ription<br>uminum Base                    | Material Color<br>ALUMINUM ADC12 NATURA |                                                                           |
|   |             |         |           |                             | 2 AL-24C-01 -<br>3 SCREWS-045              | Die Cast Alu                                                                                                                                                                    | minum Cover<br>DBE, CROSS, FHMS                        | ALUMINUM ADC12 NATURA<br>ZINC STEEL     | AL 1<br>4                                                                 |
| D |             |         |           |                             |                                            |                                                                                                                                                                                 |                                                        |                                         | D                                                                         |
|   |             |         |           |                             |                                            |                                                                                                                                                                                 | 80                                                     |                                         |                                                                           |
|   | (1.214)     | -       | ( 2.356 ) |                             |                                            |                                                                                                                                                                                 |                                                        |                                         |                                                                           |
|   | (1.058)     |         |           |                             |                                            |                                                                                                                                                                                 |                                                        |                                         |                                                                           |
|   |             |         |           |                             | (2                                         |                                                                                                                                                                                 |                                                        |                                         |                                                                           |
|   |             |         |           |                             |                                            |                                                                                                                                                                                 |                                                        |                                         | <b>2</b>                                                                  |
| С |             |         |           |                             |                                            |                                                                                                                                                                                 |                                                        |                                         |                                                                           |
| C |             |         |           |                             |                                            |                                                                                                                                                                                 |                                                        | 8                                       | C                                                                         |
|   |             |         |           |                             |                                            |                                                                                                                                                                                 |                                                        |                                         | (C)                                                                       |
|   |             | (4.358) |           |                             |                                            |                                                                                                                                                                                 |                                                        |                                         |                                                                           |
|   |             |         |           |                             |                                            |                                                                                                                                                                                 |                                                        |                                         |                                                                           |
|   |             |         |           |                             |                                            |                                                                                                                                                                                 |                                                        |                                         |                                                                           |
| В |             |         |           |                             |                                            |                                                                                                                                                                                 |                                                        |                                         |                                                                           |
| D |             |         |           |                             |                                            |                                                                                                                                                                                 |                                                        |                                         | В                                                                         |
|   |             |         |           |                             |                                            |                                                                                                                                                                                 |                                                        |                                         |                                                                           |
|   | Section A-A |         |           |                             |                                            |                                                                                                                                                                                 |                                                        |                                         |                                                                           |
|   |             |         |           |                             |                                            |                                                                                                                                                                                 |                                                        |                                         |                                                                           |
|   |             |         |           |                             |                                            |                                                                                                                                                                                 |                                                        |                                         |                                                                           |
|   |             |         |           |                             |                                            |                                                                                                                                                                                 |                                                        |                                         |                                                                           |
| А |             |         |           |                             |                                            | UNLESS OTHERWISE SPECIFIED:<br>DIMENSIONS ARE IN: INCHES[mm]<br>TOLERANCES: ANGULAR: ±-°                                                                                        | PART NO.<br>AL-24P-01                                  |                                         | A                                                                         |
|   |             |         |           |                             |                                            | TWO PLACE DECIMAL: ±-<br>THREE PLACE DECIMAL: ±-<br>PRINTED GRAPHICS: ±-                                                                                                        | MATERIAL                                               |                                         | RKWAY AVON, OHIO 44011-1083 U.S.A.<br>33, 440-934-0444 FAX#: 440-934-0088 |
|   |             |         |           |                             |                                            | PROPRIETARY AND CONFIDENTIAL<br>THE INFORMATION CONTAINED IN THIS<br>DRAWING IS THE SOLE PROPERTY OF<br>POLYCASE. ANY REPRODUCTION IN PART<br>OR AS A WHOLE WITHOUT THE WRITTEN | FLAME RATING                                           | SIZE Die Cast Aluminum<br>Enclosure     | n REV                                                                     |
|   | 8           | 7       | 6 REV.    | DESCRIPTION<br>REVISIO<br>5 | ZONE BY APPR'D DATE                        | PERMISSION OF POLYCASE IS PROHIBITED.<br>CAD FILE: AL-24<br>3                                                                                                                   | DRAWN D.M.F. 12/4/201<br>CHECKED C.C.B. 12/21/201<br>2 | 777 SCALE: 1:1                          | SHEET 1 OF 1                                                              |
|   |             |         |           |                             |                                            |                                                                                                                                                                                 |                                                        |                                         |                                                                           |