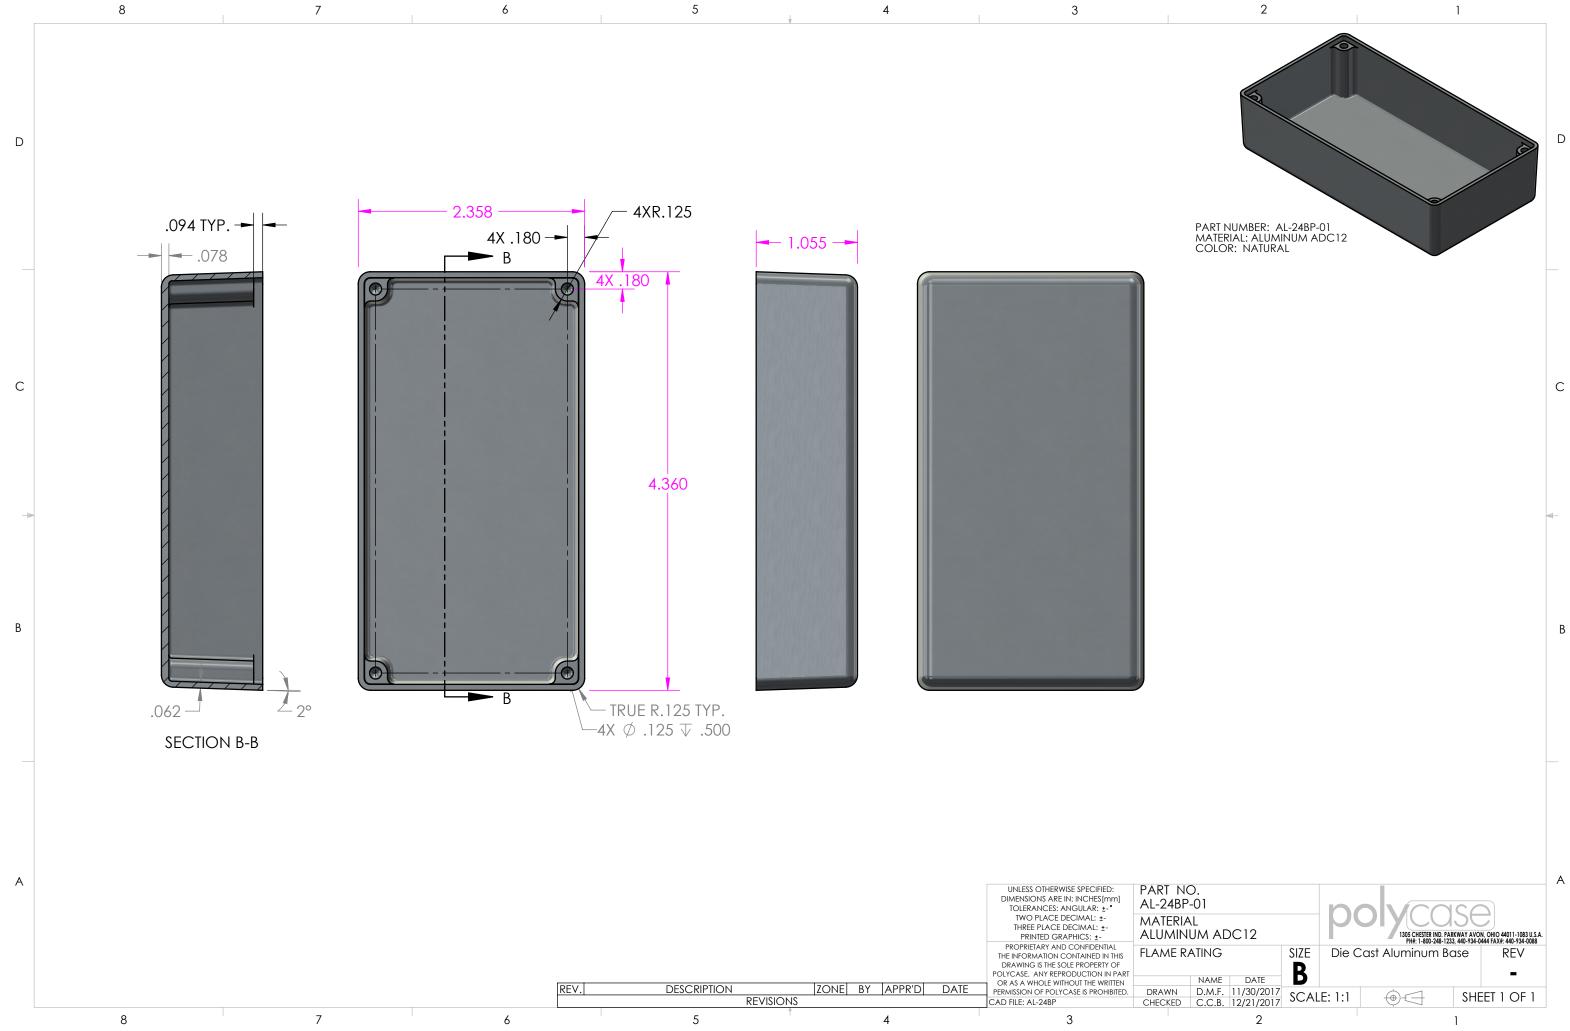

| _ | 8           | 7       | 6         | 5                           | 4                                          | 3                                                                                                                                                                               | 2                                                      |                                         | 1                                                                         |
|---|-------------|---------|-----------|-----------------------------|--------------------------------------------|---------------------------------------------------------------------------------------------------------------------------------------------------------------------------------|--------------------------------------------------------|-----------------------------------------|---------------------------------------------------------------------------|
|   |             |         |           |                             | ITEM NO. PART NUMBER Rev<br>1 AL-24BP-01 - | . Desc                                                                                                                                                                          | BOM Table<br>ription<br>uminum Base                    | Material Color<br>ALUMINUM ADC12 NATURA |                                                                           |
|   |             |         |           |                             | 2 AL-24C-01 -<br>3 SCREWS-045              | Die Cast Alu                                                                                                                                                                    | minum Cover<br>DBE, CROSS, FHMS                        | ALUMINUM ADC12 NATURA<br>ZINC STEEL     | AL 1<br>4                                                                 |
| D |             |         |           |                             |                                            |                                                                                                                                                                                 |                                                        |                                         | D                                                                         |
|   |             |         |           |                             |                                            |                                                                                                                                                                                 | 80                                                     |                                         |                                                                           |
|   | (1.214)     | -       | ( 2.356 ) |                             |                                            |                                                                                                                                                                                 |                                                        |                                         |                                                                           |
|   | (1.058)     |         |           |                             |                                            |                                                                                                                                                                                 |                                                        |                                         |                                                                           |
|   |             |         |           |                             | (2                                         |                                                                                                                                                                                 |                                                        |                                         |                                                                           |
|   |             |         |           |                             |                                            |                                                                                                                                                                                 |                                                        |                                         | <b>2</b>                                                                  |
| С |             |         |           |                             |                                            |                                                                                                                                                                                 |                                                        |                                         |                                                                           |
| C |             |         |           |                             |                                            |                                                                                                                                                                                 |                                                        | 8                                       | C                                                                         |
|   |             |         |           |                             |                                            |                                                                                                                                                                                 |                                                        |                                         | (C)                                                                       |
|   |             | (4.358) |           |                             |                                            |                                                                                                                                                                                 |                                                        |                                         |                                                                           |
|   |             |         |           |                             |                                            |                                                                                                                                                                                 |                                                        |                                         |                                                                           |
|   |             |         |           |                             |                                            |                                                                                                                                                                                 |                                                        |                                         |                                                                           |
| В |             |         |           |                             |                                            |                                                                                                                                                                                 |                                                        |                                         |                                                                           |
| D |             |         |           |                             |                                            |                                                                                                                                                                                 |                                                        |                                         | В                                                                         |
|   |             |         |           |                             |                                            |                                                                                                                                                                                 |                                                        |                                         |                                                                           |
|   | Section A-A |         |           |                             |                                            |                                                                                                                                                                                 |                                                        |                                         |                                                                           |
|   |             |         |           |                             |                                            |                                                                                                                                                                                 |                                                        |                                         |                                                                           |
|   |             |         |           |                             |                                            |                                                                                                                                                                                 |                                                        |                                         |                                                                           |
|   |             |         |           |                             |                                            |                                                                                                                                                                                 |                                                        |                                         |                                                                           |
| А |             |         |           |                             |                                            | UNLESS OTHERWISE SPECIFIED:<br>DIMENSIONS ARE IN: INCHES[mm]<br>TOLERANCES: ANGULAR: ±-°                                                                                        | PART NO.<br>AL-24P-01                                  |                                         | A                                                                         |
|   |             |         |           |                             |                                            | TWO PLACE DECIMAL: ±-<br>THREE PLACE DECIMAL: ±-<br>PRINTED GRAPHICS: ±-                                                                                                        | MATERIAL                                               |                                         | RKWAY AVON, OHIO 44011-1083 U.S.A.<br>33, 440-934-0444 FAX#: 440-934-0088 |
|   |             |         |           |                             |                                            | PROPRIETARY AND CONFIDENTIAL<br>THE INFORMATION CONTAINED IN THIS<br>DRAWING IS THE SOLE PROPERTY OF<br>POLYCASE. ANY REPRODUCTION IN PART<br>OR AS A WHOLE WITHOUT THE WRITTEN | FLAME RATING                                           | SIZE Die Cast Aluminum<br>Enclosure     | n REV                                                                     |
|   | 8           | 7       | 6 REV.    | DESCRIPTION<br>REVISIO<br>5 | ZONE BY APPR'D DATE                        | PERMISSION OF POLYCASE IS PROHIBITED.<br>CAD FILE: AL-24<br>3                                                                                                                   | DRAWN D.M.F. 12/4/201<br>CHECKED C.C.B. 12/21/201<br>2 | 777 SCALE: 1:1                          | SHEET 1 OF 1                                                              |
|   |             |         |           |                             |                                            |                                                                                                                                                                                 |                                                        |                                         |                                                                           |