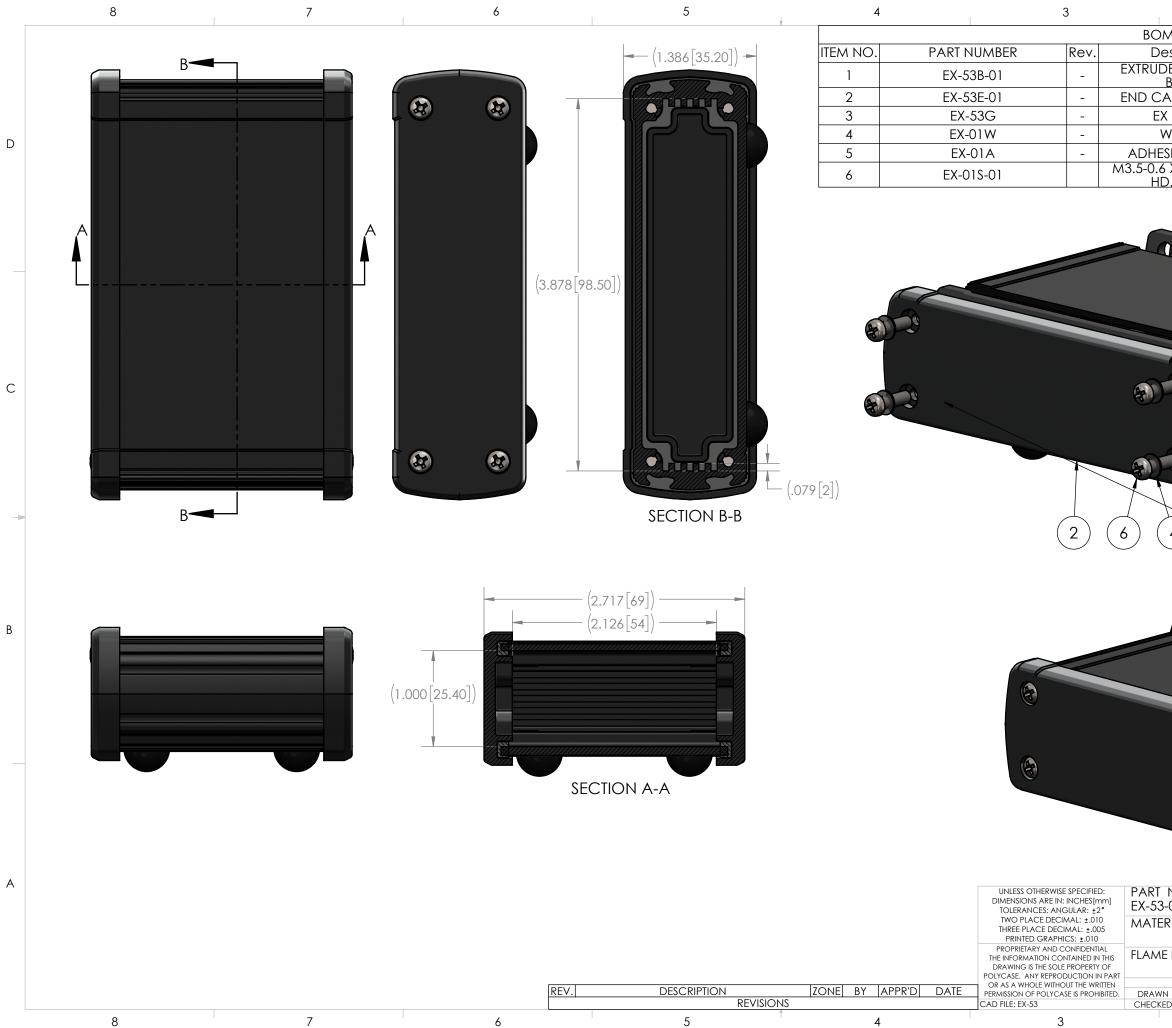

| 2                                 |                |                                           | 1                                                                                 |   |
|-----------------------------------|----------------|-------------------------------------------|-----------------------------------------------------------------------------------|---|
| M Table                           |                |                                           |                                                                                   |   |
| escription                        | Material       | Color                                     | EX-53-01/QTY.                                                                     |   |
| DED BODY, AL,                     | 6063-T6        | BLACK                                     | 1                                                                                 |   |
| BLACK<br>AP, AL, BLACK            | ALUMINUM ADC12 |                                           | 2                                                                                 |   |
| X GASKET                          | NEOPRENE       | BLACK                                     | 2                                                                                 |   |
| WASHER                            | PC             | CLEAR                                     | 8                                                                                 | _ |
| -SIVE BUMPER                      | RUBBER         | BLACK                                     | 4                                                                                 | D |
| 6 X 12 PHIL, PAN<br>D. SCREW      | SST            |                                           | 8                                                                                 |   |
|                                   |                |                                           |                                                                                   |   |
|                                   |                |                                           |                                                                                   | В |
| NO.<br>3-01<br>ERIAL<br>IE RATING | — poly         | 5 CHESTER IND. PAR<br>15 CHESTER IND. PAR | SO<br>KWAY AVON, OHIO 44011-1083 U.S.A.<br>440-934-0444 FAXE: 440 934-0088<br>REV | A |