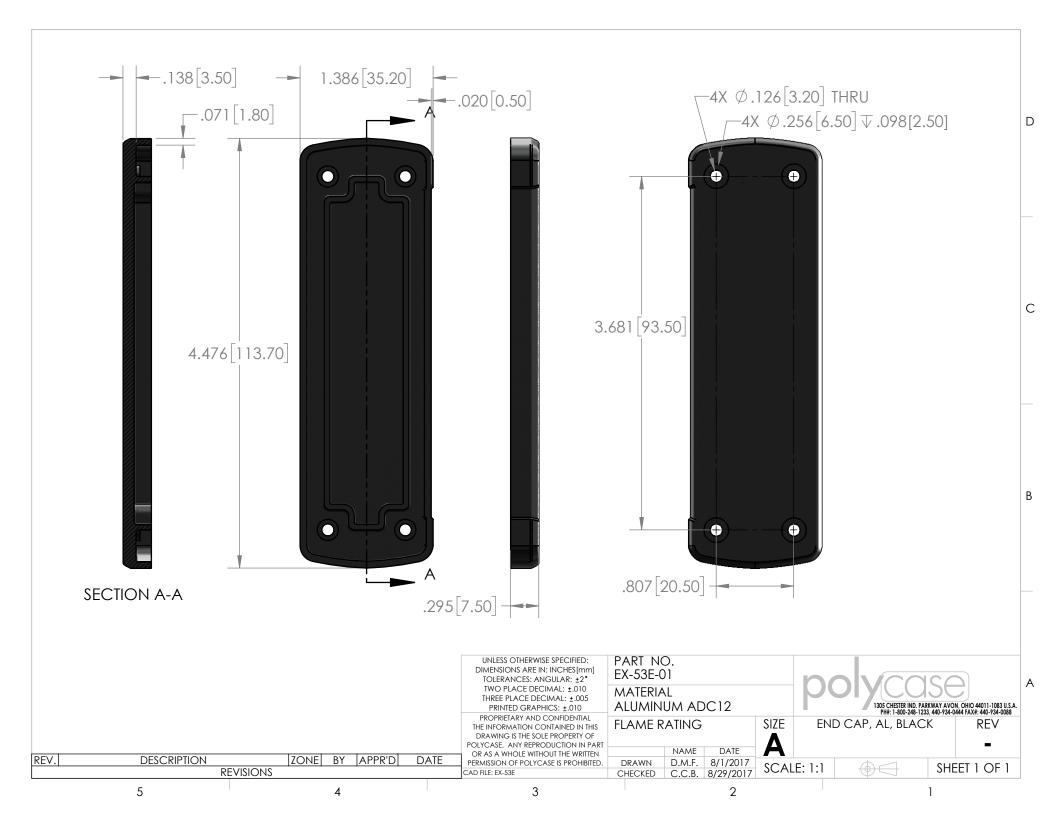

| 2                                 |                |                                           | 1                                                                                 |   |
|-----------------------------------|----------------|-------------------------------------------|-----------------------------------------------------------------------------------|---|
| M Table                           |                |                                           |                                                                                   |   |
| escription                        | Material       | Color                                     | EX-53-01/QTY.                                                                     |   |
| DED BODY, AL,                     | 6063-T6        | BLACK                                     | 1                                                                                 |   |
| BLACK<br>AP, AL, BLACK            | ALUMINUM ADC12 |                                           | 2                                                                                 |   |
| X GASKET                          | NEOPRENE       | BLACK                                     | 2                                                                                 |   |
| WASHER                            | PC             | CLEAR                                     | 8                                                                                 | _ |
| -SIVE BUMPER                      | RUBBER         | BLACK                                     | 4                                                                                 | D |
| 6 X 12 PHIL, PAN<br>D. SCREW      | SST            |                                           | 8                                                                                 |   |
|                                   |                |                                           |                                                                                   |   |
|                                   |                |                                           |                                                                                   | В |
| NO.<br>3-01<br>ERIAL<br>IE RATING | — poly         | 5 CHESTER IND. PAR<br>15 CHESTER IND. PAR | SO<br>KWAY AVON, OHIO 44011-1083 U.S.A.<br>440-934-0444 FAXE: 440 934-0088<br>REV | A |