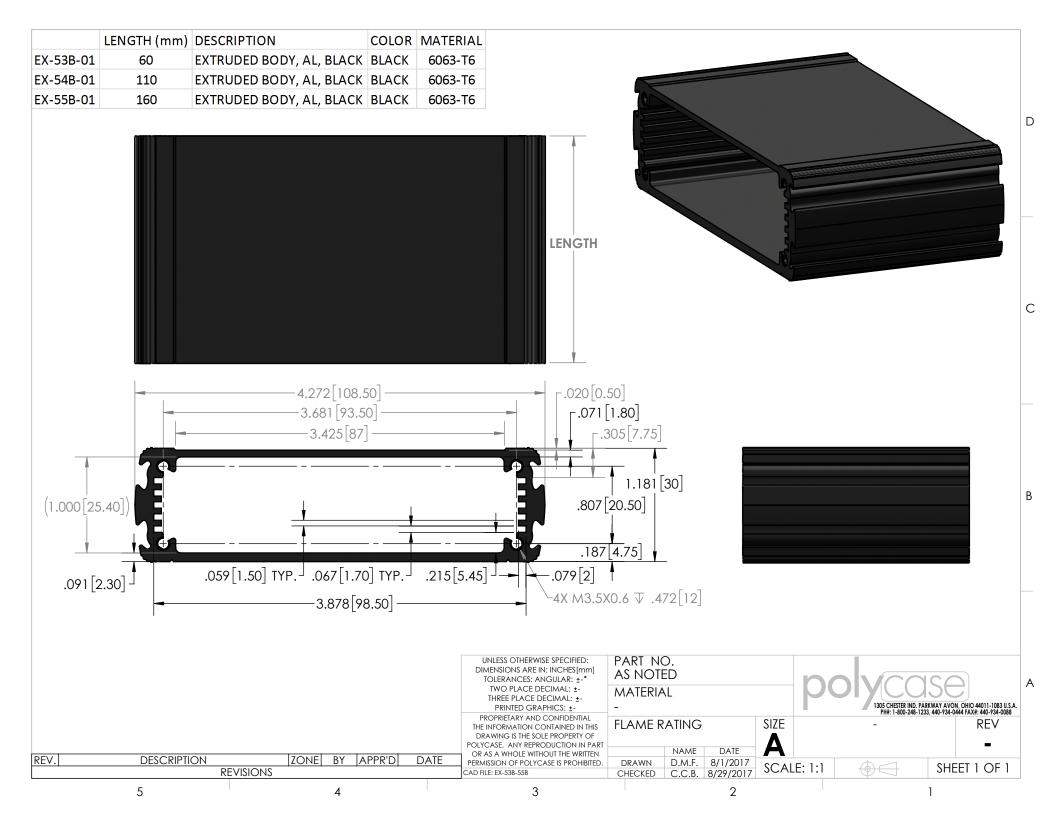

| 2                                 |                |                                           | 1                                                                                 |   |
|-----------------------------------|----------------|-------------------------------------------|-----------------------------------------------------------------------------------|---|
| M Table                           |                |                                           |                                                                                   |   |
| escription                        | Material       | Color                                     | EX-53-01/QTY.                                                                     |   |
| DED BODY, AL,                     | 6063-T6        | BLACK                                     | 1                                                                                 |   |
| BLACK<br>AP, AL, BLACK            | ALUMINUM ADC12 |                                           | 2                                                                                 |   |
| X GASKET                          | NEOPRENE       | BLACK                                     | 2                                                                                 |   |
| WASHER                            | PC             | CLEAR                                     | 8                                                                                 | _ |
| -SIVE BUMPER                      | RUBBER         | BLACK                                     | 4                                                                                 | D |
| 6 X 12 PHIL, PAN<br>D. SCREW      | SST            |                                           | 8                                                                                 |   |
|                                   |                |                                           |                                                                                   |   |
|                                   |                |                                           |                                                                                   | В |
| NO.<br>3-01<br>ERIAL<br>IE RATING | — poly         | 5 CHESTER IND. PAR<br>15 CHESTER IND. PAR | SO<br>KWAY AVON, OHIO 44011-1083 U.S.A.<br>440-934-0444 FAXE: 440 934-0088<br>REV | A |