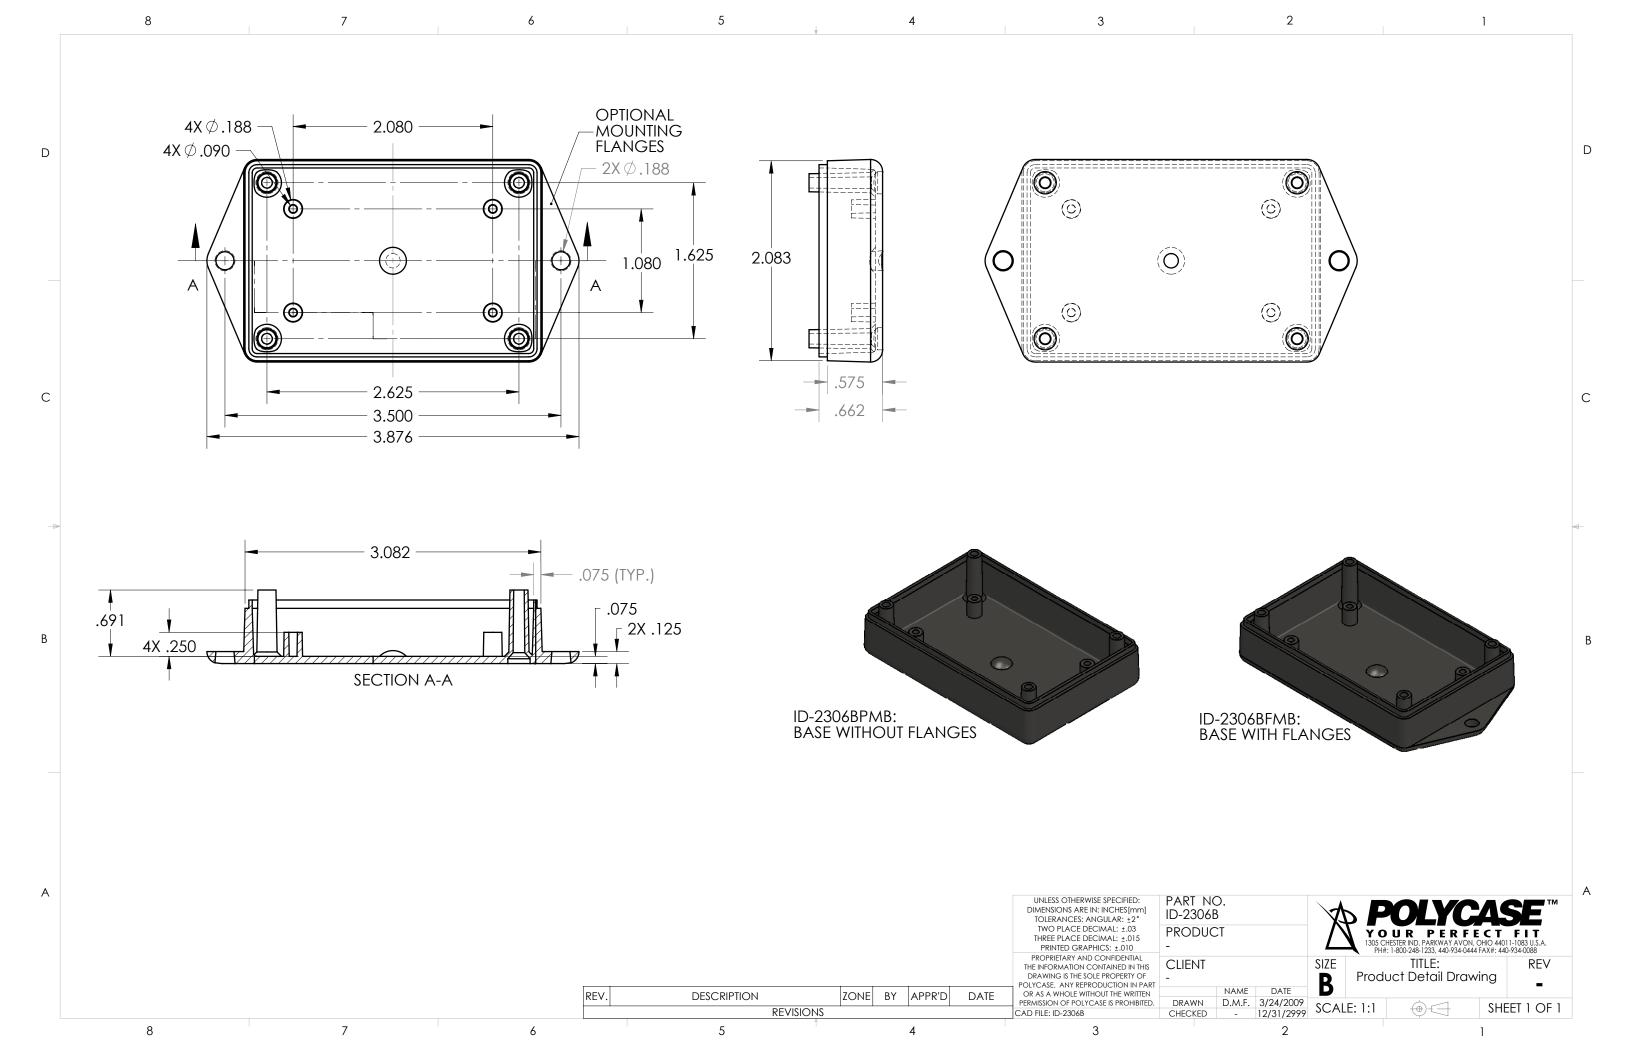

| 5        | 5             | 4                 | 3                      |     |
|----------|---------------|-------------------|------------------------|-----|
|          |               |                   | BOM Table              |     |
| ITEM NO. | PART NUMBER   |                   | DESCRIPTION            |     |
| 1        | ID-2306BFMB   | BASE WITH FLANGE  | es, with mounting bos  | SES |
| 2        | ID-2306BPMB   | BASE WITHOUT FLAN | GES, WITH MOUNTING BC  | DSS |
| 3        | GS-2310BP     |                   | CASE, BLACK            |     |
| 4        | SCREWS-HL1-BR | THREAD FOR        | MING ASS'Y SCREW: 1.00 | IN  |
|          |               |                   |                        |     |