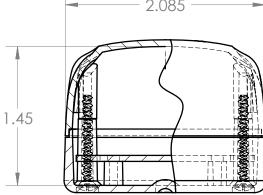

| 5        | 5             | 4                 | 3                      |     |
|----------|---------------|-------------------|------------------------|-----|
|          |               |                   | BOM Table              |     |
| ITEM NO. | PART NUMBER   |                   | DESCRIPTION            |     |
| 1        | ID-2306BFMB   | BASE WITH FLANGE  | es, with mounting bos  | SES |
| 2        | ID-2306BPMB   | BASE WITHOUT FLAN | GES, WITH MOUNTING BC  | DSS |
| 3        | GS-2310BP     |                   | CASE, BLACK            |     |
| 4        | SCREWS-HL1-BR | THREAD FOR        | MING ASS'Y SCREW: 1.00 | IN  |
|          |               |                   |                        |     |