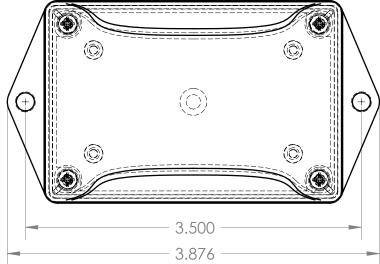

| 5        | 5             | 4                 | 3                      |     |
|----------|---------------|-------------------|------------------------|-----|
|          |               |                   | BOM Table              |     |
| ITEM NO. | PART NUMBER   |                   | DESCRIPTION            |     |
| 1        | ID-2306BFMB   | BASE WITH FLANGE  | es, with mounting bos  | SES |
| 2        | ID-2306BPMB   | BASE WITHOUT FLAN | GES, WITH MOUNTING BC  | DSS |
| 3        | GS-2310BP     |                   | CASE, BLACK            |     |
| 4        | SCREWS-HL1-BR | THREAD FOR        | MING ASS'Y SCREW: 1.00 | IN  |
|          |               |                   |                        |     |