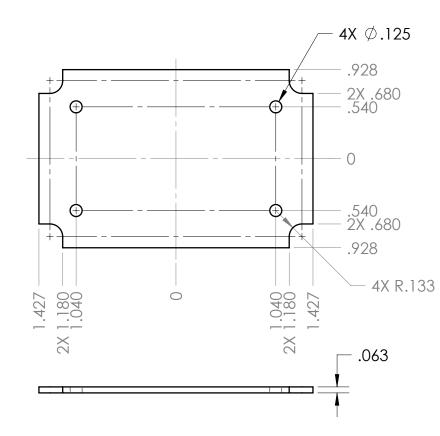

D

D

С

В

|           |             |    |        |      | UNLESS OTHERWISE SPECIFIED:<br>DIMENSIONS ARE IN: INCHES[mm]<br>TOLERANCES: ANGULAR: ±2*<br>TWO PLACE DECIMAL: ±.010<br>THREE PLACE DECIMAL: ±.005<br>PRINTED GRAPHICS: ±.010 | PART NO<br>ID-2306<br>PRODUC<br>- | B-PCB                         | י א  | POLYCE<br>OUR PERFEC<br>305 CHESTER IND. PARKWAY AVON, O<br>PH#: 1.800-248-1233, 440-934-0444 F | CT FIT<br>IIO 44011-1083 U.S.A. |
|-----------|-------------|----|--------|------|-------------------------------------------------------------------------------------------------------------------------------------------------------------------------------|-----------------------------------|-------------------------------|------|-------------------------------------------------------------------------------------------------|---------------------------------|
|           |             | 1  |        |      | PROPRIETARY AND CONFIDENTIAL<br>THE INFORMATION CONTAINED IN THIS<br>DRAWING IS THE SOLE PROPERTY OF<br>POLYCASE. ANY REPRODUCTION IN PART                                    | CLIENT<br>-                       |                               | SIZE | TITLE:<br>PCB Drawing                                                                           | REV                             |
| ZONE REV. | DESCRIPTION | BY | APPR'D | DATE | OR AS A WHOLE WITHOUT THE WRITTEN<br>PERMISSION OF POLYCASE IS PROHIBITED.                                                                                                    | DRAWN                             | NAME DATE<br>D.M.F. 3/12/2009 |      |                                                                                                 |                                 |
| REVISIONS |             |    |        |      | CAD FILE: ID-2306B-PCB                                                                                                                                                        | CHECKED                           | B.M.B. 3/24/2009              |      |                                                                                                 | Sheet 1 of 1                    |
|           | 5           | 4  |        |      | 3                                                                                                                                                                             |                                   | 2                             |      | 1                                                                                               |                                 |