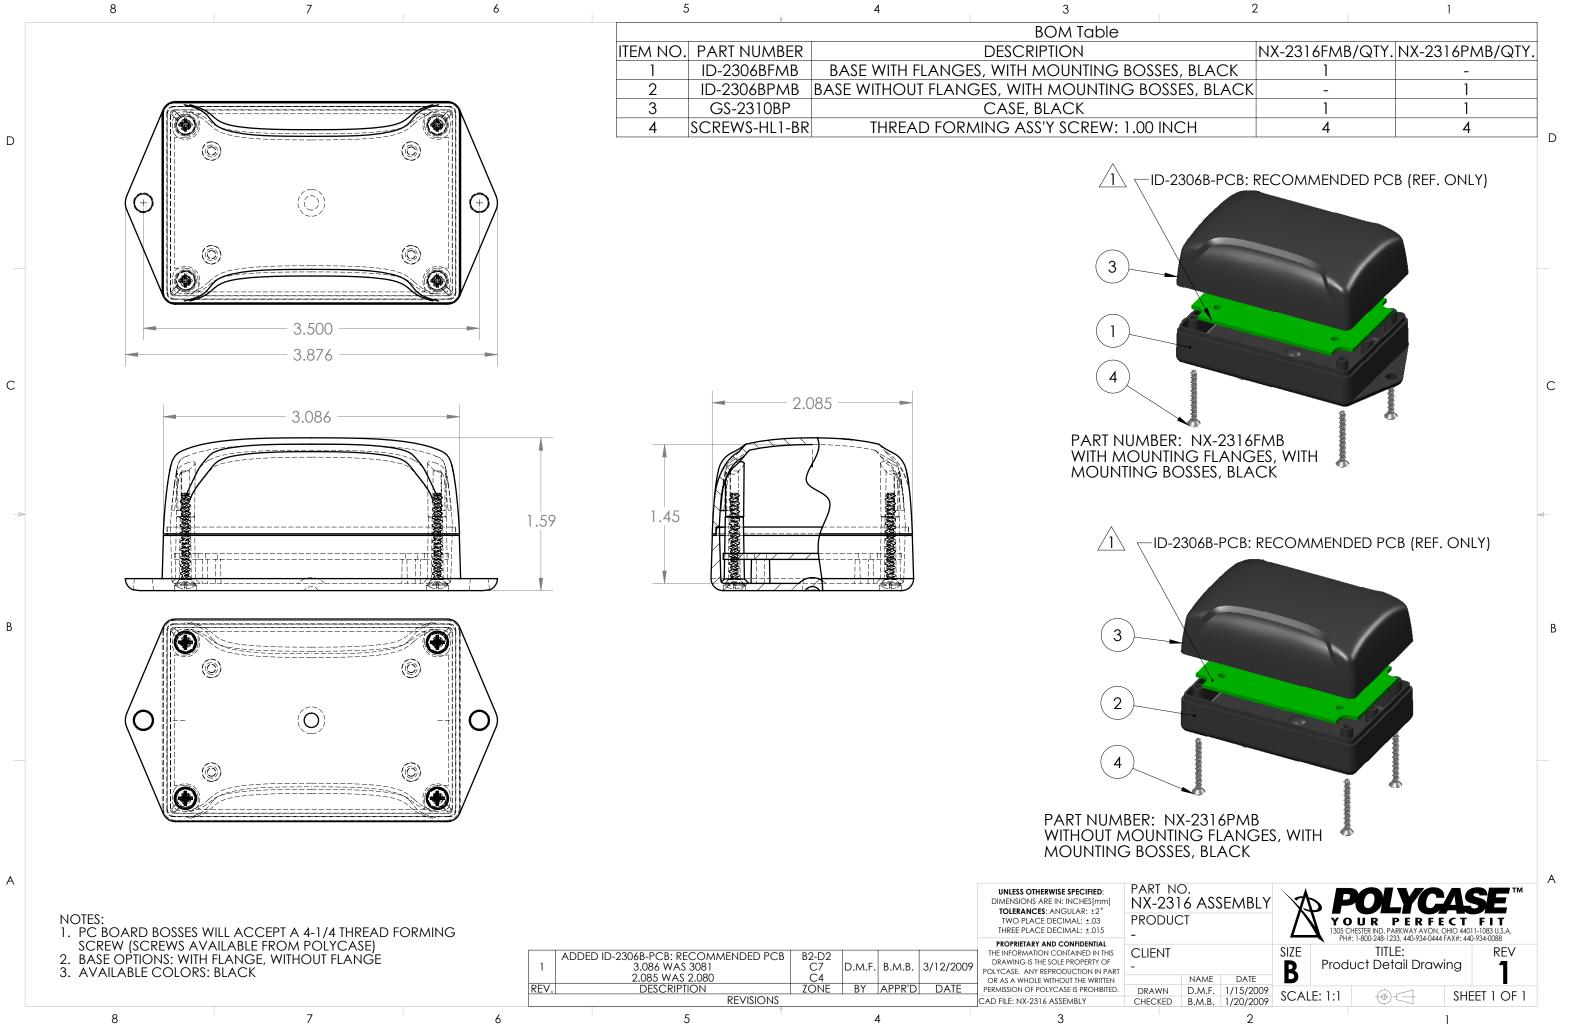

| 5        | 5             | 4                 | 3                      |     |
|----------|---------------|-------------------|------------------------|-----|
|          |               |                   | BOM Table              |     |
| ITEM NO. | PART NUMBER   |                   | DESCRIPTION            |     |
| 1        | ID-2306BFMB   | BASE WITH FLANGE  | es, with mounting bos  | SES |
| 2        | ID-2306BPMB   | BASE WITHOUT FLAN | GES, WITH MOUNTING BC  | DSS |
| 3        | GS-2310BP     |                   | CASE, BLACK            |     |
| 4        | SCREWS-HL1-BR | THREAD FOR        | MING ASS'Y SCREW: 1.00 | IN  |
|          |               |                   |                        |     |