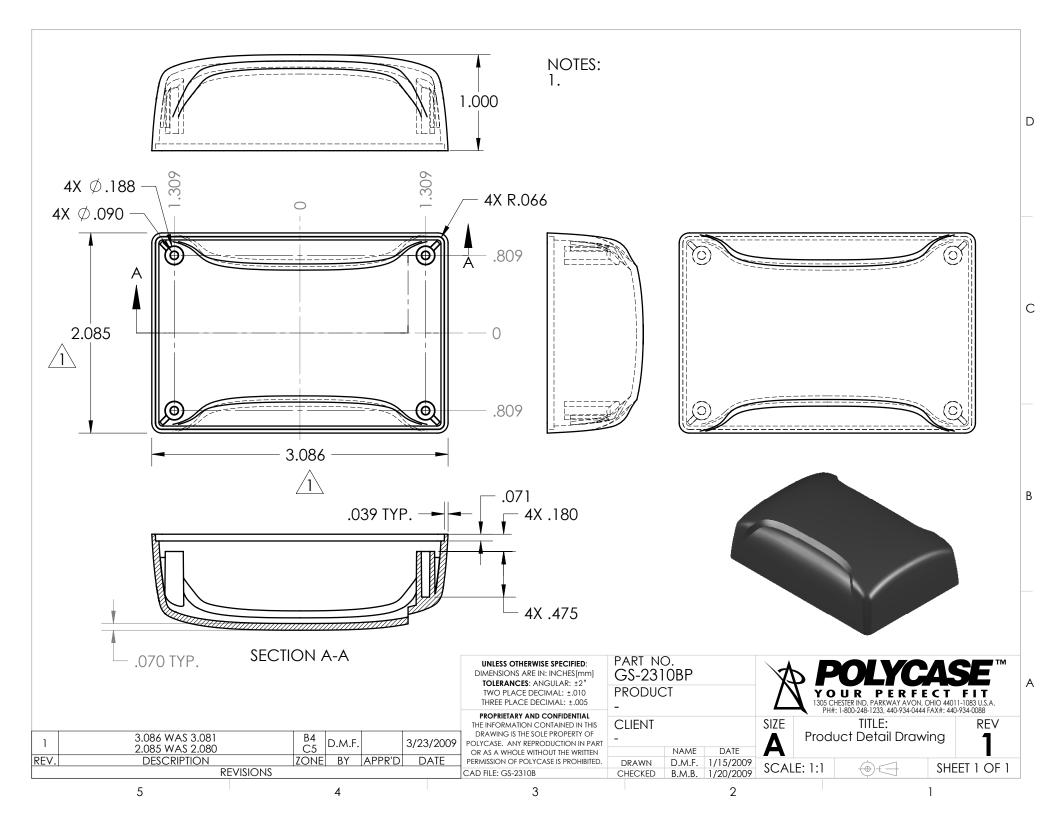

| 5        | 5             | 4                 | 3                      |     |
|----------|---------------|-------------------|------------------------|-----|
|          |               |                   | BOM Table              |     |
| ITEM NO. | PART NUMBER   |                   | DESCRIPTION            |     |
| 1        | ID-2306BFMB   | BASE WITH FLANGE  | es, with mounting bos  | SES |
| 2        | ID-2306BPMB   | BASE WITHOUT FLAN | GES, WITH MOUNTING BC  | DSS |
| 3        | GS-2310BP     |                   | CASE, BLACK            |     |
| 4        | SCREWS-HL1-BR | THREAD FOR        | MING ASS'Y SCREW: 1.00 | IN  |
|          |               |                   |                        |     |