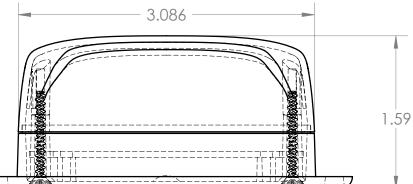

| 5        | 5             | 4                 | 3                      |     |
|----------|---------------|-------------------|------------------------|-----|
|          |               |                   | BOM Table              |     |
| ITEM NO. | PART NUMBER   |                   | DESCRIPTION            |     |
| 1        | ID-2306BFMB   | BASE WITH FLANGE  | es, with mounting bos  | SES |
| 2        | ID-2306BPMB   | BASE WITHOUT FLAN | GES, WITH MOUNTING BC  | DSS |
| 3        | GS-2310BP     |                   | CASE, BLACK            |     |
| 4        | SCREWS-HL1-BR | THREAD FOR        | MING ASS'Y SCREW: 1.00 | IN  |
|          |               |                   |                        |     |