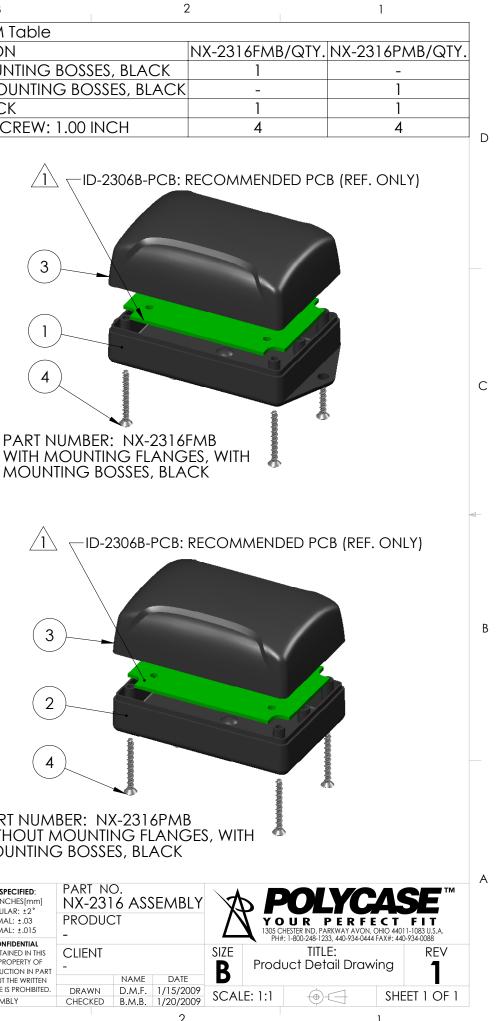

| 5        | 5             | 4                 | 3                      |     |
|----------|---------------|-------------------|------------------------|-----|
|          |               |                   | BOM Table              |     |
| ITEM NO. | PART NUMBER   |                   | DESCRIPTION            |     |
| 1        | ID-2306BFMB   | BASE WITH FLANGE  | es, with mounting bos  | SES |
| 2        | ID-2306BPMB   | BASE WITHOUT FLAN | GES, WITH MOUNTING BC  | DSS |
| 3        | GS-2310BP     |                   | CASE, BLACK            |     |
| 4        | SCREWS-HL1-BR | THREAD FOR        | MING ASS'Y SCREW: 1.00 | IN  |
|          |               |                   |                        |     |

D

D

С

В

|           |             |    |        |      | UNLESS OTHERWISE SPECIFIED:<br>DIMENSIONS ARE IN: INCHES[mm]<br>TOLERANCES: ANGULAR: ±2*<br>TWO PLACE DECIMAL: ±.010<br>THREE PLACE DECIMAL: ±.005<br>PRINTED GRAPHICS: ±.010 | PART NO<br>ID-2306<br>PRODUC<br>- | B-PCB                         | י א  | POLYCE<br>OUR PERFEC<br>305 CHESTER IND. PARKWAY AVON, O<br>PH#: 1.800-248-1233, 440-934-0444 F | CT FIT<br>IIO 44011-1083 U.S.A. |
|-----------|-------------|----|--------|------|-------------------------------------------------------------------------------------------------------------------------------------------------------------------------------|-----------------------------------|-------------------------------|------|-------------------------------------------------------------------------------------------------|---------------------------------|
|           |             | 1  |        |      | PROPRIETARY AND CONFIDENTIAL<br>THE INFORMATION CONTAINED IN THIS<br>DRAWING IS THE SOLE PROPERTY OF<br>POLYCASE. ANY REPRODUCTION IN PART                                    | CLIENT<br>-                       |                               | SIZE | TITLE:<br>PCB Drawing                                                                           | REV                             |
| ZONE REV. | DESCRIPTION | BY | APPR'D | DATE | OR AS A WHOLE WITHOUT THE WRITTEN<br>PERMISSION OF POLYCASE IS PROHIBITED.                                                                                                    | DRAWN                             | NAME DATE<br>D.M.F. 3/12/2009 |      |                                                                                                 |                                 |
| REVISIONS |             |    |        |      | CAD FILE: ID-2306B-PCB                                                                                                                                                        | CHECKED                           | B.M.B. 3/24/2009              |      |                                                                                                 | Sheet 1 of 1                    |
|           | 5           | 4  |        |      | 3                                                                                                                                                                             |                                   | 2                             |      | 1                                                                                               |                                 |