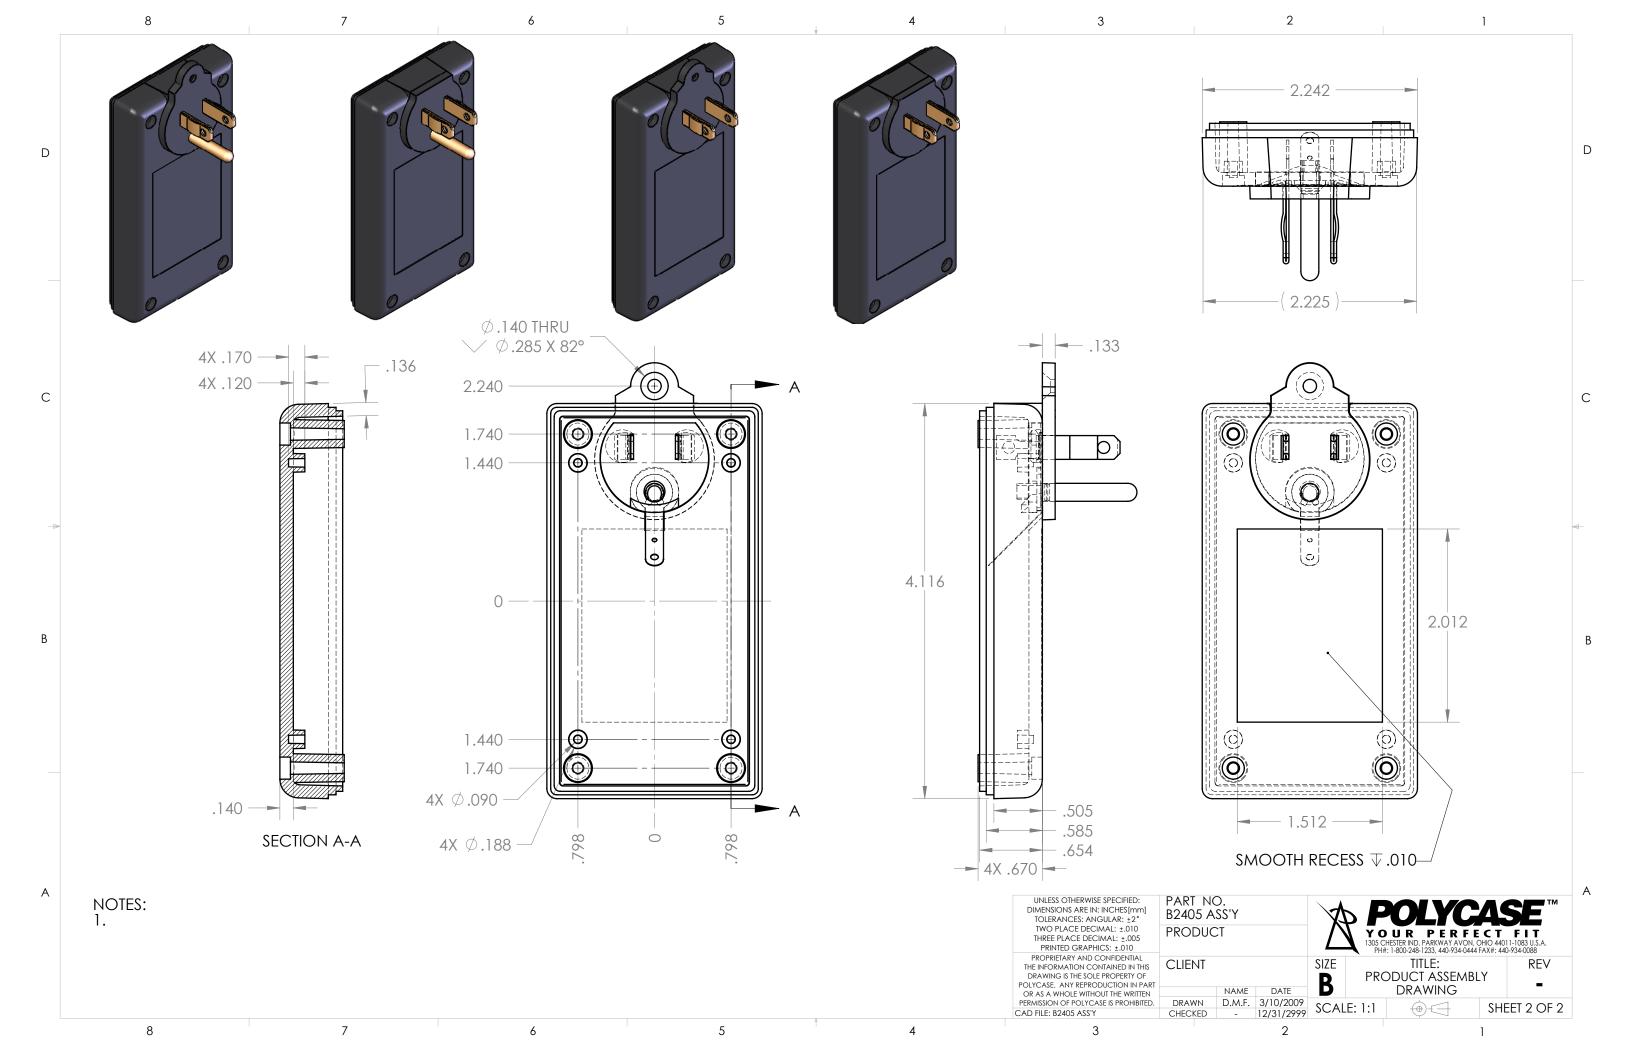

## **NOTES:**

- 1. INCLUDES .031 CLEARANCE WITH INSIDE WALLS, BLADES, GROUND PIN, AND SCREW TOWERS.
- 2. AN OPTIONAL METHOD OF CONNECTING PCB TO BLADES AND GROUND PIN IS TO DECREASE THE CLEARANCE AROUND THE BLADES AND GROUND PIN AND SOLDER THEM DIRECTLY TO THE PCB.

|              |                        |    |        |      | UNLESS OTHERWISE SPECIFIED:<br>DIMENSIONS ARE IN: INCHES [mm]<br>TOLERANCES: ANGULAR: ±2°                                         | PART NO<br>B2405-P |  |                                | \$                                                                                       | POLYC                  | <b>ASE</b> <sup>™</sup> |
|--------------|------------------------|----|--------|------|----------------------------------------------------------------------