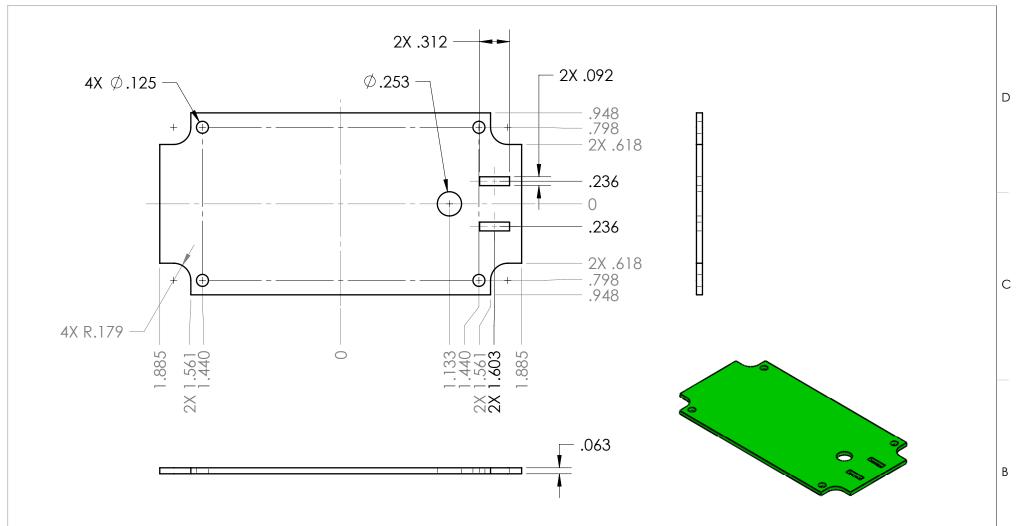

## **NOTES:**

- 1. INCLUDES .031 CLEARANCE WITH INSIDE WALLS, BLADES, GROUND PIN, AND SCREW TOWERS.
- 2. AN OPTIONAL METHOD OF CONNECTING PCB TO BLADES AND GROUND PIN IS TO DECREASE THE CLEARANCE AROUND THE BLADES AND GROUND PIN AND SOLDER THEM DIRECTLY TO THE PCB.

|              |                        |    |        |      | UNLESS OTHERWISE SPECIFIED:<br>DIMENSIONS ARE IN: INCHES [mm]<br>TOLERANCES: ANGULAR: ±2°                                         | PART NO<br>B2405-P |  |                                | \$                                                                                       | POLYC                  | <b>ASE</b> <sup>™</sup> |
|--------------|------------------------|----|--------|------|-----------------------------------------------------------------------------------------------------------------------------------|--------------------|--|--------------------------------|------------------------------------------------------------------------------------------|------------------------|-------------------------|
|              |                        |    |        |      | TWO PLACE DECIMAL: ±.010 THREE PLACE DECIMAL: ±.005 PRINTED GRAPHICS: ±.010                                                       | PRODUCT<br>-       |  | / / //                         | Y O U R P E R F I<br>305 CHESTER IND. PARKWAY AVON,<br>PH#: 1-800-248-1233, 440-934-0444 | OHIO 44011-1083 U.S.A. |                         |
|              |                        |    |        |      | PROPRIETARY AND CONFIDENTIAL THE INFORMATION CONTAINED IN THIS DRAWING IS THE SOLE PROPERTY OF POLYCASE. ANY REPRODUCTION IN PART | CLIENT<br>-        |  |                                | SIZE                                                                                     | TITLE:<br>PCB Drawing  | REV<br>•                |
| ZONE REV. DE | SCRIPTION<br>REVISIONS | BY | APPR'D | DATE | OR AS A WHOLE WITHOUT THE WRITTEN PERMISSION OF POLYCASE IS PROHIBITED. CAD FILE: B2405-PCB                                       | DRAWN<br>CHECKED   |  | DATE<br>3/11/2009<br>3/25/2009 | SCALE: 1:                                                                                | :1                     | SHEET 1 OF 1            |