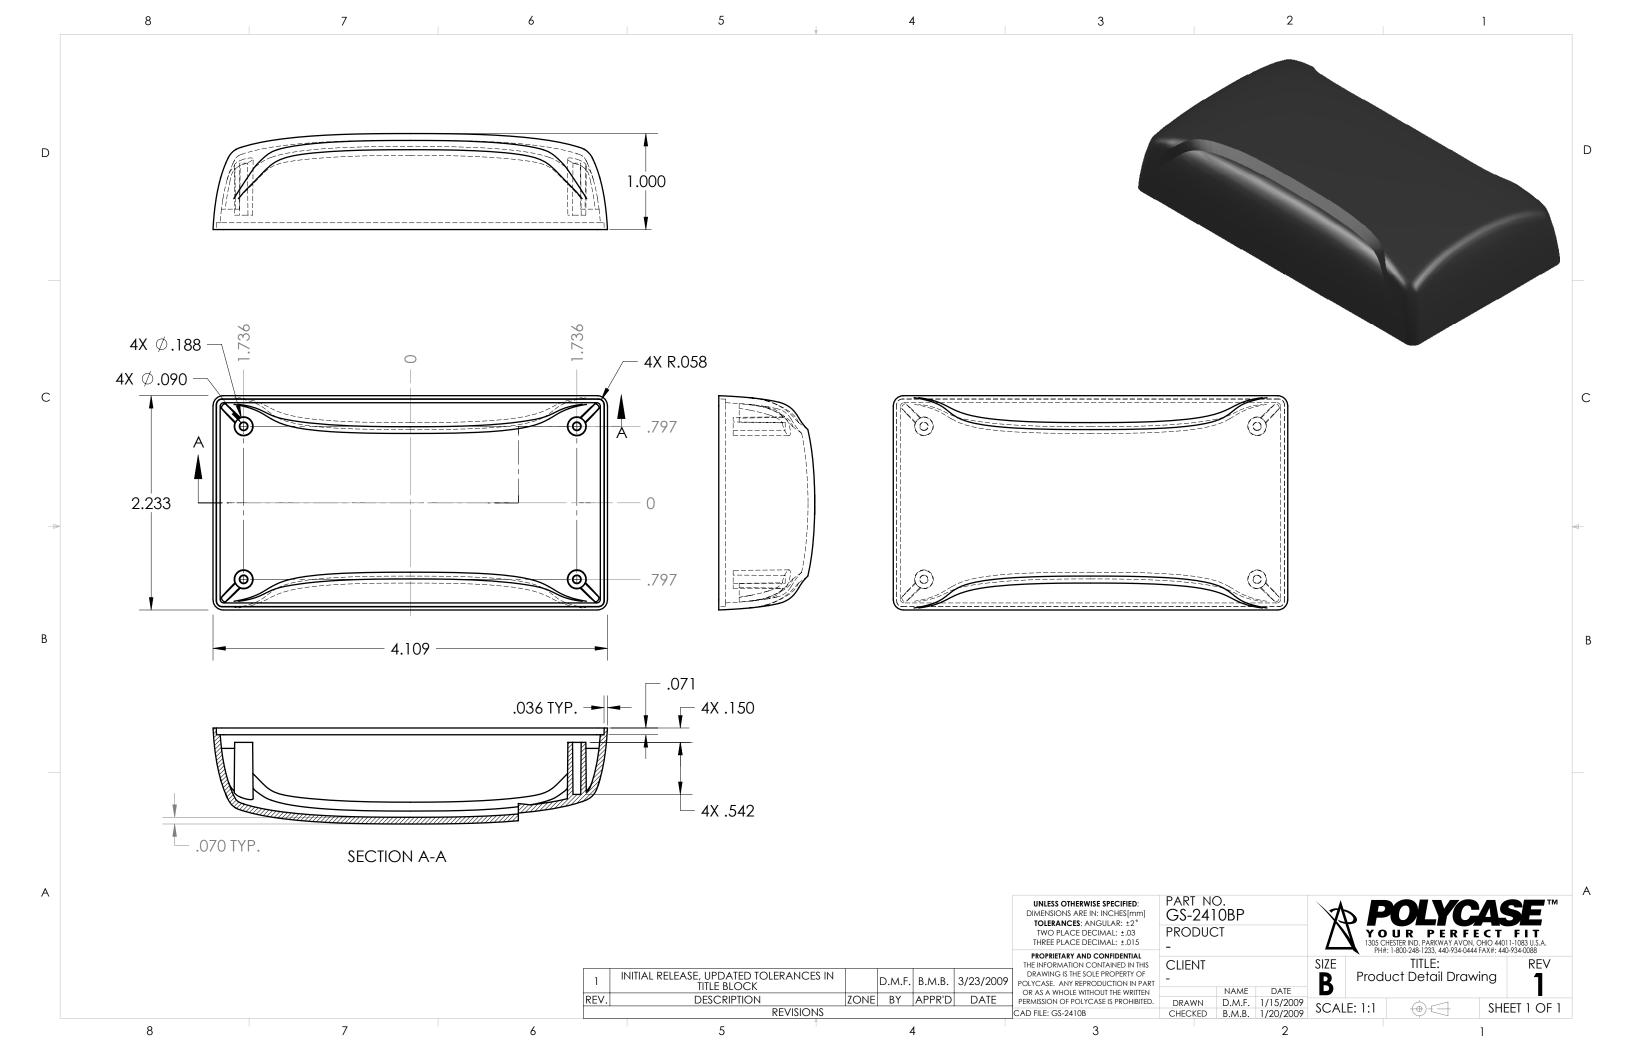

## **NOTES:**

- 1. INCLUDES .031 CLEARANCE WITH INSIDE WALLS, BLADES, GROUND PIN, AND SCREW TOWERS.
- 2. AN OPTIONAL METHOD OF CONNECTING PCB TO BLADES AND GROUND PIN IS TO DECREASE THE CLEARANCE AROUND THE BLADES AND GROUND PIN AND SOLDER THEM DIRECTLY TO THE PCB.

|              |                        |    |        |      | UNLESS OTHERWISE SPECIFIED:<br>DIMENSIONS ARE IN: INCHES [mm]<br>TOLERANCES: ANGULAR: ±2°                                         | PART NO<br>B2405-P |  |                                | \$                                                                                       | POLYC                  | <b>ASE</b> <sup>™</sup> |
|--------------|------------------------|----|--------|------|------------------------------------------------------------------------