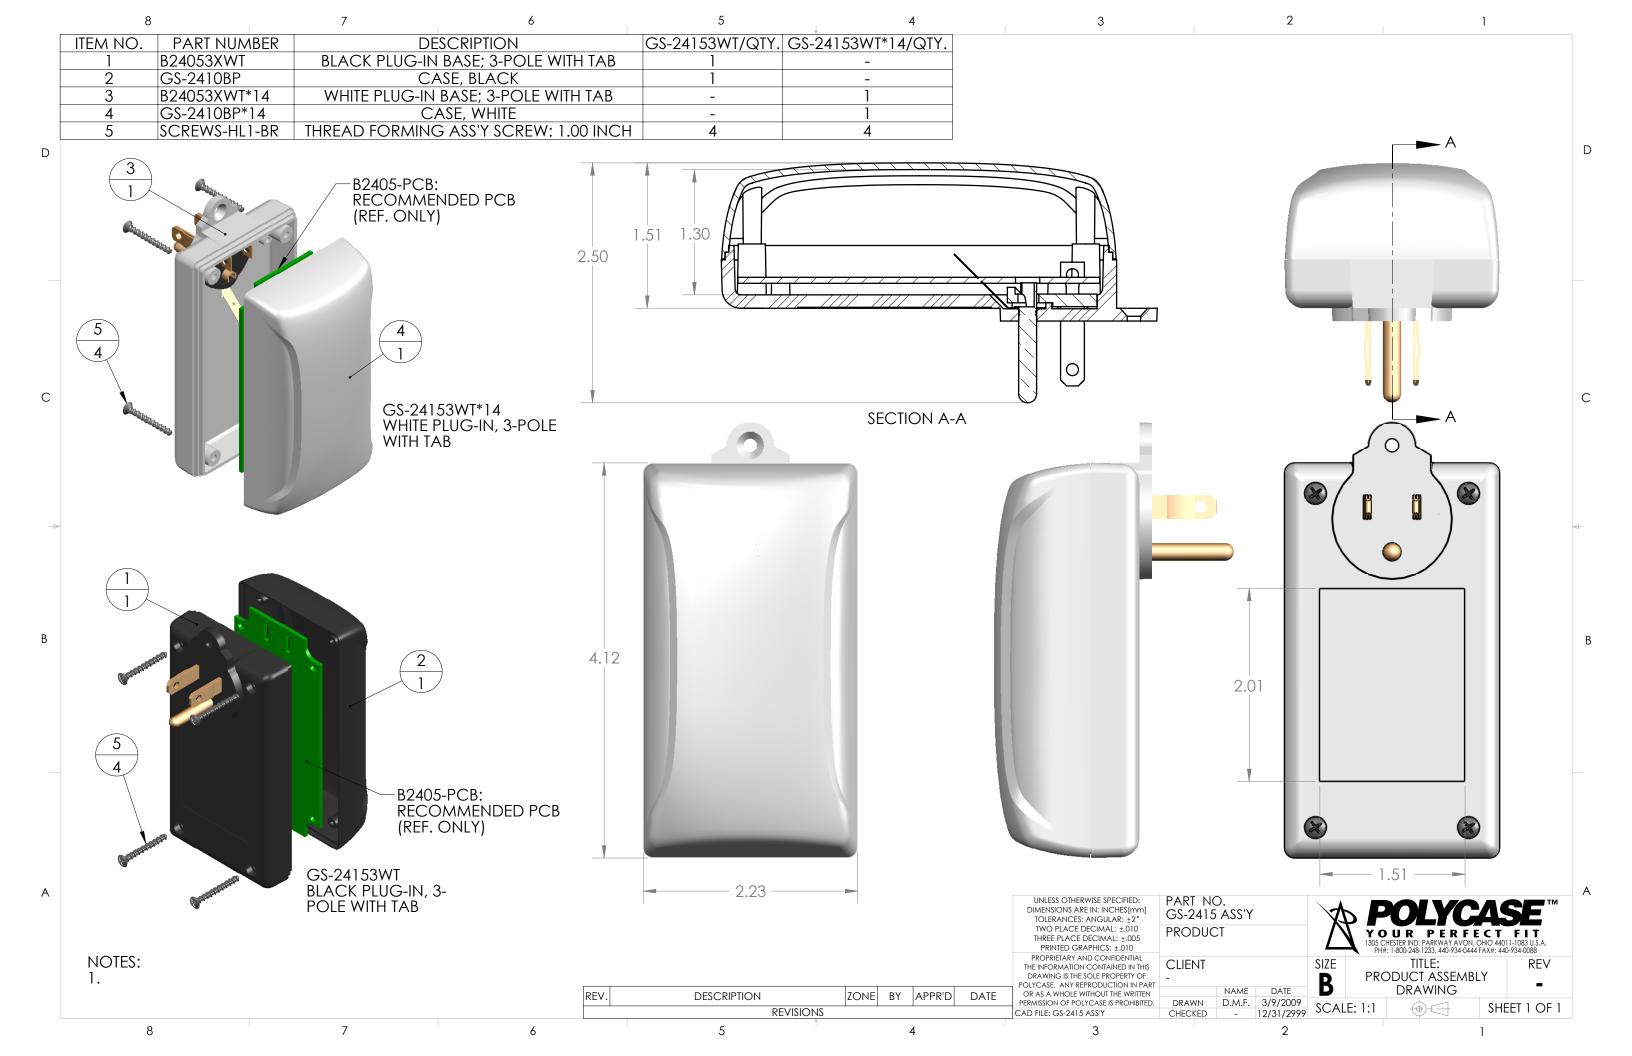

## **NOTES:**

- 1. INCLUDES .031 CLEARANCE WITH INSIDE WALLS, BLADES, GROUND PIN, AND SCREW TOWERS.
- 2. AN OPTIONAL METHOD OF CONNECTING PCB TO BLADES AND GROUND PIN IS TO DECREASE THE CLEARANCE AROUND THE BLADES AND GROUND PIN AND SOLDER THEM DIRECTLY TO THE PCB.

|              |                        |    |        |      | UNLESS OTHERWISE SPECIFIED:<br>DIMENSIONS ARE IN: INCHES [mm]<br>TOLERANCES: ANGULAR: ±2°                                         | PART NO<br>B2405-P |  |                                | \$                                                                                       | POLYC                  | <b>ASE</b> <sup>™</sup> |
|--------------|------------------------|----|--------|------|--------------------------------------------------------------------